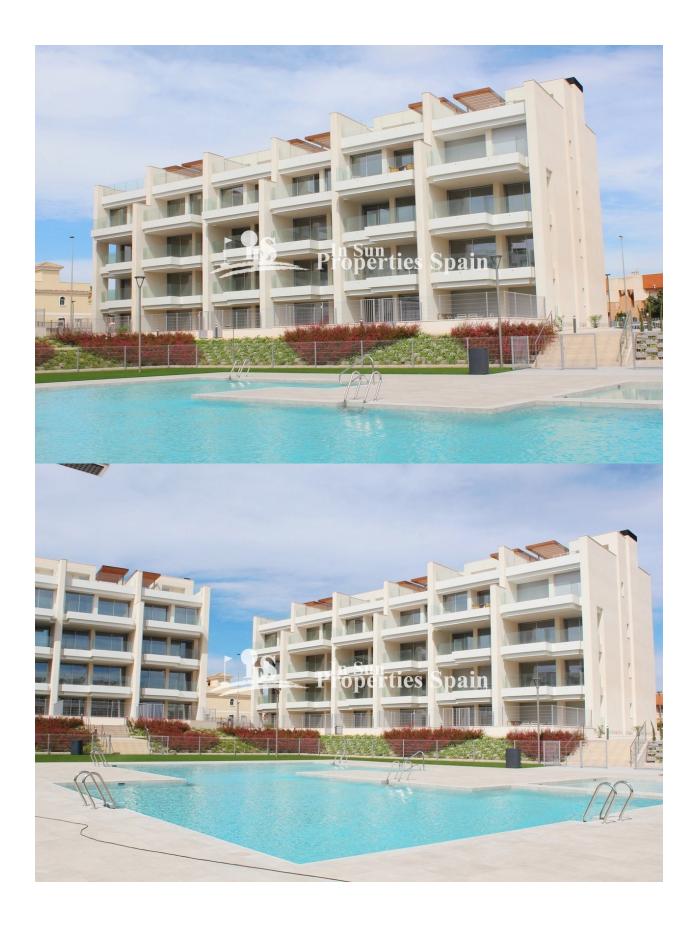

#### DESCRIPTION

NEW BUILD EXCLUSIVE PENTHOUSE APARTMENT IN VILLAMARTIN AREA - lovely communal facilitates and close to all amenities! This 103m2 Penthouse apartment consists of 2 spacious bedrooms with fitted wardrobes, 2 bathrooms, open plan kitchen and the living room, laundry room, 20m2 private terrace and a large 62m2 private solarium. This residential complex offers a large communal swimming pool, green areas, sauna, children's playground and gym! Located in the privileged area of Villamartin, in an excellent position close to shops, sports centres, schools, golf courses and some of the most beautiful beaches in the region! The properties are delivered with white goods, LED lighting package, underfloor heating and shower screens in bathrooms, ducted A/C installed, Legrand smart home system installed, aerothermal system for hot water, motorized blinds and private parking space. Villamartín offers a wide range of services, it has been a golf tourist attraction for over 40 years therefore as expected from a residential complex of this standard all the services are fully developed and built around one of the most prestigious golf courses on the Costa Blanca "Villamartín Golf Club". There is a very well-known commercial centre "Villamartin Plaza" along with many restaurants, fashion shops, supermarkets, banks, pharmacies, a high standard international school "El Limonar" and the largest shopping centre in the Alicante region "La Zenia Boulevard!". Home to some of the most beautiful beaches on the Costa Blanca just 3km away the area has a Cosmopolitan and International community and is known to have one of the healthiest climates in the world. Just a short distance away are 3 other golf courses Las Ramblas, Campoamor and Las Colinas. However, it is not only a golfers paradise, you can also find a large range of activities and entertainment for all the family; water parks in Torrevieja and Ciudad Quesada, open

# **MAIN LIVING AREA**

- Storage
- Sauna
- Bathroom en-suite
- Gym

# GARDEN AND TERRACES

- Open terrace
- Exterior lights
- Play Ground
- Landscaped
- Fenced
- Communal Garden