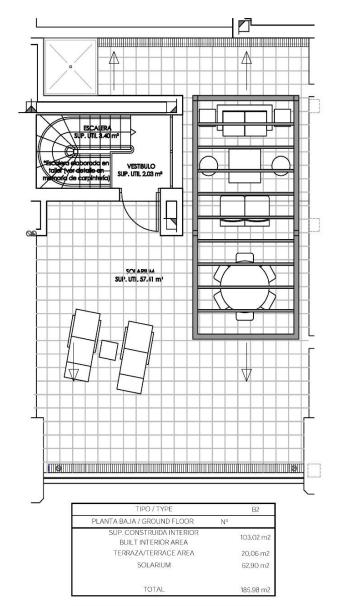

# **EXTRA**

- Built in wardrobes
- · Reinforced door
- Double glazed windows
- Laundry room

| SUPERFICIES UTILES/FLOOR AREA            |           |  |
|------------------------------------------|-----------|--|
| DORMITORIO 1/ BEDROOM 1                  | 13,23 m2  |  |
| DORMITORIO 2/BEDROOM 2                   | 10,36 m2  |  |
| BAÑO 1/BATHROOM 1                        | 3,70 m2   |  |
| BAÑO 2/BATHROOM 2                        | 3,52 m2   |  |
| SALON-COCINA/LIVING ROOM-KITCHEN         | 36,48 m2  |  |
| GALERIA/LAUNDRY ROOM                     | 2,58 m2   |  |
| ESCALERA SUBIDA SOLARIUM/SOLARIUM STAIRS | 3,40 m2   |  |
| VESTIBULO/LOBBY                          | 2,03 m2   |  |
| TOTAL                                    | 75,30 m2  |  |
| TERRAZA/TERRACE                          | 15,39 m2  |  |
| SOI ARIUM                                | 57,41 m2  |  |
| TOTAL                                    | 148,10 m2 |  |