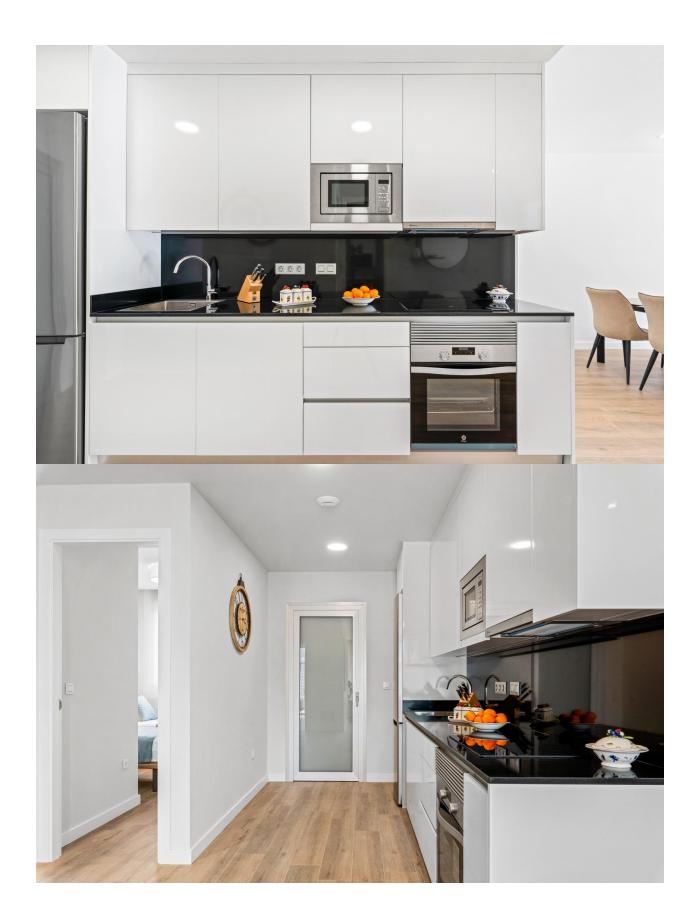

#### DESCRIPTION

NEW BUILD EXCLUSIVE PENTHOUSE APARTMENT IN VILLAMARTIN AREA - lovely communal facilitates and close to all amenities! This 103m2 Penthouse apartment consists of 2 spacious bedrooms with fitted wardrobes, 2 bathrooms, open plan kitchen and the living room, laundry room, 20m2 private terrace and a large 62m2 private solarium. This residential complex offers a large communal swimming pool, green areas, sauna, children's playground and gym! Located in the privileged area of Villamartin, in an excellent position close to shops, sports centres, schools, golf courses and some of the most beautiful beaches in the region! The properties are delivered with white goods, LED lighting package, underfloor heating and shower screens in bathrooms, ducted A/C installed, Legrand smart home system installed, aerothermal system for hot water, motorized blinds and private parking space. Villamartín offers a wide range of services, it has been a golf tourist attraction for over 40 years therefore as expected from a residential complex of this standard all the services are fully developed and built around one of the most prestigious golf courses on the Costa Blanca "Villamartín Golf Club". There is a very well-known commercial centre "Villamartin Plaza" along with many restaurants, fashion shops, supermarkets, banks, pharmacies, a high standard international school "El Limonar" and the largest shopping centre in the Alicante region "La Zenia Boulevard!". Home to some of the most beautiful beaches on the Costa Blanca just 3km away the area has a Cosmopolitan and International community and is known to have one of the healthiest climates in the world. Just a short distance away are 3 other golf courses Las Ramblas, Campoamor and Las Colinas. However, it is not only a golfers paradise, you can also find a large range of activities and entertainment for all the family; water parks in Torrevieja and Ciudad Quesada, open

# **KITCHEN**

- Open kitchen
- Equipped kitchen
- Granite countertop