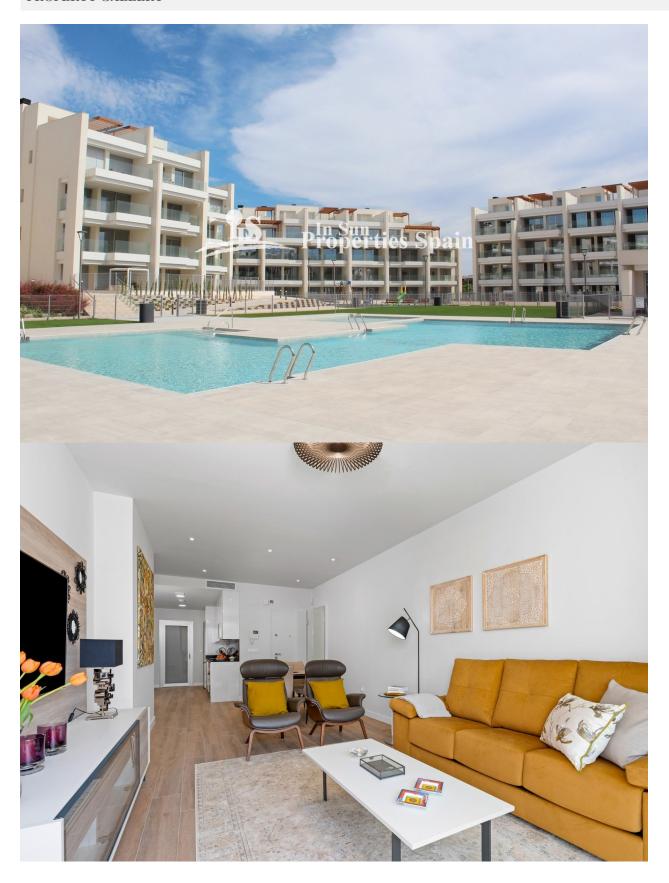

#### DESCRIPTION

NEW BUILD EXCLUSIVE PENTHOUSE APARTMENT IN VILLAMARTIN AREA - lovely communal facilitates and close to all amenities! This 103m2 Penthouse apartment consists of 2 spacious bedrooms with fitted wardrobes, 2 bathrooms, open plan kitchen and the living room, laundry room, 20m2 private terrace and a large 62m2 private solarium. This residential complex offers a large communal swimming pool, green areas, sauna, children's playground and gym! Located in the privileged area of Villamartin, in an excellent position close to shops, sports centres, schools, golf courses and some of the most beautiful beaches in the region! The properties are delivered with white goods, LED lighting package, underfloor heating and shower screens in bathrooms, ducted A/C installed, Legrand smart home system installed, aerothermal system for hot water, motorized blinds and private parking space. Villamartín offers a wide range of services, it has been a golf tourist attraction for over 40 years therefore as expected from a residential complex of this standard all the services are fully developed and built around one of the most prestigious golf courses on the Costa Blanca "Villamartín Golf Club". There is a very well-known commercial centre "Villamartin Plaza" along with many restaurants, fashion shops, supermarkets, banks, pharmacies, a high standard international school "El Limonar" and the largest shopping centre in the Alicante region "La Zenia Boulevard!". Home to some of the most beautiful beaches on the Costa Blanca just 3km away the area has a Cosmopolitan and International community and is known to have one of the healthiest climates in the world. Just a short distance away are 3 other golf courses Las Ramblas, Campoamor and Las Colinas. However, it is not only a golfers paradise, you can also find a large range of activities and entertainment for all the family; water parks in Torrevieja and Ciudad Quesada, open

# **MAIN LIVING AREA**

- Storage
- Sauna
- Bathroom en-suite
- Gym