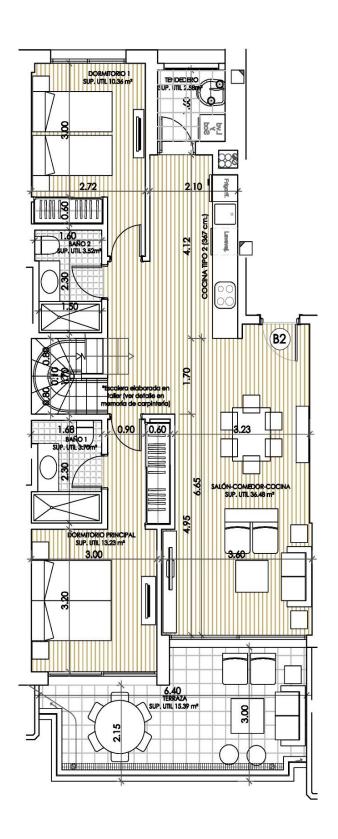

# **EXTRA**

- Built in wardrobes
- · Reinforced door
- Double glazed windows
- Laundry room

| SUPERFICIES UTILES/FLOOR AREA            |           |  |
|------------------------------------------|-----------|--|
| DORMITORIO 1/ BEDROOM 1                  | 13,23 m2  |  |
| DORMITORIO 2/BEDROOM 2                   | 10,36 m2  |  |
| BAÑO 1/BATHROOM 1                        | 3,70 m2   |  |
| BAÑO 2/BATHROOM 2                        | 3,52 m2   |  |
| SALON-COCINA/LIVING ROOM-KITCHEN         | 36,48 m2  |  |
| GALERIA/LAUNDRY ROOM                     | 2,58 m2   |  |
| ESCALERA SUBIDA SOLARIUM/SOLARIUM STAIRS | 3,40 m2   |  |
| VESTIBULO/LOBBY                          | 2,03 m2   |  |
| TOTAL                                    | 75,30 m2  |  |
| TERRAZA/TERRACE                          | 15,39 m2  |  |
| SOI ARIUM                                | 57,41 m2  |  |
| TOTAL                                    | 148,10 m2 |  |