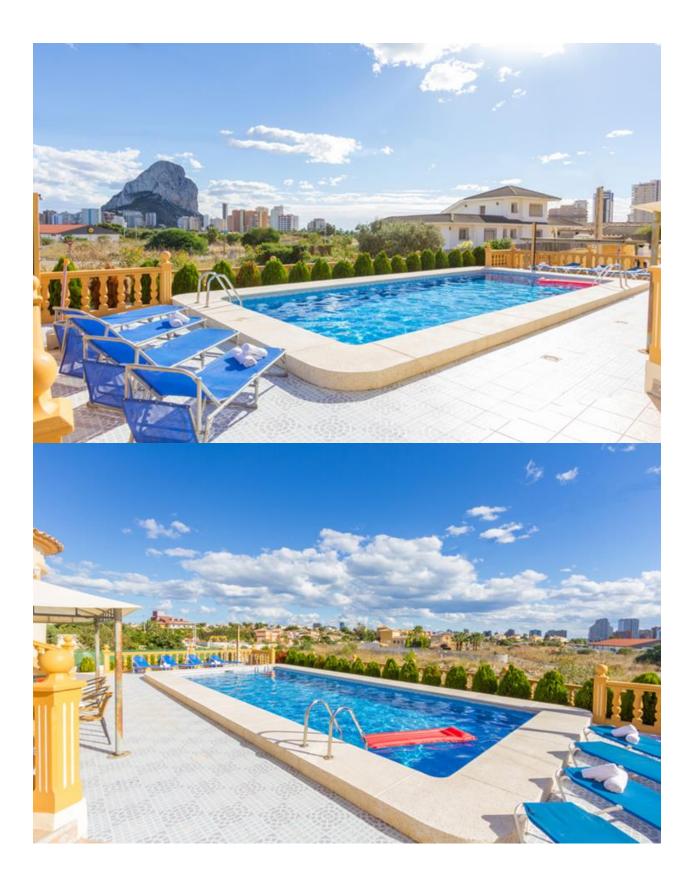

### DESCRIPTION

This property is only 1 minute walk from the sandbeach and seapromenade in Calpe! All amenities (supermarket, shops, bars and restaurants) are reachable within walking distance. Alicante Airport is 1 hour away by car. Peñon de Ifac Nature Reserve is a 10-minute drive from the villa. The villa offers sea view and features a private outdoor pool, sun terrace with sunbeds, gazebo and barbecue facilities. Parking is possible in a spacious garage and on parking units at the plot. This villa has 2 townhouses - which allowed to rent to 2 groups/families or to one bigger group. Fitted with tiled flooring, each is spread over 2 floors and they include satellite TV, dining and seating areas. The kitchen is equipped with an oven, dishwasher, freezer and microwave. In any basement are storage rooms, laundry and a further guest appartment with bathroom - which is currently not used. Each house has 2 twin rooms and 2 double rooms. There are 2 bathrooms with shower or bathtub. Bed linen and towels are provided. The property has access to the central heating- and wastwatersystem of the city of Calpe. Since 2014 the subject property is on the market for holiday rental - and was not vacant for 1 day! Also for the next year (2019), no more booking possible at this time! The management of booking is operated by an agency. This investment in a property, located in one of the most popular holiday areas in Europe offers not only a stable cash-Flow, continous capital growth but also ensures high and stable interest rates. As needed, we provide you with all important business key figures and identify your return of investment. Please contact us!

## VIEWS

• Panoramic views