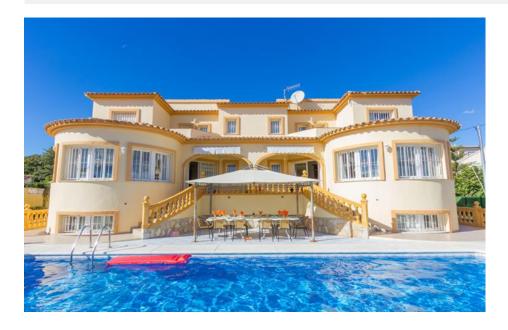

### DESCRIPTION

This property is only 1 minute walk from the sandbeach and seapromenade in Calpe! All amenities (supermarket, shops, bars and restaurants) are reachable within walking distance. Alicante Airport is 1 hour away by car. Peñon de Ifac Nature Reserve is a 10-minute drive from the villa. The villa offers sea view and features a private outdoor pool, sun terrace with sunbeds, gazebo and barbecue facilities. Parking is possible in a spacious garage and on parking units at the plot. This villa has 2 townhouses - which allowed to rent to 2 groups/families or to one bigger group. Fitted with tiled flooring, each is spread over 2 floors and they include satellite TV, dining and seating areas. The kitchen is equipped with an oven, dishwasher, freezer and microwave. In any basement are storage rooms, laundry and a further guest appartment with bathroom - which is currently not used. Each house has 2 twin rooms and 2 double rooms. There are 2 bathrooms with shower or bathtub. Bed linen and towels are provided. The property has access to the central heating- and wastwatersystem of the city of Calpe. Since 2014 the subject property is on the market for holiday rental - and was not vacant for 1 day! Also for the next year (2019), no more booking possible at this time! The management of booking is operated by an agency. This investment in a property, located in one of the most popular holiday areas in Europe offers not only a stable cash-Flow, continous capital growth but also ensures high and stable interest rates. As needed, we provide you with all important business key figures and identify your return of investment. Please contact us!