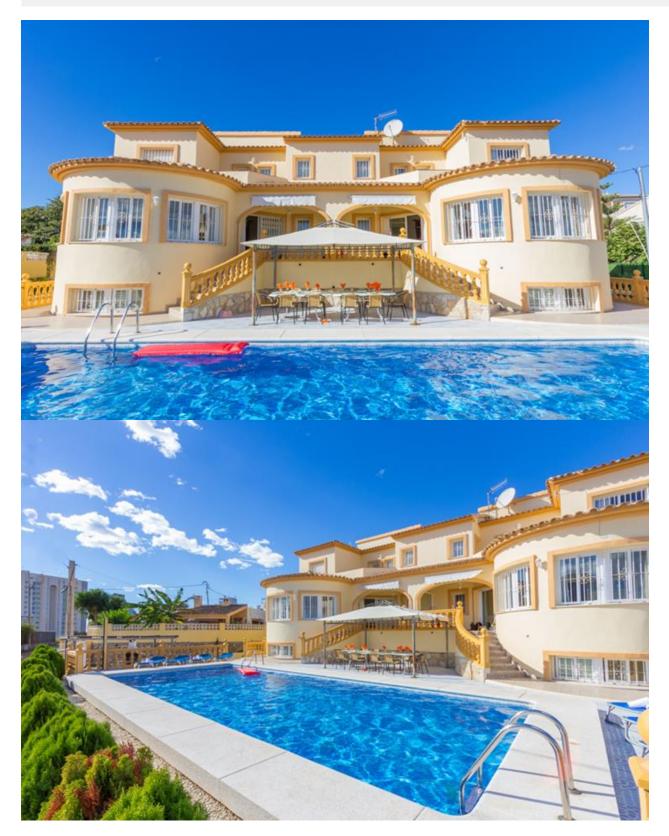

### DESCRIPTION

This property is only 1 minute walk from the sandbeach and seapromenade in Calpe! All amenities (supermarket, shops, bars and restaurants) are reachable within walking distance. Alicante Airport is 1 hour away by car. Peñon de Ifac Nature Reserve is a 10-minute drive from the villa. The villa offers sea view and features a private outdoor pool, sun terrace with sunbeds, gazebo and barbecue facilities. Parking is possible in a spacious garage and on parking units at the plot. This villa has 2 townhouses - which allowed to rent to 2 groups/families or to one bigger group. Fitted with tiled flooring, each is spread over 2 floors and they include satellite TV, dining and seating areas. The kitchen is equipped with an oven, dishwasher, freezer and microwave. In any basement are storage rooms, laundry and a further guest appartment with bathroom - which is currently not used. Each house has 2 twin rooms and 2 double rooms. There are 2 bathrooms with shower or bathtub. Bed linen and towels are provided. The property has access to the central heating- and wastwatersystem of the city of Calpe. Since 2014 the subject property is on the market for holiday rental - and was not vacant for 1 day! Also for the next year (2019), no more booking possible at this time! The management of booking is operated by an agency. This investment in a property, located in one of the most popular holiday areas in Europe offers not only a stable cash-Flow, continous capital growth but also ensures high and stable interest rates. As needed, we provide you with all important business key figures and identify your return of investment. Please contact us!