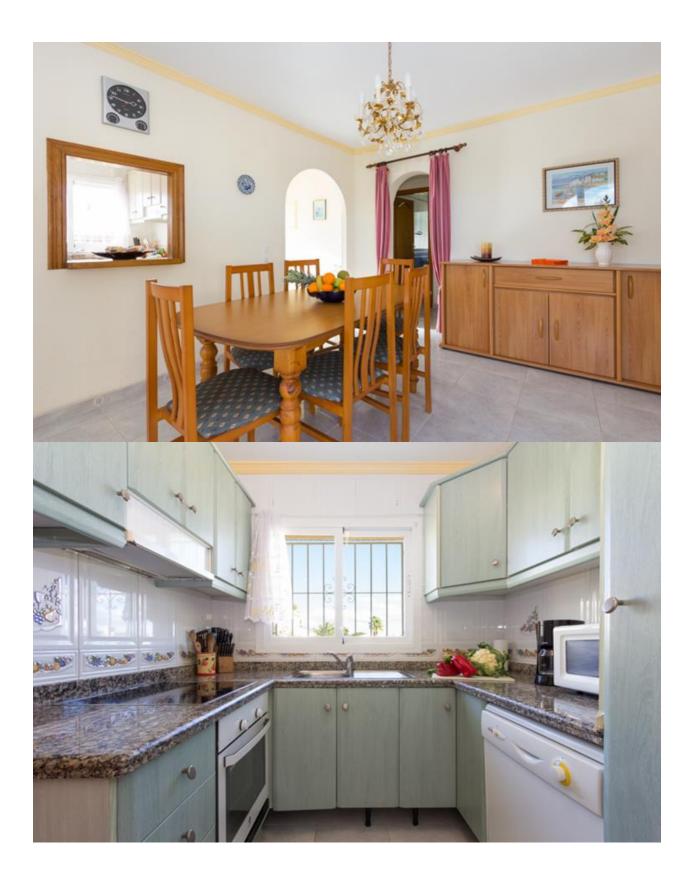

### DESCRIPTION

This property is only 1 minute walk from the sandbeach and seapromenade in Calpe! All amenities (supermarket, shops, bars and restaurants) are reachable within walking distance. Alicante Airport is 1 hour away by car. Peñon de Ifac Nature Reserve is a 10-minute drive from the villa. The villa offers sea view and features a private outdoor pool, sun terrace with sunbeds, gazebo and barbecue facilities. Parking is possible in a spacious garage and on parking units at the plot. This villa has 2 townhouses - which allowed to rent to 2 groups/families or to one bigger group. Fitted with tiled flooring, each is spread over 2 floors and they include satellite TV, dining and seating areas. The kitchen is equipped with an oven, dishwasher, freezer and microwave. In any basement are storage rooms, laundry and a further guest appartment with bathroom - which is currently not used. Each house has 2 twin rooms and 2 double rooms. There are 2 bathrooms with shower or bathtub. Bed linen and towels are provided. The property has access to the central heating- and wastwatersystem of the city of Calpe. Since 2014 the subject property is on the market for holiday rental - and was not vacant for 1 day! Also for the next year (2019), no more booking possible at this time! The management of booking is operated by an agency. This investment in a property, located in one of the most popular holiday areas in Europe offers not only a stable cash-Flow, continous capital growth but also ensures high and stable interest rates. As needed, we provide you with all important business key figures and identify your return of investment. Please contact us!