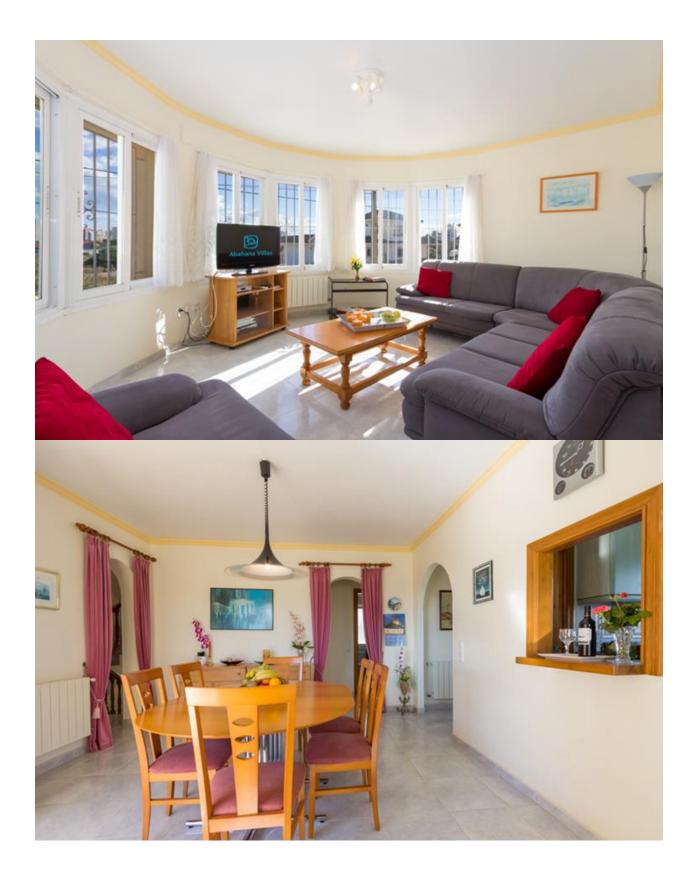

### DESCRIPTION

This property is only 1 minute walk from the sandbeach and seapromenade in Calpe! All amenities (supermarket, shops, bars and restaurants) are reachable within walking distance. Alicante Airport is 1 hour away by car. Peñon de Ifac Nature Reserve is a 10-minute drive from the villa. The villa offers sea view and features a private outdoor pool, sun terrace with sunbeds, gazebo and barbecue facilities. Parking is possible in a spacious garage and on parking units at the plot. This villa has 2 townhouses - which allowed to rent to 2 groups/families or to one bigger group. Fitted with tiled flooring, each is spread over 2 floors and they include satellite TV, dining and seating areas. The kitchen is equipped with an oven, dishwasher, freezer and microwave. In any basement are storage rooms, laundry and a further guest appartment with bathroom - which is currently not used. Each house has 2 twin rooms and 2 double rooms. There are 2 bathrooms with shower or bathtub. Bed linen and towels are provided. The property has access to the central heating- and wastwatersystem of the city of Calpe. Since 2014 the subject property is on the market for holiday rental - and was not vacant for 1 day! Also for the next year (2019), no more booking possible at this time! The management of booking is operated by an agency. This investment in a property, located in one of the most popular holiday areas in Europe offers not only a stable cash-Flow, continous capital growth but also ensures high and stable interest rates. As needed, we provide you with all important business key figures and identify your return of investment. Please contact us!