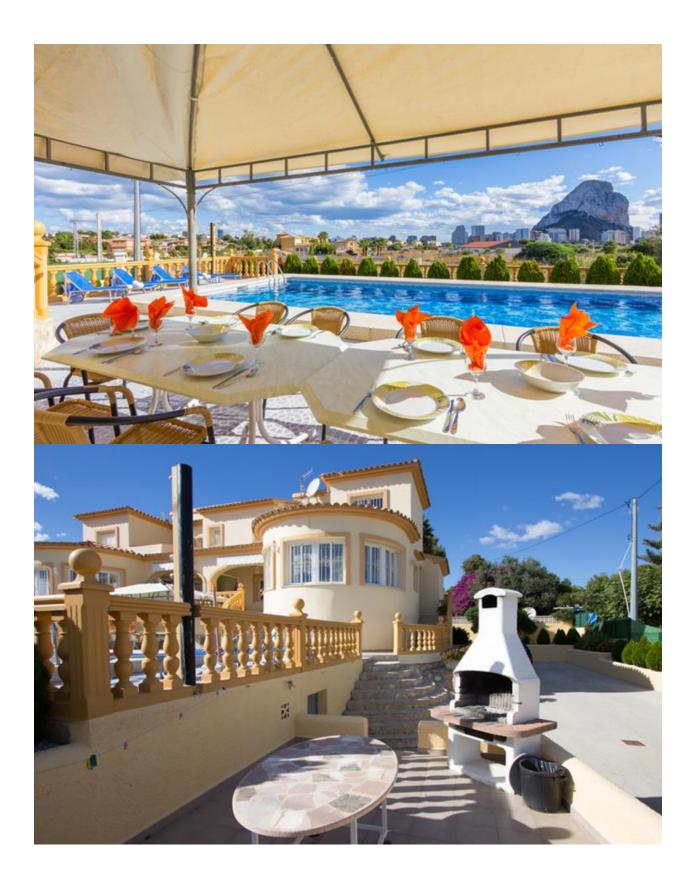

### DESCRIPTION

This property is only 1 minute walk from the sandbeach and seapromenade in Calpe! All amenities (supermarket, shops, bars and restaurants) are reachable within walking distance. Alicante Airport is 1 hour away by car. Peñon de Ifac Nature Reserve is a 10-minute drive from the villa. The villa offers sea view and features a private outdoor pool, sun terrace with sunbeds, gazebo and barbecue facilities. Parking is possible in a spacious garage and on parking units at the plot. This villa has 2 townhouses - which allowed to rent to 2 groups/families or to one bigger group. Fitted with tiled flooring, each is spread over 2 floors and they include satellite TV, dining and seating areas. The kitchen is equipped with an oven, dishwasher, freezer and microwave. In any basement are storage rooms, laundry and a further guest appartment with bathroom - which is currently not used. Each house has 2 twin rooms and 2 double rooms. There are 2 bathrooms with shower or bathtub. Bed linen and towels are provided. The property has access to the central heating- and wastwatersystem of the city of Calpe. Since 2014 the subject property is on the market for holiday rental - and was not vacant for 1 day! Also for the next year (2019), no more booking possible at this time! The management of booking is operated by an agency. This investment in a property, located in one of the most popular holiday areas in Europe offers not only a stable cash-Flow, continous capital growth but also ensures high and stable interest rates. As needed, we provide you with all important business key figures and identify your return of investment. Please contact us!

# GARDEN AND TERRACES

- Open terrace Private garden

"Experience our experience - Because you deserve the best"