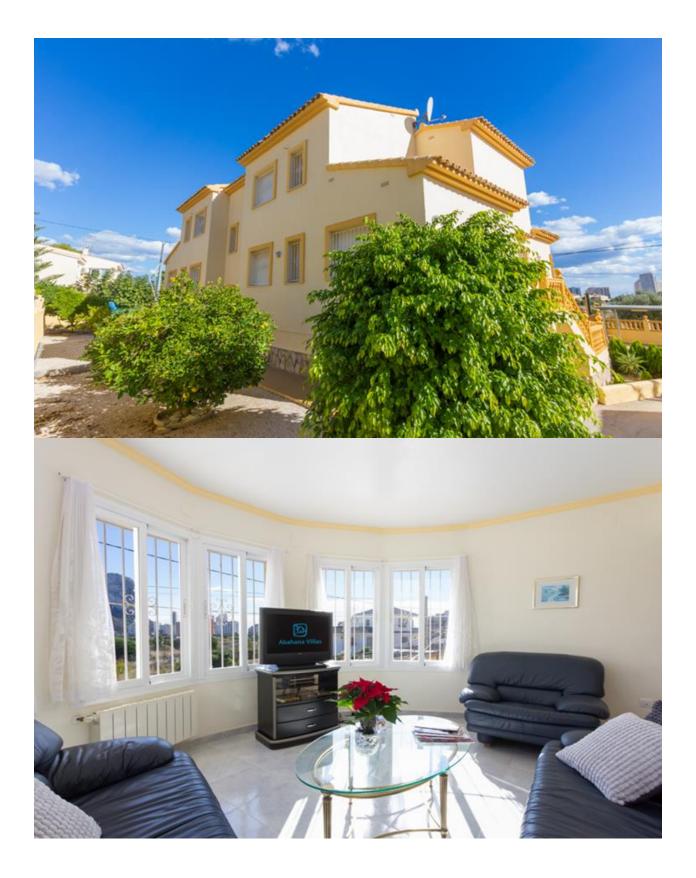

### DESCRIPTION

This property is only 1 minute walk from the sandbeach and seapromenade in Calpe! All amenities (supermarket, shops, bars and restaurants) are reachable within walking distance. Alicante Airport is 1 hour away by car. Peñon de Ifac Nature Reserve is a 10-minute drive from the villa. The villa offers sea view and features a private outdoor pool, sun terrace with sunbeds, gazebo and barbecue facilities. Parking is possible in a spacious garage and on parking units at the plot. This villa has 2 townhouses - which allowed to rent to 2 groups/families or to one bigger group. Fitted with tiled flooring, each is spread over 2 floors and they include satellite TV, dining and seating areas. The kitchen is equipped with an oven, dishwasher, freezer and microwave. In any basement are storage rooms, laundry and a further guest appartment with bathroom - which is currently not used. Each house has 2 twin rooms and 2 double rooms. There are 2 bathrooms with shower or bathtub. Bed linen and towels are provided. The property has access to the central heating- and wastwatersystem of the city of Calpe. Since 2014 the subject property is on the market for holiday rental - and was not vacant for 1 day! Also for the next year (2019), no more booking possible at this time! The management of booking is operated by an agency. This investment in a property, located in one of the most popular holiday areas in Europe offers not only a stable cash-Flow, continous capital growth but also ensures high and stable interest rates. As needed, we provide you with all important business key figures and identify your return of investment. Please contact us!