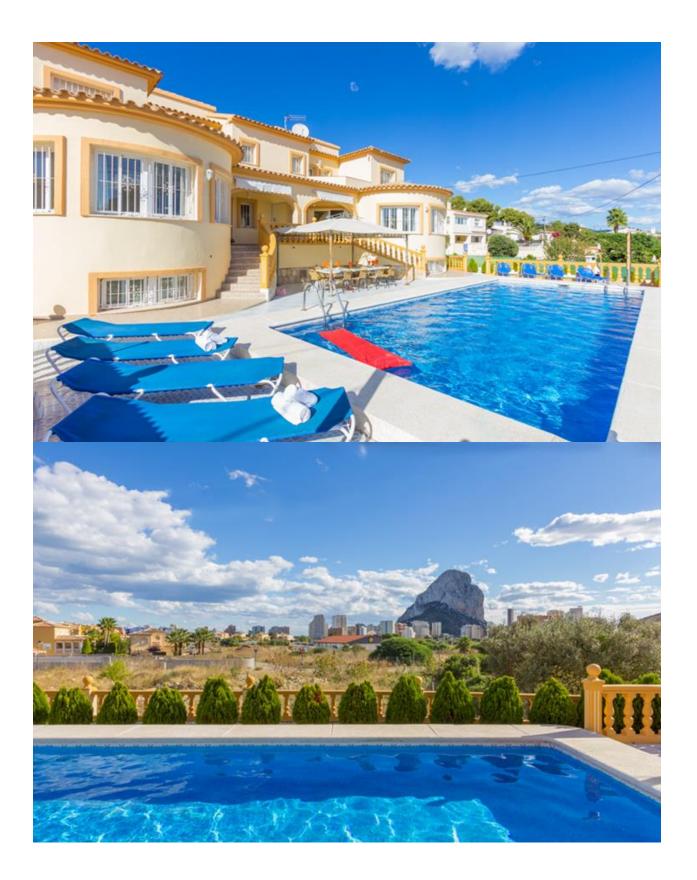

### DESCRIPTION

This property is only 1 minute walk from the sandbeach and seapromenade in Calpe! All amenities (supermarket, shops, bars and restaurants) are reachable within walking distance. Alicante Airport is 1 hour away by car. Peñon de Ifac Nature Reserve is a 10-minute drive from the villa. The villa offers sea view and features a private outdoor pool, sun terrace with sunbeds, gazebo and barbecue facilities. Parking is possible in a spacious garage and on parking units at the plot. This villa has 2 townhouses - which allowed to rent to 2 groups/families or to one bigger group. Fitted with tiled flooring, each is spread over 2 floors and they include satellite TV, dining and seating areas. The kitchen is equipped with an oven, dishwasher, freezer and microwave. In any basement are storage rooms, laundry and a further guest appartment with bathroom - which is currently not used. Each house has 2 twin rooms and 2 double rooms. There are 2 bathrooms with shower or bathtub. Bed linen and towels are provided. The property has access to the central heating- and wastwatersystem of the city of Calpe. Since 2014 the subject property is on the market for holiday rental - and was not vacant for 1 day! Also for the next year (2019), no more booking possible at this time! The management of booking is operated by an agency. This investment in a property, located in one of the most popular holiday areas in Europe offers not only a stable cash-Flow, continous capital growth but also ensures high and stable interest rates. As needed, we provide you with all important business key figures and identify your return of investment. Please contact us!

## VIEWS

• Panoramic views