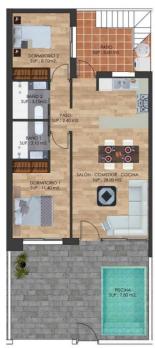

### VIVIENDA M1 02

PLANTA PRIMERA

M1 02

| VIVIENDA M1 02 | ESTANCIAS                     | M2 UTILES | M2 CONSTR. |  |
|----------------|-------------------------------|-----------|------------|--|
|                | PLANTA BAJA                   |           |            |  |
|                | DORMITORIO 1                  | 11,40     | 13,22      |  |
|                | DORMITORIO 2                  | 8,70      | 10,09      |  |
|                | BAÑO 1                        | 3,10      | 3,60       |  |
|                | BAÑO 2                        | 3,10      | 3,60       |  |
|                | SALÓN-COMEDOR-COCINA          | 28,00     | 32,51      |  |
|                | PASO                          | 2,40      | 2,78       |  |
|                |                               |           |            |  |
|                | TOTAL SUP PLANTA BAJA M1 02   |           | 65,80 m2   |  |
|                | PATIO                         | 10,30     | 10,80      |  |
|                | JARDIN EXTERIOR               | 21,94     | 24,20      |  |
|                | PISCINA                       | 7,80      | 7,80       |  |
|                | PLANTA PRIMERA                |           |            |  |
|                | ASEO                          | 2,75      | 3,74       |  |
|                | BARBACOA                      | 3,90      | 4,63       |  |
| Ш              | SOLARIUM CUBIERTO             |           | 23,12      |  |
| П              | TOTAL SUP PLANTA PRIMERA M1 0 | 2         | 31,49 m2   |  |
|                | SOLARIUM                      |           | 33,55      |  |
|                | TOTAL SUP VIVIENDA M1 02      |           | 97,29 m2   |  |