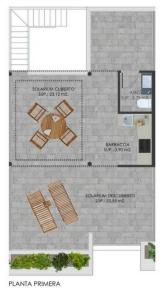

### VIVIENDA M1 02

PLANTA PRIMERA

M1 02

| VIVIENDA M1 02 | ESTANCIAS                     | M2 UTILES | M2 CONSTR. |  |
|----------------|-------------------------------|-----------|------------|--|
|                | PLANTA BAJA                   |           |            |  |
|                | DORMITORIO 1                  | 11,40     | 13,22      |  |
|                | DORMITORIO 2                  | 8,70      | 10,09      |  |
|                | BAÑO 1                        | 3,10      | 3,60       |  |
|                | BAÑO 2                        | 3,10      | 3,60       |  |
|                | SALÓN-COMEDOR-COCINA          | 28,00     | 32,51      |  |
|                | PASO                          | 2,40      | 2,78       |  |
|                |                               |           |            |  |
|                | TOTAL SUP PLANTA BAJA M1 02   |           | 65,80 m2   |  |
|                | PATIO                         | 10,30     | 10,80      |  |
|                | JARDIN EXTERIOR               | 21,94     | 24,20      |  |
|                | PISCINA                       | 7,80      | 7,80       |  |
|                | PLANTA PRIMERA                |           |            |  |
|                | ASEO                          | 2,75      | 3,74       |  |
|                | BARBACOA                      | 3,90      | 4,63       |  |
| Ш              | SOLARIUM CUBIERTO             |           | 23,12      |  |
| П              | TOTAL SUP PLANTA PRIMERA M1 0 | 2         | 31,49 m2   |  |
|                | SOLARIUM                      |           | 33,55      |  |
|                | TOTAL SUP VIVIENDA M1 02      |           | 97,29 m2   |  |