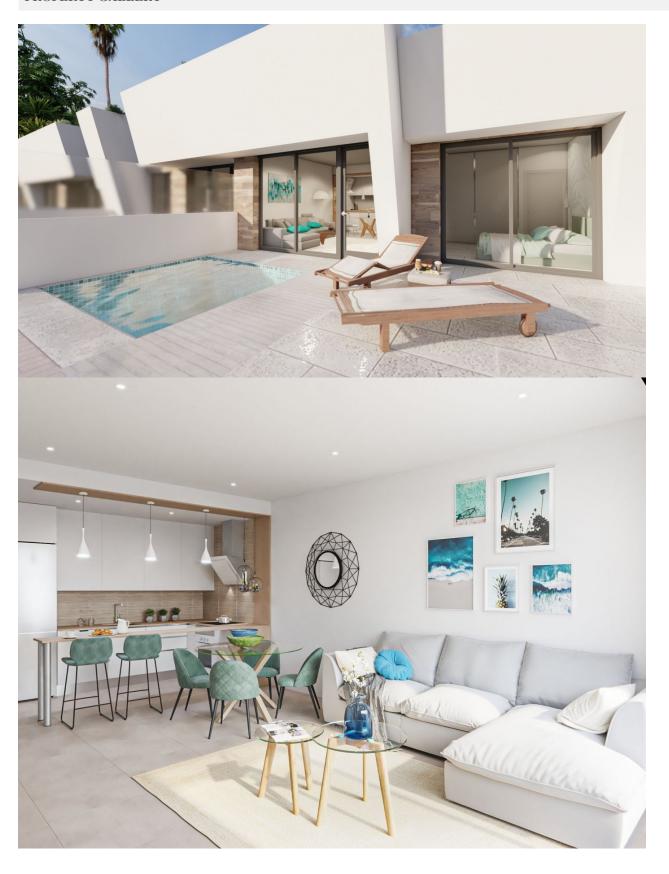

## **DESCRIPTION**

NEW BUILD PROPERTIES IN TORRE-PACHECO New Build complex of 2 corners bungalow style semi-detached villas and 2 townhouses located in Torre Pacheco, Costa Calida, Spain. Brand new designer properties with fabulous roof terraces with outdoor kitchen, BBQ, and toilet. Luxurious interiors and the finest fittings. Properties available with a choice of kitchen unit styles and tiles. Swimming pools are an optional extra and there is a large patio area and secure parking. Situated in a sought-after area of Torre Pacheco, a small traditional Spanish town 20 minutes inland from the Mar Menor. This ideal location gives you so much more for your money. Within walking distance to local amenities and many bars and restaurants. Torre Pacheco is surrounded by award winning golf courses and the whole region is regarded as one of the healthiest places to be in Spain. The sun shines on average 320 days a year. It is not for nothing that this coastal strip is called the "Costa Cálida" (warm coast). The humidity levels are very low. All of this leads to a perfect combination of sea, subtropical weather, lots of light and clean air. Fantastic beaches of Costa Calida are 10 minutes away. Motorway network nearby to enable you to travel to other areas quickly and easily. The brand-new Murcia international airport is 20 minutes away.