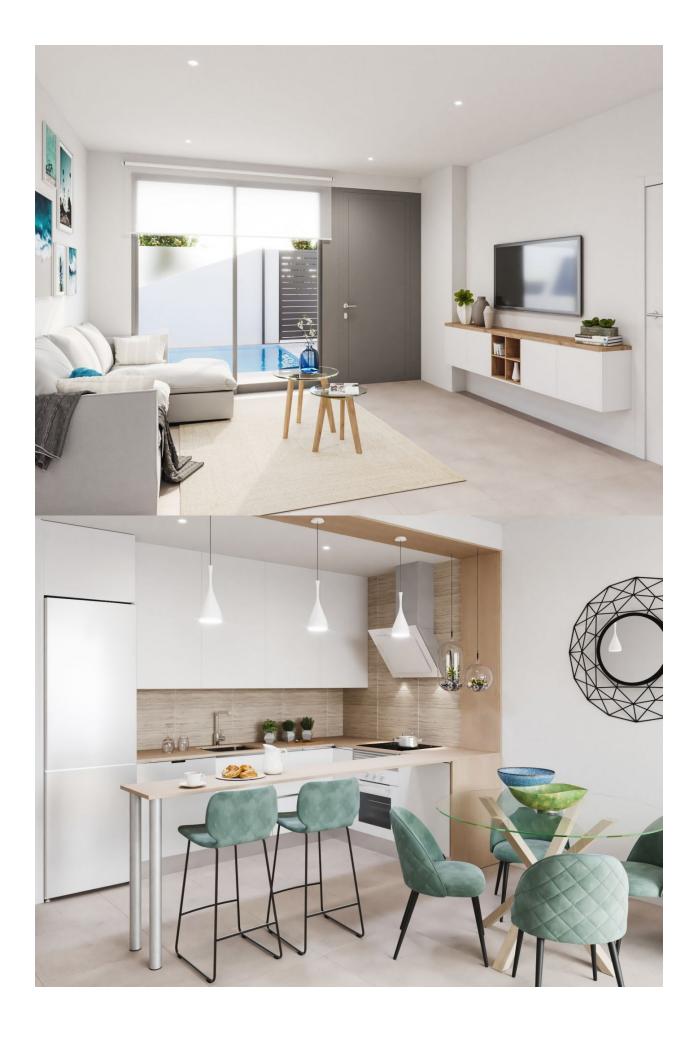

## **DESCRIPTION**

NEW BUILD PROPERTIES IN TORRE-PACHECO New Build complex of 2 corners bungalow style semi-detached villas and 2 townhouses located in Torre Pacheco, Costa Calida, Spain. Brand new designer properties with fabulous roof terraces with outdoor kitchen, BBQ, and toilet. Luxurious interiors and the finest fittings. Properties available with a choice of kitchen unit styles and tiles. Swimming pools are an optional extra and there is a large patio area and secure parking. Situated in a sought-after area of Torre Pacheco, a small traditional Spanish town 20 minutes inland from the Mar Menor. This ideal location gives you so much more for your money. Within walking distance to local amenities and many bars and restaurants. Torre Pacheco is surrounded by award winning golf courses and the whole region is regarded as one of the healthiest places to be in Spain. The sun shines on average 320 days a year. It is not for nothing that this coastal strip is called the "Costa Cálida" (warm coast). The humidity levels are very low. All of this leads to a perfect combination of sea, subtropical weather, lots of light and clean air. Fantastic beaches of Costa Calida are 10 minutes away. Motorway network nearby to enable you to travel to other areas quickly and easily. The brand-new Murcia international airport is 20 minutes away.