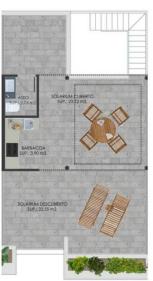

### VIVIENDA M1 02

PLANTA PRIMERA

M1 02

| VIVIENDA M1 02 | ESTANCIAS                     | M2 UTILES | M2 CONSTR. |  |
|----------------|-------------------------------|-----------|------------|--|
|                | PLANTA BAJA                   |           |            |  |
|                | DORMITORIO 1                  | 11,40     | 13,22      |  |
|                | DORMITORIO 2                  | 8,70      | 10,09      |  |
|                | BAÑO 1                        | 3,10      | 3,60       |  |
|                | BAÑO 2                        | 3,10      | 3,60       |  |
|                | SALÓN-COMEDOR-COCINA          | 28,00     | 32,51      |  |
|                | PASO                          | 2,40      | 2,78       |  |
|                |                               |           |            |  |
|                | TOTAL SUP PLANTA BAJA M1 02   |           | 65,80 m2   |  |
|                | PATIO                         | 10,30     | 10,80      |  |
|                | JARDIN EXTERIOR               | 21,94     | 24,20      |  |
|                | PISCINA                       | 7,80      | 7,80       |  |
|                | PLANTA PRIMERA                |           |            |  |
|                | ASEO                          | 2,75      | 3,74       |  |
|                | BARBACOA                      | 3,90      | 4,63       |  |
| Ш              | SOLARIUM CUBIERTO             |           | 23,12      |  |
| П              | TOTAL SUP PLANTA PRIMERA M1 0 | 2         | 31,49 m2   |  |
|                | SOLARIUM                      |           | 33,55      |  |
|                | TOTAL SUP VIVIENDA M1 02      |           | 97,29 m2   |  |