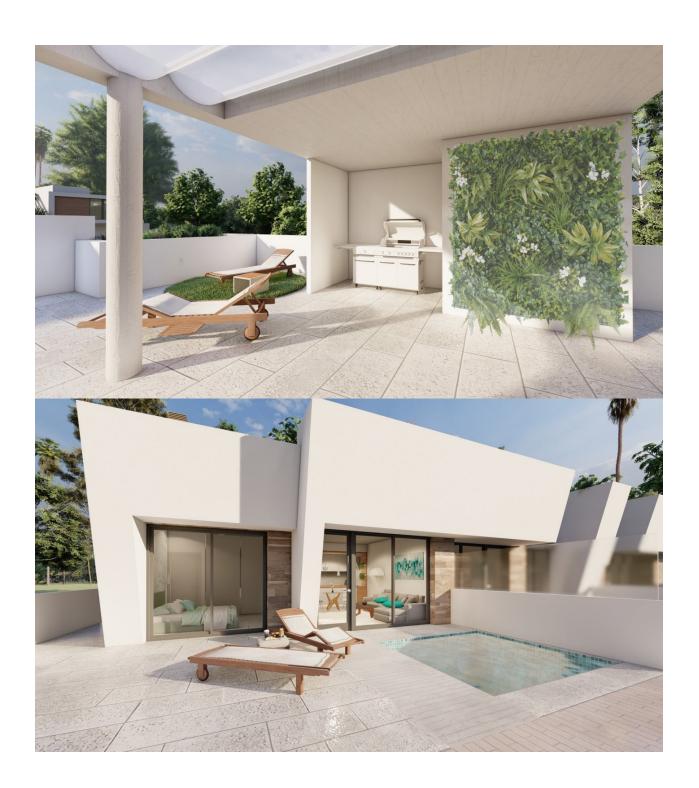

## **DESCRIPTION**

NEW BUILD PROPERTIES IN TORRE-PACHECO New Build complex of 2 corners bungalow style semi-detached villas and 2 townhouses located in Torre Pacheco, Costa Calida, Spain. Brand new designer properties with fabulous roof terraces with outdoor kitchen, BBQ, and toilet. Luxurious interiors and the finest fittings. Properties available with a choice of kitchen unit styles and tiles. Swimming pools are an optional extra and there is a large patio area and secure parking. Situated in a sought-after area of Torre Pacheco, a small traditional Spanish town 20 minutes inland from the Mar Menor. This ideal location gives you so much more for your money. Within walking distance to local amenities and many bars and restaurants. Torre Pacheco is surrounded by award winning golf courses and the whole region is regarded as one of the healthiest places to be in Spain. The sun shines on average 320 days a year. It is not for nothing that this coastal strip is called the "Costa Cálida" (warm coast). The humidity levels are very low. All of this leads to a perfect combination of sea, subtropical weather, lots of light and clean air. Fantastic beaches of Costa Calida are 10 minutes away. Motorway network nearby to enable you to travel to other areas quickly and easily. The brand-new Murcia international airport is 20 minutes away.

# GARDEN AND TERRACES

- Open terrace
- BBQ/grillPrivate garden