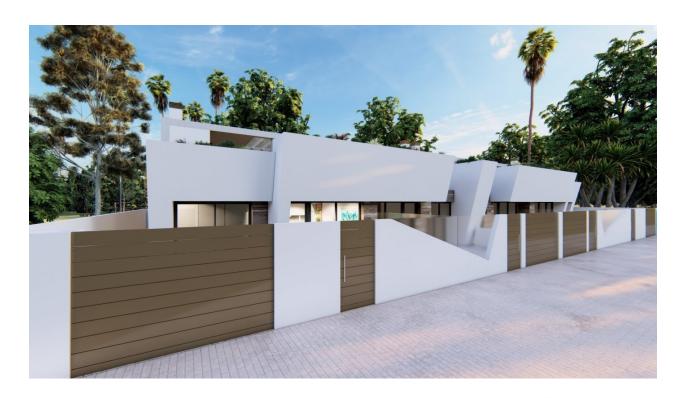

## **DESCRIPTION**

NEW BUILD PROPERTIES IN TORRE-PACHECO New Build complex of 2 corners bungalow style semi-detached villas and 2 townhouses located in Torre Pacheco, Costa Calida, Spain. Brand new designer properties with fabulous roof terraces with outdoor kitchen, BBQ, and toilet. Luxurious interiors and the finest fittings. Properties available with a choice of kitchen unit styles and tiles. Swimming pools are an optional extra and there is a large patio area and secure parking. Situated in a sought-after area of Torre Pacheco, a small traditional Spanish town 20 minutes inland from the Mar Menor. This ideal location gives you so much more for your money. Within walking distance to local amenities and many bars and restaurants. Torre Pacheco is surrounded by award winning golf courses and the whole region is regarded as one of the healthiest places to be in Spain. The sun shines on average 320 days a year. It is not for nothing that this coastal strip is called the "Costa Cálida" (warm coast). The humidity levels are very low. All of this leads to a perfect combination of sea, subtropical weather, lots of light and clean air. Fantastic beaches of Costa Calida are 10 minutes away. Motorway network nearby to enable you to travel to other areas quickly and easily. The brand-new Murcia international airport is 20 minutes away.