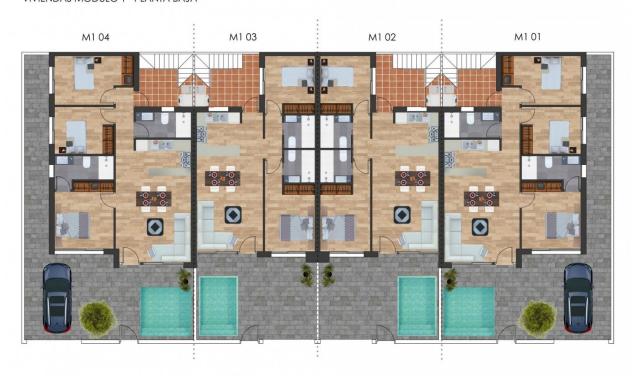

# VIVIENDAS MÓDULO 1 PLANTA BAJA

# M1 04 M1 03 M1 02 M1 01

### VIVIENDA M1 02

PLANTA PRIMERA

M1 02

| VIVIENDA M1 02 | ESTANCIAS                     | M2 UTILES | M2 CONSTR. |  |
|----------------|-------------------------------|-----------|------------|--|
|                | PLANTA BAJA                   |           |            |  |
|                | DORMITORIO 1                  | 11,40     | 13,22      |  |
|                | DORMITORIO 2                  | 8,70      | 10,09      |  |
|                | BAÑO 1                        | 3,10      | 3,60       |  |
|                | BAÑO 2                        | 3,10      | 3,60       |  |
|                | SALÓN-COMEDOR-COCINA          | 28,00     | 32,51      |  |
|                | PASO                          | 2,40      | 2,78       |  |
|                |                               |           |            |  |
|                | TOTAL SUP PLANTA BAJA M1 02   |           | 65,80 m2   |  |
|                | PATIO                         | 10,30     | 10,80      |  |
|                | JARDIN EXTERIOR               | 21,94     | 24,20      |  |
|                | PISCINA                       | 7,80      | 7,80       |  |
|                | PLANTA PRIMERA                |           |            |  |
|                | ASEO                          | 2,75      | 3,74       |  |
|                | BARBACOA                      | 3,90      | 4,63       |  |
| Ш              | SOLARIUM CUBIERTO             |           | 23,12      |  |
| П              | TOTAL SUP PLANTA PRIMERA M1 0 | 2         | 31,49 m2   |  |
|                | SOLARIUM                      |           | 33,55      |  |
|                | TOTAL SUP VIVIENDA M1 02      |           | 97,29 m2   |  |