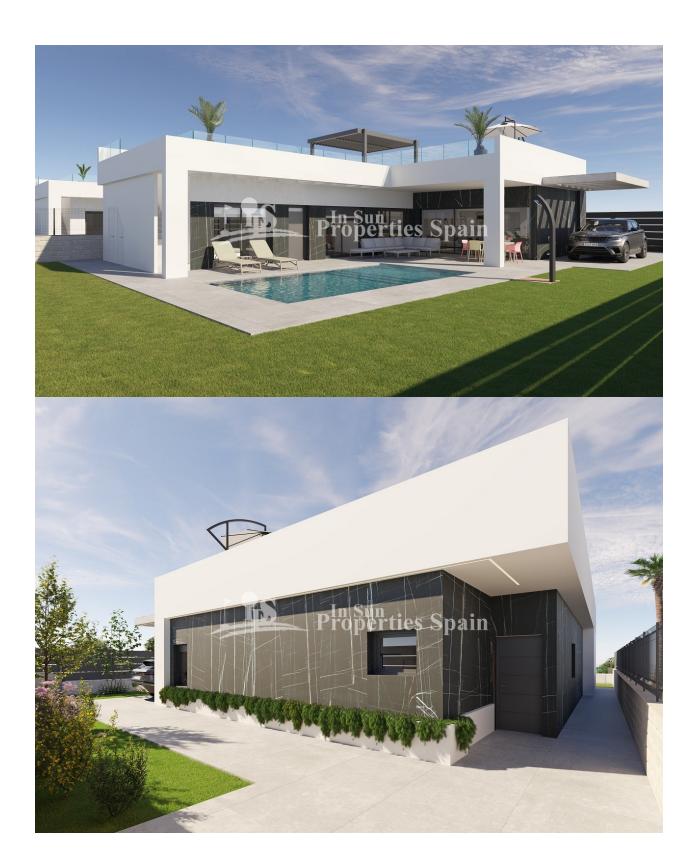

#### **DESCRIPTION**

BEAUTIFUL NEW BUILD VILLAS IN LA FINCA GOLF RESORT, ALGORFA These wonderful 122m2 Villas are built on a large plot of 479m2 over 1 floor and consists of 3 bedrooms, 2 bathrooms, open plan kitchen, the living room with open views to the 38m2 terrace, 133m2 solarium, private garden with the pool and parking. La Finca is set in Algorfa, a town known as a peaceful and quiet place where people go to have a relaxing holiday and to recharge. Situated in the Vega Baja countryside which is famous for its orange and lemon orchards, the majestic Mount Escotera hovers in the background. Sitting by the banks of the Segura River, Algorfa's location offers fantastic views of the region. This lovely Spanish town has several shops, Spanish tapas bars and restaurants. Just outside the town is a famous 19th century neo-gothic church. The town plaza is only a 15 min walk from La Finca. The beautiful beaches of Guardamar are only 15-minute drive away, La Marquesa Golf course and many other just a 20-minute drive away; Las Colinas Golf and Country Club, Vistabella Golf, Villamartin and Las Ramblas. There are shopping centers nearby, the Habaneras in Torrevieja and only 20 minutes' drive "La Zenia Boulevard" the largest shopping Centre in the Alicante region with over 150 shops! To the airports, La Finca is 30km from Alicante and 35km from Corvera Murcia. Other large cities like Alicante, Murcia, Cartagena, and Elche can be reached using the motorway AP7.

### GARDEN AND TERRACES

Open terraceStone walls

**FURNITURE** 

• Private garden