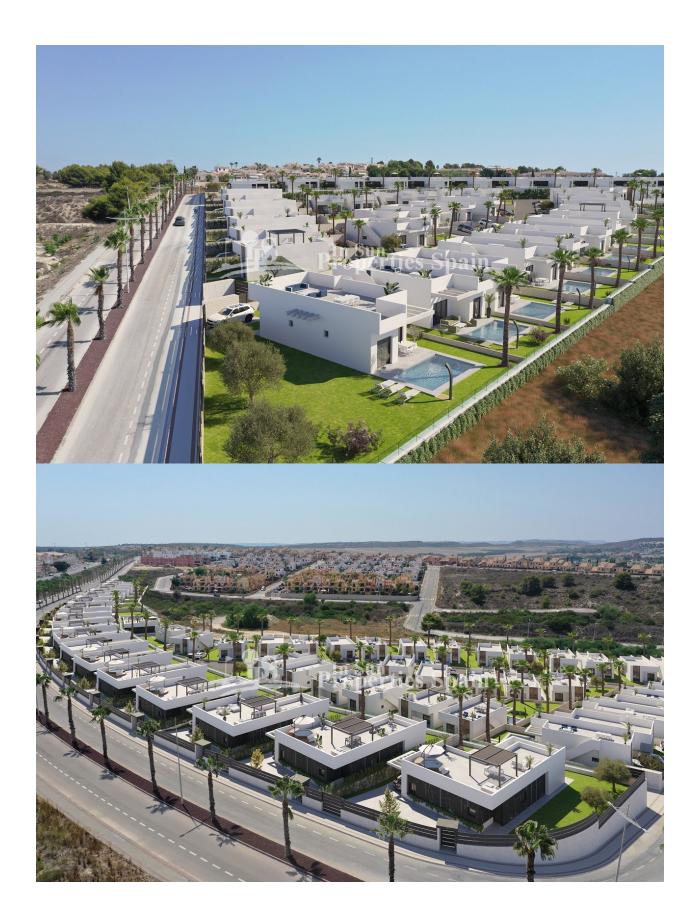

#### **DESCRIPTION**

BEAUTIFUL NEW BUILD VILLAS IN LA FINCA GOLF RESORT, ALGORFA These wonderful 122m2 Villas are built on a large plot of 479m2 over 1 floor and consists of 3 bedrooms, 2 bathrooms, open plan kitchen, the living room with open views to the 38m2 terrace, 133m2 solarium, private garden with the pool and parking. La Finca is set in Algorfa, a town known as a peaceful and quiet place where people go to have a relaxing holiday and to recharge. Situated in the Vega Baja countryside which is famous for its orange and lemon orchards, the majestic Mount Escotera hovers in the background. Sitting by the banks of the Segura River, Algorfa's location offers fantastic views of the region. This lovely Spanish town has several shops, Spanish tapas bars and restaurants. Just outside the town is a famous 19th century neo-gothic church. The town plaza is only a 15 min walk from La Finca. The beautiful beaches of Guardamar are only 15-minute drive away, La Marquesa Golf course and many other just a 20-minute drive away; Las Colinas Golf and Country Club, Vistabella Golf, Villamartin and Las Ramblas. There are shopping centers nearby, the Habaneras in Torrevieja and only 20 minutes' drive "La Zenia Boulevard" the largest shopping Centre in the Alicante region with over 150 shops! To the airports, La Finca is 30km from Alicante and 35km from Corvera Murcia. Other large cities like Alicante, Murcia, Cartagena, and Elche can be reached using the motorway AP7.