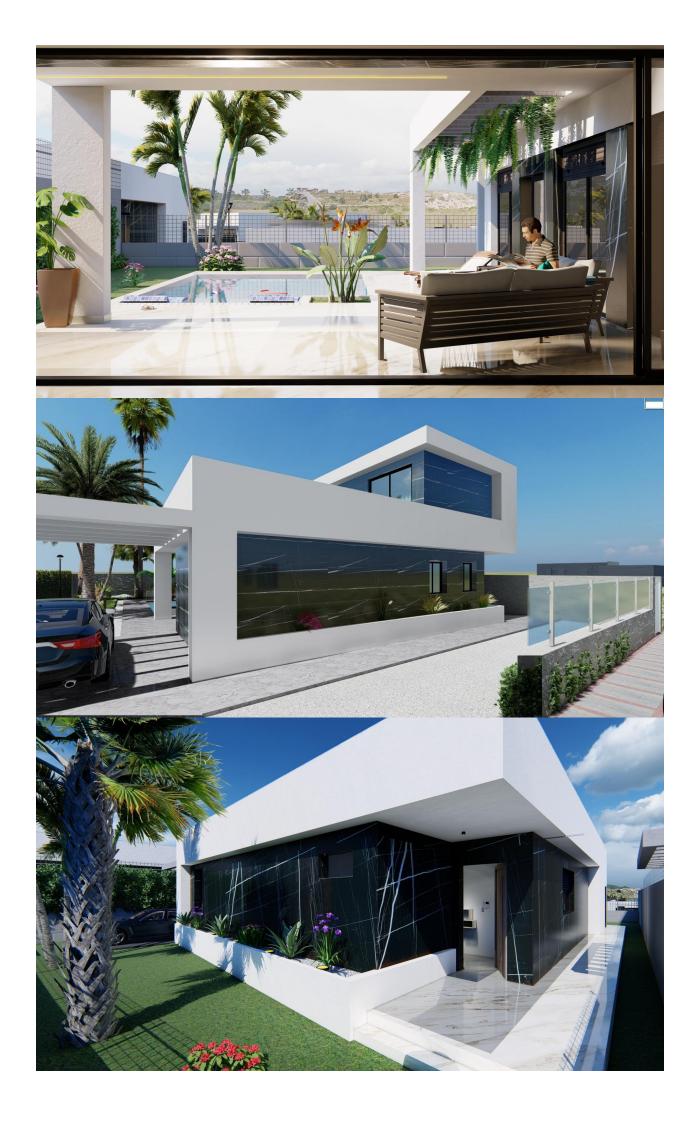

#### **DESCRIPTION**

BEAUTIFUL NEW BUILD VILLAS IN LA FINCA GOLF RESORT, ALGORFA These wonderful 122m2 Villas are built on a large plot of 479m2 over 1 floor and consists of 3 bedrooms, 2 bathrooms, open plan kitchen, the living room with open views to the 38m2 terrace, 133m2 solarium, private garden with the pool and parking. La Finca is set in Algorfa, a town known as a peaceful and quiet place where people go to have a relaxing holiday and to recharge. Situated in the Vega Baja countryside which is famous for its orange and lemon orchards, the majestic Mount Escotera hovers in the background. Sitting by the banks of the Segura River, Algorfa's location offers fantastic views of the region. This lovely Spanish town has several shops, Spanish tapas bars and restaurants. Just outside the town is a famous 19th century neo-gothic church. The town plaza is only a 15 min walk from La Finca. The beautiful beaches of Guardamar are only 15-minute drive away, La Marquesa Golf course and many other just a 20-minute drive away; Las Colinas Golf and Country Club, Vistabella Golf, Villamartin and Las Ramblas. There are shopping centers nearby, the Habaneras in Torrevieja and only 20 minutes' drive "La Zenia Boulevard" the largest shopping Centre in the Alicante region with over 150 shops! To the airports, La Finca is 30km from Alicante and 35km from Corvera Murcia. Other large cities like Alicante, Murcia, Cartagena, and Elche can be reached using the motorway AP7.

### GARDEN AND TERRACES

Open terraceStone walls

**FURNITURE** 

• Private garden