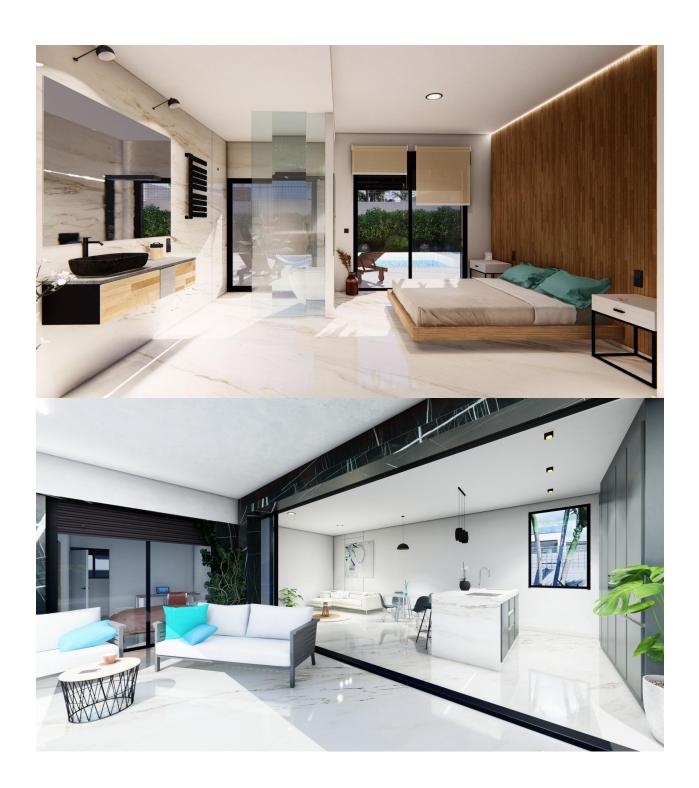

#### **DESCRIPTION**

BEAUTIFUL NEW BUILD VILLAS IN LA FINCA GOLF RESORT, ALGORFA These wonderful 122m2 Villas are built on a large plot of 479m2 over 1 floor and consists of 3 bedrooms, 2 bathrooms, open plan kitchen, the living room with open views to the 38m2 terrace, 133m2 solarium, private garden with the pool and parking. La Finca is set in Algorfa, a town known as a peaceful and quiet place where people go to have a relaxing holiday and to recharge. Situated in the Vega Baja countryside which is famous for its orange and lemon orchards, the majestic Mount Escotera hovers in the background. Sitting by the banks of the Segura River, Algorfa's location offers fantastic views of the region. This lovely Spanish town has several shops, Spanish tapas bars and restaurants. Just outside the town is a famous 19th century neo-gothic church. The town plaza is only a 15 min walk from La Finca. The beautiful beaches of Guardamar are only 15-minute drive away, La Marquesa Golf course and many other just a 20-minute drive away; Las Colinas Golf and Country Club, Vistabella Golf, Villamartin and Las Ramblas. There are shopping centers nearby, the Habaneras in Torrevieja and only 20 minutes' drive "La Zenia Boulevard" the largest shopping Centre in the Alicante region with over 150 shops! To the airports, La Finca is 30km from Alicante and 35km from Corvera Murcia. Other large cities like Alicante, Murcia, Cartagena, and Elche can be reached using the motorway AP7.