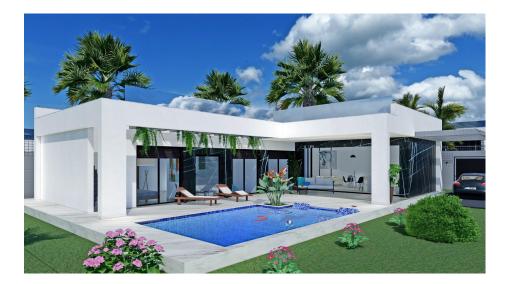

#### **DESCRIPTION**

BEAUTIFUL NEW BUILD VILLAS IN LA FINCA GOLF RESORT, ALGORFA These wonderful 122m2 Villas are built on a large plot of 479m2 over 1 floor and consists of 3 bedrooms, 2 bathrooms, open plan kitchen, the living room with open views to the 38m2 terrace, 133m2 solarium, private garden with the pool and parking. La Finca is set in Algorfa, a town known as a peaceful and quiet place where people go to have a relaxing holiday and to recharge. Situated in the Vega Baja countryside which is famous for its orange and lemon orchards, the majestic Mount Escotera hovers in the background. Sitting by the banks of the Segura River, Algorfa's location offers fantastic views of the region. This lovely Spanish town has several shops, Spanish tapas bars and restaurants. Just outside the town is a famous 19th century neo-gothic church. The town plaza is only a 15 min walk from La Finca. The beautiful beaches of Guardamar are only 15-minute drive away, La Marquesa Golf course and many other just a 20-minute drive away; Las Colinas Golf and Country Club, Vistabella Golf, Villamartin and Las Ramblas. There are shopping centers nearby, the Habaneras in Torrevieja and only 20 minutes' drive "La Zenia Boulevard" the largest shopping Centre in the Alicante region with over 150 shops! To the airports, La Finca is 30km from Alicante and 35km from Corvera Murcia. Other large cities like Alicante, Murcia, Cartagena, and Elche can be reached using the motorway AP7.