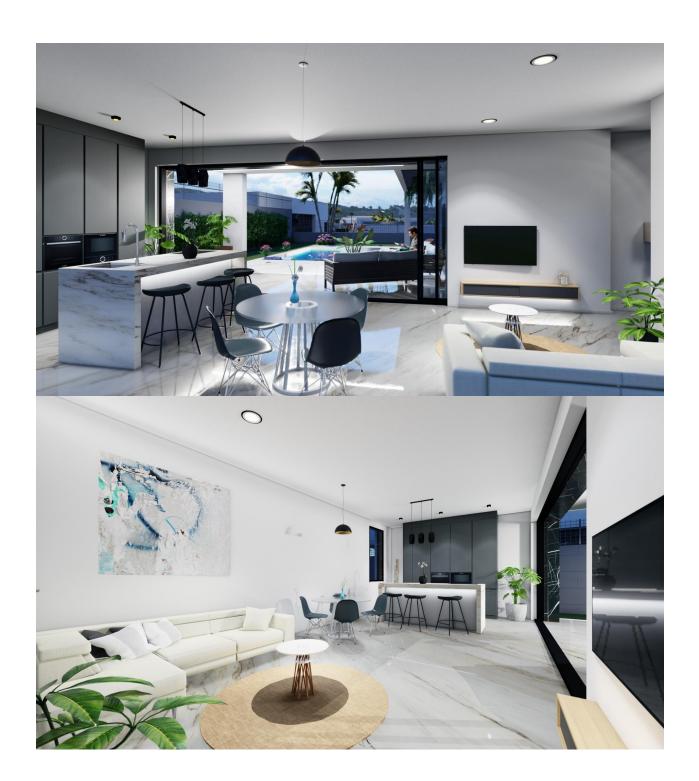

#### **DESCRIPTION**

BEAUTIFUL NEW BUILD VILLAS IN LA FINCA GOLF RESORT, ALGORFA These wonderful 122m2 Villas are built on a large plot of 479m2 over 1 floor and consists of 3 bedrooms, 2 bathrooms, open plan kitchen, the living room with open views to the 38m2 terrace, 133m2 solarium, private garden with the pool and parking. La Finca is set in Algorfa, a town known as a peaceful and quiet place where people go to have a relaxing holiday and to recharge. Situated in the Vega Baja countryside which is famous for its orange and lemon orchards, the majestic Mount Escotera hovers in the background. Sitting by the banks of the Segura River, Algorfa's location offers fantastic views of the region. This lovely Spanish town has several shops, Spanish tapas bars and restaurants. Just outside the town is a famous 19th century neo-gothic church. The town plaza is only a 15 min walk from La Finca. The beautiful beaches of Guardamar are only 15-minute drive away, La Marquesa Golf course and many other just a 20-minute drive away; Las Colinas Golf and Country Club, Vistabella Golf, Villamartin and Las Ramblas. There are shopping centers nearby, the Habaneras in Torrevieja and only 20 minutes' drive "La Zenia Boulevard" the largest shopping Centre in the Alicante region with over 150 shops! To the airports, La Finca is 30km from Alicante and 35km from Corvera Murcia. Other large cities like Alicante, Murcia, Cartagena, and Elche can be reached using the motorway AP7.

#### **KITCHEN**

• Open kitchen

"Experience our experience - Because you deserve the best"