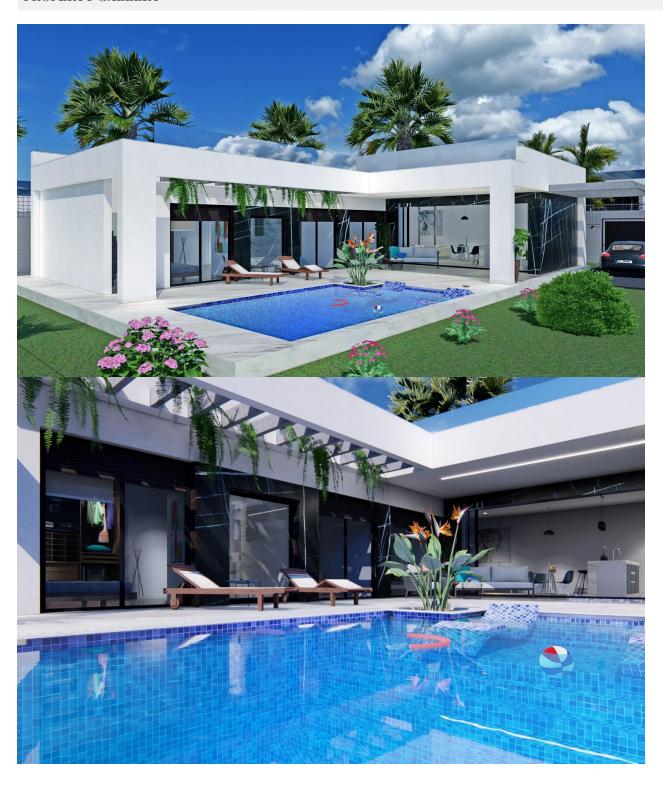

#### **DESCRIPTION**

BEAUTIFUL NEW BUILD VILLAS IN LA FINCA GOLF RESORT, ALGORFA These wonderful 122m2 Villas are built on a large plot of 479m2 over 1 floor and consists of 3 bedrooms, 2 bathrooms, open plan kitchen, the living room with open views to the 38m2 terrace, 133m2 solarium, private garden with the pool and parking. La Finca is set in Algorfa, a town known as a peaceful and quiet place where people go to have a relaxing holiday and to recharge. Situated in the Vega Baja countryside which is famous for its orange and lemon orchards, the majestic Mount Escotera hovers in the background. Sitting by the banks of the Segura River, Algorfa's location offers fantastic views of the region. This lovely Spanish town has several shops, Spanish tapas bars and restaurants. Just outside the town is a famous 19th century neo-gothic church. The town plaza is only a 15 min walk from La Finca. The beautiful beaches of Guardamar are only 15-minute drive away, La Marquesa Golf course and many other just a 20-minute drive away; Las Colinas Golf and Country Club, Vistabella Golf, Villamartin and Las Ramblas. There are shopping centers nearby, the Habaneras in Torrevieja and only 20 minutes' drive "La Zenia Boulevard" the largest shopping Centre in the Alicante region with over 150 shops! To the airports, La Finca is 30km from Alicante and 35km from Corvera Murcia. Other large cities like Alicante, Murcia, Cartagena, and Elche can be reached using the motorway AP7.

### GARDEN AND TERRACES

Open terraceStone walls

**FURNITURE** 

• Private garden