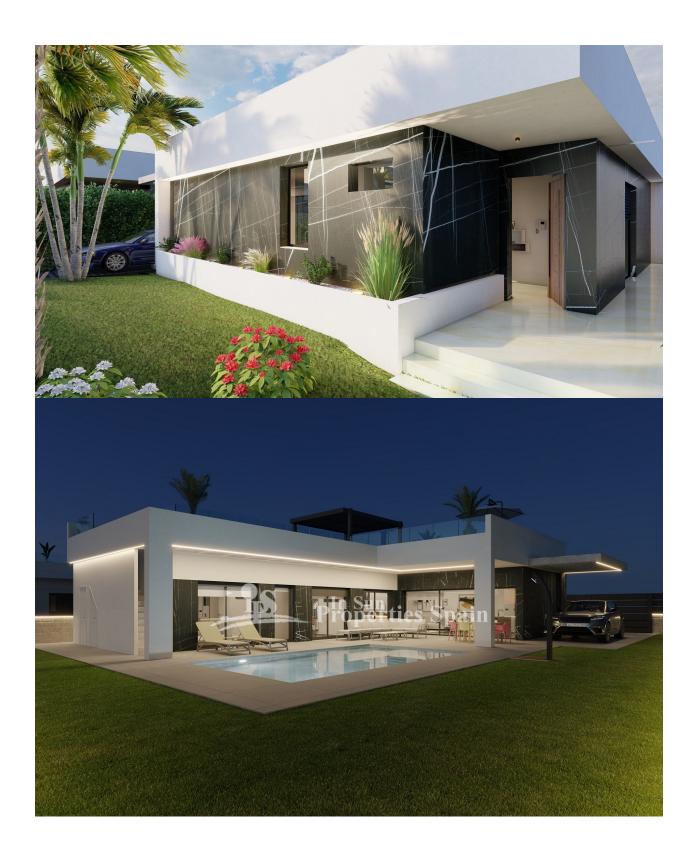

#### **DESCRIPTION**

BEAUTIFUL NEW BUILD VILLAS IN LA FINCA GOLF RESORT, ALGORFA These wonderful 122m2 Villas are built on a large plot of 479m2 over 1 floor and consists of 3 bedrooms, 2 bathrooms, open plan kitchen, the living room with open views to the 38m2 terrace, 133m2 solarium, private garden with the pool and parking. La Finca is set in Algorfa, a town known as a peaceful and quiet place where people go to have a relaxing holiday and to recharge. Situated in the Vega Baja countryside which is famous for its orange and lemon orchards, the majestic Mount Escotera hovers in the background. Sitting by the banks of the Segura River, Algorfa's location offers fantastic views of the region. This lovely Spanish town has several shops, Spanish tapas bars and restaurants. Just outside the town is a famous 19th century neo-gothic church. The town plaza is only a 15 min walk from La Finca. The beautiful beaches of Guardamar are only 15-minute drive away, La Marquesa Golf course and many other just a 20-minute drive away; Las Colinas Golf and Country Club, Vistabella Golf, Villamartin and Las Ramblas. There are shopping centers nearby, the Habaneras in Torrevieja and only 20 minutes' drive "La Zenia Boulevard" the largest shopping Centre in the Alicante region with over 150 shops! To the airports, La Finca is 30km from Alicante and 35km from Corvera Murcia. Other large cities like Alicante, Murcia, Cartagena, and Elche can be reached using the motorway AP7.

### GARDEN AND TERRACES

Open terraceStone walls

**FURNITURE** 

• Private garden