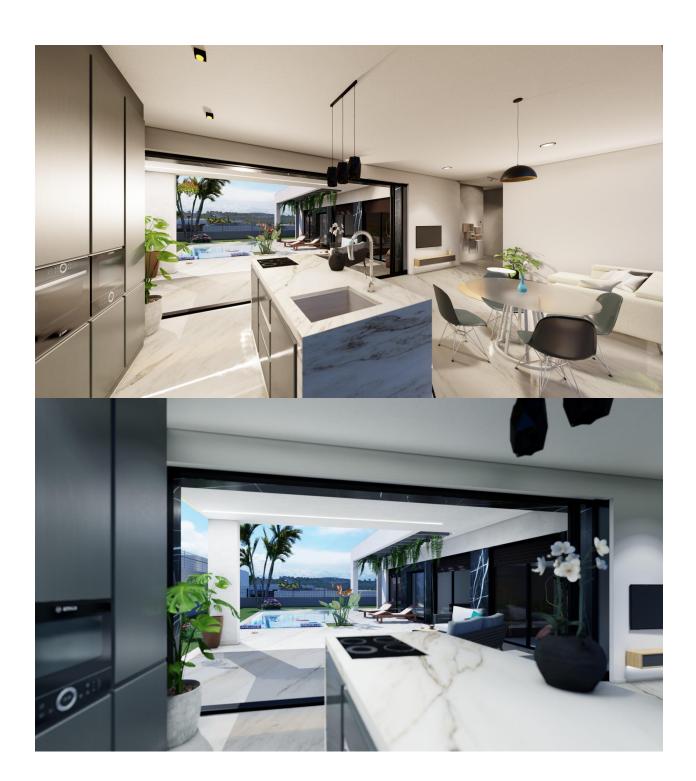

#### **DESCRIPTION**

BEAUTIFUL NEW BUILD VILLAS IN LA FINCA GOLF RESORT, ALGORFA These wonderful 122m2 Villas are built on a large plot of 479m2 over 1 floor and consists of 3 bedrooms, 2 bathrooms, open plan kitchen, the living room with open views to the 38m2 terrace, 133m2 solarium, private garden with the pool and parking. La Finca is set in Algorfa, a town known as a peaceful and quiet place where people go to have a relaxing holiday and to recharge. Situated in the Vega Baja countryside which is famous for its orange and lemon orchards, the majestic Mount Escotera hovers in the background. Sitting by the banks of the Segura River, Algorfa's location offers fantastic views of the region. This lovely Spanish town has several shops, Spanish tapas bars and restaurants. Just outside the town is a famous 19th century neo-gothic church. The town plaza is only a 15 min walk from La Finca. The beautiful beaches of Guardamar are only 15-minute drive away, La Marquesa Golf course and many other just a 20-minute drive away; Las Colinas Golf and Country Club, Vistabella Golf, Villamartin and Las Ramblas. There are shopping centers nearby, the Habaneras in Torrevieja and only 20 minutes' drive "La Zenia Boulevard" the largest shopping Centre in the Alicante region with over 150 shops! To the airports, La Finca is 30km from Alicante and 35km from Corvera Murcia. Other large cities like Alicante, Murcia, Cartagena, and Elche can be reached using the motorway AP7.

#### **KITCHEN**

• Open kitchen

"Experience our experience - Because you deserve the best"