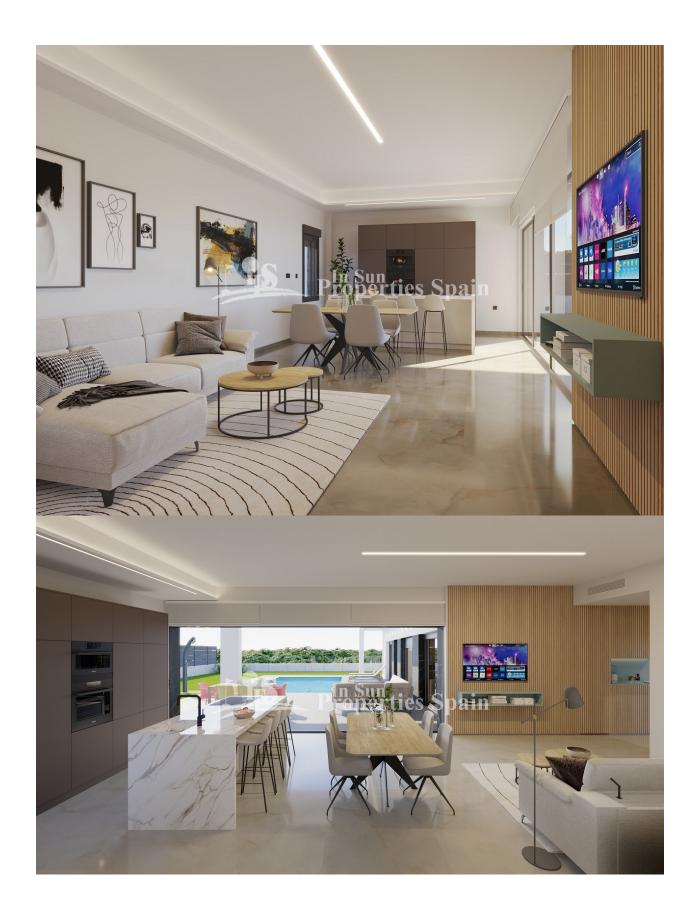

#### **DESCRIPTION**

BEAUTIFUL NEW BUILD VILLAS IN LA FINCA GOLF RESORT, ALGORFA These wonderful 122m2 Villas are built on a large plot of 479m2 over 1 floor and consists of 3 bedrooms, 2 bathrooms, open plan kitchen, the living room with open views to the 38m2 terrace, 133m2 solarium, private garden with the pool and parking. La Finca is set in Algorfa, a town known as a peaceful and quiet place where people go to have a relaxing holiday and to recharge. Situated in the Vega Baja countryside which is famous for its orange and lemon orchards, the majestic Mount Escotera hovers in the background. Sitting by the banks of the Segura River, Algorfa's location offers fantastic views of the region. This lovely Spanish town has several shops, Spanish tapas bars and restaurants. Just outside the town is a famous 19th century neo-gothic church. The town plaza is only a 15 min walk from La Finca. The beautiful beaches of Guardamar are only 15-minute drive away, La Marquesa Golf course and many other just a 20-minute drive away; Las Colinas Golf and Country Club, Vistabella Golf, Villamartin and Las Ramblas. There are shopping centers nearby, the Habaneras in Torrevieja and only 20 minutes' drive "La Zenia Boulevard" the largest shopping Centre in the Alicante region with over 150 shops! To the airports, La Finca is 30km from Alicante and 35km from Corvera Murcia. Other large cities like Alicante, Murcia, Cartagena, and Elche can be reached using the motorway AP7.

#### **KITCHEN**

• Open kitchen

"Experience our experience - Because you deserve the best"