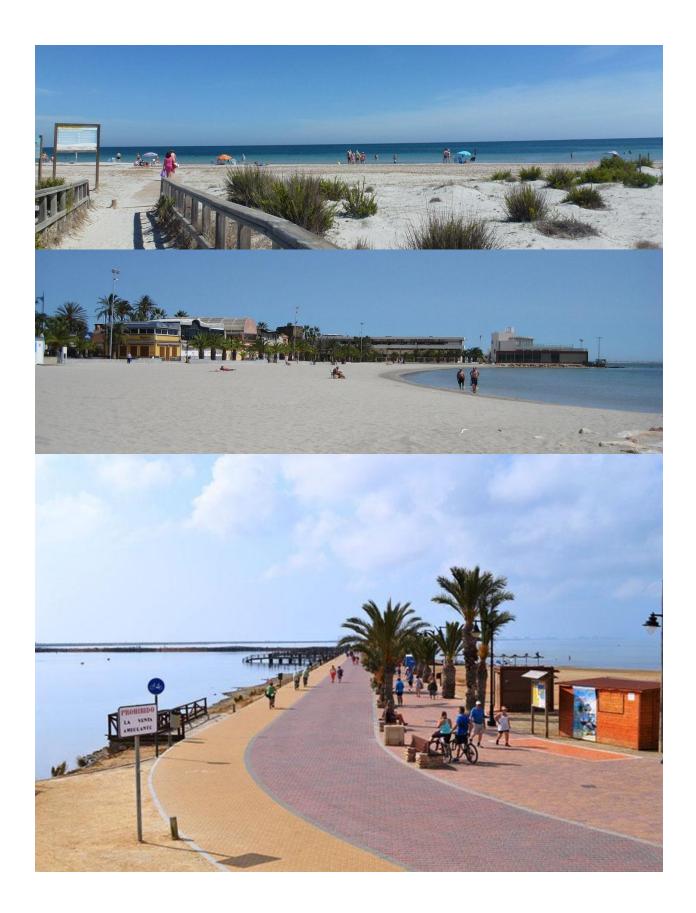

#### **DESCRIPTION**

NEW BUILD TOP FLOOR APARTMENT IN SAN PEDRO DE PINATAR - only 2km from the beach! New build collection of exclusive bungalow apartments featuring avant-garde design, attention to every detail and a choice of high quality finishes in San Pedro del Pinatar. This 91m2 top floor apartment consists of 2 bedrooms, 2 bathrooms, 8m2 terrace, large 91m2 solarium and communal pool. The homes offer an open plan living area, combining kitchen with store rooms (in some models), dining room and a spacious living room with access to the terrace. The bedrooms have spacious built-in wardrobes and the master bedroom also has an en-suite bathroom. Small details make these apartments unique! Equipped with pre-installation of natural gas for central heating, pre-installation for ducted hot and cold air conditioning, DHW generation with the energy efficient aerothermal system, technical lighting and ventilation system. All properties have a parking space. San Pedro del Pinatar's privileged location on the Mar Menor and Mediterranean coastline it attracts those with an interest in sailing and watersports, providing marina mooring and sailing clubs, while the beaches and natural mud baths attract those seeking safe sun, sea and sand. The area has an established community and offers an excellent range of activities, including covered swimming pool and sports facilities, as well as a year round programme of social activities by the pleasant winter weather. The benefits of the mud baths, typical of the region, or the calm waters of the Mar Menor, have favoured the growth of Lo Pagán, which currently has all kind of amenities. In addition, it has an excellent location, just 5 minutes from the commercial centre of Dos Mares offering a wide range of high street stores. Murcia/Corvera airport is 30 minutes away and Alicante airport is an hour drive away.

### **DISTANCE TO:**

Beach : 2 Km

Airport: 40 Km

GARDEN AND TERRACES

• Open terrace