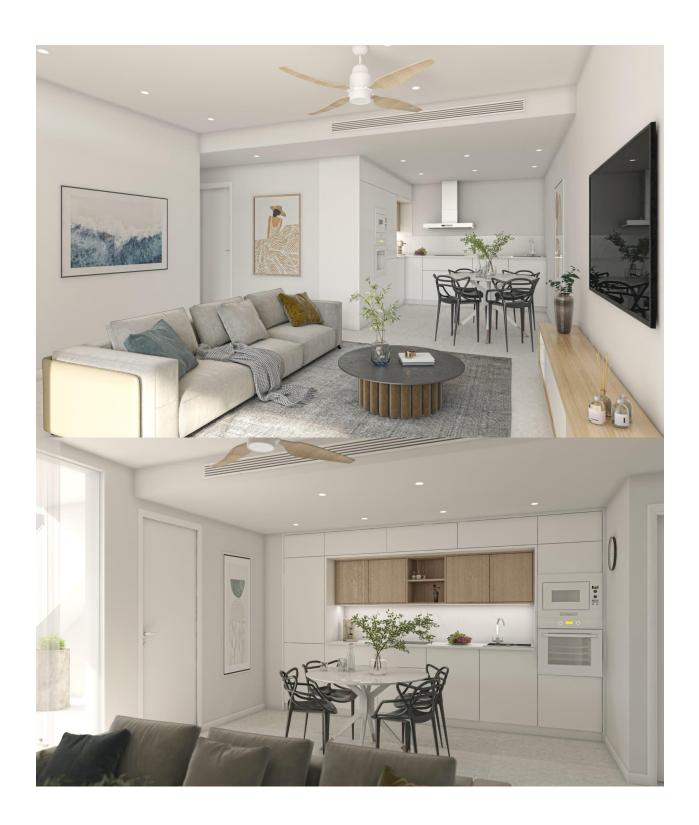

#### **DESCRIPTION**

NEW BUILD TOP FLOOR APARTMENT IN SAN PEDRO DE PINATAR - only 2km from the beach! New build collection of exclusive bungalow apartments featuring avant-garde design, attention to every detail and a choice of high quality finishes in San Pedro del Pinatar. This 91m2 top floor apartment consists of 2 bedrooms, 2 bathrooms, 8m2 terrace, large 91m2 solarium and communal pool. The homes offer an open plan living area, combining kitchen with store rooms (in some models), dining room and a spacious living room with access to the terrace. The bedrooms have spacious built-in wardrobes and the master bedroom also has an en-suite bathroom. Small details make these apartments unique! Equipped with pre-installation of natural gas for central heating, pre-installation for ducted hot and cold air conditioning, DHW generation with the energy efficient aerothermal system, technical lighting and ventilation system. All properties have a parking space. San Pedro del Pinatar's privileged location on the Mar Menor and Mediterranean coastline it attracts those with an interest in sailing and watersports, providing marina mooring and sailing clubs, while the beaches and natural mud baths attract those seeking safe sun, sea and sand. The area has an established community and offers an excellent range of activities, including covered swimming pool and sports facilities, as well as a year round programme of social activities by the pleasant winter weather. The benefits of the mud baths, typical of the region, or the calm waters of the Mar Menor, have favoured the growth of Lo Pagán, which currently has all kind of amenities. In addition, it has an excellent location, just 5 minutes from the commercial centre of Dos Mares offering a wide range of high street stores. Murcia/Corvera airport is 30 minutes away and Alicante airport is an hour drive away.

#### STYLE

- Modern
- Contemporary

# FURNITURE

Not furnished