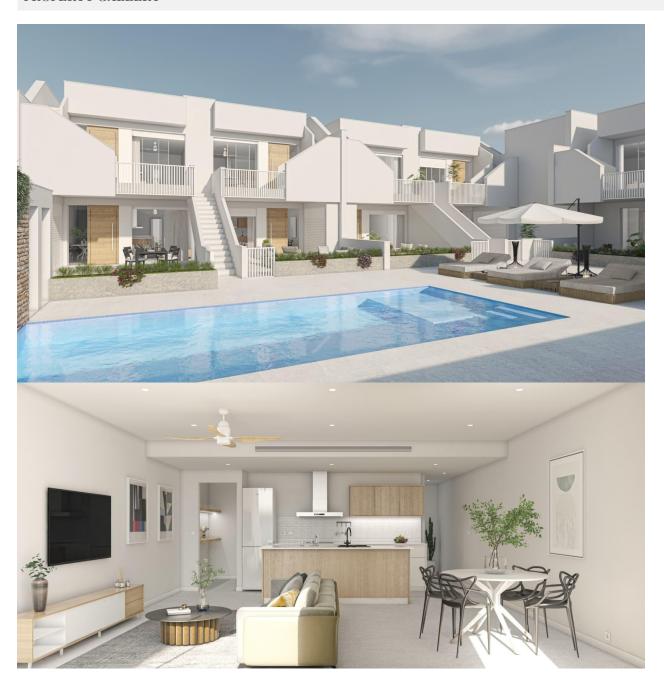

#### **DESCRIPTION**

NEW BUILD TOP FLOOR APARTMENT IN SAN PEDRO DE PINATAR - only 2km from the beach! New build collection of exclusive bungalow apartments featuring avant-garde design, attention to every detail and a choice of high quality finishes in San Pedro del Pinatar. This 91m2 top floor apartment consists of 2 bedrooms, 2 bathrooms, 8m2 terrace, large 91m2 solarium and communal pool. The homes offer an open plan living area, combining kitchen with store rooms (in some models), dining room and a spacious living room with access to the terrace. The bedrooms have spacious built-in wardrobes and the master bedroom also has an en-suite bathroom. Small details make these apartments unique! Equipped with pre-installation of natural gas for central heating, pre-installation for ducted hot and cold air conditioning, DHW generation with the energy efficient aerothermal system, technical lighting and ventilation system. All properties have a parking space. San Pedro del Pinatar's privileged location on the Mar Menor and Mediterranean coastline it attracts those with an interest in sailing and watersports, providing marina mooring and sailing clubs, while the beaches and natural mud baths attract those seeking safe sun, sea and sand. The area has an established community and offers an excellent range of activities, including covered swimming pool and sports facilities, as well as a year round programme of social activities by the pleasant winter weather. The benefits of the mud baths, typical of the region, or the calm waters of the Mar Menor, have favoured the growth of Lo Pagán, which currently has all kind of amenities. In addition, it has an excellent location, just 5 minutes from the commercial centre of Dos Mares offering a wide range of high street stores. Murcia/Corvera airport is 30 minutes away and Alicante airport is an hour drive away.

#### STYLE

- Modern
- Contemporary

### **VIEWS**

Panoramic views

### **DISTANCE TO:**

Beach : 2 Km

Airport: 40 Km

GARDEN AND TERRACES

• Open terrace