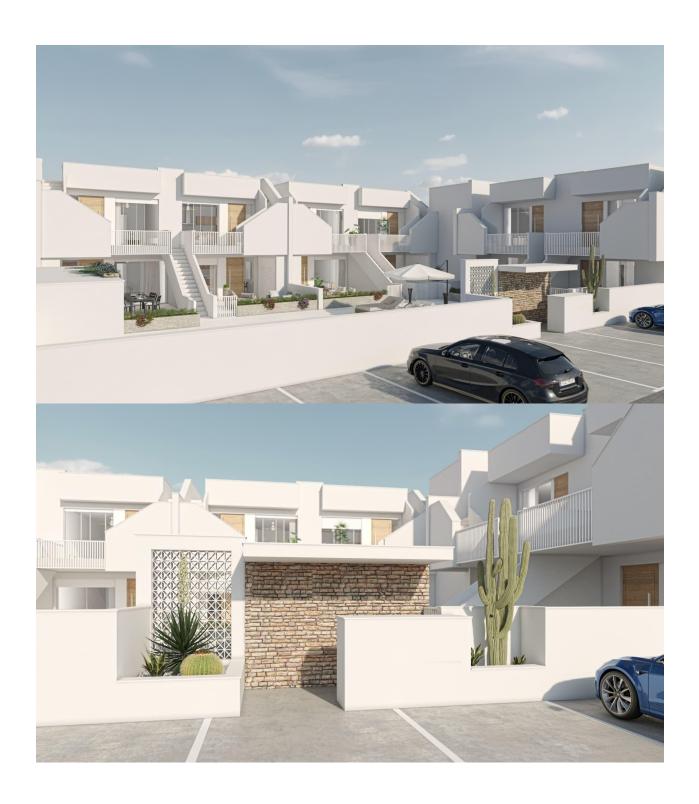

#### **DESCRIPTION**

NEW BUILD TOP FLOOR APARTMENT IN SAN PEDRO DE PINATAR - only 2km from the beach! New build collection of exclusive bungalow apartments featuring avant-garde design, attention to every detail and a choice of high quality finishes in San Pedro del Pinatar. This 91m2 top floor apartment consists of 2 bedrooms, 2 bathrooms, 8m2 terrace, large 91m2 solarium and communal pool. The homes offer an open plan living area, combining kitchen with store rooms (in some models), dining room and a spacious living room with access to the terrace. The bedrooms have spacious built-in wardrobes and the master bedroom also has an en-suite bathroom. Small details make these apartments unique! Equipped with pre-installation of natural gas for central heating, pre-installation for ducted hot and cold air conditioning, DHW generation with the energy efficient aerothermal system, technical lighting and ventilation system. All properties have a parking space. San Pedro del Pinatar's privileged location on the Mar Menor and Mediterranean coastline it attracts those with an interest in sailing and watersports, providing marina mooring and sailing clubs, while the beaches and natural mud baths attract those seeking safe sun, sea and sand. The area has an established community and offers an excellent range of activities, including covered swimming pool and sports facilities, as well as a year round programme of social activities by the pleasant winter weather. The benefits of the mud baths, typical of the region, or the calm waters of the Mar Menor, have favoured the growth of Lo Pagán, which currently has all kind of amenities. In addition, it has an excellent location, just 5 minutes from the commercial centre of Dos Mares offering a wide range of high street stores. Murcia/Corvera airport is 30 minutes away and Alicante airport is an hour drive away.