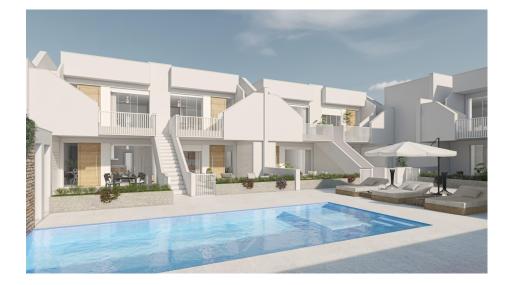

#### **DESCRIPTION**

NEW BUILD TOP FLOOR APARTMENT IN SAN PEDRO DE PINATAR - only 2km from the beach! New build collection of exclusive bungalow apartments featuring avant-garde design, attention to every detail and a choice of high quality finishes in San Pedro del Pinatar. This 91m2 top floor apartment consists of 2 bedrooms, 2 bathrooms, 8m2 terrace, large 91m2 solarium and communal pool. The homes offer an open plan living area, combining kitchen with store rooms (in some models), dining room and a spacious living room with access to the terrace. The bedrooms have spacious built-in wardrobes and the master bedroom also has an en-suite bathroom. Small details make these apartments unique! Equipped with pre-installation of natural gas for central heating, pre-installation for ducted hot and cold air conditioning, DHW generation with the energy efficient aerothermal system, technical lighting and ventilation system. All properties have a parking space. San Pedro del Pinatar's privileged location on the Mar Menor and Mediterranean coastline it attracts those with an interest in sailing and watersports, providing marina mooring and sailing clubs, while the beaches and natural mud baths attract those seeking safe sun, sea and sand. The area has an established community and offers an excellent range of activities, including covered swimming pool and sports facilities, as well as a year round programme of social activities by the pleasant winter weather. The benefits of the mud baths, typical of the region, or the calm waters of the Mar Menor, have favoured the growth of Lo Pagán, which currently has all kind of amenities. In addition, it has an excellent location, just 5 minutes from the commercial centre of Dos Mares offering a wide range of high street stores. Murcia/Corvera airport is 30 minutes away and Alicante airport is an hour drive away.

### **DISTANCE TO:**

Beach : 2 Km

Airport: 40 Km

GARDEN AND TERRACES

• Open terrace