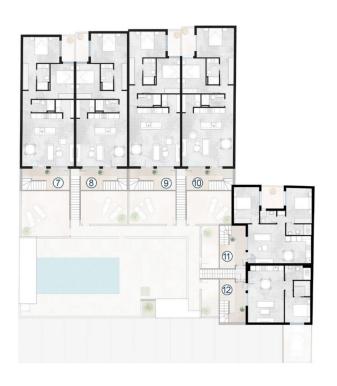

#### MASTERPLAN PLANTA ALTA

/MASTERPLAN TOP FLOOR

## SUPERFICIE DE VIVIENDAS

| VIVIENDA 01 |          |
|-------------|----------|
| VIVIENDA 02 | 99.85 m  |
| VIVIENDA 03 | 101.98 m |
| VIVIENDA 04 | 106.51 m |
| VIVIENDA 05 | 83.21 m  |
| VIVIENDA 06 | 58.31 m  |
| VIVIENDA 07 | 86.32 m  |
| VIVIENDA 08 | 85.30 m  |
| VIVIENDA 09 | 87.18 m  |
| VIVIENDA 10 | 91,86 m  |
| VIVIENDA 11 | 71.46 m  |
| VIVIENDA 12 | 54.15 m  |