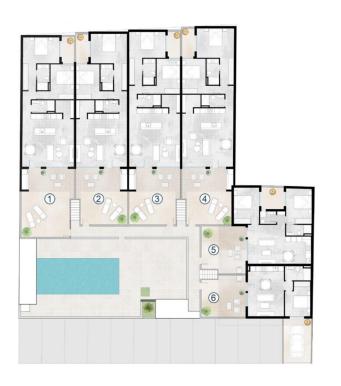

## MASTERPLAN PLANTA BAJA

/MASTERPLAN GROUND FLOOR

## SUPERFICIE DE VIVIENDAS

| VIVIENDA 01 |          |
|-------------|----------|
| VIVIENDA 02 | 99.85 m  |
| VIVIENDA 03 | 101.98 m |
| VIVIENDA 04 | 106.51 m |
| VIVIENDA 05 | 83.21 m  |
| VIVIENDA 06 | 58.31 m  |
| VIVIENDA 07 | 86.32 m  |
| VIVIENDA 08 | 85.30 m  |
| VIVIENDA 09 | 87.18 m  |
| VIVIENDA 10 | 91,86 m  |
| VIVIENDA 11 | 71.46 m  |
| VIVIENDA 12 | 54.15 m  |