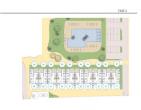

## **DESCRIPTION**

NEW BUILD RESIDENTIAL COMPLEX IN FINESTRAT New Build residential complex in Finestrat located in one of the best areas to live in the Costa Blanca. New Build complex consists of 20 bungalows with 2 bedrooms and 2 bathrooms with access to the common areas and swimming pool. Ground floor bungalows have 131 m² built area, distributed in a spacious living-dining room with open kitchen, 2 large bedrooms and 2 complete bathrooms, plus 2 terraces of 31.40 m² and 25.35 m². The top floor bungalows have 178.51 m² built area, distributed in 2 spacious bedrooms, 2 bathrooms, a living-dining room with open-plan kitchen, a terrace of 18.31 m² and a magnificent solarium of 85.82 m² All the bungalows comes with parking space. The properties have magnificent views of the sea and the Benidorm skyline. Finestrat located in the Marina Baixa region of the Costa Blanca, close to neighbouring Benidorm and about 40 kilometres from the city of Alicante and the international airport. Benidorm is just a five-minute drive from the properties and offers all the services you would need including shops, bars, restaurants, supermarkets, banks, pharmacies and several private international schools. Close to the beaches of Levante, Poniente and Cala de Finestrat, with more than 6km in length that are among the best in Europe awarded by the European Union with Blue Flags. All leisure services such as the theme parks of Aqua Natura, Terra Mítica, Terra Natura, Aqualandia and Mundomar, Sierra Cortina and Villaitana Golf courses, hiking and climbing in Puig Campana an incomparable natural setting or enjoy of nautical sports.