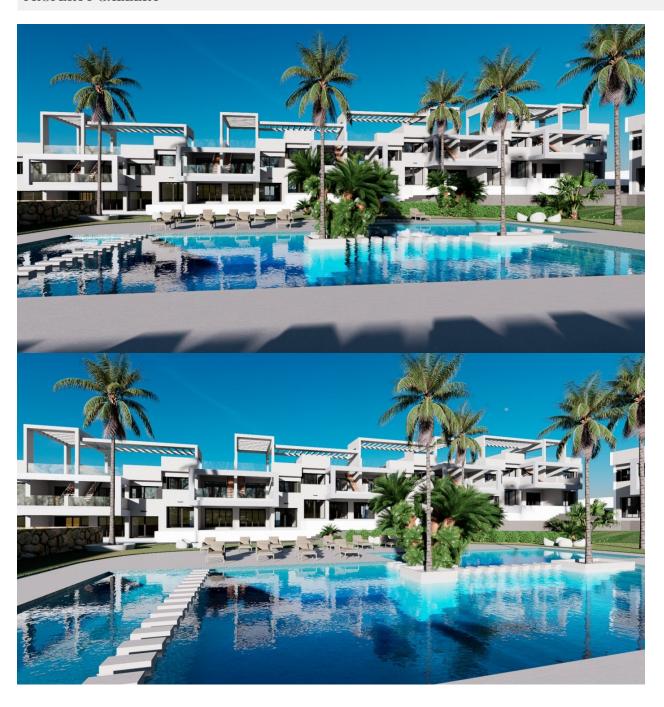

## **DESCRIPTION**

NEW BUILD RESIDENTIAL COMPLEX IN FINESTRAT New Build residential complex in Finestrat located in one of the best areas to live in the Costa Blanca. New Build complex consists of 20 bungalows with 2 bedrooms and 2 bathrooms with access to the common areas and swimming pool. Ground floor bungalows have 131 m² built area, distributed in a spacious living-dining room with open kitchen, 2 large bedrooms and 2 complete bathrooms, plus 2 terraces of 31.40 m² and 25.35 m². The top floor bungalows have 178.51 m² built area, distributed in 2 spacious bedrooms, 2 bathrooms, a living-dining room with open-plan kitchen, a terrace of 18.31 m² and a magnificent solarium of 85.82 m² All the bungalows comes with parking space. The properties have magnificent views of the sea and the Benidorm skyline. Finestrat located in the Marina Baixa region of the Costa Blanca, close to neighbouring Benidorm and about 40 kilometres from the city of Alicante and the international airport. Benidorm is just a five-minute drive from the properties and offers all the services you would need including shops, bars, restaurants, supermarkets, banks, pharmacies and several private international schools. Close to the beaches of Levante, Poniente and Cala de Finestrat, with more than 6km in length that are among the best in Europe awarded by the European Union with Blue Flags. All leisure services such as the theme parks of Aqua Natura, Terra Mítica, Terra Natura, Aqualandia and Mundomar, Sierra Cortina and Villaitana Golf courses, hiking and climbing in Puig Campana an incomparable natural setting or enjoy of nautical sports.

## **VIEWS**

GARDEN AND TERRACES

• Panoramic views

• Private garden