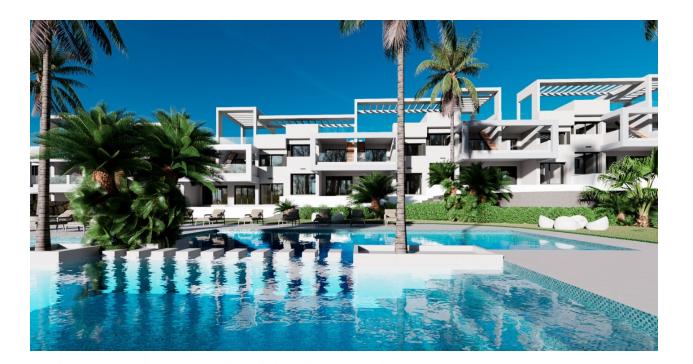

## **DESCRIPTION**

NEW BUILD RESIDENTIAL COMPLEX IN FINESTRAT New Build residential complex in Finestrat located in one of the best areas to live in the Costa Blanca. New Build complex consists of 20 bungalows with 2 bedrooms and 2 bathrooms with access to the common areas and swimming pool. Ground floor bungalows have 131 m² built area, distributed in a spacious living-dining room with open kitchen, 2 large bedrooms and 2 complete bathrooms, plus 2 terraces of 31.40 m² and 25.35 m². The top floor bungalows have 178.51 m² built area, distributed in 2 spacious bedrooms, 2 bathrooms, a living-dining room with open-plan kitchen, a terrace of 18.31 m² and a magnificent solarium of 85.82 m² All the bungalows comes with parking space. The properties have magnificent views of the sea and the Benidorm skyline. Finestrat located in the Marina Baixa region of the Costa Blanca, close to neighbouring Benidorm and about 40 kilometres from the city of Alicante and the international airport. Benidorm is just a five-minute drive from the properties and offers all the services you would need including shops, bars, restaurants, supermarkets, banks, pharmacies and several private international schools. Close to the beaches of Levante, Poniente and Cala de Finestrat, with more than 6km in length that are among the best in Europe awarded by the European Union with Blue Flags. All leisure services such as the theme parks of Aqua Natura, Terra Mítica, Terra Natura, Aqualandia and Mundomar, Sierra Cortina and Villaitana Golf courses, hiking and climbing in Puig Campana an incomparable natural setting or enjoy of nautical sports.

## **VIEWS**

GARDEN AND TERRACES

• Panoramic views

• Private garden