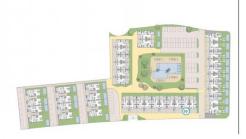

## **DESCRIPTION**

NEW BUILD RESIDENTIAL COMPLEX IN FINESTRAT New Build residential complex in Finestrat located in one of the best areas to live in the Costa Blanca. New Build complex consists of 20 bungalows with 2 bedrooms and 2 bathrooms with access to the common areas and swimming pool. Ground floor bungalows have 131 m² built area, distributed in a spacious living-dining room with open kitchen, 2 large bedrooms and 2 complete bathrooms, plus 2 terraces of 31.40 m² and 25.35 m². The top floor bungalows have 178.51 m² built area, distributed in 2 spacious bedrooms, 2 bathrooms, a living-dining room with open-plan kitchen, a terrace of 18.31 m² and a magnificent solarium of 85.82 m² All the bungalows comes with parking space. The properties have magnificent views of the sea and the Benidorm skyline. Finestrat located in the Marina Baixa region of the Costa Blanca, close to neighbouring Benidorm and about 40 kilometres from the city of Alicante and the international airport. Benidorm is just a five-minute drive from the properties and offers all the services you would need including shops, bars, restaurants, supermarkets, banks, pharmacies and several private international schools. Close to the beaches of Levante, Poniente and Cala de Finestrat, with more than 6km in length that are among the best in Europe awarded by the European Union with Blue Flags. All leisure services such as the theme parks of Aqua Natura, Terra Mítica, Terra Natura, Aqualandia and Mundomar, Sierra Cortina and Villaitana Golf courses, hiking and climbing in Puig Campana an incomparable natural setting or enjoy of nautical sports.