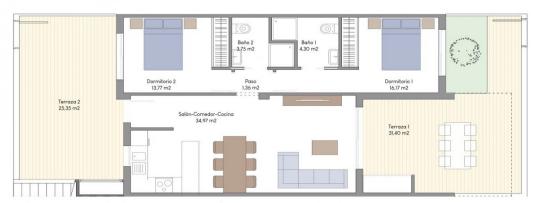

## PLANTA BAJA

VIVIENDA n°- 19

| SUPERFICIES |           |
|-------------|-----------|
| Planta Baja | 74,32 m2  |
| Terraza 1   | 31,40 m2  |
| Terraza 2   | 25,35 m2  |
| Total       | 131,07 m2 |

"Experience our experience - Because you deserve the best"