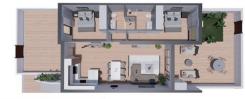

## **DESCRIPTION**

NEW BUILD RESIDENTIAL COMPLEX IN FINESTRAT New Build residential complex in Finestrat located in one of the best areas to live in the Costa Blanca. New Build complex consists of 20 bungalows with 2 bedrooms and 2 bathrooms with access to the common areas and swimming pool. Ground floor bungalows have 131 m² built area, distributed in a spacious living-dining room with open kitchen, 2 large bedrooms and 2 complete bathrooms, plus 2 terraces of 31.40 m² and 25.35 m². The top floor bungalows have 178.51 m² built area, distributed in 2 spacious bedrooms, 2 bathrooms, a living-dining room with open-plan kitchen, a terrace of 18.31 m² and a magnificent solarium of 85.82 m² All the bungalows comes with parking space. The properties have magnificent views of the sea and the Benidorm skyline. Finestrat located in the Marina Baixa region of the Costa Blanca, close to neighbouring Benidorm and about 40 kilometres from the city of Alicante and the international airport. Benidorm is just a five-minute drive from the properties and offers all the services you would need including shops, bars, restaurants, supermarkets, banks, pharmacies and several private international schools. Close to the beaches of Levante, Poniente and Cala de Finestrat, with more than 6km in length that are among the best in Europe awarded by the European Union with Blue Flags. All leisure services such as the theme parks of Aqua Natura, Terra Mítica, Terra Natura, Aqualandia and Mundomar, Sierra Cortina and Villaitana Golf courses, hiking and climbing in Puig Campana an incomparable natural setting or enjoy of nautical sports.

## PLANTA BAJA

VIVIENDA n°- 19

| SUPERFICIES |           |
|-------------|-----------|
| Planta Baja | 74,32 m2  |
| Terraza 1   | 31,40 m2  |
| Terraza 2   | 25,35 m2  |
| Total       | 131,07 m2 |

"Experience our experience - Because you deserve the best"