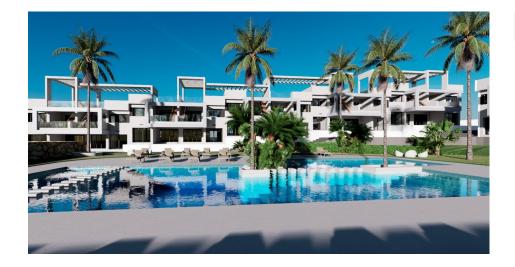

## **DESCRIPTION**

NEW BUILD RESIDENTIAL COMPLEX IN FINESTRAT New Build residential complex in Finestrat located in one of the best areas to live in the Costa Blanca. New Build complex consists of 20 bungalows with 2 bedrooms and 2 bathrooms with access to the common areas and swimming pool. Ground floor bungalows have 131 m² built area, distributed in a spacious living-dining room with open kitchen, 2 large bedrooms and 2 complete bathrooms, plus 2 terraces of 31.40 m² and 25.35 m². The top floor bungalows have 178.51 m² built area, distributed in 2 spacious bedrooms, 2 bathrooms, a living-dining room with open-plan kitchen, a terrace of 18.31 m² and a magnificent solarium of 85.82 m² All the bungalows comes with parking space. The properties have magnificent views of the sea and the Benidorm skyline. Finestrat located in the Marina Baixa region of the Costa Blanca, close to neighbouring Benidorm and about 40 kilometres from the city of Alicante and the international airport. Benidorm is just a five-minute drive from the properties and offers all the services you would need including shops, bars, restaurants, supermarkets, banks, pharmacies and several private international schools. Close to the beaches of Levante, Poniente and Cala de Finestrat, with more than 6km in length that are among the best in Europe awarded by the European Union with Blue Flags. All leisure services such as the theme parks of Aqua Natura, Terra Mítica, Terra Natura, Aqualandia and Mundomar, Sierra Cortina and Villaitana Golf courses, hiking and climbing in Puig Campana an incomparable natural setting or enjoy of nautical sports.

## **VIEWS**

GARDEN AND TERRACES

• Panoramic views

• Private garden