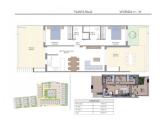

## PLANTA BAJA

VIVIENDA n°- 19

| SUPERFICIES |           |
|-------------|-----------|
| Planta Baja | 74,32 m2  |
| Terraza 1   | 31,40 m2  |
| Terraza 2   | 25,35 m2  |
| Total       | 131,07 m2 |

"Experience our experience - Because you deserve the best"