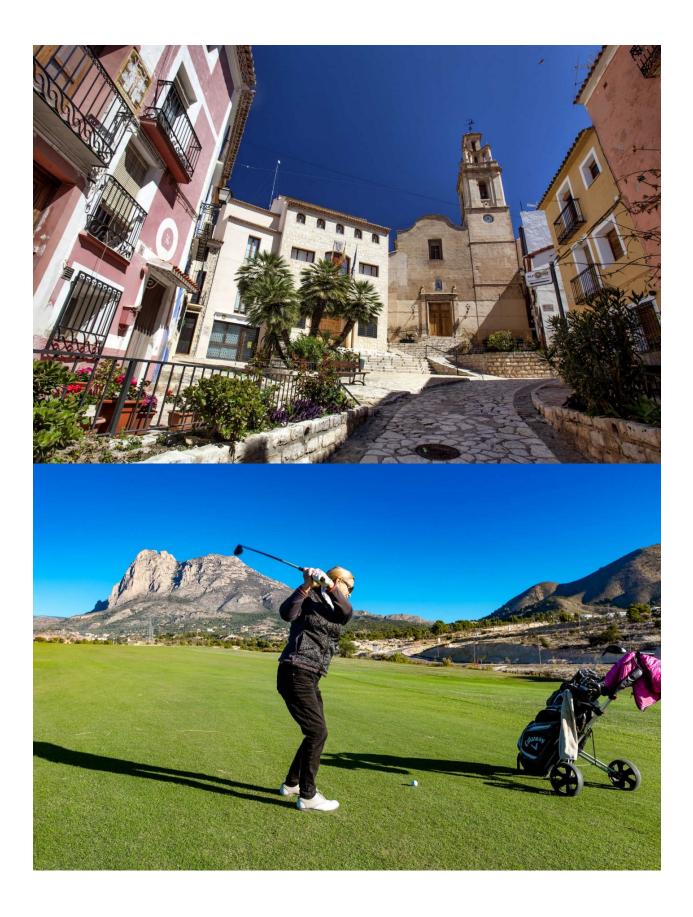

## **DESCRIPTION**

NEW BUILD RESIDENTIAL COMPLEX IN FINESTRAT New Build residential complex in Finestrat located in one of the best areas to live in the Costa Blanca. New Build complex consists of 20 bungalows with 2 bedrooms and 2 bathrooms with access to the common areas and swimming pool. Ground floor bungalows have 131 m² built area, distributed in a spacious living-dining room with open kitchen, 2 large bedrooms and 2 complete bathrooms, plus 2 terraces of 31.40 m² and 25.35 m². The top floor bungalows have 178.51 m² built area, distributed in 2 spacious bedrooms, 2 bathrooms, a living-dining room with open-plan kitchen, a terrace of 18.31 m² and a magnificent solarium of 85.82 m² All the bungalows comes with parking space. The properties have magnificent views of the sea and the Benidorm skyline. Finestrat located in the Marina Baixa region of the Costa Blanca, close to neighbouring Benidorm and about 40 kilometres from the city of Alicante and the international airport. Benidorm is just a five-minute drive from the properties and offers all the services you would need including shops, bars, restaurants, supermarkets, banks, pharmacies and several private international schools. Close to the beaches of Levante, Poniente and Cala de Finestrat, with more than 6km in length that are among the best in Europe awarded by the European Union with Blue Flags. All leisure services such as the theme parks of Aqua Natura, Terra Mítica, Terra Natura, Aqualandia and Mundomar, Sierra Cortina and Villaitana Golf courses, hiking and climbing in Puig Campana an incomparable natural setting or enjoy of nautical sports.