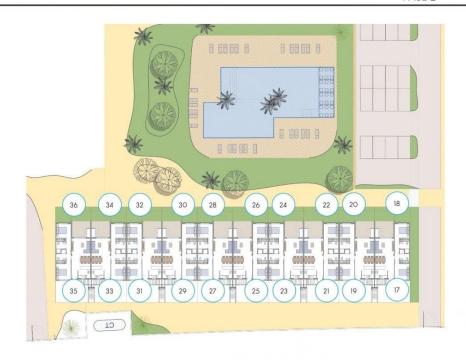

## **DESCRIPTION**

NEW BUILD RESIDENTIAL COMPLEX IN FINESTRAT New Build residential complex in Finestrat located in one of the best areas to live in the Costa Blanca. New Build complex consists of 20 bungalows with 2 bedrooms and 2 bathrooms with access to the common areas and swimming pool. Ground floor bungalows have 131 m² built area, distributed in a spacious living-dining room with open kitchen, 2 large bedrooms and 2 complete bathrooms, plus 2 terraces of 31.40 m² and 25.35 m². The top floor bungalows have 178.51 m² built area, distributed in 2 spacious bedrooms, 2 bathrooms, a living-dining room with open-plan kitchen, a terrace of 18.31 m² and a magnificent solarium of 85.82 m² All the bungalows comes with parking space. The properties have magnificent views of the sea and the Benidorm skyline. Finestrat located in the Marina Baixa region of the Costa Blanca, close to neighbouring Benidorm and about 40 kilometres from the city of Alicante and the international airport. Benidorm is just a five-minute drive from the properties and offers all the services you would need including shops, bars, restaurants, supermarkets, banks, pharmacies and several private international schools. Close to the beaches of Levante, Poniente and Cala de Finestrat, with more than 6km in length that are among the best in Europe awarded by the European Union with Blue Flags. All leisure services such as the theme parks of Aqua Natura, Terra Mítica, Terra Natura, Aqualandia and Mundomar, Sierra Cortina and Villaitana Golf courses, hiking and climbing in Puig Campana an incomparable natural setting or enjoy of nautical sports.