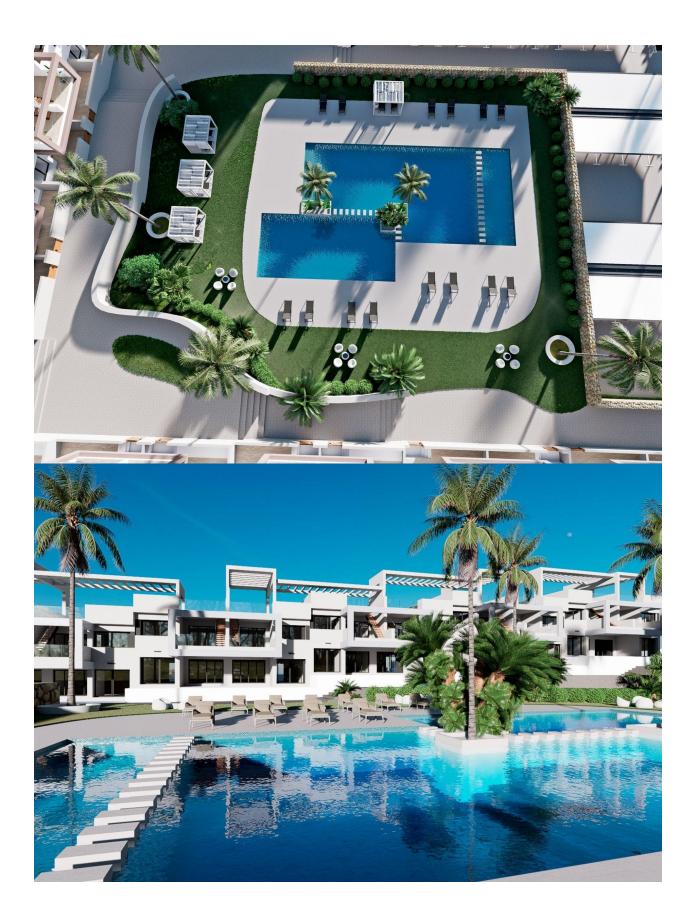

## DESCRIPTION

RESIDENTIAL COMPLEX OF NEW CONSTRUCTION IN FINESTRAT New construction residential complex in Finestrat located in one of the best areas to live on the Costa Blanca. The new construction complex consists of 60 bungalows with 2 or 3 bedrooms and 2 bathrooms with access to the common areas and the pool. Some units also have a private pool. All bungalows have a parking space. Some units have magnificent views of the sea and the Benidorm skyline. Finestrat is located in the Marina Baixa region of the Costa Blanca, close to neighboring Benidorm and about 40 kilometers from the city of Alicante and the international airport. Benidorm is only a five minute drive from the properties and offers all the services you may need, including shops, bars, restaurants, supermarkets, banks, pharmacies and several international private schools. Near the beaches of Levante, Poniente and Cala de Finestrat, with more than 6 km in length that are among the best in Europe awarded by the European Union with Blue Flags. All the leisure services such as the Aqua Natura, Terra Mítica, Terra Natura, Aqualandia and Mundomar theme parks, the Sierra Cortina and Villaitana golf courses, hiking and climbing in Puig Campana an incomparable natural setting or the enjoyment of water sports.

## VIEWS

• Panoramic views