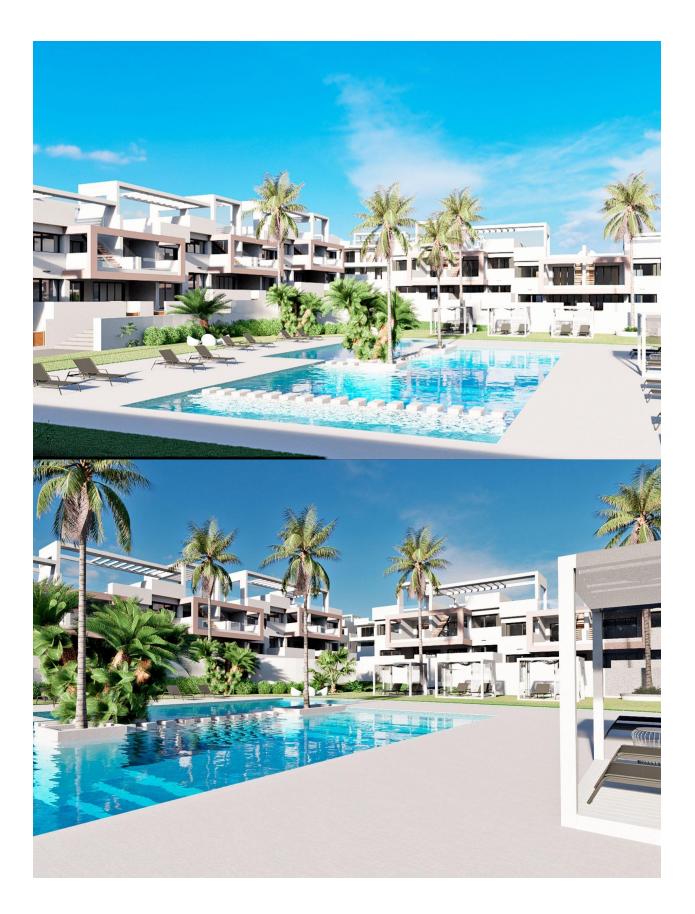

## DESCRIPTION

RESIDENTIAL COMPLEX OF NEW CONSTRUCTION IN FINESTRAT New construction residential complex in Finestrat located in one of the best areas to live on the Costa Blanca. The new construction complex consists of 60 bungalows with 2 or 3 bedrooms and 2 bathrooms with access to the common areas and the pool. Some units also have a private pool. All bungalows have a parking space. Some units have magnificent views of the sea and the Benidorm skyline. Finestrat is located in the Marina Baixa region of the Costa Blanca, close to neighboring Benidorm and about 40 kilometers from the city of Alicante and the international airport. Benidorm is only a five minute drive from the properties and offers all the services you may need, including shops, bars, restaurants, supermarkets, banks, pharmacies and several international private schools. Near the beaches of Levante, Poniente and Cala de Finestrat, with more than 6 km in length that are among the best in Europe awarded by the European Union with Blue Flags. All the leisure services such as the Aqua Natura, Terra Mítica, Terra Natura, Aqualandia and Mundomar theme parks, the Sierra Cortina and Villaitana golf courses, hiking and climbing in Puig Campana an incomparable natural setting or the enjoyment of water sports.

## VIEWS

• Panoramic views