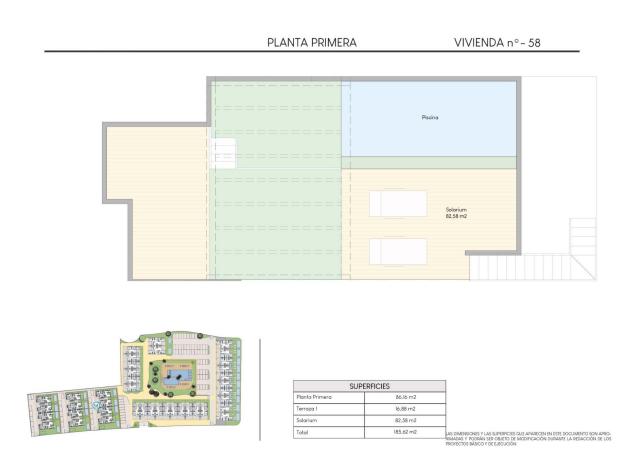

## **PROPERTY GALLERY**

Salón-Cornedor-Cocina 35,93 m2 Dormitorio 2 12,15 m2 Dormitorio 3 9,35 m2 Paso 3,51 m2 Terraza 1 16.88m2 Dormitorio 1 11,88 m2 Baño 1 4,42 m2 Baño 2 4,42 m2 -SUPERFICIES 0 Planta Primera 86,16 m2 Terraza 1 Solarium 16.88 m2 82.58 m2 185,62 m2 Total AS DIMENSIONES Y LAS SUPERFICIES QUE APARECEN EN ESTE DOCUMENTO SON APRO-XIMADAS Y PODRÁN SER OBJETO DE MODIFICACIÓN DURANTE LA REDACCIÓN DE LOS PROYECTOS BÁSICO Y DE EJECUCIÓN