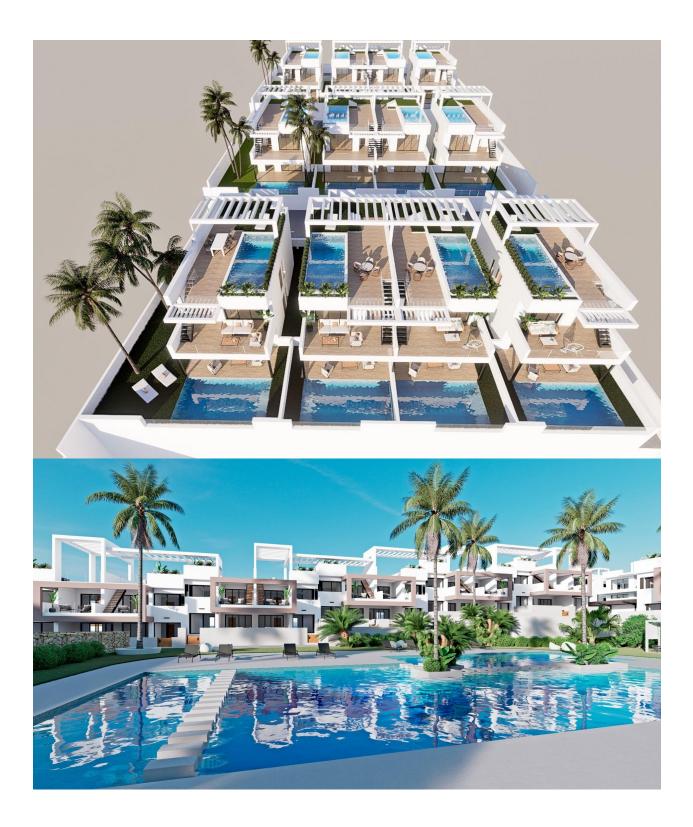

## DESCRIPTION

RESIDENTIAL COMPLEX OF NEW CONSTRUCTION IN FINESTRAT New construction residential complex in Finestrat located in one of the best areas to live on the Costa Blanca. The new construction complex consists of 60 bungalows with 2 or 3 bedrooms and 2 bathrooms with access to the common areas and the pool. Some units also have a private pool. All bungalows have a parking space. Some units have magnificent views of the sea and the Benidorm skyline. Finestrat is located in the Marina Baixa region of the Costa Blanca, close to neighboring Benidorm and about 40 kilometers from the city of Alicante and the international airport. Benidorm is only a five minute drive from the properties and offers all the services you may need, including shops, bars, restaurants, supermarkets, banks, pharmacies and several international private schools. Near the beaches of Levante, Poniente and Cala de Finestrat, with more than 6 km in length that are among the best in Europe awarded by the European Union with Blue Flags. All the leisure services such as the Aqua Natura, Terra Mítica, Terra Natura, Aqualandia and Mundomar theme parks, the Sierra Cortina and Villaitana golf courses, hiking and climbing in Puig Campana an incomparable natural setting or the enjoyment of water sports.