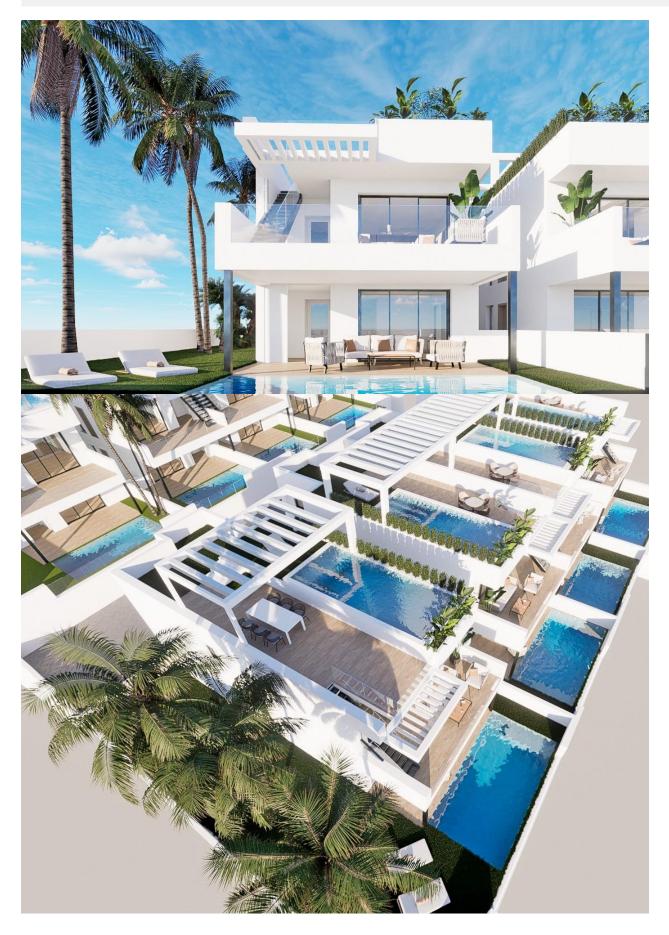

## DESCRIPTION

RESIDENTIAL COMPLEX OF NEW CONSTRUCTION IN FINESTRAT New construction residential complex in Finestrat located in one of the best areas to live on the Costa Blanca. The new construction complex consists of 60 bungalows with 2 or 3 bedrooms and 2 bathrooms with access to the common areas and the pool. Some units also have a private pool. All bungalows have a parking space. Some units have magnificent views of the sea and the Benidorm skyline. Finestrat is located in the Marina Baixa region of the Costa Blanca, close to neighboring Benidorm and about 40 kilometers from the city of Alicante and the international airport. Benidorm is only a five minute drive from the properties and offers all the services you may need, including shops, bars, restaurants, supermarkets, banks, pharmacies and several international private schools. Near the beaches of Levante, Poniente and Cala de Finestrat, with more than 6 km in length that are among the best in Europe awarded by the European Union with Blue Flags. All the leisure services such as the Aqua Natura, Terra Mítica, Terra Natura, Aqualandia and Mundomar theme parks, the Sierra Cortina and Villaitana golf courses, hiking and climbing in Puig Campana an incomparable natural setting or the enjoyment of water sports.