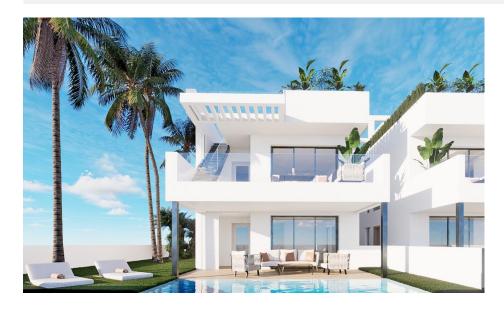

## DESCRIPTION

RESIDENTIAL COMPLEX OF NEW CONSTRUCTION IN FINESTRAT New construction residential complex in Finestrat located in one of the best areas to live on the Costa Blanca. The new construction complex consists of 60 bungalows with 2 or 3 bedrooms and 2 bathrooms with access to the common areas and the pool. Some units also have a private pool. All bungalows have a parking space. Some units have magnificent views of the sea and the Benidorm skyline. Finestrat is located in the Marina Baixa region of the Costa Blanca, close to neighboring Benidorm and about 40 kilometers from the city of Alicante and the international airport. Benidorm is only a five minute drive from the properties and offers all the services you may need, including shops, bars, restaurants, supermarkets, banks, pharmacies and several international private schools. Near the beaches of Levante, Poniente and Cala de Finestrat, with more than 6 km in length that are among the best in Europe awarded by the European Union with Blue Flags. All the leisure services such as the Aqua Natura, Terra Mítica, Terra Natura, Aqualandia and Mundomar theme parks, the Sierra Cortina and Villaitana golf courses, hiking and climbing in Puig Campana an incomparable natural setting or the enjoyment of water sports.