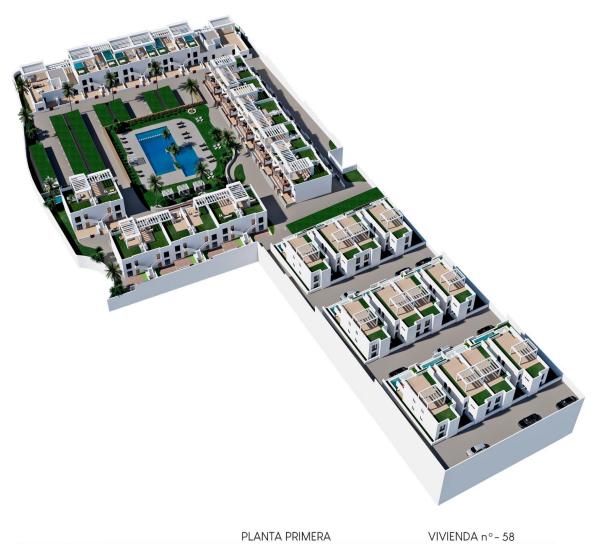

## **PROPERTY GALLERY**

Salón-Cornedor-Cocina 35,93 m2 Dormitorio 2 12,15 m2 Dormitorio 3 9,35 m2 Paso 3,51 m2 Terraza 1 16.88m2 Dormitorio 1 11,88 m2 Baño 1 4,42 m2 Baño 2 4,42 m2 -SUPERFICIES 0 Planta Primera 86,16 m2 Terraza 1 Solarium 16.88 m2 82.58 m2 185,62 m2 Total AS DIMENSIONES Y LAS SUPERFICIES QUE APARECEN EN ESTE DOCUMENTO SON APRO-XIMADAS Y PODRÁN SER OBJETO DE MODIFICACIÓN DURANTE LA REDACCIÓN DE LOS PROYECTOS BÁSICO Y DE EJECUCIÓN