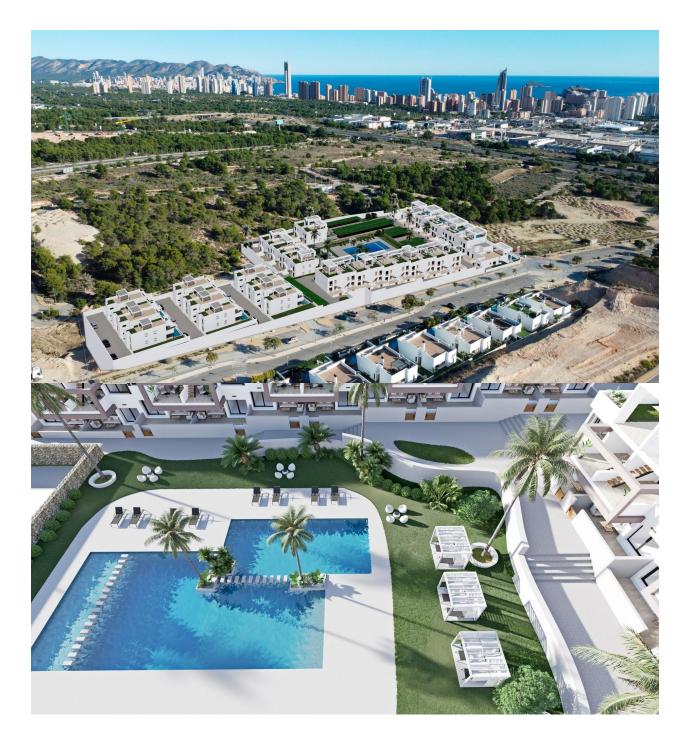

## DESCRIPTION

RESIDENTIAL COMPLEX OF NEW CONSTRUCTION IN FINESTRAT New construction residential complex in Finestrat located in one of the best areas to live on the Costa Blanca. The new construction complex consists of 60 bungalows with 2 or 3 bedrooms and 2 bathrooms with access to the common areas and the pool. Some units also have a private pool. All bungalows have a parking space. Some units have magnificent views of the sea and the Benidorm skyline. Finestrat is located in the Marina Baixa region of the Costa Blanca, close to neighboring Benidorm and about 40 kilometers from the city of Alicante and the international airport. Benidorm is only a five minute drive from the properties and offers all the services you may need, including shops, bars, restaurants, supermarkets, banks, pharmacies and several international private schools. Near the beaches of Levante, Poniente and Cala de Finestrat, with more than 6 km in length that are among the best in Europe awarded by the European Union with Blue Flags. All the leisure services such as the Aqua Natura, Terra Mítica, Terra Natura, Aqualandia and Mundomar theme parks, the Sierra Cortina and Villaitana golf courses, hiking and climbing in Puig Campana an incomparable natural setting or the enjoyment of water sports.