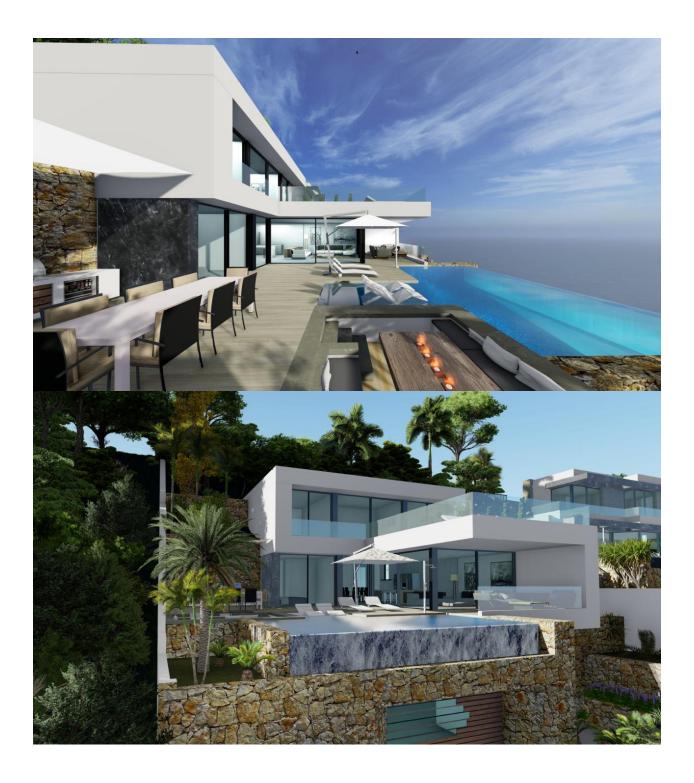

REF: # 11210

DESCRIPTION

EXCLUSIVE VILLA WITH SPECTACULAR VIEWS New construction villa in Calpe with excellent views of the Sea, Peñón, and the bay of Calpe. High tech villa with excellent high standing construction materials. The House is built on 3 levels, connected by an interior elevator. The house has home automation, BBQ area, Chillout area, underfloor heating, Design garden, infinity pool. Located in the Maryvilla de Calpe urbanization, a short distance from the beach and all the necessary services.

VIEWS

• Panoramic views

GARDEN AND TERRACES

• Private garden