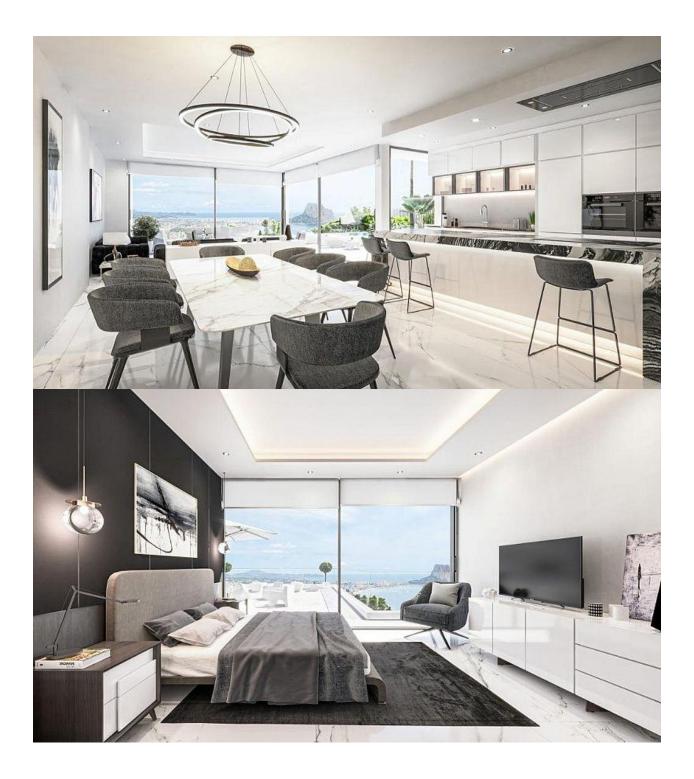

REF: # 11210

DESCRIPTION

EXCLUSIVE VILLA WITH SPECTACULAR VIEWS New construction villa in Calpe with excellent views of the Sea, Peñón, and the bay of Calpe. High tech villa with excellent high standing construction materials. The House is built on 3 levels, connected by an interior elevator. The house has home automation, BBQ area, Chillout area, underfloor heating, Design garden, infinity pool. Located in the Maryvilla de Calpe urbanization, a short distance from the beach and all the necessary services.

VIEWS

• Panoramic views

GARDEN AND TERRACES

• Private garden