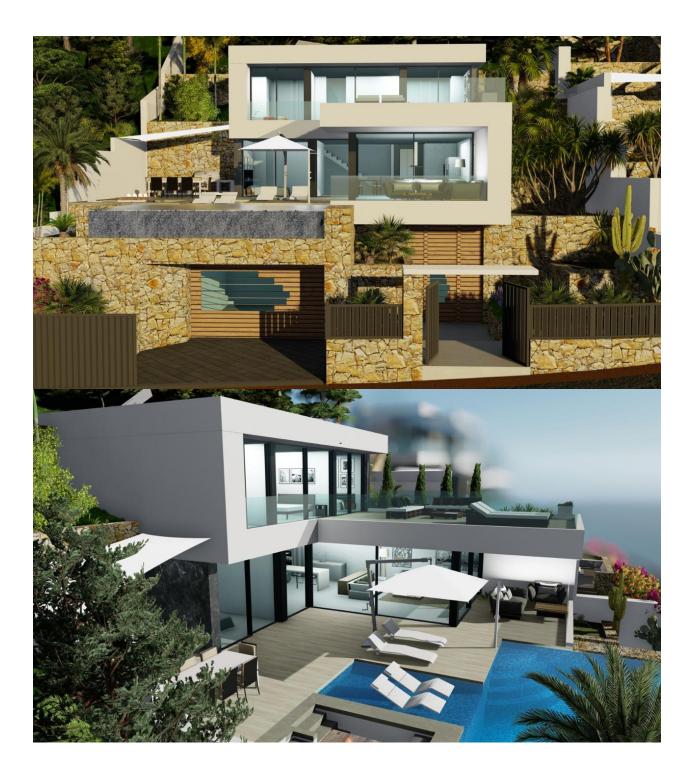

REF: # 11210

DESCRIPTION

EXCLUSIVE VILLA WITH SPECTACULAR VIEWS New construction villa in Calpe with excellent views of the Sea, Peñón, and the bay of Calpe. High tech villa with excellent high standing construction materials. The House is built on 3 levels, connected by an interior elevator. The house has home automation, BBQ area, Chillout area, underfloor heating, Design garden, infinity pool. Located in the Maryvilla de Calpe urbanization, a short distance from the beach and all the necessary services.

VIEWS

• Panoramic views

GARDEN AND TERRACES

• Private garden