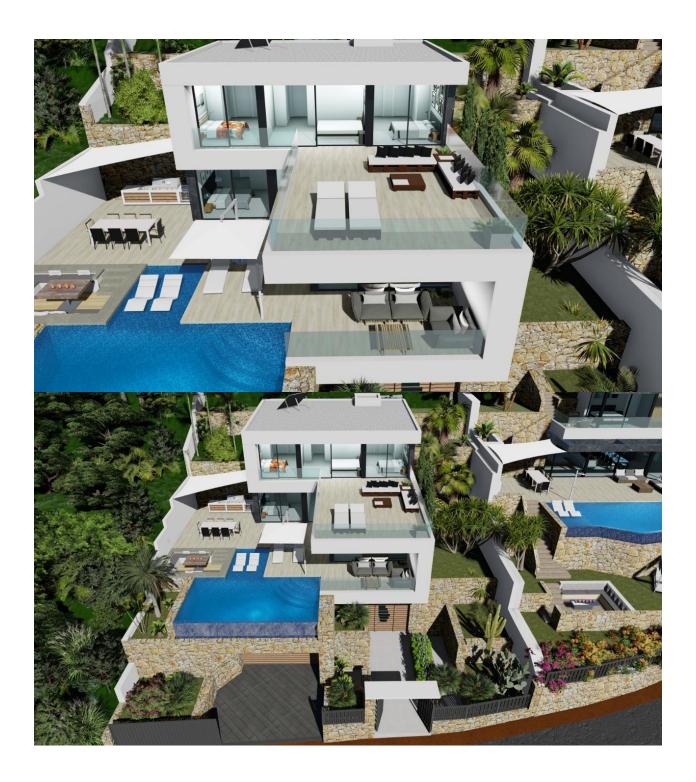

REF: # 11210

DESCRIPTION

EXCLUSIVE VILLA WITH SPECTACULAR VIEWS New construction villa in Calpe with excellent views of the Sea, Peñón, and the bay of Calpe. High tech villa with excellent high standing construction materials. The House is built on 3 levels, connected by an interior elevator. The house has home automation, BBQ area, Chillout area, underfloor heating, Design garden, infinity pool. Located in the Maryvilla de Calpe urbanization, a short distance from the beach and all the necessary services.

VIEWS

• Panoramic views

GARDEN AND TERRACES

• Private garden