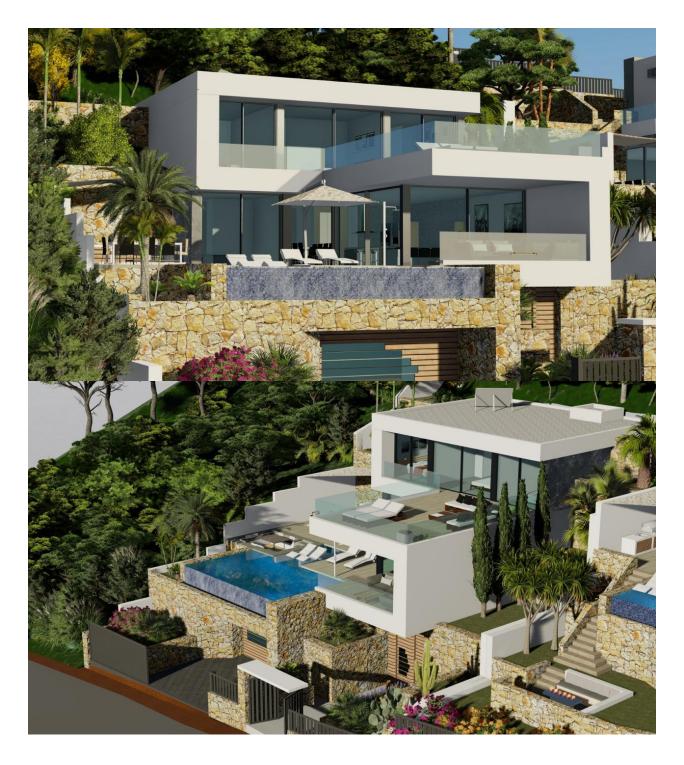

REF: # 11210

DESCRIPTION

EXCLUSIVE VILLA WITH SPECTACULAR VIEWS New construction villa in Calpe with excellent views of the Sea, Peñón, and the bay of Calpe. High tech villa with excellent high standing construction materials. The House is built on 3 levels, connected by an interior elevator. The house has home automation, BBQ area, Chillout area, underfloor heating, Design garden, infinity pool. Located in the Maryvilla de Calpe urbanization, a short distance from the beach and all the necessary services.

VIEWS

• Panoramic views

GARDEN AND TERRACES

• Private garden