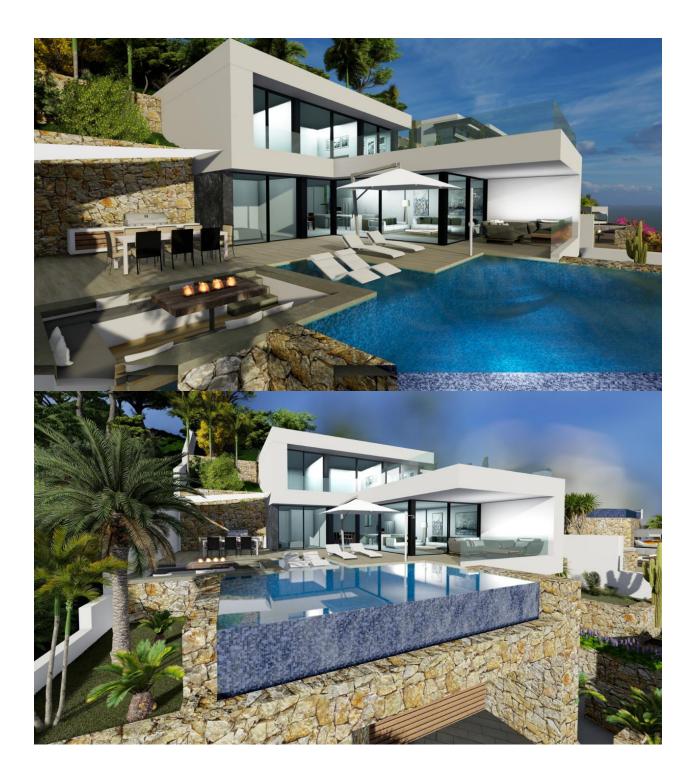

REF: # 11210

DESCRIPTION

EXCLUSIVE VILLA WITH SPECTACULAR VIEWS New construction villa in Calpe with excellent views of the Sea, Peñón, and the bay of Calpe. High tech villa with excellent high standing construction materials. The House is built on 3 levels, connected by an interior elevator. The house has home automation, BBQ area, Chillout area, underfloor heating, Design garden, infinity pool. Located in the Maryvilla de Calpe urbanization, a short distance from the beach and all the necessary services.

VIEWS

• Panoramic views

GARDEN AND TERRACES

• Private garden