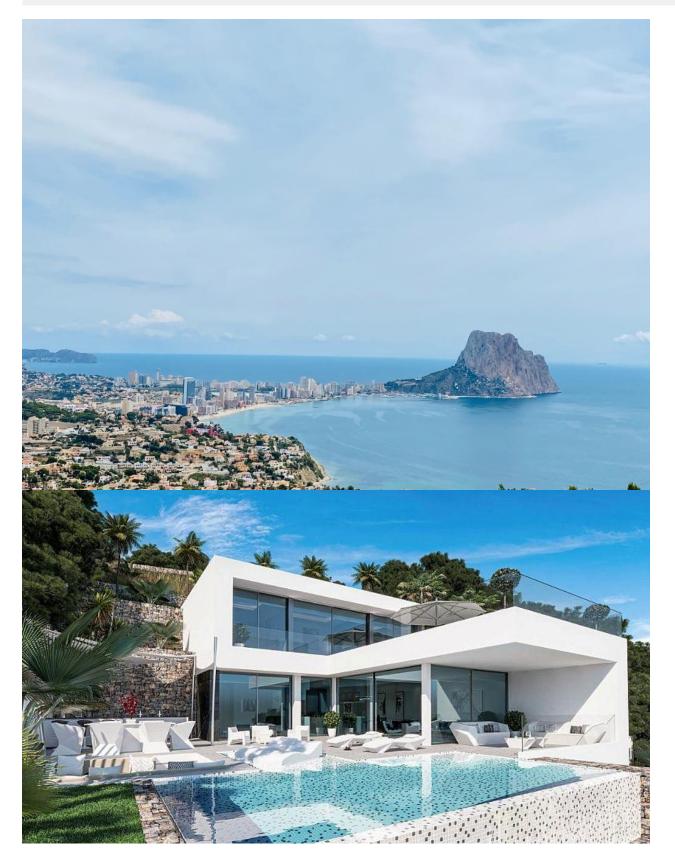

REF: # 11210

DESCRIPTION

EXCLUSIVE VILLA WITH SPECTACULAR VIEWS New construction villa in Calpe with excellent views of the Sea, Peñón, and the bay of Calpe. High tech villa with excellent high standing construction materials. The House is built on 3 levels, connected by an interior elevator. The house has home automation, BBQ area, Chillout area, underfloor heating, Design garden, infinity pool. Located in the Maryvilla de Calpe urbanization, a short distance from the beach and all the necessary services.

VIEWS

• Panoramic views

GARDEN AND TERRACES

• Private garden