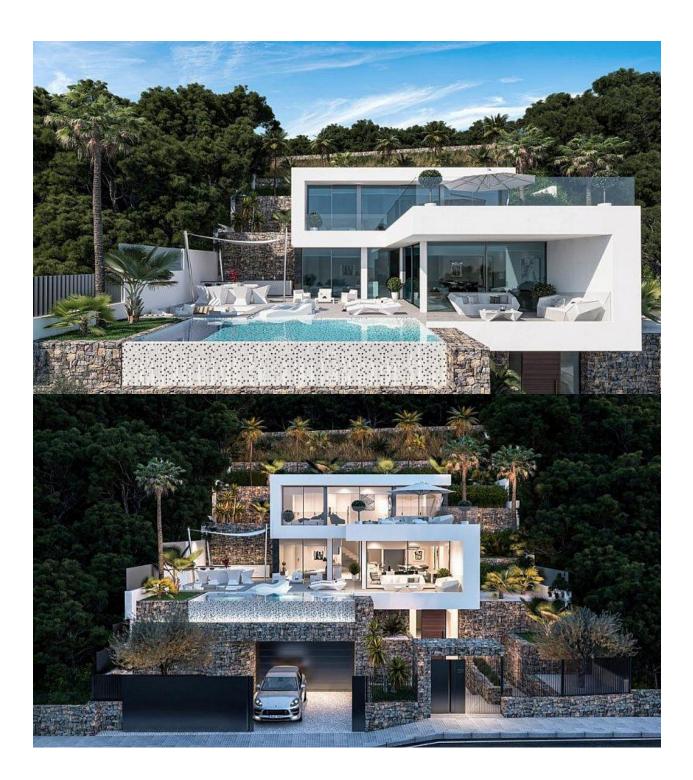

REF: # 11210

DESCRIPTION

EXCLUSIVE VILLA WITH SPECTACULAR VIEWS New construction villa in Calpe with excellent views of the Sea, Peñón, and the bay of Calpe. High tech villa with excellent high standing construction materials. The House is built on 3 levels, connected by an interior elevator. The house has home automation, BBQ area, Chillout area, underfloor heating, Design garden, infinity pool. Located in the Maryvilla de Calpe urbanization, a short distance from the beach and all the necessary services.

VIEWS

• Panoramic views

GARDEN AND TERRACES

• Private garden