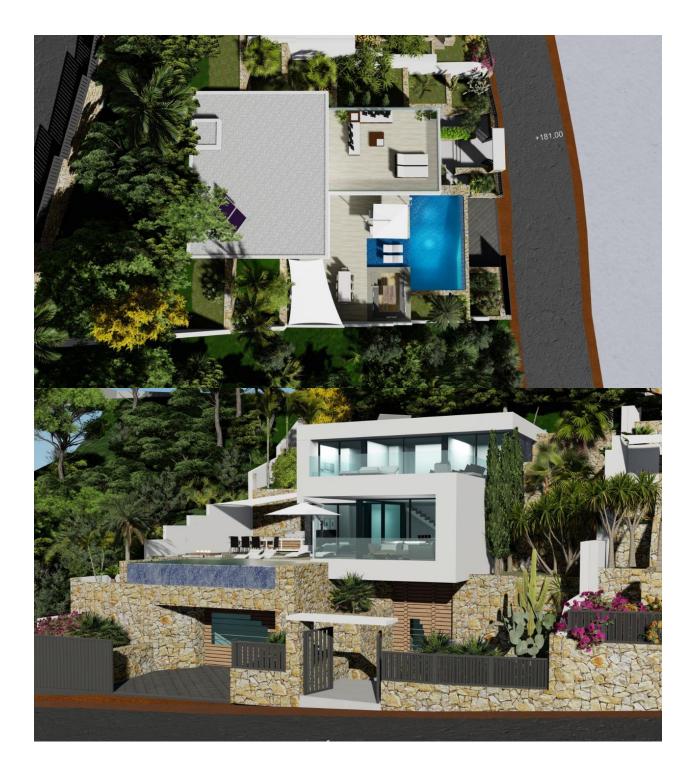

REF: # 11210

DESCRIPTION

EXCLUSIVE VILLA WITH SPECTACULAR VIEWS New construction villa in Calpe with excellent views of the Sea, Peñón, and the bay of Calpe. High tech villa with excellent high standing construction materials. The House is built on 3 levels, connected by an interior elevator. The house has home automation, BBQ area, Chillout area, underfloor heating, Design garden, infinity pool. Located in the Maryvilla de Calpe urbanization, a short distance from the beach and all the necessary services.

VIEWS

• Panoramic views

GARDEN AND TERRACES

• Private garden