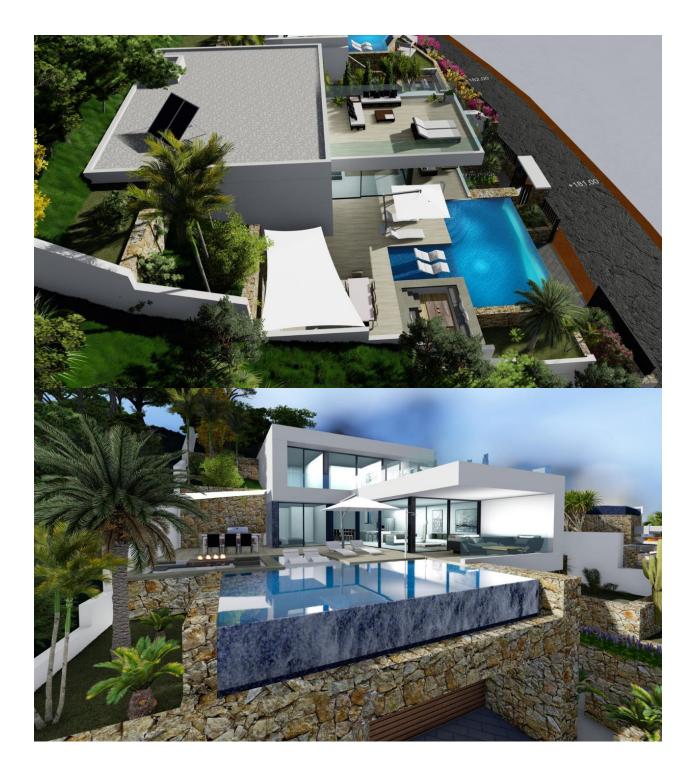

REF: # 11210

DESCRIPTION

EXCLUSIVE VILLA WITH SPECTACULAR VIEWS New construction villa in Calpe with excellent views of the Sea, Peñón, and the bay of Calpe. High tech villa with excellent high standing construction materials. The House is built on 3 levels, connected by an interior elevator. The house has home automation, BBQ area, Chillout area, underfloor heating, Design garden, infinity pool. Located in the Maryvilla de Calpe urbanization, a short distance from the beach and all the necessary services.

VIEWS

• Panoramic views

GARDEN AND TERRACES

• Private garden