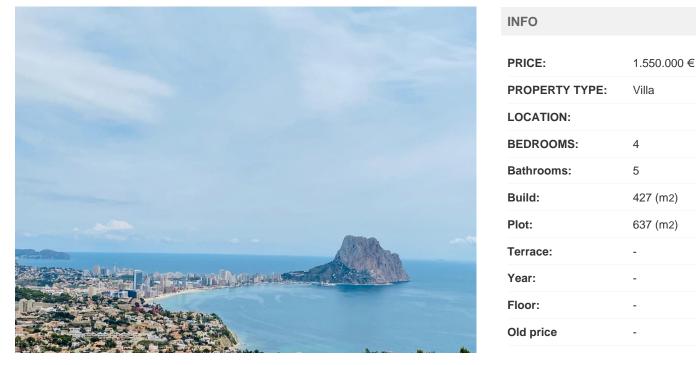

REF: # 11210

DESCRIPTION

EXCLUSIVE VILLA WITH SPECTACULAR VIEWS New construction villa in Calpe with excellent views of the Sea, Peñón, and the bay of Calpe. High tech villa with excellent high standing construction materials. The House is built on 3 levels, connected by an interior elevator. The house has home automation, BBQ area, Chillout area, underfloor heating, Design garden, infinity pool. Located in the Maryvilla de Calpe urbanization, a short distance from the beach and all the necessary services.

VIEWS

• Panoramic views

GARDEN AND TERRACES

• Private garden