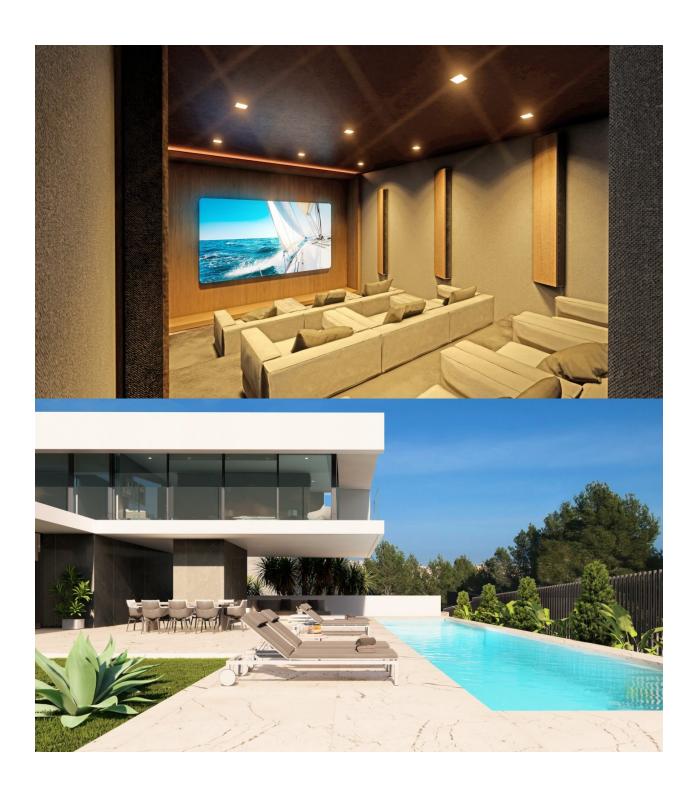

## **DESCRIPTION**

NEW BUILD LUXURY VILLA IN MORAIRA This stunning modern High-Tech Luxury Villa is situated in the well known and sought-after residential area of El Portet in Moraira and features, due to its enviable lo-cation, breathtaking panoramic views over the Mediterranean Sea, the Peñón de Ifach and the landscape. The beautiful old town of Moraira, the Harbor and its paradisiacal sandy beaches are located barely 5 minutes away. A haven in which one can contemplate nature in a landscape with the Mediterranean Sea as backdrop .. the entire territory is conceived as an additional material in the pro-ject. The respect to the settings and the surrounding nature, as well as maximising both contemplation and enjoyment of this natural environment, are the key factors that de-termine the starting points in the design of this dwelling. You will access to the house from the up road dead-end, walking trough a pleasant path, giving you the chance to discover the different features of this project. From the main entrance you get access to the ground floor directly to the hall, allocat-ing the kitchen, livingdining all in one area. From the hall you can access to the top and ground floor trough the stairs or the elevator. The living area and the kitchen have direct access to the pool and outdoor entertainment area with barbecue. The top level is dedicated to the sleeping area and consists of 2 master bedroom with walk- in closet, fully equipped bathroom with amazing views. In the ground floor there are 2 additional bedrooms both with en-suite bathrooms, laundry and closed garage for 2 cars. It also has a spa area prepared for a sauna. On the opposite side there is a huge cine-ma room and a wine cellar with bar and table for events. Licence ready to start building. Moraira is a small town with with good restaurants, bars and plenty of supermarkets around. There is a very pleasant beach right next to town that is great for families. The seafront offers tremendous views of Penon