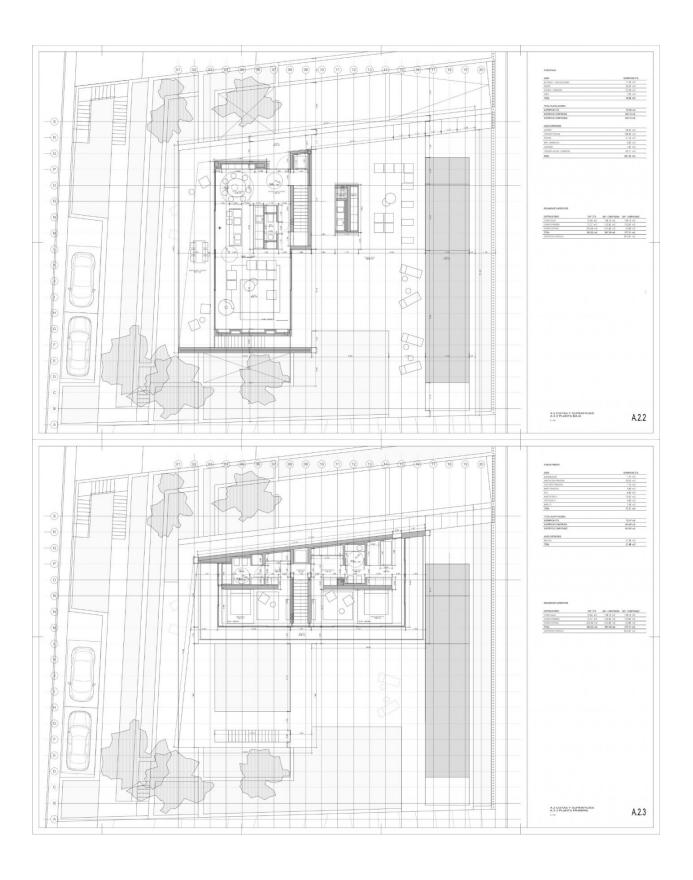

## **DESCRIPTION**

NEW BUILD LUXURY VILLA IN MORAIRA This stunning modern High-Tech Luxury Villa is situated in the well known and sought-after residential area of El Portet in Moraira and features, due to its enviable lo-cation, breathtaking panoramic views over the Mediterranean Sea, the Peñón de Ifach and the landscape. The beautiful old town of Moraira, the Harbor and its paradisiacal sandy beaches are located barely 5 minutes away. A haven in which one can contemplate nature in a landscape with the Mediterranean Sea as backdrop .. the entire territory is conceived as an additional material in the pro-ject. The respect to the settings and the surrounding nature, as well as maximising both contemplation and enjoyment of this natural environment, are the key factors that de-termine the starting points in the design of this dwelling. You will access to the house from the up road dead-end, walking trough a pleasant path, giving you the chance to discover the different features of this project. From the main entrance you get access to the ground floor directly to the hall, allocat-ing the kitchen, livingdining all in one area. From the hall you can access to the top and ground floor trough the stairs or the elevator. The living area and the kitchen have direct access to the pool and outdoor entertainment area with barbecue. The top level is dedicated to the sleeping area and consists of 2 master bedroom with walk- in closet, fully equipped bathroom with amazing views. In the ground floor there are 2 additional bedrooms both with en-suite bathrooms, laundry and closed garage for 2 cars. It also has a spa area prepared for a sauna. On the opposite side there is a huge cine-ma room and a wine cellar with bar and table for events. Licence ready to start building. Moraira is a small town with with good restaurants, bars and plenty of supermarkets around. There is a very pleasant beach right next to town that is great for families. The seafront offers tremendous views of Penon