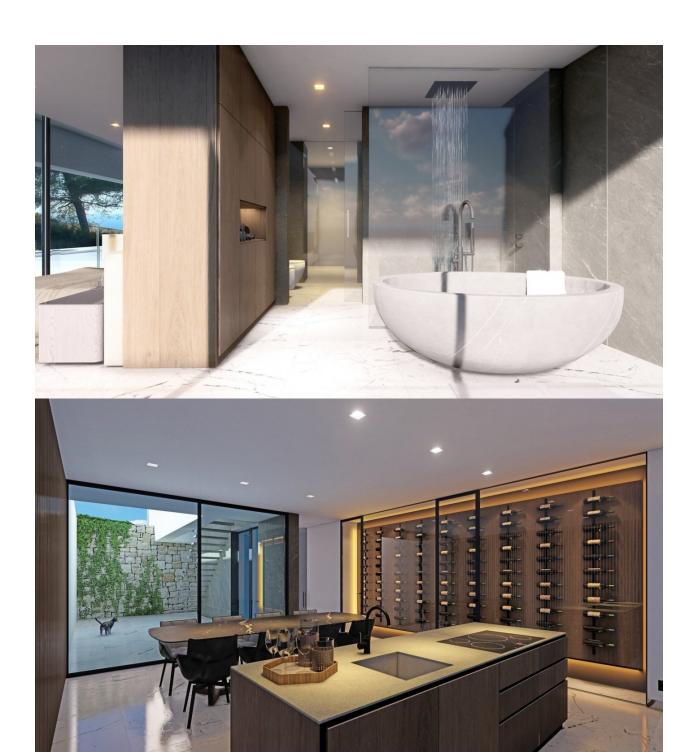

## **DESCRIPTION**

NEW BUILD LUXURY VILLA IN MORAIRA This stunning modern High-Tech Luxury Villa is situated in the well known and sought-after residential area of El Portet in Moraira and features, due to its enviable lo-cation, breathtaking panoramic views over the Mediterranean Sea, the Peñón de Ifach and the landscape. The beautiful old town of Moraira, the Harbor and its paradisiacal sandy beaches are located barely 5 minutes away. A haven in which one can contemplate nature in a landscape with the Mediterranean Sea as backdrop .. the entire territory is conceived as an additional material in the pro-ject. The respect to the settings and the surrounding nature, as well as maximising both contemplation and enjoyment of this natural environment, are the key factors that de-termine the starting points in the design of this dwelling. You will access to the house from the up road dead-end, walking trough a pleasant path, giving you the chance to discover the different features of this project. From the main entrance you get access to the ground floor directly to the hall, allocat-ing the kitchen, livingdining all in one area. From the hall you can access to the top and ground floor trough the stairs or the elevator. The living area and the kitchen have direct access to the pool and outdoor entertainment area with barbecue. The top level is dedicated to the sleeping area and consists of 2 master bedroom with walk- in closet, fully equipped bathroom with amazing views. In the ground floor there are 2 additional bedrooms both with en-suite bathrooms, laundry and closed garage for 2 cars. It also has a spa area prepared for a sauna. On the opposite side there is a huge cine-ma room and a wine cellar with bar and table for events. Licence ready to start building. Moraira is a small town with with good restaurants, bars and plenty of supermarkets around. There is a very pleasant beach right next to town that is great for families. The seafront offers tremendous views of Penon