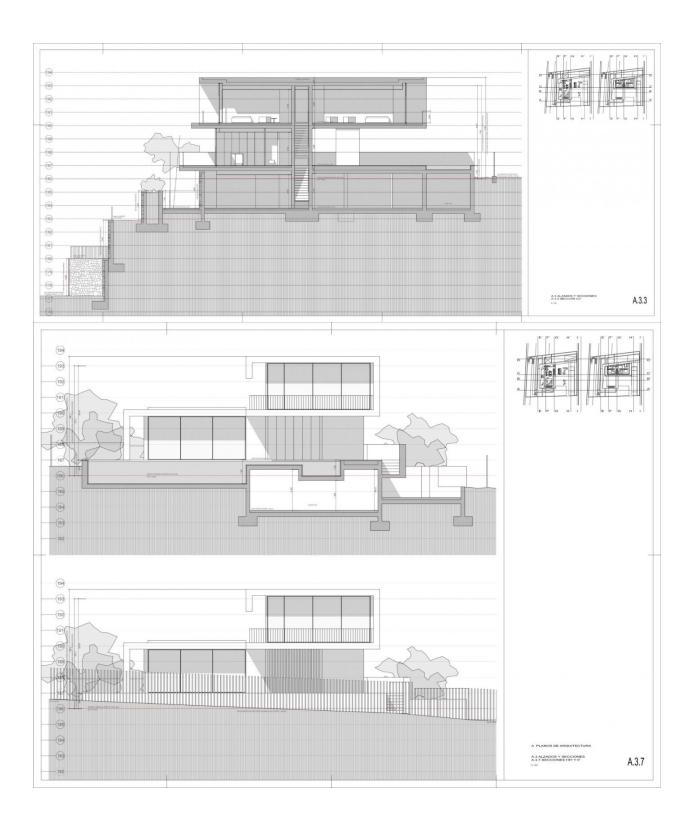

## **DESCRIPTION**

NEW BUILD LUXURY VILLA IN MORAIRA This stunning modern High-Tech Luxury Villa is situated in the well known and sought-after residential area of El Portet in Moraira and features, due to its enviable lo-cation, breathtaking panoramic views over the Mediterranean Sea, the Peñón de Ifach and the landscape. The beautiful old town of Moraira, the Harbor and its paradisiacal sandy beaches are located barely 5 minutes away. A haven in which one can contemplate nature in a landscape with the Mediterranean Sea as backdrop .. the entire territory is conceived as an additional material in the pro-ject. The respect to the settings and the surrounding nature, as well as maximising both contemplation and enjoyment of this natural environment, are the key factors that de-termine the starting points in the design of this dwelling. You will access to the house from the up road dead-end, walking trough a pleasant path, giving you the chance to discover the different features of this project. From the main entrance you get access to the ground floor directly to the hall, allocat-ing the kitchen, livingdining all in one area. From the hall you can access to the top and ground floor trough the stairs or the elevator. The living area and the kitchen have direct access to the pool and outdoor entertainment area with barbecue. The top level is dedicated to the sleeping area and consists of 2 master bedroom with walk- in closet, fully equipped bathroom with amazing views. In the ground floor there are 2 additional bedrooms both with en-suite bathrooms, laundry and closed garage for 2 cars. It also has a spa area prepared for a sauna. On the opposite side there is a huge cine-ma room and a wine cellar with bar and table for events. Licence ready to start building. Moraira is a small town with with good restaurants, bars and plenty of supermarkets around. There is a very pleasant beach right next to town that is great for families. The seafront offers tremendous views of Penon