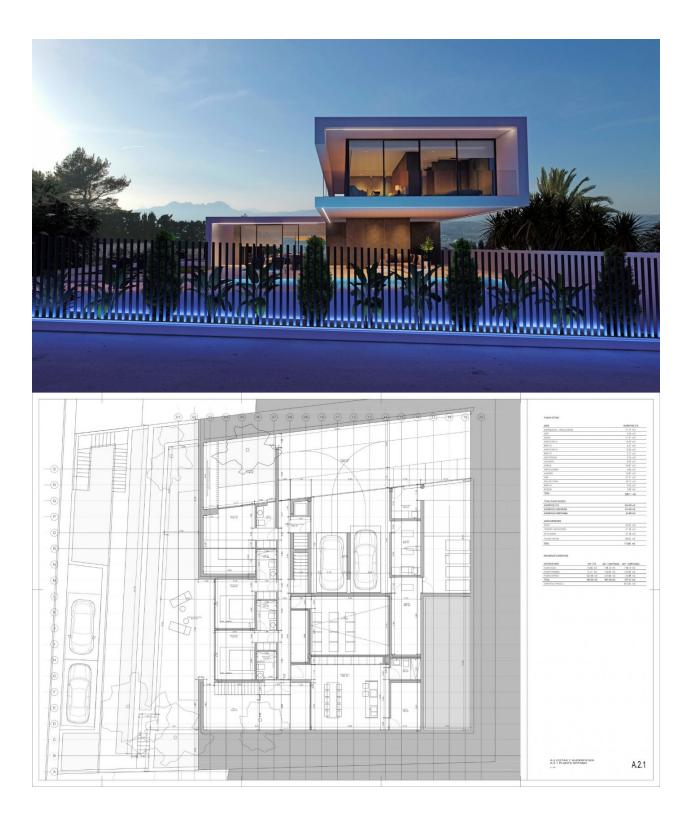

REF: # 11244

| INFO           |             |
|----------------|-------------|
| PRICE:         | 3.250.000 € |
| PROPERTY TYPE: | Villa       |
| LOCATION:      |             |
| BEDROOMS:      | 4           |
| Bathrooms:     | 8           |
| Build:         | 568 (m2)    |
| Plot:          | 869 (m2)    |
| Terrace:       | -           |
| Year:          | -           |
| Floor:         | -           |
| Old price      | -           |

## **DESCRIPTION**

NEW BUILD LUXURY VILLA IN MORAIRA This stunning modern High-Tech Luxury Villa is situated in the well known and sought-after residential area of El Portet in Moraira and features, due to its enviable lo-cation, breathtaking panoramic views over the Mediterranean Sea, the Peñón de Ifach and the landscape. The beautiful old town of Moraira, the Harbor and its paradisiacal sandy beaches are located barely 5 minutes away. A haven in which one can contemplate nature in a landscape with the Mediterranean Sea as backdrop .. the entire territory is conceived as an additional material in the pro-ject. The respect to the settings and the surrounding nature, as well as maximising both contemplation and enjoyment of this natural environment, are the key factors that de-termine the starting points in the design of this dwelling. You will access to the house from the up road dead-end, walking trough a pleasant path, giving you the chance to discover the different features of this project. From the main entrance you get access to the ground floor directly to the hall, allocat-ing the kitchen, livingdining all in one area. From the hall you can access to the top and ground floor trough the stairs or the elevator. The living area and the kitchen have direct access to the pool and outdoor entertainment area with barbecue. The top level is dedicated to the sleeping area and consists of 2 master bedroom with walk- in closet, fully equipped bathroom with amazing views. In the ground floor there are 2 additional bedrooms both with en-suite bathrooms, laundry and closed garage for 2 cars. It also has a spa area prepared for a sauna. On the opposite side there is a huge cine-ma room and a wine cellar with bar and table for events. Licence ready to start building. Moraira is a small town with with good restaurants, bars and plenty of supermarkets around. There is a very pleasant beach right next to town that is great for families. The seafront offers tremendous views of Penon