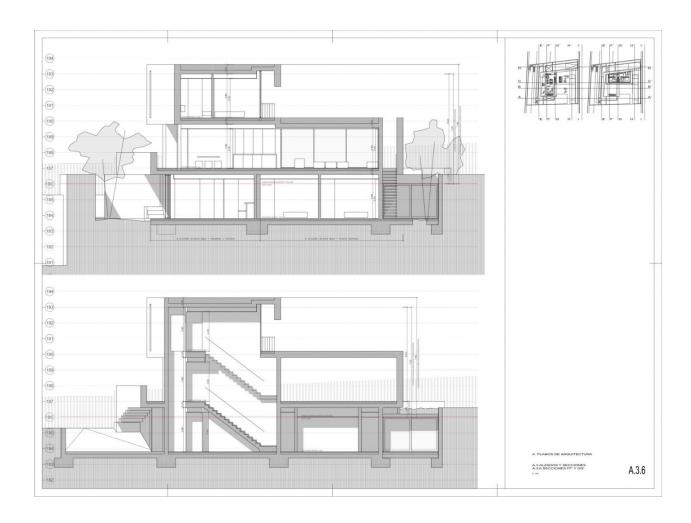

## **DESCRIPTION**

NEW BUILD LUXURY VILLA IN MORAIRA This stunning modern High-Tech Luxury Villa is situated in the well known and sought-after residential area of El Portet in Moraira and features, due to its enviable lo-cation, breathtaking panoramic views over the Mediterranean Sea, the Peñón de Ifach and the landscape. The beautiful old town of Moraira, the Harbor and its paradisiacal sandy beaches are located barely 5 minutes away. A haven in which one can contemplate nature in a landscape with the Mediterranean Sea as backdrop .. the entire territory is conceived as an additional material in the pro-ject. The respect to the settings and the surrounding nature, as well as maximising both contemplation and enjoyment of this natural environment, are the key factors that de-termine the starting points in the design of this dwelling. You will access to the house from the up road dead-end, walking trough a pleasant path, giving you the chance to discover the different features of this project. From the main entrance you get access to the ground floor directly to the hall, allocat-ing the kitchen, livingdining all in one area. From the hall you can access to the top and ground floor trough the stairs or the elevator. The living area and the kitchen have direct access to the pool and outdoor entertainment area with barbecue. The top level is dedicated to the sleeping area and consists of 2 master bedroom with walk- in closet, fully equipped bathroom with amazing views. In the ground floor there are 2 additional bedrooms both with en-suite bathrooms, laundry and closed garage for 2 cars. It also has a spa area prepared for a sauna. On the opposite side there is a huge cine-ma room and a wine cellar with bar and table for events. Licence ready to start building. Moraira is a small town with with good restaurants, bars and plenty of supermarkets around. There is a very pleasant beach right next to town that is great for families. The seafront offers tremendous views of Penon