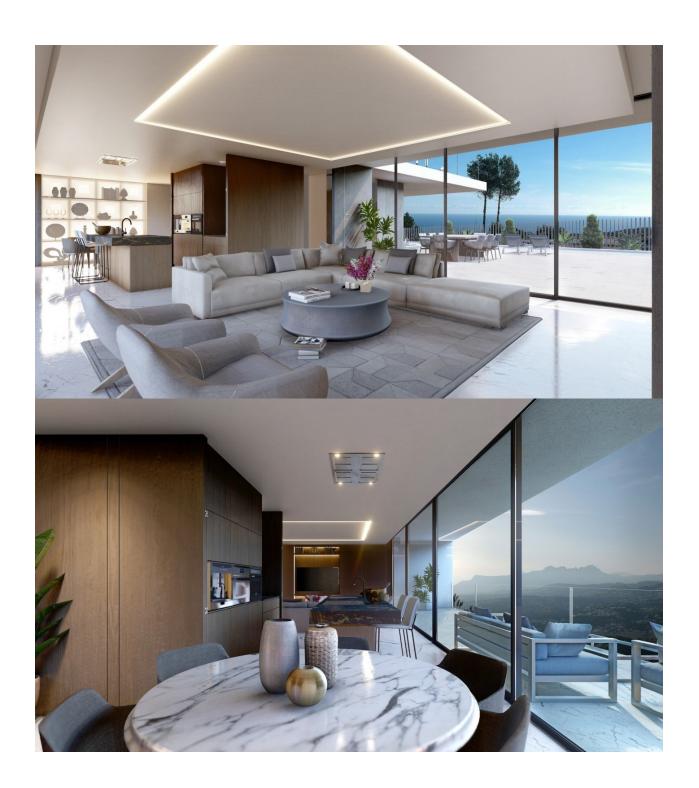

## **DESCRIPTION**

NEW BUILD LUXURY VILLA IN MORAIRA This stunning modern High-Tech Luxury Villa is situated in the well known and sought-after residential area of El Portet in Moraira and features, due to its enviable lo-cation, breathtaking panoramic views over the Mediterranean Sea, the Peñón de Ifach and the landscape. The beautiful old town of Moraira, the Harbor and its paradisiacal sandy beaches are located barely 5 minutes away. A haven in which one can contemplate nature in a landscape with the Mediterranean Sea as backdrop .. the entire territory is conceived as an additional material in the pro-ject. The respect to the settings and the surrounding nature, as well as maximising both contemplation and enjoyment of this natural environment, are the key factors that de-termine the starting points in the design of this dwelling. You will access to the house from the up road dead-end, walking trough a pleasant path, giving you the chance to discover the different features of this project. From the main entrance you get access to the ground floor directly to the hall, allocat-ing the kitchen, livingdining all in one area. From the hall you can access to the top and ground floor trough the stairs or the elevator. The living area and the kitchen have direct access to the pool and outdoor entertainment area with barbecue. The top level is dedicated to the sleeping area and consists of 2 master bedroom with walk- in closet, fully equipped bathroom with amazing views. In the ground floor there are 2 additional bedrooms both with en-suite bathrooms, laundry and closed garage for 2 cars. It also has a spa area prepared for a sauna. On the opposite side there is a huge cine-ma room and a wine cellar with bar and table for events. Licence ready to start building. Moraira is a small town with with good restaurants, bars and plenty of supermarkets around. There is a very pleasant beach right next to town that is great for families. The seafront offers tremendous views of Penon