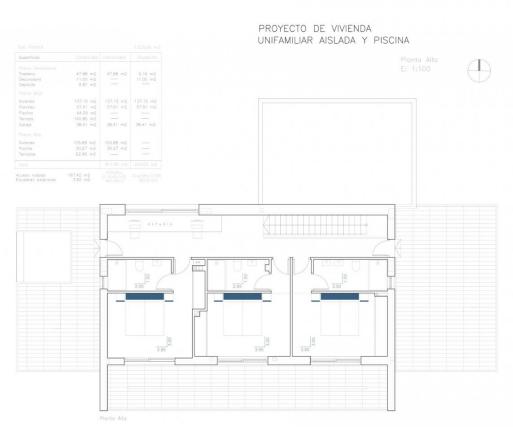

## **DESCRIPTION**

NEW BUILD LUXURY VILLA IN CALPE New Build villa located in Calpe, near the beach and shops, restaurants and services, all within 1km. It is a quiet area where all the surrounding houses have large plots so it enjoys great privacy and tranquillity. Specifically, the plot of this project also has a large size of 1.550m2, it is flat with which you can enjoy a large garden. The orientation is south, and it has an open view towards the "Peñón de Ifach" and you can see a little of the sea between the buildings. The house is of an exquisite design, as well as its interior finishes. It has a garage, 4 bedrooms, five bathrooms (one exterior) and a guest toilet, a large storage room in the basement. The covered constructed area is 430 m2 plus 200 m2 of terraces. The pool is 11m and is overflowing with the water level with the terrace. Of course it includes a modern kitchen with island all the appliances, air conditioning system by Aerotermia (underfloor heating and air conditioning by conducts), bathroom furniture, built-in wall taps, technical LED lighting, large-format porcelain tiles floor, complete garden with automatic irrigation system etc. Approximate date of completion is for the spring of 2023. Calpe, one of the towns of La Marina Alta, lies on the northern coast of the province of Alicante, surrounded by the towns of Altea, Benidorm, Teulada-Moraira, Benissa. Calpe has a wonderful mixture of old Valencian culture and modern tourist facilities. It is a great base from which to explore the local area or enjoy the many local beaches. Calpe alone has three of the most beautiful sandy beaches on the coast. Calpe also has two Sailing Clubs: Real Club

## PROYECTO DE VIVIENDA UNIFAMILIAR AISLADA Y PISCINA

| Superficies |           |           |          |
|-------------|-----------|-----------|----------|
|             |           |           |          |
| Trastero    | 47.88 m2  | 47.88 m2  | 9.16 m2  |
| Depuradora  | 11.00 m2  |           | 11.00 m2 |
| Deposito    | 9.87 m2   |           |          |
|             |           |           |          |
| Vivienda    |           |           |          |
| Parches     | 57.91 m2  | 57.91 m2  | 57.91 m2 |
| Piscina     | 44.00 m2  |           |          |
| Terraza     | 140.85 m2 |           |          |
| Garaje      | 38.41 m2  | 38.41 m2  | 38.41 m2 |
|             |           |           |          |
| Vivienda    | 105.88 m2 | 105.88 m2 |          |
| Porche      | 30.27 m2  | 30,27 m2  |          |
| Terrazas    | 62.96 m2  |           |          |