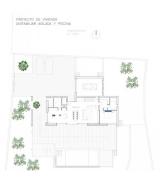

REF: # 11250



| INFO           |             |  |
|----------------|-------------|--|
| PRICE:         | 1.395.000 € |  |
| PROPERTY TYPE: | Villa       |  |
| LOCATION:      |             |  |
| BEDROOMS:      | 4           |  |
| Bathrooms:     | 4           |  |
| Build:         | 430 (m2)    |  |
| Plot:          | 1.550 (m2)  |  |
| Terrace:       | -           |  |
| Year:          | -           |  |
| Floor:         | -           |  |
| Old price      | -           |  |









## **DESCRIPTION**

NEW BUILD LUXURY VILLA IN CALPE New Build villa located in Calpe, near the beach and shops, restaurants and services, all within 1km. It is a quiet area where all the surrounding houses have large plots so it enjoys great privacy and tranquillity. Specifically, the plot of this project also has a large size of 1.550m2, it is flat with which you can enjoy a large garden. The orientation is south, and it has an open view towards the "Peñón de Ifach" and you can see a little of the sea between the buildings. The house is of an exquisite design, as well as its interior finishes. It has a garage, 4 bedrooms, five bathrooms (one exterior) and a guest toilet, a large storage room in the basement. The covered constructed area is 430 m2 plus 200 m2 of terraces. The pool is 11m