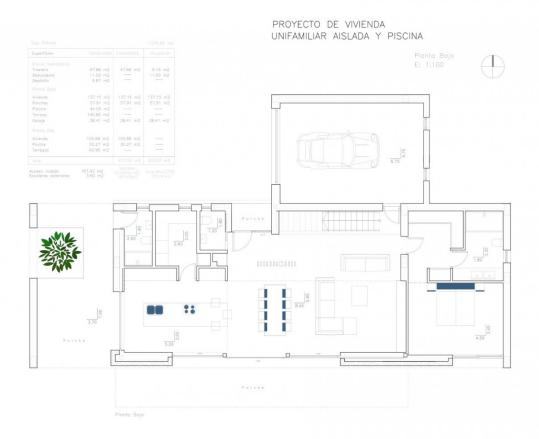

## **DESCRIPTION**

NEW BUILD LUXURY VILLA IN CALPE New Build villa located in Calpe, near the beach and shops, restaurants and services, all within 1km. It is a quiet area where all the surrounding houses have large plots so it enjoys great privacy and tranquillity. Specifically, the plot of this project also has a large size of 1.550m2, it is flat with which you can enjoy a large garden. The orientation is south, and it has an open view towards the "Peñón de Ifach" and you can see a little of the sea between the buildings. The house is of an exquisite design, as well as its interior finishes. It has a garage, 4 bedrooms, five bathrooms (one exterior) and a guest toilet, a large storage room in the basement. The covered constructed area is 430 m2 plus 200 m2 of terraces. The pool is 11m and is overflowing with the water level with the terrace. Of course it includes a modern kitchen with island all the appliances, air conditioning system by Aerotermia (underfloor heating and air conditioning by conducts), bathroom furniture, built-in wall taps, technical LED lighting, large-format porcelain tiles floor, complete garden with automatic irrigation system etc. Approximate date of completion is for the spring of 2023. Calpe, one of the towns of La Marina Alta, lies on the northern coast of the province of Alicante, surrounded by the towns of Altea, Benidorm, Teulada-Moraira, Benissa. Calpe has a wonderful mixture of old Valencian culture and modern tourist facilities. It is a great base from which to explore the local area or enjoy the many local beaches. Calpe alone has three of the most beautiful sandy beaches on the coast. Calpe also has two Sailing Clubs: Real Club

## PROYECTO DE VIVIENDA UNIFAMILIAR AISLADA Y PISCINA

| Superficies |           |           |          |
|-------------|-----------|-----------|----------|
|             |           |           |          |
| Trastero    | 47.88 m2  | 47.88 m2  | 9.16 m2  |
| Depuradora  | 11.00 m2  |           | 11.00 m2 |
| Deposito    | 9.87 m2   |           |          |
|             |           |           |          |
| Vivienda    |           |           |          |
| Parches     | 57.91 m2  | 57.91 m2  | 57.91 m2 |
| Piscina     | 44.00 m2  |           |          |
| Terraza     | 140.85 m2 |           |          |
| Garaje      | 38.41 m2  | 38.41 m2  | 38.41 m2 |
|             |           |           |          |
| Vivienda    | 105.88 m2 | 105.88 m2 |          |
| Porche      | 30.27 m2  | 30,27 m2  |          |
| Terrazas    | 62.96 m2  |           |          |