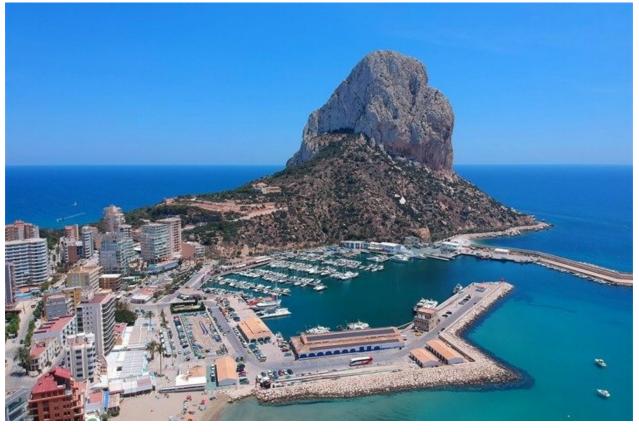

## **DESCRIPTION**

NEW BUILD LUXURY VILLA IN CALPE New Build villa located in Calpe, near the beach and shops, restaurants and services, all within 1km. It is a quiet area where all the surrounding houses have large plots so it enjoys great privacy and tranquillity. Specifically, the plot of this project also has a large size of 1.550m2, it is flat with which you can enjoy a large garden. The orientation is south, and it has an open view towards the "Peñón de Ifach" and you can see a little of the sea between the buildings. The house is of an exquisite design, as well as its interior finishes. It has a garage, 4 bedrooms, five bathrooms (one exterior) and a guest toilet, a large storage room in the basement. The covered constructed area is 430 m2 plus 200 m2 of terraces. The pool is 11m and is overflowing with the water level with the terrace. Of course it includes a modern kitchen with island all the appliances, air conditioning system by Aerotermia (underfloor heating and air conditioning by conducts), bathroom furniture, built-in wall taps, technical LED lighting, large-format porcelain tiles floor, complete garden with automatic irrigation system etc. Approximate date of completion is for the spring of 2023. Calpe, one of the towns of La Marina Alta, lies on the northern coast of the province of Alicante, surrounded by the towns of Altea, Benidorm, Teulada-Moraira, Benissa. Calpe has a wonderful mixture of old Valencian culture and modern tourist facilities. It is a great base from which to explore the local area or enjoy the many local beaches. Calpe alone has three of the most beautiful sandy beaches on the coast. Calpe also has two Sailing Clubs: Real Club

Náutico de Calpe and Club Náutico de Puerto Blanco. Fishing village of Calpe now transformed into a tourist magnet, the town sits in an ideal location, easily accessed by the A7 motorway and the N332 that runs from Valencia to Alicante; its approximately 1 hour drive from the airport at Alicante and 1,5 hours to Valencias airport.