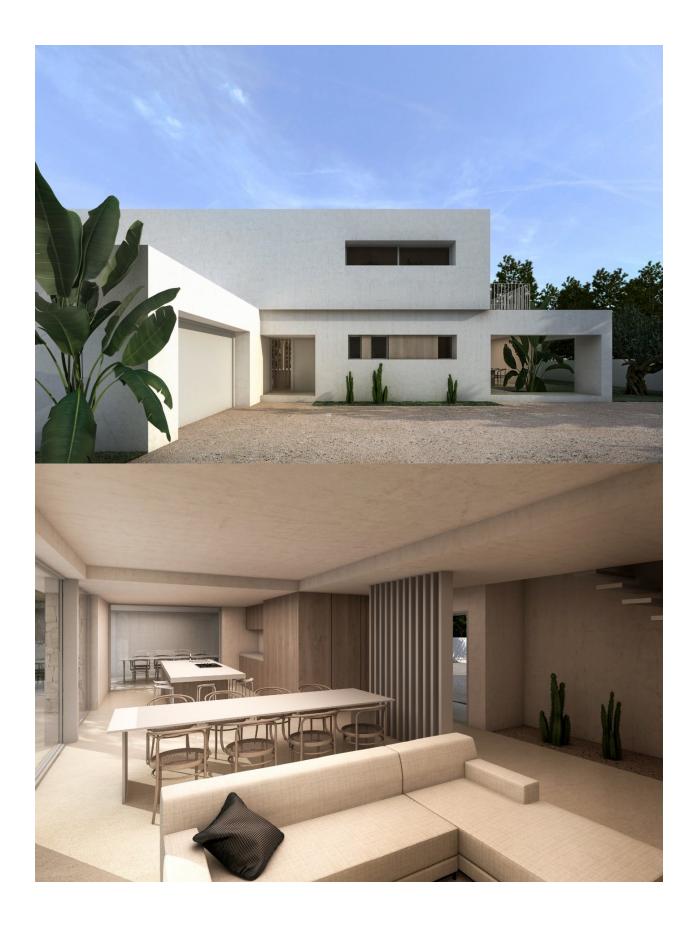

## **DESCRIPTION**

NEW BUILD LUXURY VILLA IN CALPE New Build villa located in Calpe, near the beach and shops, restaurants and services, all within 1km. It is a quiet area where all the surrounding houses have large plots so it enjoys great privacy and tranquillity. Specifically, the plot of this project also has a large size of 1.550m2, it is flat with which you can enjoy a large garden. The orientation is south, and it has an open view towards the "Peñón de Ifach" and you can see a little of the sea between the buildings. The house is of an exquisite design, as well as its interior finishes. It has a garage, 4 bedrooms, five bathrooms (one exterior) and a guest toilet, a large storage room in the basement. The covered constructed area is 430 m2 plus 200 m2 of terraces. The pool is 11m and is overflowing with the water level with the terrace. Of course it includes a modern kitchen with island all the appliances, air conditioning system by Aerotermia (underfloor heating and air conditioning by conducts), bathroom furniture, built-in wall taps, technical LED lighting, large-format porcelain tiles floor, complete garden with automatic irrigation system etc. Approximate date of completion is for the spring of 2023. Calpe, one of the towns of La Marina Alta, lies on the northern coast of the province of Alicante, surrounded by the towns of Altea, Benidorm, Teulada-Moraira, Benissa. Calpe has a wonderful mixture of old Valencian culture and modern tourist facilities. It is a great base from which to explore the local area or enjoy the many local beaches. Calpe alone has three of the most beautiful sandy beaches on the coast. Calpe also has two Sailing Clubs: Real Club