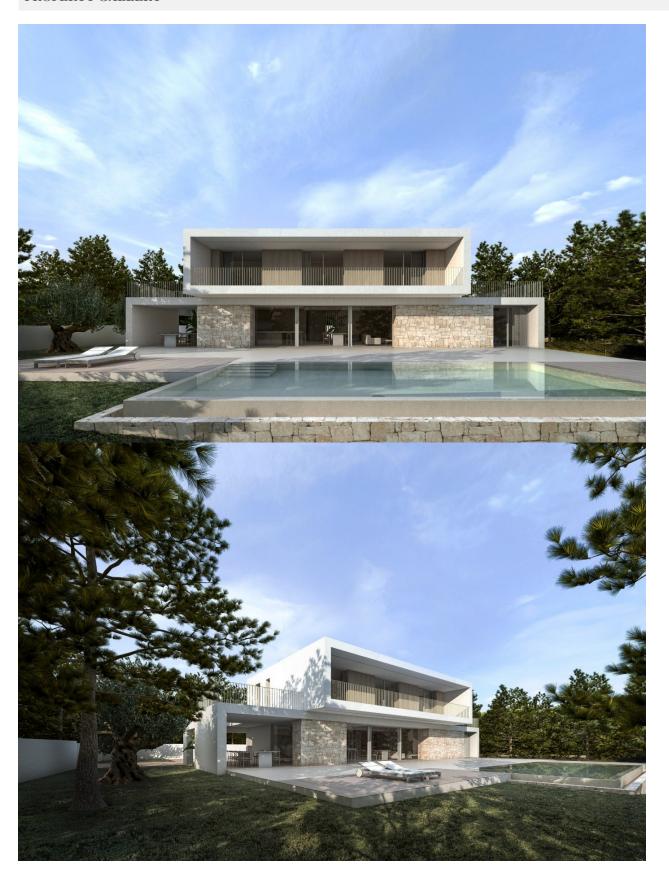

## **DESCRIPTION**

NEW BUILD LUXURY VILLA IN CALPE New Build villa located in Calpe, near the beach and shops, restaurants and services, all within 1km. It is a quiet area where all the surrounding houses have large plots so it enjoys great privacy and tranquillity. Specifically, the plot of this project also has a large size of 1.550m2, it is flat with which you can enjoy a large garden. The orientation is south, and it has an open view towards the "Peñón de Ifach" and you can see a little of the sea between the buildings. The house is of an exquisite design, as well as its interior finishes. It has a garage, 4 bedrooms, five bathrooms (one exterior) and a guest toilet, a large storage room in the basement. The covered constructed area is 430 m2 plus 200 m2 of terraces. The pool is 11m and is overflowing with the water level with the terrace. Of course it includes a modern kitchen with island all the appliances, air conditioning system by Aerotermia (underfloor heating and air conditioning by conducts), bathroom furniture, built-in wall taps, technical LED lighting, large-format porcelain tiles floor, complete garden with automatic irrigation system etc. Approximate date of completion is for the spring of 2023. Calpe, one of the towns of La Marina Alta, lies on the northern coast of the province of Alicante, surrounded by the towns of Altea, Benidorm, Teulada-Moraira, Benissa. Calpe has a wonderful mixture of old Valencian culture and modern tourist facilities. It is a great base from which to explore the local area or enjoy the many local beaches. Calpe alone has three of the most beautiful sandy beaches on the coast. Calpe also has two Sailing Clubs: Real Club