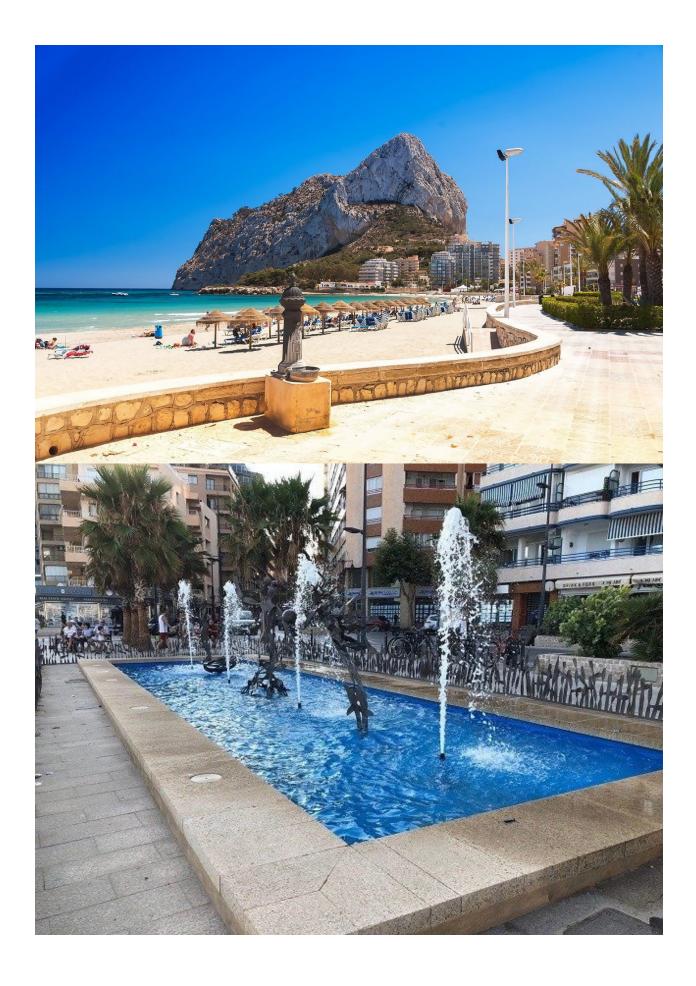

## **DESCRIPTION**

NEW BUILD LUXURY VILLA IN CALPE New Build villa located in Calpe, near the beach and shops, restaurants and services, all within 1km. It is a quiet area where all the surrounding houses have large plots so it enjoys great privacy and tranquillity. Specifically, the plot of this project also has a large size of 1.550m2, it is flat with which you can enjoy a large garden. The orientation is south, and it has an open view towards the "Peñón de Ifach" and you can see a little of the sea between the buildings. The house is of an exquisite design, as well as its interior finishes. It has a garage, 4 bedrooms, five bathrooms (one exterior) and a guest toilet, a large storage room in the basement. The covered constructed area is 430 m2 plus 200 m2 of terraces. The pool is 11m and is overflowing with the water level with the terrace. Of course it includes a modern kitchen with island all the appliances, air conditioning system by Aerotermia (underfloor heating and air conditioning by conducts), bathroom furniture, built-in wall taps, technical LED lighting, large-format porcelain tiles floor, complete garden with automatic irrigation system etc. Approximate date of completion is for the spring of 2023. Calpe, one of the towns of La Marina Alta, lies on the northern coast of the province of Alicante, surrounded by the towns of Altea, Benidorm, Teulada-Moraira, Benissa. Calpe has a wonderful mixture of old Valencian culture and modern tourist facilities. It is a great base from which to explore the local area or enjoy the many local beaches. Calpe alone has three of the most beautiful sandy beaches on the coast. Calpe also has two Sailing Clubs: Real Club

Náutico de Calpe and Club Náutico de Puerto Blanco. Fishing village of Calpe now transformed into a tourist magnet, the town sits in an ideal location, easily accessed by the A7 motorway and the N332 that runs from Valencia to Alicante; its approximately 1 hour drive from the airport at Alicante and 1,5 hours to Valencias airport.