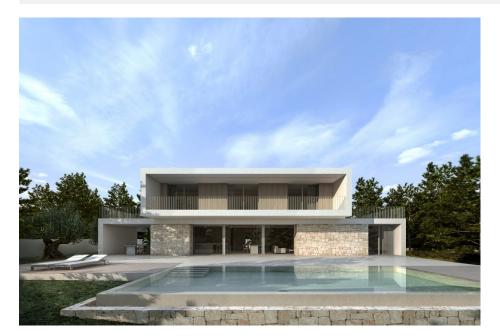

## **DESCRIPTION**

NEW BUILD LUXURY VILLA IN CALPE New Build villa located in Calpe, near the beach and shops, restaurants and services, all within 1km. It is a quiet area where all the surrounding houses have large plots so it enjoys great privacy and tranquillity. Specifically, the plot of this project also has a large size of 1.550m2, it is flat with which you can enjoy a large garden. The orientation is south, and it has an open view towards the "Peñón de Ifach" and you can see a little of the sea between the buildings. The house is of an exquisite design, as well as its interior finishes. It has a garage, 4 bedrooms, five bathrooms (one exterior) and a guest toilet, a large storage room in the basement. The covered constructed area is 430 m2 plus 200 m2 of terraces. The pool is 11m and is overflowing with the water level with the terrace. Of course it includes a modern kitchen with island all the appliances, air conditioning system by Aerotermia (underfloor heating and air conditioning by conducts), bathroom furniture, built-in wall taps, technical LED lighting, large-format porcelain tiles floor, complete garden with automatic irrigation system etc. Approximate date of completion is for the spring of 2023. Calpe, one of the towns of La Marina Alta, lies on the northern coast of the province of Alicante, surrounded by the towns of Altea, Benidorm, Teulada-Moraira, Benissa. Calpe has a wonderful mixture of old Valencian culture and modern tourist facilities. It is a great base from which to explore the local area or enjoy the many local beaches. Calpe alone has three of the most beautiful sandy beaches on the coast. Calpe also has two Sailing Clubs: Real Club