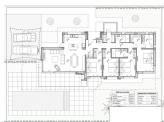

## **DESCRIPTION**

NEW BUILD VILLA IN CALPE New Build villa located in one of the residential areas preferred by all the residents of Calpe, due to its proximity to the town centre, the beaches and at the same time because it is a quiet but safe area, as it is located on the outskirts of the town centre. The property has been planned on a single floor, which makes this project practical and comfortable. The whole plot is fenced and has a hedge of cypress trees inside, which provides privacy and a pleasant environment. From the main entrance to the house we access to a hall, from which to the left we access to the day area, consisting of a living room with dining room and open kitchen with island. From the living room we can access to the outside, where we have a covered porch area with barbecue and a large terrace with swimming pool of 40m2. On the right hand side of the house is the sleeping area, with 4 bedrooms: the master suite with dressing room and bathroom, another bedroom with en-suite bathroom and two further bedrooms sharing a bathroom. There is also a laundry area. Outside there is a parking area with a pergola in the form of a sail for two cars. Calpe, one of the towns of La Marina Alta, lies on the northern coast of the province of Alicante, surrounded by the towns of Altea, Benidorm, Teulada-Moraira, Benissa. Calpe has a wonderful mixture of old Valencian culture and modern tourist facilities. It is a great base from which to explore the local area or enjoy the many local beaches. Calpe alone has three of the most beautiful sandy beaches on the coast. Calpe also has two Sailing Clubs: Real Club Náutico de Calpe and Club Náutico de Puerto Blanco. Fishing village of Calpe now transformed into a tourist magnet, the town sits in an ideal location, easily accessed by the A7 motorway and the N332 that runs from Valencia to Alicante;