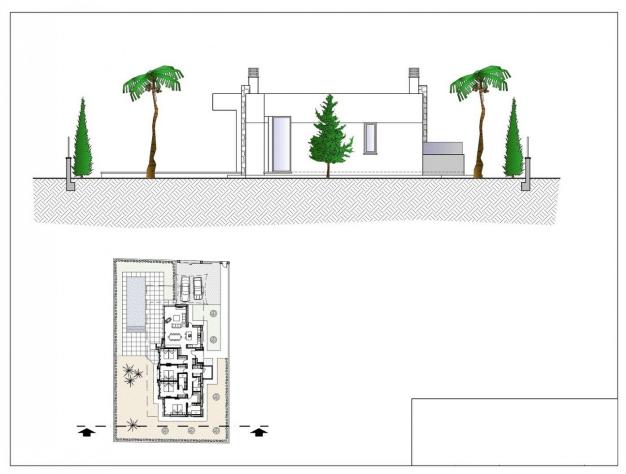

## **DESCRIPTION**

NEW BUILD VILLA IN CALPE New Build villa located in one of the residential areas preferred by all the residents of Calpe, due to its proximity to the town centre, the beaches and at the same time because it is a quiet but safe area, as it is located on the outskirts of the town centre. The property has been planned on a single floor, which makes this project practical and comfortable. The whole plot is fenced and has a hedge of cypress trees inside, which provides privacy and a pleasant environment. From the main entrance to the house we access to a hall, from which to the left we access to the day area, consisting of a living room with dining room and open kitchen with island. From the living room we can access to the outside, where we have a covered porch area with barbecue and a large terrace with swimming pool of 40m2. On the right hand side of the house is the sleeping area, with 4 bedrooms: the master suite with dressing room and bathroom, another bedroom with en-suite bathroom and two further bedrooms sharing a bathroom. There is also a laundry area. Outside there is a parking area with a pergola in the form of a sail for two cars. Calpe, one of the towns of La Marina Alta, lies on the northern coast of the province of Alicante, surrounded by the towns of Altea, Benidorm, Teulada-Moraira, Benissa. Calpe has a wonderful mixture of old Valencian culture and modern tourist facilities. It is a great base from which to explore the local area or enjoy the many local beaches. Calpe alone has three of the most beautiful sandy beaches on the coast. Calpe also has two Sailing Clubs: Real Club Náutico de Calpe and Club Náutico de Puerto Blanco. Fishing village of Calpe now transformed into a tourist magnet, the town sits in an ideal location, easily accessed by the A7 motorway and the N332 that runs from Valencia to Alicante;