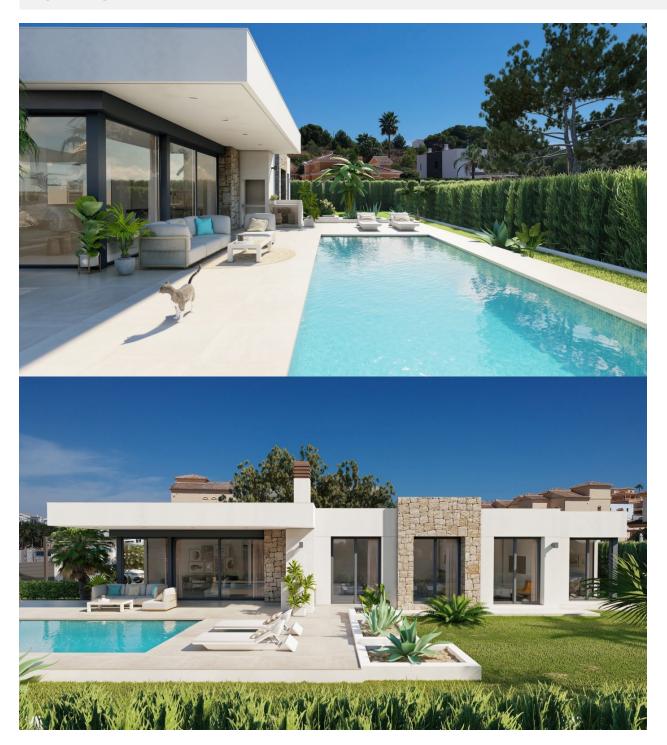

## **DESCRIPTION**

NEW BUILD VILLA IN CALPE New Build villa located in one of the residential areas preferred by all the residents of Calpe, due to its proximity to the town centre, the beaches and at the same time because it is a quiet but safe area, as it is located on the outskirts of the town centre. The property has been planned on a single floor, which makes this project practical and comfortable. The whole plot is fenced and has a hedge of cypress trees inside, which provides privacy and a pleasant environment. From the main entrance to the house we access to a hall, from which to the left we access to the day area, consisting of a living room with dining room and open kitchen with island. From the living room we can access to the outside, where we have a covered porch area with barbecue and a large terrace with swimming pool of 40m2. On the right hand side of the house is the sleeping area, with 4 bedrooms: the master suite with dressing room and bathroom, another bedroom with en-suite bathroom and two further bedrooms sharing a bathroom. There is also a laundry area. Outside there is a parking area with a pergola in the form of a sail for two cars. Calpe, one of the towns of La Marina Alta, lies on the northern coast of the province of Alicante, surrounded by the towns of Altea, Benidorm, Teulada-Moraira, Benissa. Calpe has a wonderful mixture of old Valencian culture and modern tourist facilities. It is a great base from which to explore the local area or enjoy the many local beaches. Calpe alone has three of the most beautiful sandy beaches on the coast. Calpe also has two Sailing Clubs: Real Club Náutico de Calpe and Club Náutico de Puerto Blanco. Fishing village of Calpe now transformed into a tourist magnet, the town sits in an ideal location, easily accessed by the A7 motorway and the N332 that runs from Valencia to Alicante;

## **VIEWS**

GARDEN AND TERRACES

• Panoramic views

• Private garden

"Experience our experience - Because you deserve the best"