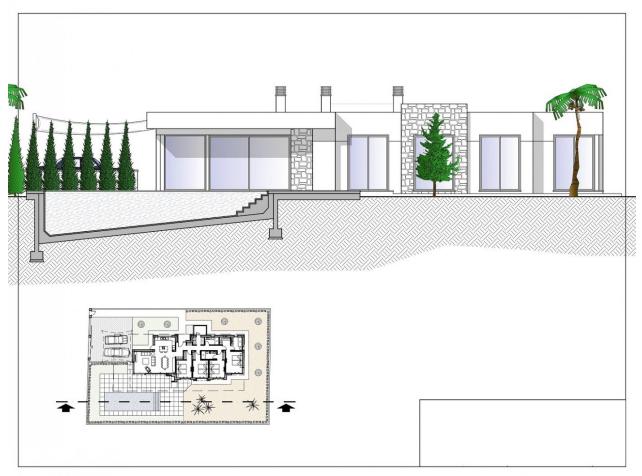

## **DESCRIPTION**

NEW BUILD VILLA IN CALPE New Build villa located in one of the residential areas preferred by all the residents of Calpe, due to its proximity to the town centre, the beaches and at the same time because it is a quiet but safe area, as it is located on the outskirts of the town centre. The property has been planned on a single floor, which makes this project practical and comfortable. The whole plot is fenced and has a hedge of cypress trees inside, which provides privacy and a pleasant environment. From the main entrance to the house we access to a hall, from which to the left we access to the day area, consisting of a living room with dining room and open kitchen with island. From the living room we can access to the outside, where we have a covered porch area with barbecue and a large terrace with swimming pool of 40m2. On the right hand side of the house is the sleeping area, with 4 bedrooms: the master suite with dressing room and bathroom, another bedroom with en-suite bathroom and two further bedrooms sharing a bathroom. There is also a laundry area. Outside there is a parking area with a pergola in the form of a sail for two cars. Calpe, one of the towns of La Marina Alta, lies on the northern coast of the province of Alicante, surrounded by the towns of Altea, Benidorm, Teulada-Moraira, Benissa. Calpe has a wonderful mixture of old Valencian culture and modern tourist facilities. It is a great base from which to explore the local area or enjoy the many local beaches. Calpe alone has three of the most beautiful sandy beaches on the coast. Calpe also has two Sailing Clubs: Real Club Náutico de Calpe and Club Náutico de Puerto Blanco. Fishing village of Calpe now transformed into a tourist magnet, the town sits in an ideal location, easily accessed by the A7 motorway and the N332 that runs from Valencia to Alicante;