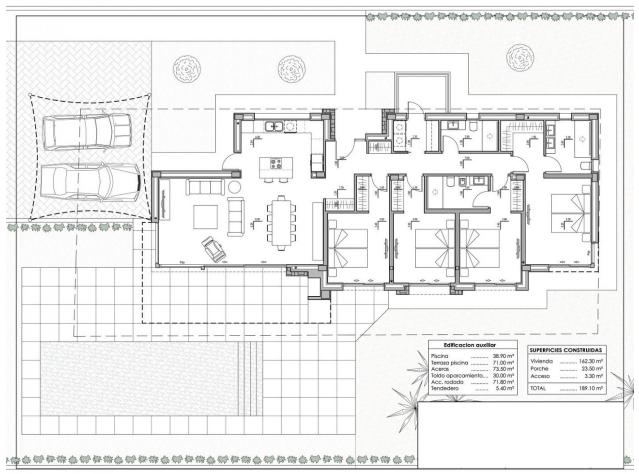

## **DESCRIPTION**

NEW BUILD VILLA IN CALPE New Build villa located in one of the residential areas preferred by all the residents of Calpe, due to its proximity to the town centre, the beaches and at the same time because it is a quiet but safe area, as it is located on the outskirts of the town centre. The property has been planned on a single floor, which makes this project practical and comfortable. The whole plot is fenced and has a hedge of cypress trees inside, which provides privacy and a pleasant environment. From the main entrance to the house we access to a hall, from which to the left we access to the day area, consisting of a living room with dining room and open kitchen with island. From the living room we can access to the outside, where we have a covered porch area with barbecue and a large terrace with swimming pool of 40m2. On the right hand side of the house is the sleeping area, with 4 bedrooms: the master suite with dressing room and bathroom, another bedroom with en-suite bathroom and two further bedrooms sharing a bathroom. There is also a laundry area. Outside there is a parking area with a pergola in the form of a sail for two cars. Calpe, one of the towns of La Marina Alta, lies on the northern coast of the province of Alicante, surrounded by the towns of Altea, Benidorm, Teulada-Moraira, Benissa. Calpe has a wonderful mixture of old Valencian culture and modern tourist facilities. It is a great base from which to explore the local area or enjoy the many local beaches. Calpe alone has three of the most beautiful sandy beaches on the coast. Calpe also has two Sailing Clubs: Real Club Náutico de Calpe and Club Náutico de Puerto Blanco. Fishing village of Calpe now transformed into a tourist magnet, the town sits in an ideal location, easily accessed by the A7 motorway and the N332 that runs from Valencia to Alicante;