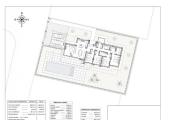

## **DESCRIPTION**

NEW BUILD VILLA IN CALPE New Build villa located in one of the residential areas preferred by all the residents of Calpe, due to its proximity to the town centre, the beaches and at the same time because it is a quiet but safe area, as it is located on the outskirts of the town centre. The property has been planned on a single floor, which makes this project practical and comfortable. The whole plot is fenced and has a hedge of cypress trees inside, which provides privacy and a pleasant environment. From the main entrance to the house we access to a hall, from which to the left we access to the day area, consisting of a living room with dining room and open kitchen with island. From the living room we can access to the outside, where we have a covered porch area with barbecue and a large terrace with swimming pool of 40m2. On the right hand side of the house is the sleeping area, with 4 bedrooms: the master suite with dressing room and bathroom, another bedroom with en-suite bathroom and two further bedrooms sharing a bathroom. There is also a laundry area. Outside there is a parking area with a pergola in the form of a sail for two cars. Calpe, one of the towns of La Marina Alta, lies on the northern coast of the province of Alicante, surrounded by the towns of Altea, Benidorm, Teulada-Moraira, Benissa. Calpe has a wonderful mixture of old Valencian culture and modern tourist facilities. It is a great base from which to explore the local area or enjoy the many local beaches. Calpe alone has three of the most beautiful sandy beaches on the coast. Calpe also has two Sailing Clubs: Real Club Náutico de Calpe and Club Náutico de Puerto Blanco. Fishing village of Calpe now transformed into a tourist magnet, the town sits in an ideal location, easily accessed by the A7 motorway and the N332 that runs from Valencia to Alicante;