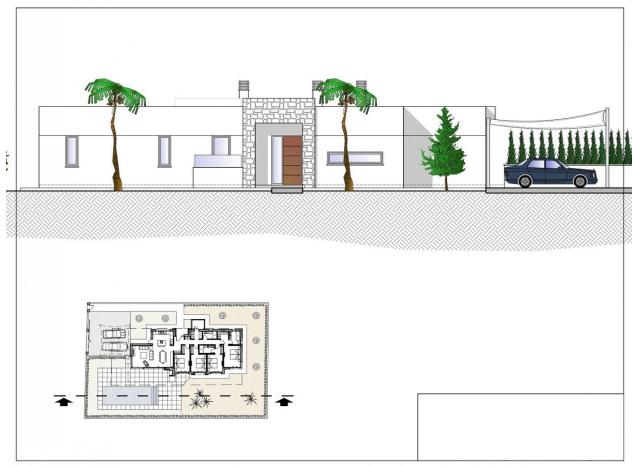

## **DESCRIPTION**

NEW BUILD VILLA IN CALPE New Build villa located in one of the residential areas preferred by all the residents of Calpe, due to its proximity to the town centre, the beaches and at the same time because it is a quiet but safe area, as it is located on the outskirts of the town centre. The property has been planned on a single floor, which makes this project practical and comfortable. The whole plot is fenced and has a hedge of cypress trees inside, which provides privacy and a pleasant environment. From the main entrance to the house we access to a hall, from which to the left we access to the day area, consisting of a living room with dining room and open kitchen with island. From the living room we can access to the outside, where we have a covered porch area with barbecue and a large terrace with swimming pool of 40m2. On the right hand side of the house is the sleeping area, with 4 bedrooms: the master suite with dressing room and bathroom, another bedroom with en-suite bathroom and two further bedrooms sharing a bathroom. There is also a laundry area. Outside there is a parking area with a pergola in the form of a sail for two cars. Calpe, one of the towns of La Marina Alta, lies on the northern coast of the province of Alicante, surrounded by the towns of Altea, Benidorm, Teulada-Moraira, Benissa. Calpe has a wonderful mixture of old Valencian culture and modern tourist facilities. It is a great base from which to explore the local area or enjoy the many local beaches. Calpe alone has three of the most beautiful sandy beaches on the coast. Calpe also has two Sailing Clubs: Real Club Náutico de Calpe and Club Náutico de Puerto Blanco. Fishing village of Calpe now transformed into a tourist magnet, the town sits in an ideal location, easily accessed by the A7 motorway and the N332 that runs from Valencia to Alicante;