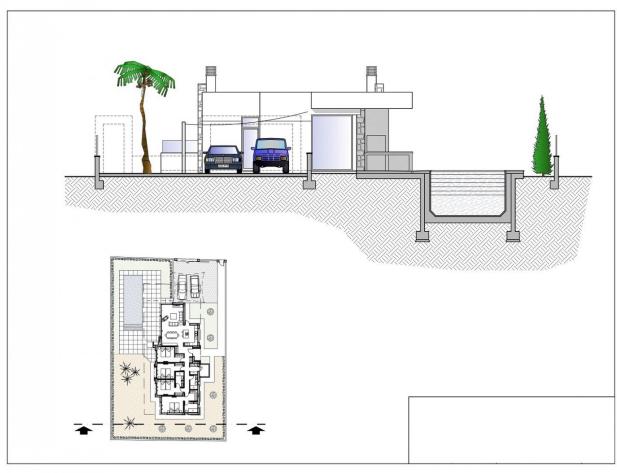

## **DESCRIPTION**

NEW BUILD VILLA IN CALPE New Build villa located in one of the residential areas preferred by all the residents of Calpe, due to its proximity to the town centre, the beaches and at the same time because it is a quiet but safe area, as it is located on the outskirts of the town centre. The property has been planned on a single floor, which makes this project practical and comfortable. The whole plot is fenced and has a hedge of cypress trees inside, which provides privacy and a pleasant environment. From the main entrance to the house we access to a hall, from which to the left we access to the day area, consisting of a living room with dining room and open kitchen with island. From the living room we can access to the outside, where we have a covered porch area with barbecue and a large terrace with swimming pool of 40m2. On the right hand side of the house is the sleeping area, with 4 bedrooms: the master suite with dressing room and bathroom, another bedroom with en-suite bathroom and two further bedrooms sharing a bathroom. There is also a laundry area. Outside there is a parking area with a pergola in the form of a sail for two cars. Calpe, one of the towns of La Marina Alta, lies on the northern coast of the province of Alicante, surrounded by the towns of Altea, Benidorm, Teulada-Moraira, Benissa. Calpe has a wonderful mixture of old Valencian culture and modern tourist facilities. It is a great base from which to explore the local area or enjoy the many local beaches. Calpe alone has three of the most beautiful sandy beaches on the coast. Calpe also has two Sailing Clubs: Real Club Náutico de Calpe and Club Náutico de Puerto Blanco. Fishing village of Calpe now transformed into a tourist magnet, the town sits in an ideal location, easily accessed by the A7 motorway and the N332 that runs from Valencia to Alicante;