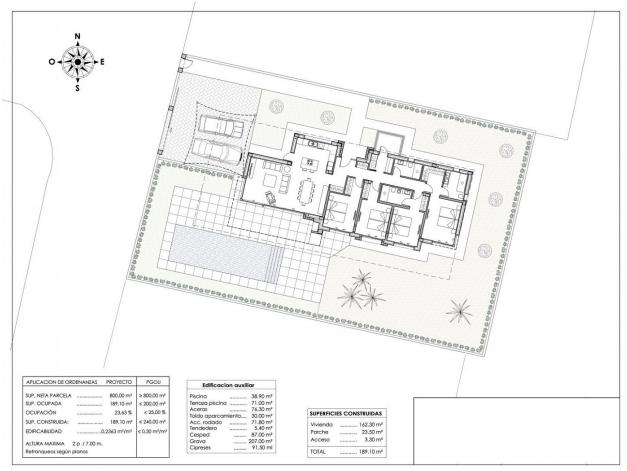

## **DESCRIPTION**

NEW BUILD VILLA IN CALPE New Build villa located in one of the residential areas preferred by all the residents of Calpe, due to its proximity to the town centre, the beaches and at the same time because it is a quiet but safe area, as it is located on the outskirts of the town centre. The property has been planned on a single floor, which makes this project practical and comfortable. The whole plot is fenced and has a hedge of cypress trees inside, which provides privacy and a pleasant environment. From the main entrance to the house we access to a hall, from which to the left we access to the day area, consisting of a living room with dining room and open kitchen with island. From the living room we can access to the outside, where we have a covered porch area with barbecue and a large terrace with swimming pool of 40m2. On the right hand side of the house is the sleeping area, with 4 bedrooms: the master suite with dressing room and bathroom, another bedroom with en-suite bathroom and two further bedrooms sharing a bathroom. There is also a laundry area. Outside there is a parking area with a pergola in the form of a sail for two cars. Calpe, one of the towns of La Marina Alta, lies on the northern coast of the province of Alicante, surrounded by the towns of Altea, Benidorm, Teulada-Moraira, Benissa. Calpe has a wonderful mixture of old Valencian culture and modern tourist facilities. It is a great base from which to explore the local area or enjoy the many local beaches. Calpe alone has three of the most beautiful sandy beaches on the coast. Calpe also has two Sailing Clubs: Real Club Náutico de Calpe and Club Náutico de Puerto Blanco. Fishing village of Calpe now transformed into a tourist magnet, the town sits in an ideal location, easily accessed by the A7 motorway and the N332 that runs from Valencia to Alicante;