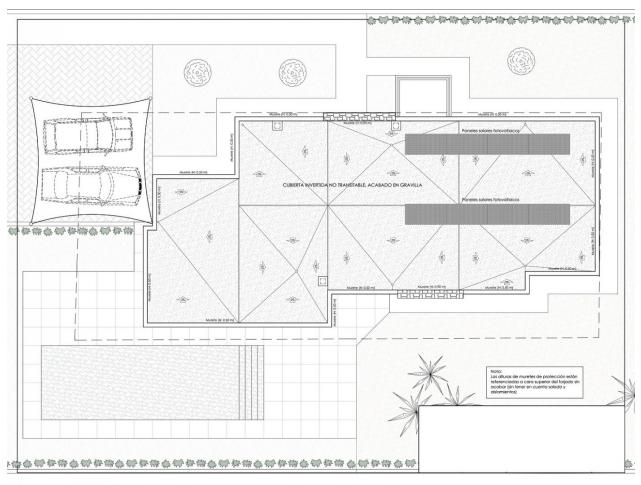

## **DESCRIPTION**

NEW BUILD VILLA IN CALPE New Build villa located in one of the residential areas preferred by all the residents of Calpe, due to its proximity to the town centre, the beaches and at the same time because it is a quiet but safe area, as it is located on the outskirts of the town centre. The property has been planned on a single floor, which makes this project practical and comfortable. The whole plot is fenced and has a hedge of cypress trees inside, which provides privacy and a pleasant environment. From the main entrance to the house we access to a hall, from which to the left we access to the day area, consisting of a living room with dining room and open kitchen with island. From the living room we can access to the outside, where we have a covered porch area with barbecue and a large terrace with swimming pool of 40m2. On the right hand side of the house is the sleeping area, with 4 bedrooms: the master suite with dressing room and bathroom, another bedroom with en-suite bathroom and two further bedrooms sharing a bathroom. There is also a laundry area. Outside there is a parking area with a pergola in the form of a sail for two cars. Calpe, one of the towns of La Marina Alta, lies on the northern coast of the province of Alicante, surrounded by the towns of Altea, Benidorm, Teulada-Moraira, Benissa. Calpe has a wonderful mixture of old Valencian culture and modern tourist facilities. It is a great base from which to explore the local area or enjoy the many local beaches. Calpe alone has three of the most beautiful sandy beaches on the coast. Calpe also has two Sailing Clubs: Real Club Náutico de Calpe and Club Náutico de Puerto Blanco. Fishing village of Calpe now transformed into a tourist magnet, the town sits in an ideal location, easily accessed by the A7 motorway and the N332 that runs from Valencia to Alicante;