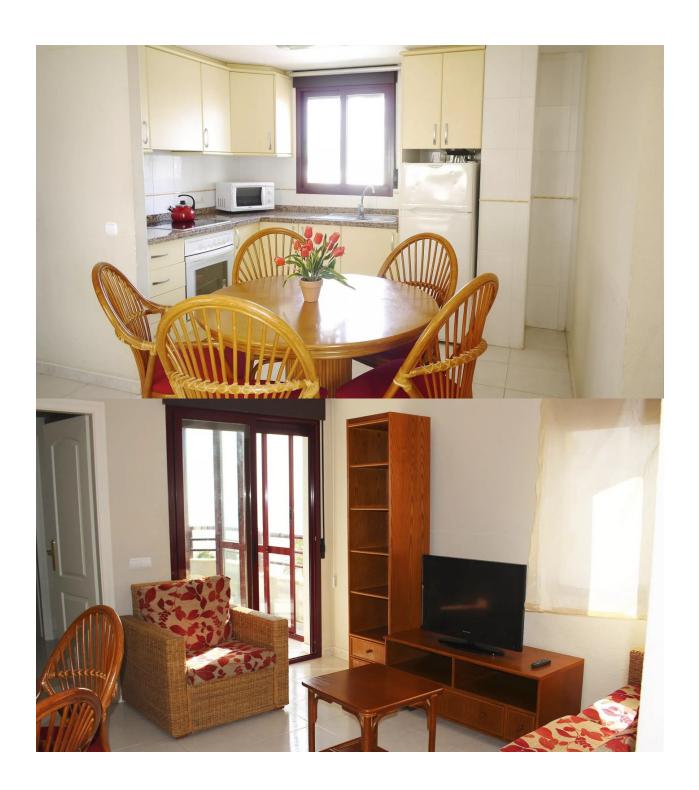

## **DESCRIPTION**

BEAUTIFUL PENTHOUSES WITH SEA VIEWS IN CALPE Beautiful apartments on the very first line of La Fossa beach in Calpe. Apartments with 1, 2 and 3 bedrooms fully furnished, an equipped bathrooms, an open and equipped kitchen and living-dining room. 2 floors penthouse with 3 bedrooms, 2 bathrooms with terraces which offers magnificent sea views. You can also contemplate beautiful views of Las Salinas. Parking spaces available at an extra cost. In its common areas it has a swimming pool for adults and children and jacuzzi. An incredible opportunity for lovers of the sea. Calpe, one of the towns of La Marina Alta, lies on the northern coast of the province of Alicante, surrounded by the towns of Altea, Benidorm, Teulada-Moraira, Benissa. Calpe has a wonderful mixture of old Valencian culture and modern tourist facilities. It is a great base from which to explore the local area or enjoy the many local beaches. Calpe alone has three of the most beautiful sandy beaches on the coast. Calpe also has two Sailing Clubs: Real Club Náutico de Calpe and Club Náutico de Puerto Blanco. Fishing village of Calpe now transformed into a tourist magnet, the town sits in an ideal location, easily accessed by the A7 motorway and the N332 that runs from Valencia to Alicante; its approximately 1 hour drive from the airport at Alicante and 1,5 hours to Valencias airport.