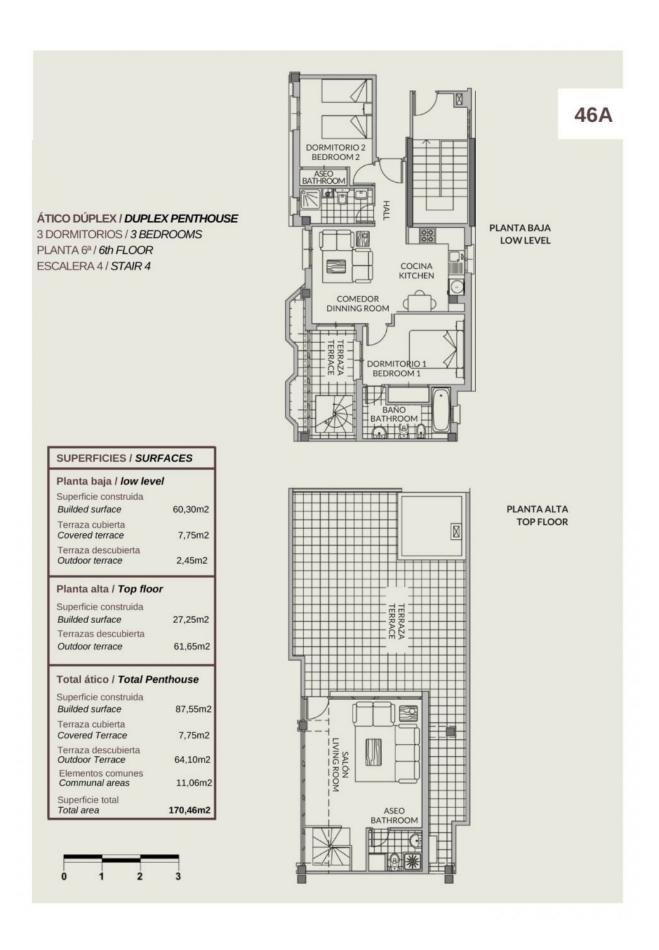

## Properties Spain

since 1999

REF: #11267

| INFO           |           |
|----------------|-----------|
| PRICE:         | 329.000 € |
| PROPERTY TYPE: | Penthouse |
| LOCATION:      |           |
| BEDROOMS:      | 3         |
| Bathrooms:     | 2         |
| Build:         | 87 (m2)   |
| Plot:          | -         |
| Terrace:       | -         |
| Year:          | -         |
| Floor:         | -         |
| Old price      | -         |

## **DESCRIPTION**

BEAUTIFUL PENTHOUSES WITH SEA VIEWS IN CALPE Beautiful apartments on the very first line of La Fossa beach in Calpe. Apartments with 1, 2 and 3 bedrooms fully furnished, an equipped bathrooms, an open and equipped kitchen and living-dining room. 2 floors penthouse with 3 bedrooms, 2 bathrooms with terraces which offers magnificent sea views. You can also contemplate beautiful views of Las Salinas. Parking spaces available at an extra cost. In its common areas it has a swimming pool for adults and children and jacuzzi. An incredible opportunity for lovers of the sea. Calpe, one of the towns of La Marina Alta, lies on the northern coast of the province of Alicante, surrounded by the towns of Altea, Benidorm, Teulada-Moraira, Benissa. Calpe has a wonderful mixture of old Valencian culture and modern tourist facilities. It is a great base from which to explore the local area or enjoy the many local beaches. Calpe alone has three of the most beautiful sandy beaches on the coast. Calpe also has two Sailing Clubs: Real Club Náutico de Calpe and Club Náutico de Puerto Blanco. Fishing village of Calpe now transformed into a tourist magnet, the town sits in an ideal location, easily accessed by the A7 motorway and the N332 that runs from Valencia to Alicante; its approximately 1 hour drive from the airport at Alicante and 1,5 hours to Valencias airport.