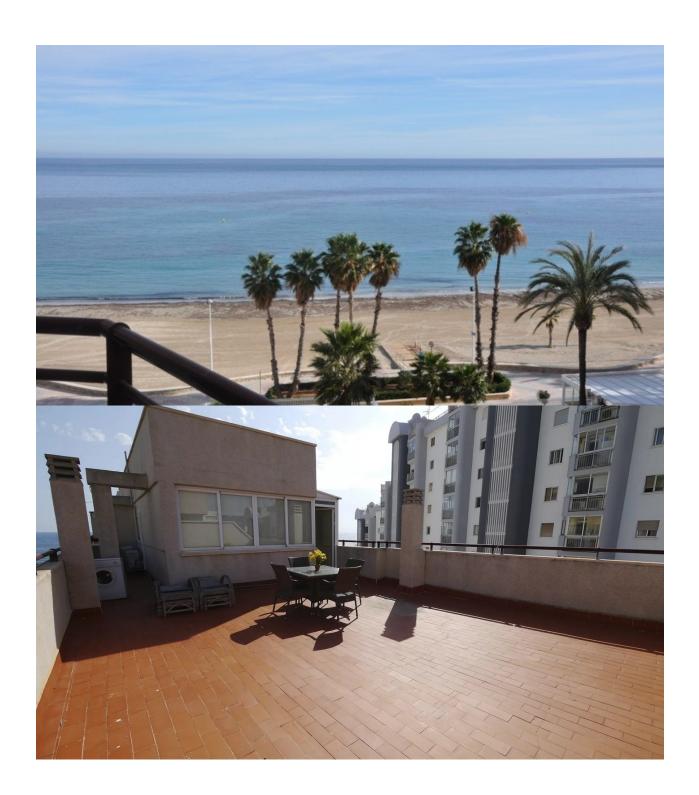

## **DESCRIPTION**

BEAUTIFUL PENTHOUSES WITH SEA VIEWS IN CALPE Beautiful apartments on the very first line of La Fossa beach in Calpe. Apartments with 1, 2 and 3 bedrooms fully furnished, an equipped bathrooms, an open and equipped kitchen and living-dining room. 2 floors penthouse with 3 bedrooms, 2 bathrooms with terraces which offers magnificent sea views. You can also contemplate beautiful views of Las Salinas. Parking spaces available at an extra cost. In its common areas it has a swimming pool for adults and children and jacuzzi. An incredible opportunity for lovers of the sea. Calpe, one of the towns of La Marina Alta, lies on the northern coast of the province of Alicante, surrounded by the towns of Altea, Benidorm, Teulada-Moraira, Benissa. Calpe has a wonderful mixture of old Valencian culture and modern tourist facilities. It is a great base from which to explore the local area or enjoy the many local beaches. Calpe alone has three of the most beautiful sandy beaches on the coast. Calpe also has two Sailing Clubs: Real Club Náutico de Calpe and Club Náutico de Puerto Blanco. Fishing village of Calpe now transformed into a tourist magnet, the town sits in an ideal location, easily accessed by the A7 motorway and the N332 that runs from Valencia to Alicante; its approximately 1 hour drive from the airport at Alicante and 1,5 hours to Valencias airport.

## **VIEWS**

• Panoramic views