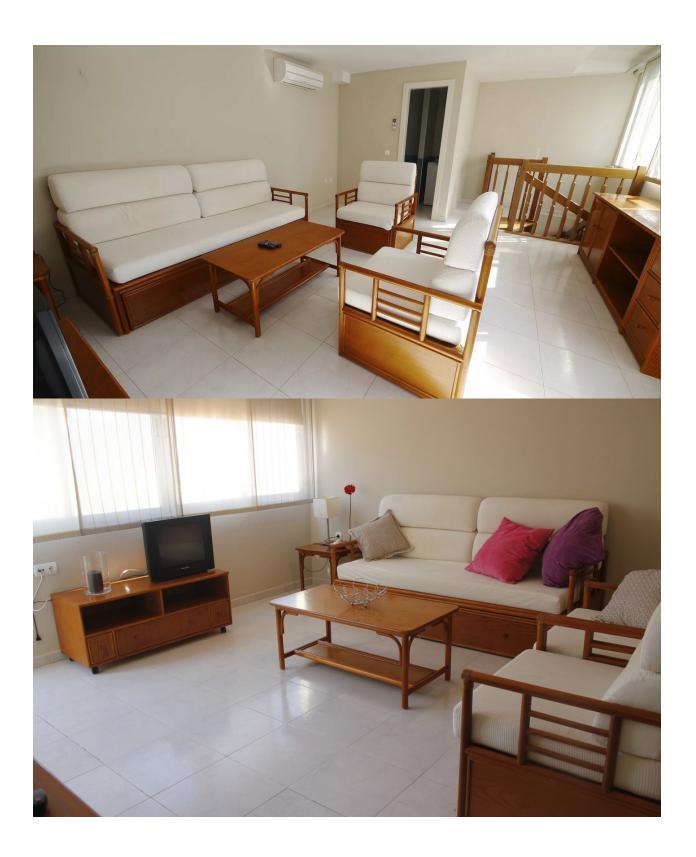

## Properties Spain

since 1999

REF: #11267

| INFO           |           |
|----------------|-----------|
| PRICE:         | 329.000 € |
| PROPERTY TYPE: | Penthouse |
| LOCATION:      |           |
| BEDROOMS:      | 3         |
| Bathrooms:     | 2         |
| Build:         | 87 (m2)   |
| Plot:          | -         |
| Terrace:       | -         |
| Year:          | -         |
| Floor:         | -         |
| Old price      | -         |

## **DESCRIPTION**

BEAUTIFUL PENTHOUSES WITH SEA VIEWS IN CALPE Beautiful apartments on the very first line of La Fossa beach in Calpe. Apartments with 1, 2 and 3 bedrooms fully furnished, an equipped bathrooms, an open and equipped kitchen and living-dining room. 2 floors penthouse with 3 bedrooms, 2 bathrooms with terraces which offers magnificent sea views. You can also contemplate beautiful views of Las Salinas. Parking spaces available at an extra cost. In its common areas it has a swimming pool for adults and children and jacuzzi. An incredible opportunity for lovers of the sea. Calpe, one of the towns of La Marina Alta, lies on the northern coast of the province of Alicante, surrounded by the towns of Altea, Benidorm, Teulada-Moraira, Benissa. Calpe has a wonderful mixture of old Valencian culture and modern tourist facilities. It is a great base from which to explore the local area or enjoy the many local beaches. Calpe alone has three of the most beautiful sandy beaches on the coast. Calpe also has two Sailing Clubs: Real Club Náutico de Calpe and Club Náutico de Puerto Blanco. Fishing village of Calpe now transformed into a tourist magnet, the town sits in an ideal location, easily accessed by the A7 motorway and the N332 that runs from Valencia to Alicante; its approximately 1 hour drive from the airport at Alicante and 1,5 hours to Valencias airport.