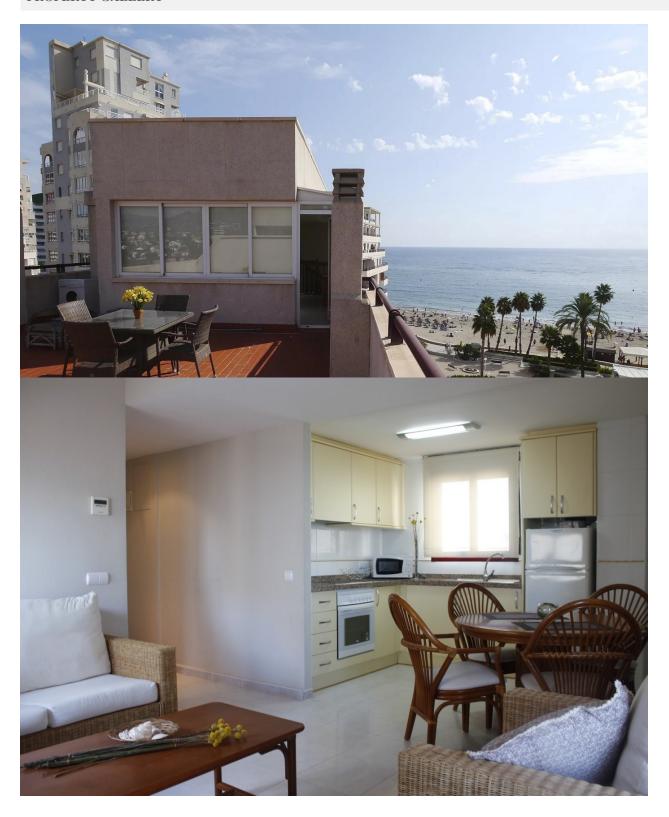

## **DESCRIPTION**

BEAUTIFUL PENTHOUSES WITH SEA VIEWS IN CALPE Beautiful apartments on the very first line of La Fossa beach in Calpe. Apartments with 1, 2 and 3 bedrooms fully furnished, an equipped bathrooms, an open and equipped kitchen and living-dining room. 2 floors penthouse with 3 bedrooms, 2 bathrooms with terraces which offers magnificent sea views. You can also contemplate beautiful views of Las Salinas. Parking spaces available at an extra cost. In its common areas it has a swimming pool for adults and children and jacuzzi. An incredible opportunity for lovers of the sea. Calpe, one of the towns of La Marina Alta, lies on the northern coast of the province of Alicante, surrounded by the towns of Altea, Benidorm, Teulada-Moraira, Benissa. Calpe has a wonderful mixture of old Valencian culture and modern tourist facilities. It is a great base from which to explore the local area or enjoy the many local beaches. Calpe alone has three of the most beautiful sandy beaches on the coast. Calpe also has two Sailing Clubs: Real Club Náutico de Calpe and Club Náutico de Puerto Blanco. Fishing village of Calpe now transformed into a tourist magnet, the town sits in an ideal location, easily accessed by the A7 motorway and the N332 that runs from Valencia to Alicante; its approximately 1 hour drive from the airport at Alicante and 1,5 hours to Valencias airport.

## **VIEWS**

• Panoramic views