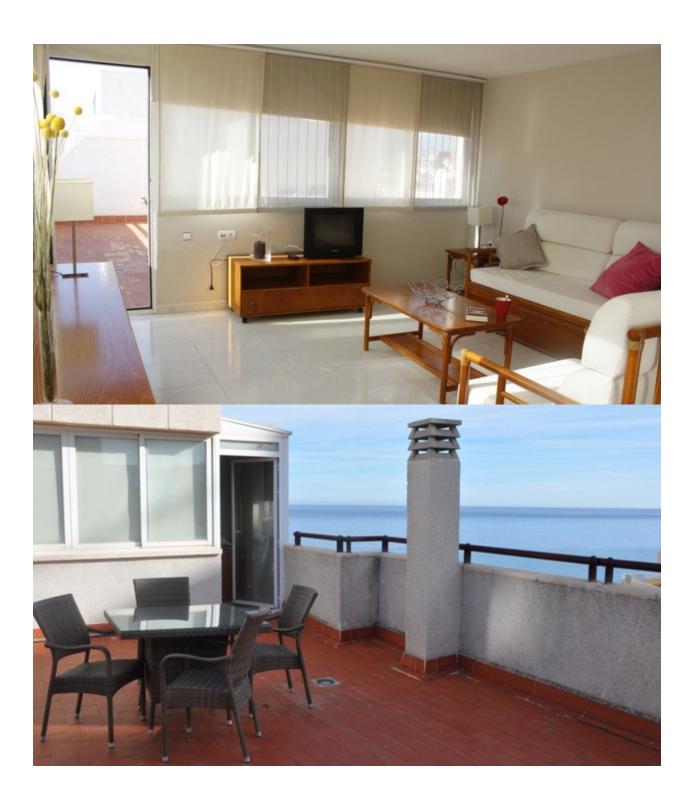

## **DESCRIPTION**

BEAUTIFUL PENTHOUSES WITH SEA VIEWS IN CALPE Beautiful apartments on the very first line of La Fossa beach in Calpe. Apartments with 1, 2 and 3 bedrooms fully furnished, an equipped bathrooms, an open and equipped kitchen and living-dining room. 2 floors penthouse with 3 bedrooms, 2 bathrooms with terraces which offers magnificent sea views. You can also contemplate beautiful views of Las Salinas. Parking spaces available at an extra cost. In its common areas it has a swimming pool for adults and children and jacuzzi. An incredible opportunity for lovers of the sea. Calpe, one of the towns of La Marina Alta, lies on the northern coast of the province of Alicante, surrounded by the towns of Altea, Benidorm, Teulada-Moraira, Benissa. Calpe has a wonderful mixture of old Valencian culture and modern tourist facilities. It is a great base from which to explore the local area or enjoy the many local beaches. Calpe alone has three of the most beautiful sandy beaches on the coast. Calpe also has two Sailing Clubs: Real Club Náutico de Calpe and Club Náutico de Puerto Blanco. Fishing village of Calpe now transformed into a tourist magnet, the town sits in an ideal location, easily accessed by the A7 motorway and the N332 that runs from Valencia to Alicante; its approximately 1 hour drive from the airport at Alicante and 1,5 hours to Valencias airport.