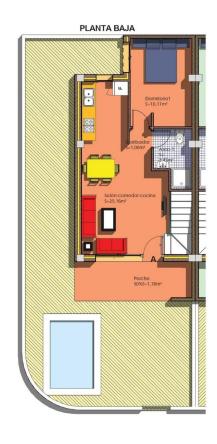

## **DESCRIPTION**

NEW BUILD SEMI-DETACHED VILLA IN VILLAMARTIN, ORIHUELA COSTA - private pool and garden. This fantastic villa is situated in a magnificent complex comprising of up to 24 town houses and semi-detached villas and is constructed over two floors. The property consists of 3 bedrooms and 2 bathrooms, private swimming pool and solarium to enjoy all hours of sunshine every day of the year. The complex located in PAU 26, a quiet residential area of Orihuela Costa. These properties come with pre-installed ducted air conditioning, including supply and return grilles in the living room and bedrooms, as well as zoned climate control pre-installation. Located closed to the beach of Punta Prima so you can enjoy the Spanish sun all year round on the Costa Blanca. Only 10 minutes from the Villa Martín Golf course and La Zenia Boulevard shopping centre. Complex located 40 minutes from Alicante airport and 1 hour Murcia - Corvera airport.

## **VIEWS**

GARDEN AND TERRACES

• Panoramic views

• Private garden

PLANTA DE CUBIERTA

PARCELA n°. 646 119,35 m²
Planta Baja 45,15 "
Planta Primera 35,94 "
Superficie Construida 81,09 "
Terrazas y solarium 26,01 "