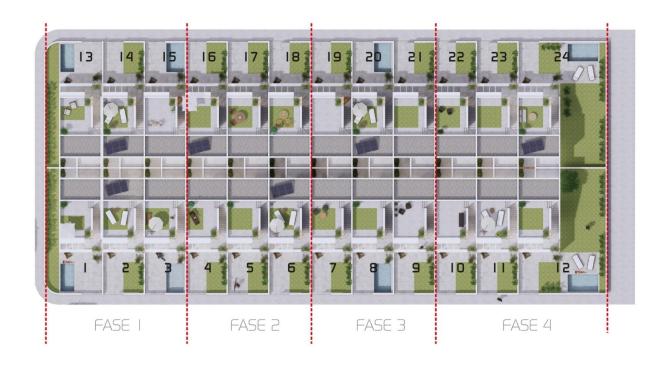

## **DESCRIPTION**

NEW BUILD SEMI-DETACHED VILLA IN VILLAMARTIN, ORIHUELA COSTA - private pool and garden. This fantastic villa is situated in a magnificent complex comprising of up to 24 town houses and semi-detached villas and is constructed over two floors. The property consists of 3 bedrooms and 2 bathrooms, private swimming pool and solarium to enjoy all hours of sunshine every day of the year. The complex located in PAU 26, a quiet residential area of Orihuela Costa. These properties come with pre-installed ducted air conditioning, including supply and return grilles in the living room and bedrooms, as well as zoned climate control pre-installation. Located closed to the beach of Punta Prima so you can enjoy the Spanish sun all year round on the Costa Blanca. Only 10 minutes from the Villa Martín Golf course and La Zenia Boulevard shopping centre. Complex located 40 minutes from Alicante airport and 1 hour Murcia - Corvera airport.

## **VIEWS**

GARDEN AND TERRACES

• Panoramic views

• Private garden

PLANTA DE CUBIERTA

PARCELA n°. 646 119,35 m²
Planta Baja 45,15 "
Planta Primera 35,94 "
Superficie Construida 81,09 "
Terrazas y solarium 26,01 "