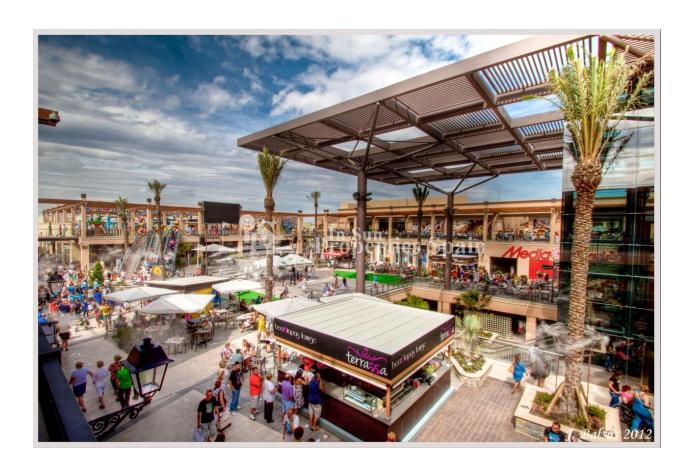

## **DESCRIPTION**

NEW BUILD SEMI-DETACHED VILLA IN VILLAMARTIN, ORIHUELA COSTA - private pool and garden. This fantastic villa is situated in a magnificent complex comprising of up to 24 town houses and semi-detached villas and is constructed over two floors. The property consists of 3 bedrooms and 2 bathrooms, private swimming pool and solarium to enjoy all hours of sunshine every day of the year. The complex located in PAU 26, a quiet residential area of Orihuela Costa. These properties come with pre-installed ducted air conditioning, including supply and return grilles in the living room and bedrooms, as well as zoned climate control pre-installation. Located closed to the beach of Punta Prima so you can enjoy the Spanish sun all year round on the Costa Blanca. Only 10 minutes from the Villa Martín Golf course and La Zenia Boulevard shopping centre. Complex located 40 minutes from Alicante airport and 1 hour Murcia - Corvera airport.