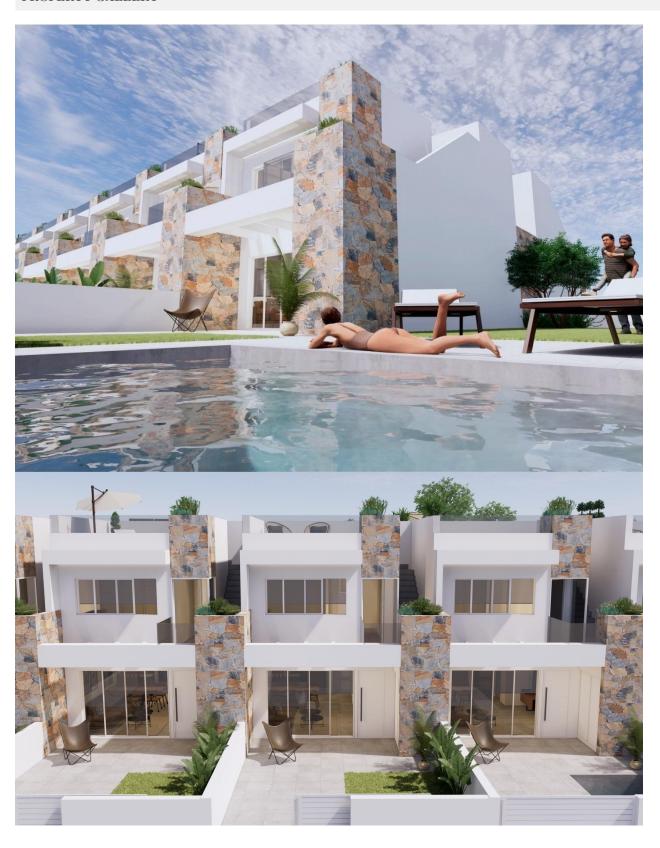

## **DESCRIPTION**

NEW BUILD SEMI-DETACHED VILLA IN VILLAMARTIN, ORIHUELA COSTA - private pool and garden. This fantastic villa is situated in a magnificent complex comprising of up to 24 town houses and semi-detached villas and is constructed over two floors. The property consists of 3 bedrooms and 2 bathrooms, private swimming pool and solarium to enjoy all hours of sunshine every day of the year. The complex located in PAU 26, a quiet residential area of Orihuela Costa. These properties come with pre-installed ducted air conditioning, including supply and return grilles in the living room and bedrooms, as well as zoned climate control pre-installation. Located closed to the beach of Punta Prima so you can enjoy the Spanish sun all year round on the Costa Blanca. Only 10 minutes from the Villa Martín Golf course and La Zenia Boulevard shopping centre. Complex located 40 minutes from Alicante airport and 1 hour Murcia - Corvera airport.

## **VIEWS**

GARDEN AND TERRACES

• Panoramic views

• Private garden

PLANTA DE CUBIERTA

PARCELA n°. 646 119,35 m²
Planta Baja 45,15 "
Planta Primera 35,94 "
Superficie Construida 81,09 "
Terrazas y solarium 26,01 "