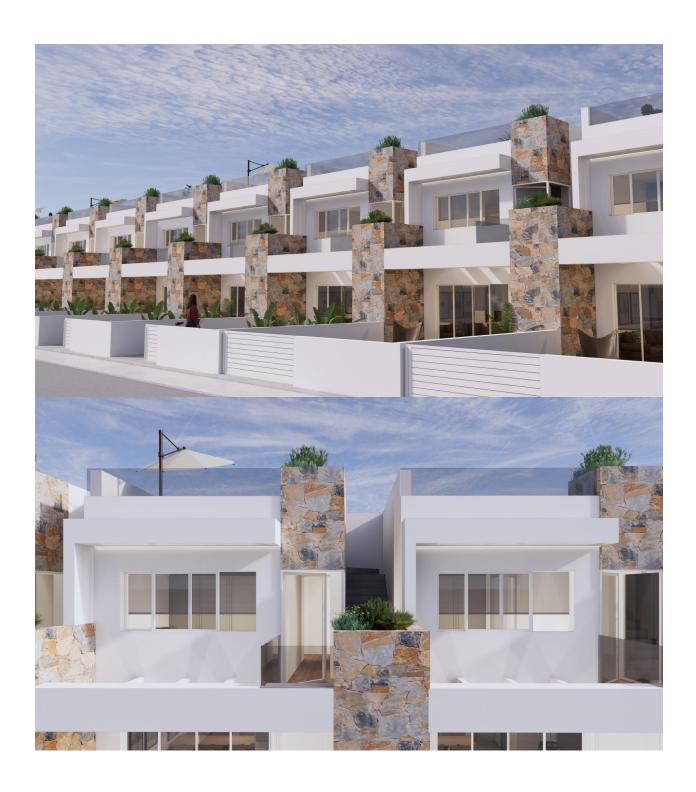

## **DESCRIPTION**

NEW BUILD SEMI-DETACHED VILLA IN VILLAMARTIN, ORIHUELA COSTA - private pool and garden. This fantastic villa is situated in a magnificent complex comprising of up to 24 town houses and semi-detached villas and is constructed over two floors. The property consists of 3 bedrooms and 2 bathrooms, private swimming pool and solarium to enjoy all hours of sunshine every day of the year. The complex located in PAU 26, a quiet residential area of Orihuela Costa. These properties come with pre-installed ducted air conditioning, including supply and return grilles in the living room and bedrooms, as well as zoned climate control pre-installation. Located closed to the beach of Punta Prima so you can enjoy the Spanish sun all year round on the Costa Blanca. Only 10 minutes from the Villa Martín Golf course and La Zenia Boulevard shopping centre. Complex located 40 minutes from Alicante airport and 1 hour Murcia - Corvera airport.

## **VIEWS**

GARDEN AND TERRACES

• Panoramic views

• Private garden

PLANTA DE CUBIERTA

PARCELA n°. 646 119,35 m²
Planta Baja 45,15 "
Planta Primera 35,94 "
Superficie Construida 81,09 "
Terrazas y solarium 26,01 "