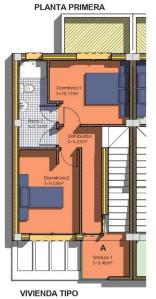

## **VIEWS**

GARDEN AND TERRACES

• Panoramic views

• Private garden

PLANTA DE CUBIERTA

PARCELA n°. 646 119,35 m²
Planta Baja 45,15 "
Planta Primera 35,94 "
Superficie Construida 81,09 "
Terrazas y solarium 26,01 "