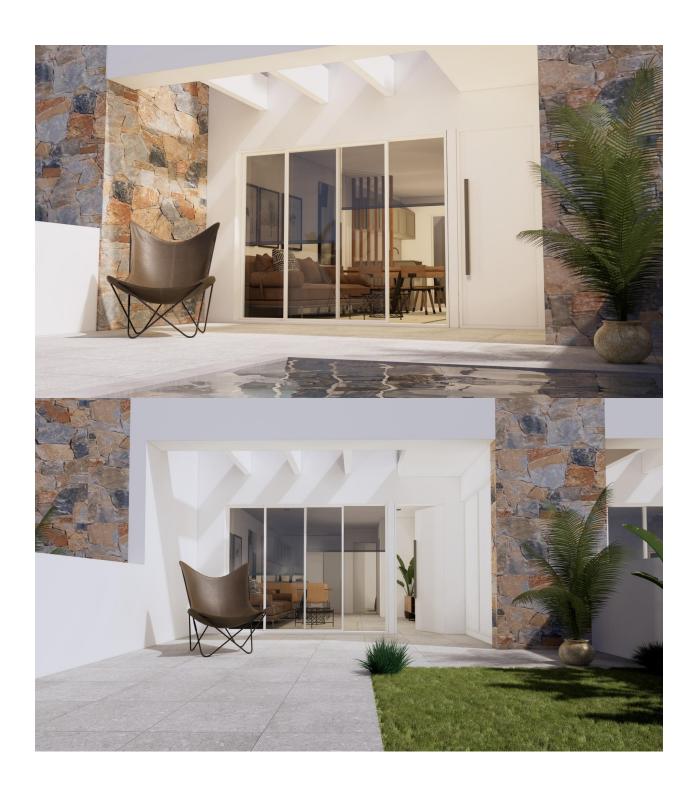

## **DESCRIPTION**

NEW BUILD SEMI-DETACHED VILLA IN VILLAMARTIN, ORIHUELA COSTA - private pool and garden. This fantastic villa is situated in a magnificent complex comprising of up to 24 town houses and semi-detached villas and is constructed over two floors. The property consists of 3 bedrooms and 2 bathrooms, private swimming pool and solarium to enjoy all hours of sunshine every day of the year. The complex located in PAU 26, a quiet residential area of Orihuela Costa. These properties come with pre-installed ducted air conditioning, including supply and return grilles in the living room and bedrooms, as well as zoned climate control pre-installation. Located closed to the beach of Punta Prima so you can enjoy the Spanish sun all year round on the Costa Blanca. Only 10 minutes from the Villa Martín Golf course and La Zenia Boulevard shopping centre. Complex located 40 minutes from Alicante airport and 1 hour Murcia - Corvera airport.

## **VIEWS**

GARDEN AND TERRACES

• Panoramic views

• Private garden

PLANTA DE CUBIERTA

PARCELA n°. 646 119,35 m²
Planta Baja 45,15 "
Planta Primera 35,94 "
Superficie Construida 81,09 "
Terrazas y solarium 26,01 "