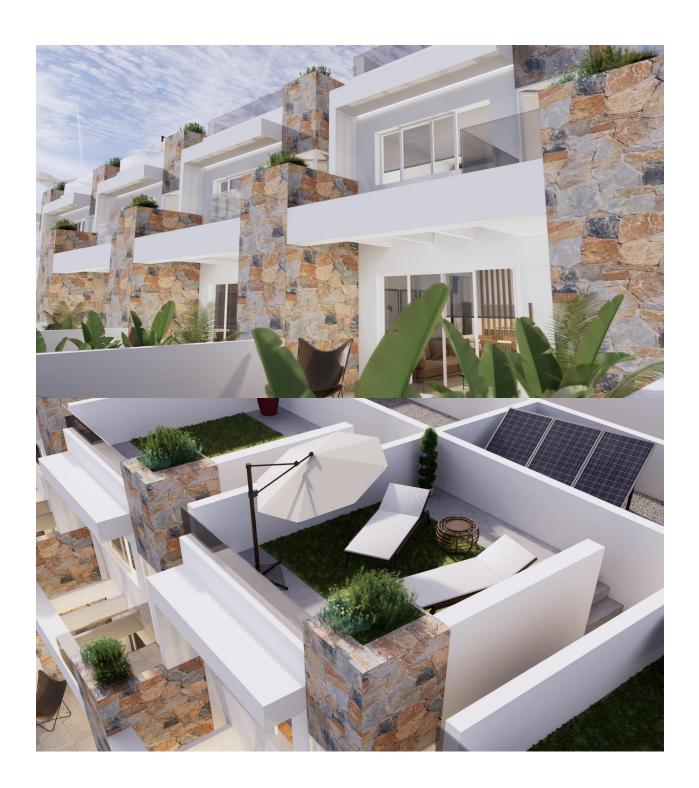

## **DESCRIPTION**

NEW BUILD SEMI-DETACHED VILLA IN VILLAMARTIN, ORIHUELA COSTA - private pool and garden. This fantastic villa is situated in a magnificent complex comprising of up to 24 town houses and semi-detached villas and is constructed over two floors. The property consists of 3 bedrooms and 2 bathrooms, private swimming pool and solarium to enjoy all hours of sunshine every day of the year. The complex located in PAU 26, a quiet residential area of Orihuela Costa. These properties come with pre-installed ducted air conditioning, including supply and return grilles in the living room and bedrooms, as well as zoned climate control pre-installation. Located closed to the beach of Punta Prima so you can enjoy the Spanish sun all year round on the Costa Blanca. Only 10 minutes from the Villa Martín Golf course and La Zenia Boulevard shopping centre. Complex located 40 minutes from Alicante airport and 1 hour Murcia - Corvera airport.