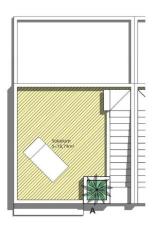

## **VIEWS**

GARDEN AND TERRACES

• Panoramic views

• Private garden

PLANTA DE CUBIERTA

PARCELA n°. 646 119,35 m²
Planta Baja 45,15 "
Planta Primera 35,94 "
Superficie Construida 81,09 "
Terrazas y solarium 26,01 "