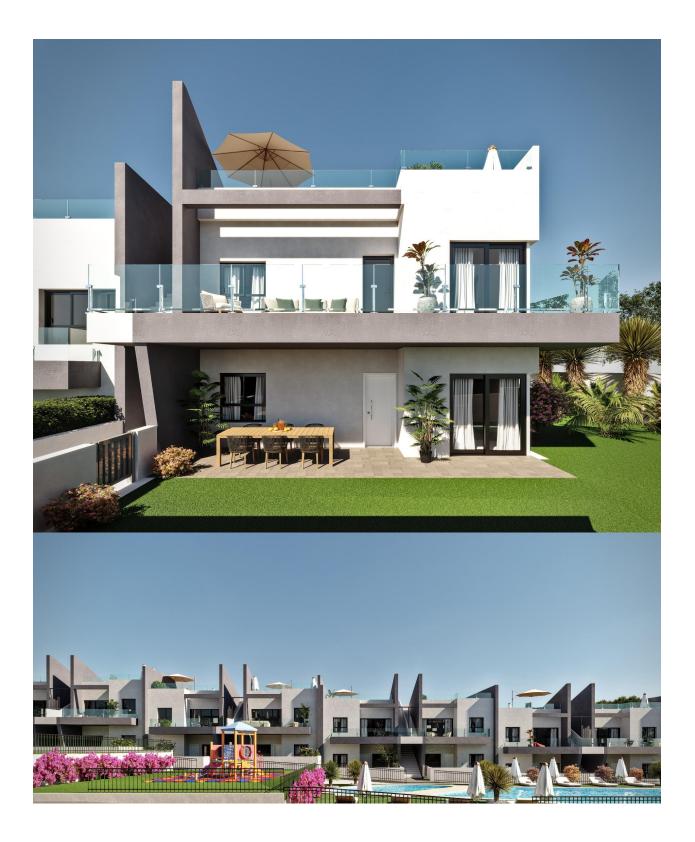

## DESCRIPTION

NEW BUILD BUNGALOW APARTMENTS IN SAN MIGUEL DE SALINAS New Build residential complex of bungalows in San Miguel del Salinas. Residential consist of bungalow apartments with 2 and 3 bedrooms, on ground floor with a private garden or top floor with a private solarium. Gated residential complex with community swimming pools for adults and children, green areas, playground for children. Residential located in San Miguel de Salinas near the Las Colinas and Campoamor golf courses, shopping centres, Torrevieja and La Mata lagoons and sandy beaches of Orihuela Costa. Quality memories: Fully furnished kitchen with filter group and induction hob. Armoured access door with panoramic peephole Porcelain floors Compact blinds White laminate cabinets with loft in bedrooms Pre-installation of air conditioning for split in living room and bedrooms San Miguel de Salinas is a municipality in the Valencian Community, Spain. Located in the south of the province of Alicante, in the region of Vega Baja del Segura near the Region of Murcia. Alicante airport located 35 minutes drive away and Murcias Corvera airport is about 1 hour drive away.