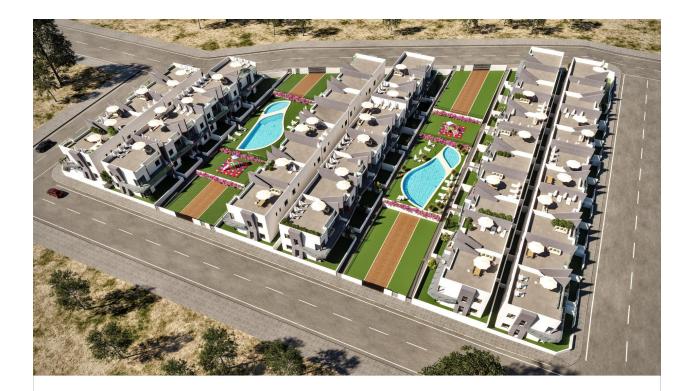

## DESCRIPTION

NEW BUILD BUNGALOW APARTMENTS IN SAN MIGUEL DE SALINAS New Build residential complex of bungalows in San Miguel del Salinas. Residential consist of bungalow apartments with 2 and 3 bedrooms, on ground floor with a private garden or top floor with a private solarium. Gated residential complex with community swimming pools for adults and children, green areas, playground for children. Residential located in San Miguel de Salinas near the Las Colinas and Campoamor golf courses, shopping centres, Torrevieja and La Mata lagoons and sandy beaches of Orihuela Costa. Quality memories: Fully furnished kitchen with filter group and induction hob. Armoured access door with panoramic peephole Porcelain floors Compact blinds White laminate cabinets with loft in bedrooms Pre-installation of air conditioning for split in living room and bedrooms San Miguel de Salinas is a municipality in the Valencian Community, Spain. Located in the south of the province of Alicante, in the region of Vega Baja del Segura near the Region of Murcia. Alicante airport located 35 minutes drive away and Murcias Corvera airport is about 1 hour drive away.