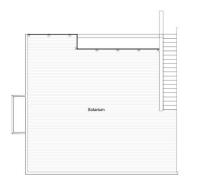

## PROPERTY GALLERY

| SUPERFICIES          |          |
|----------------------|----------|
| Salón/Comedor/Cocina | 39,88m2  |
| Dormitorio I         | 13,51m2  |
| Dormitorio II        | 11,66m2  |
| Dormitorio III       | 11,87m2  |
| WCI                  | 3,48m2   |
| WC II                | 3,48m2   |
| Escalera             | 6,32m2   |
| Terraza              | 28,53m2  |
| Solarium             | 85,04m2  |
| TOTAL                | 203,77m2 |