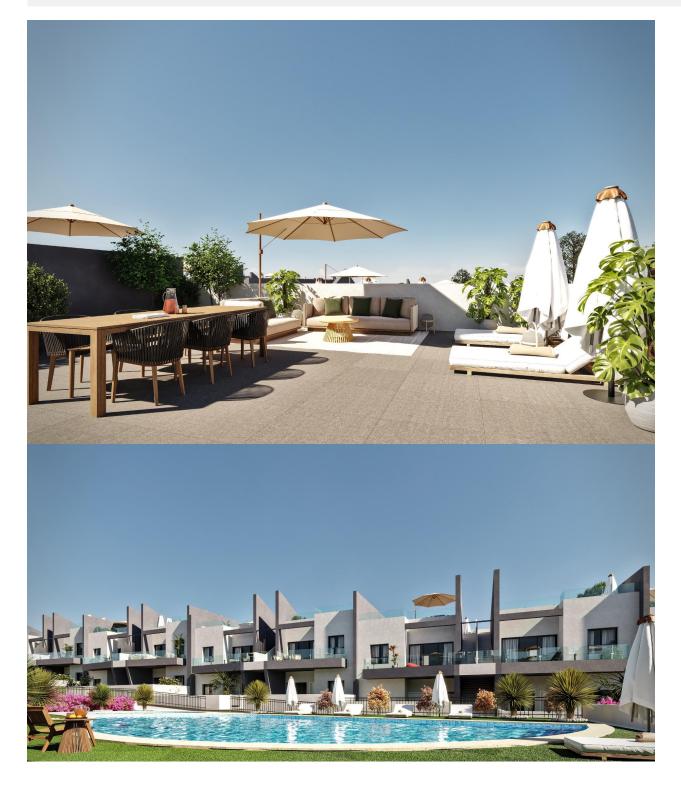

## DESCRIPTION

NEW BUILD BUNGALOW APARTMENTS IN SAN MIGUEL DE SALINAS New Build residential complex of bungalows in San Miguel del Salinas. Residential consist of bungalow apartments with 2 and 3 bedrooms, on ground floor with a private garden or top floor with a private solarium. Gated residential complex with community swimming pools for adults and children, green areas, playground for children. Residential located in San Miguel de Salinas near the Las Colinas and Campoamor golf courses, shopping centres, Torrevieja and La Mata lagoons and sandy beaches of Orihuela Costa. Quality memories: Fully furnished kitchen with filter group and induction hob. Armoured access door with panoramic peephole Porcelain floors Compact blinds White laminate cabinets with loft in bedrooms Pre-installation of air conditioning for split in living room and bedrooms San Miguel de Salinas is a municipality in the Valencian Community, Spain. Located in the south of the province of Alicante, in the region of Vega Baja del Segura near the Region of Murcia. Alicante airport located 35 minutes drive away and Murcias Corvera airport is about 1 hour drive away.

## PROPERTY GALLERY

| SUPERFICIES          |          |
|----------------------|----------|
| Salón/Comedor/Cocina | 39,88m2  |
| Dormitorio I         | 13,51m2  |
| Dormitorio II        | 11,66m2  |
| Dormitorio III       | 11,87m2  |
| WCI                  | 3,48m2   |
| WC II                | 3,48m2   |
| Escalera             | 6,32m2   |
| Terraza              | 28,53m2  |
| Solarium             | 85,04m2  |
| TOTAL                | 203,77m2 |