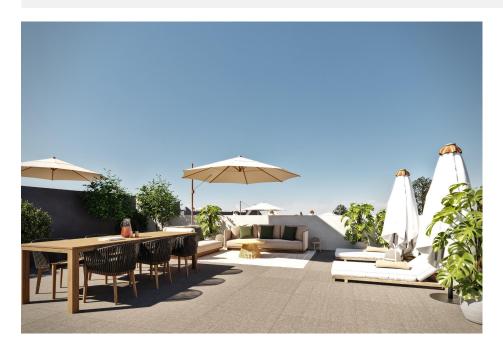

## DESCRIPTION

NEW BUILD BUNGALOW APARTMENTS IN SAN MIGUEL DE SALINAS New Build residential complex of bungalows in San Miguel del Salinas. Residential consist of bungalow apartments with 2 and 3 bedrooms, on ground floor with a private garden or top floor with a private solarium. Gated residential complex with community swimming pools for adults and children, green areas, playground for children. Residential located in San Miguel de Salinas near the Las Colinas and Campoamor golf courses, shopping centres, Torrevieja and La Mata lagoons and sandy beaches of Orihuela Costa. Quality memories: Fully furnished kitchen with filter group and induction hob. Armoured access door with panoramic peephole Porcelain floors Compact blinds White laminate cabinets with loft in bedrooms Pre-installation of air conditioning for split in living room and bedrooms San Miguel de Salinas is a municipality in the Valencian Community, Spain. Located in the south of the province of Alicante, in the region of Vega Baja del Segura near the Region of Murcia. Alicante airport located 35 minutes drive away and Murcias Corvera airport is about 1 hour drive away.

## PROPERTY GALLERY

| SUPERFICIES          |          |
|----------------------|----------|
| Salón/Comedor/Cocina | 39,88m2  |
| Dormitorio I         | 13,51m2  |
| Dormitorio II        | 11,66m2  |
| Dormitorio III       | 11,87m2  |
| WCI                  | 3,48m2   |
| WC II                | 3,48m2   |
| Escalera             | 6,32m2   |
| Terraza              | 28,53m2  |
| Solarium             | 85,04m2  |
| TOTAL                | 203,77m2 |