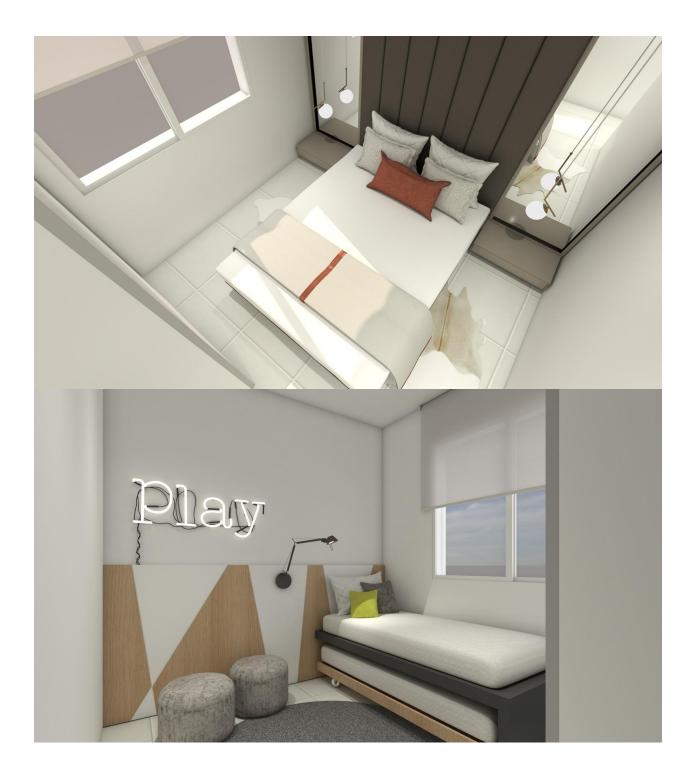

## DESCRIPTION

NEW BUILD BUNGALOW APARTMENTS IN SAN MIGUEL DE SALINAS New Build residential complex of bungalows in San Miguel del Salinas. Residential consist of bungalow apartments with 2 and 3 bedrooms, on ground floor with a private garden or top floor with a private solarium. Gated residential complex with community swimming pools for adults and children, green areas, playground for children. Residential located in San Miguel de Salinas near the Las Colinas and Campoamor golf courses, shopping centres, Torrevieja and La Mata lagoons and sandy beaches of Orihuela Costa. Quality memories: Fully furnished kitchen with filter group and induction hob. Armoured access door with panoramic peephole Porcelain floors Compact blinds White laminate cabinets with loft in bedrooms Pre-installation of air conditioning for split in living room and bedrooms San Miguel de Salinas is a municipality in the Valencian Community, Spain. Located in the south of the province of Alicante, in the region of Vega Baja del Segura near the Region of Murcia. Alicante airport located 35 minutes drive away and Murcias Corvera airport is about 1 hour drive away.

## PROPERTY GALLERY

| SUPERFICIES          |          |
|----------------------|----------|
| Salón/Comedor/Cocina | 39,88m2  |
| Dormitorio I         | 13,51m2  |
| Dormitorio II        | 11,66m2  |
| Dormitorio III       | 11,87m2  |
| WCI                  | 3,48m2   |
| WC II                | 3,48m2   |
| Escalera             | 6,32m2   |
| Terraza              | 28,53m2  |
| Solarium             | 85,04m2  |
| TOTAL                | 203,77m2 |