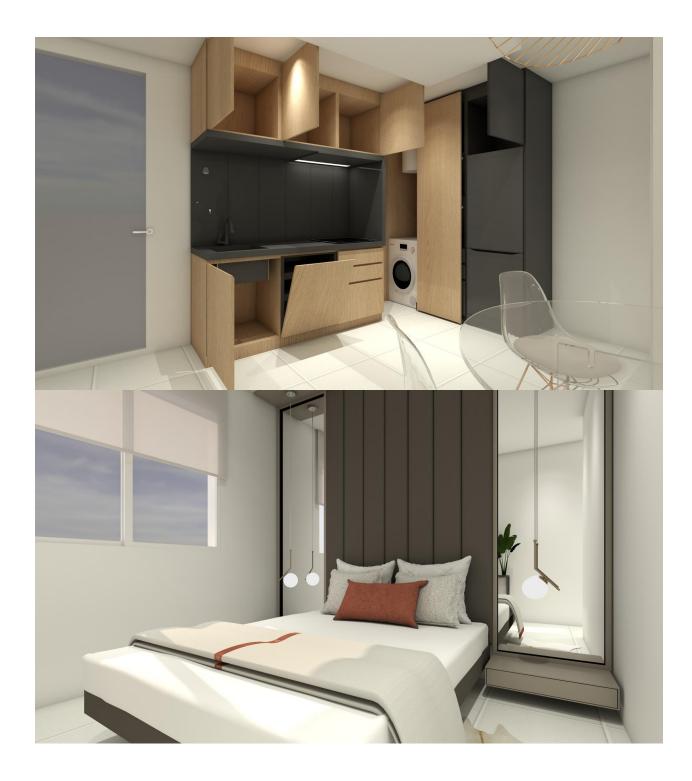

## DESCRIPTION

NEW BUILD BUNGALOW APARTMENTS IN SAN MIGUEL DE SALINAS New Build residential complex of bungalows in San Miguel del Salinas. Residential consist of bungalow apartments with 2 and 3 bedrooms, on ground floor with a private garden or top floor with a private solarium. Gated residential complex with community swimming pools for adults and children, green areas, playground for children. Residential located in San Miguel de Salinas near the Las Colinas and Campoamor golf courses, shopping centres, Torrevieja and La Mata lagoons and sandy beaches of Orihuela Costa. Quality memories: Fully furnished kitchen with filter group and induction hob. Armoured access door with panoramic peephole Porcelain floors Compact blinds White laminate cabinets with loft in bedrooms Pre-installation of air conditioning for split in living room and bedrooms San Miguel de Salinas is a municipality in the Valencian Community, Spain. Located in the south of the province of Alicante, in the region of Vega Baja del Segura near the Region of Murcia. Alicante airport located 35 minutes drive away and Murcias Corvera airport is about 1 hour drive away.

## PROPERTY GALLERY

| SUPERFICIES          |          |
|----------------------|----------|
| Salón/Comedor/Cocina | 39,88m2  |
| Dormitorio I         | 13,51m2  |
| Dormitorio II        | 11,66m2  |
| Dormitorio III       | 11,87m2  |
| WCI                  | 3,48m2   |
| WC II                | 3,48m2   |
| Escalera             | 6,32m2   |
| Terraza              | 28,53m2  |
| Solarium             | 85,04m2  |
| TOTAL                | 203,77m2 |