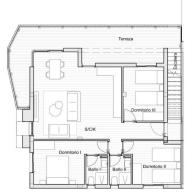

## PROPERTY GALLERY

| SUPERFICIES          |          |
|----------------------|----------|
| Salón/Comedor/Cocina | 39,88m2  |
| Dormitorio I         | 13,51m2  |
| Dormitorio II        | 11,66m2  |
| Dormitorio III       | 11,87m2  |
| WCI                  | 3,48m2   |
| WC II                | 3,48m2   |
| Escalera             | 6,32m2   |
| Terraza              | 28,53m2  |
| Solarium             | 85,04m2  |
| TOTAL                | 203,77m2 |