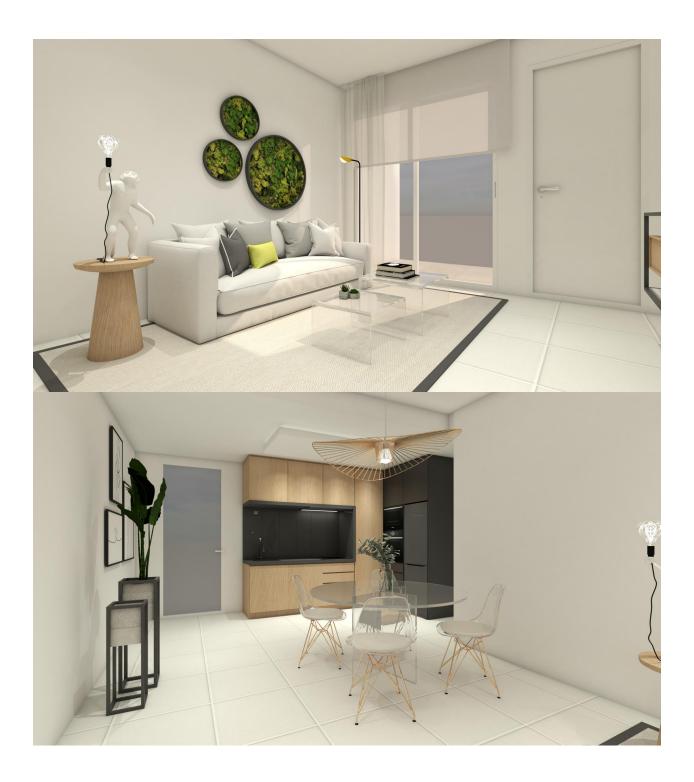

## DESCRIPTION

NEW BUILD BUNGALOW APARTMENTS IN SAN MIGUEL DE SALINAS New Build residential complex of bungalows in San Miguel del Salinas. Residential consist of bungalow apartments with 2 and 3 bedrooms, on ground floor with a private garden or top floor with a private solarium. Gated residential complex with community swimming pools for adults and children, green areas, playground for children. Residential located in San Miguel de Salinas near the Las Colinas and Campoamor golf courses, shopping centres, Torrevieja and La Mata lagoons and sandy beaches of Orihuela Costa. Quality memories: Fully furnished kitchen with filter group and induction hob. Armoured access door with panoramic peephole Porcelain floors Compact blinds White laminate cabinets with loft in bedrooms Pre-installation of air conditioning for split in living room and bedrooms San Miguel de Salinas is a municipality in the Valencian Community, Spain. Located in the south of the province of Alicante, in the region of Vega Baja del Segura near the Region of Murcia. Alicante airport located 35 minutes drive away and Murcias Corvera airport is about 1 hour drive away.