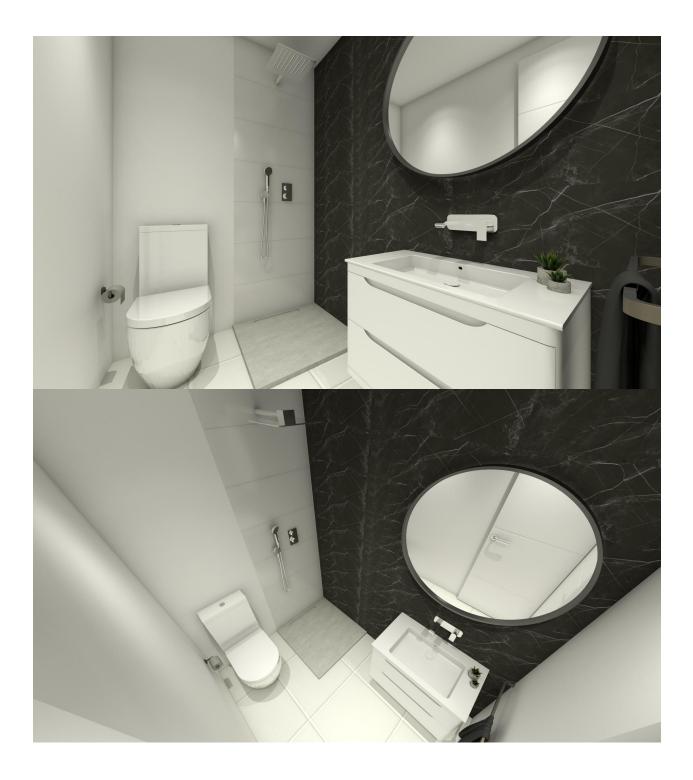

## DESCRIPTION

NEW BUILD BUNGALOW APARTMENTS IN SAN MIGUEL DE SALINAS New Build residential complex of bungalows in San Miguel del Salinas. Residential consist of bungalow apartments with 2 and 3 bedrooms, on ground floor with a private garden or top floor with a private solarium. Gated residential complex with community swimming pools for adults and children, green areas, playground for children. Residential located in San Miguel de Salinas near the Las Colinas and Campoamor golf courses, shopping centres, Torrevieja and La Mata lagoons and sandy beaches of Orihuela Costa. Quality memories: Fully furnished kitchen with filter group and induction hob. Armoured access door with panoramic peephole Porcelain floors Compact blinds White laminate cabinets with loft in bedrooms Pre-installation of air conditioning for split in living room and bedrooms San Miguel de Salinas is a municipality in the Valencian Community, Spain. Located in the south of the province of Alicante, in the region of Vega Baja del Segura near the Region of Murcia. Alicante airport located 35 minutes drive away and Murcias Corvera airport is about 1 hour drive away.

## PROPERTY GALLERY

| SUPERFICIES          |          |
|----------------------|----------|
| Salón/Comedor/Cocina | 39,88m2  |
| Dormitorio I         | 13,51m2  |
| Dormitorio II        | 11,66m2  |
| Dormitorio III       | 11,87m2  |
| WCI                  | 3,48m2   |
| WC II                | 3,48m2   |
| Escalera             | 6,32m2   |
| Terraza              | 28,53m2  |
| Solarium             | 85,04m2  |
| TOTAL                | 203,77m2 |