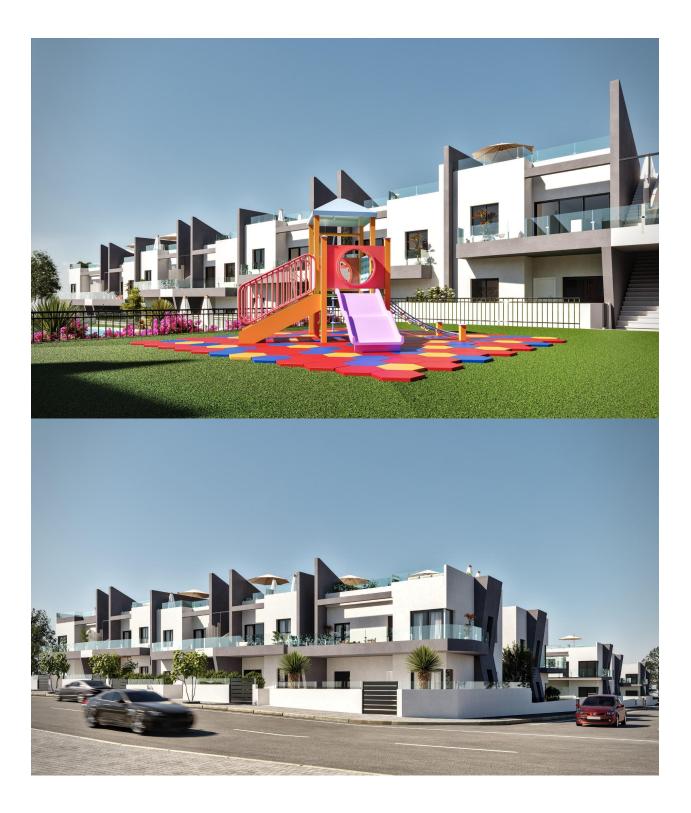

## DESCRIPTION

NEW BUILD BUNGALOW APARTMENTS IN SAN MIGUEL DE SALINAS New Build residential complex of bungalows in San Miguel del Salinas. Residential consist of bungalow apartments with 2 and 3 bedrooms, on ground floor with a private garden or top floor with a private solarium. Gated residential complex with community swimming pools for adults and children, green areas, playground for children. Residential located in San Miguel de Salinas near the Las Colinas and Campoamor golf courses, shopping centres, Torrevieja and La Mata lagoons and sandy beaches of Orihuela Costa. Quality memories: Fully furnished kitchen with filter group and induction hob. Armoured access door with panoramic peephole Porcelain floors Compact blinds White laminate cabinets with loft in bedrooms Pre-installation of air conditioning for split in living room and bedrooms San Miguel de Salinas is a municipality in the Valencian Community, Spain. Located in the south of the province of Alicante, in the region of Vega Baja del Segura near the Region of Murcia. Alicante airport located 35 minutes drive away and Murcias Corvera airport is about 1 hour drive away.