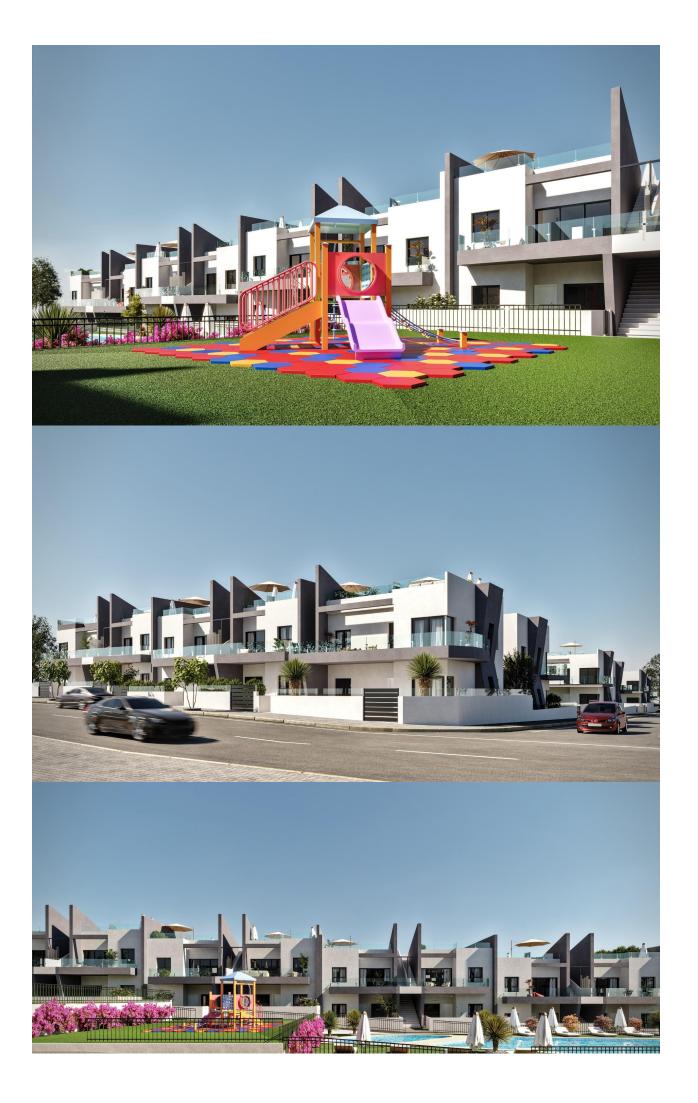

## DESCRIPTION

NEW BUILD BUNGALOW APARTMENTS IN SAN MIGUEL DE SALINAS New Build residential complex of bungalows in San Miguel del Salinas. Residential consist of bungalow apartments with 2 and 3 bedrooms, on ground floor with a private garden or top floor with a private solarium. Gated residential complex with community swimming pools for adults and children, green areas, playground for children. Residential located in San Miguel de Salinas near the Las Colinas and Campoamor golf courses, shopping centres, Torrevieja and La Mata lagoons and sandy beaches of Orihuela Costa. Quality memories: Fully furnished kitchen with filter group and induction hob. Armoured access door with panoramic peephole Porcelain floors Compact blinds White laminate cabinets with loft in bedrooms Pre-installation of air conditioning for split in living room and bedrooms San Miguel de Salinas is a municipality in the Valencian Community, Spain. Located in the south of the province of Alicante, in the region of Vega Baja del Segura near the Region of Murcia. Alicante airport located 35 minutes drive away and Murcias Corvera airport is about 1 hour drive away.

VIEWS

• Panoramic views

GARDEN AND TERRACES

• Private garden