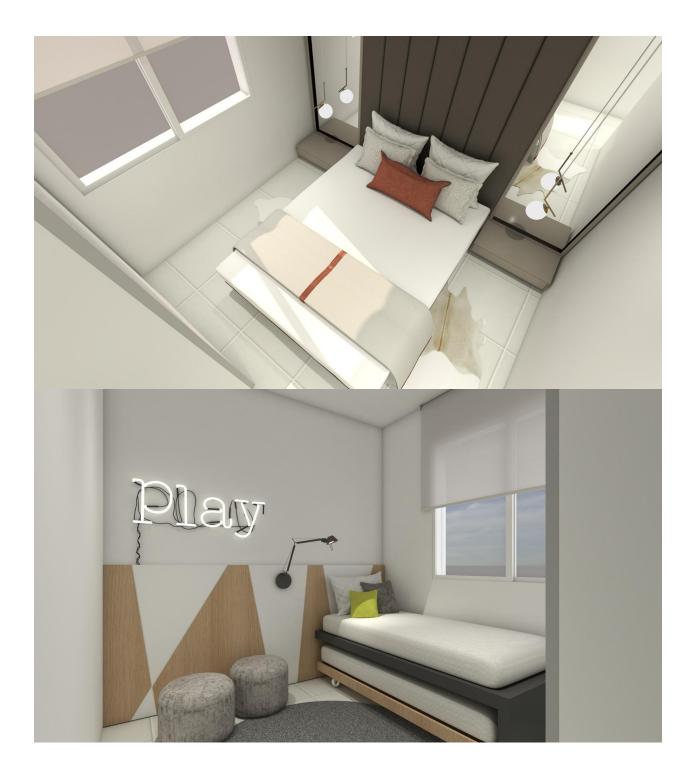

## DESCRIPTION

NEW BUILD BUNGALOW APARTMENTS IN SAN MIGUEL DE SALINAS New Build residential complex of bungalows in San Miguel del Salinas. Residential consist of bungalow apartments with 2 and 3 bedrooms, on ground floor with a private garden or top floor with a private solarium. Gated residential complex with community swimming pools for adults and children, green areas, playground for children. Residential located in San Miguel de Salinas near the Las Colinas and Campoamor golf courses, shopping centres, Torrevieja and La Mata lagoons and sandy beaches of Orihuela Costa. Quality memories: Fully furnished kitchen with filter group and induction hob. Armoured access door with panoramic peephole Porcelain floors Compact blinds White laminate cabinets with loft in bedrooms Pre-installation of air conditioning for split in living room and bedrooms San Miguel de Salinas is a municipality in the Valencian Community, Spain. Located in the south of the province of Alicante, in the region of Vega Baja del Segura near the Region of Murcia. Alicante airport located 35 minutes drive away and Murcias Corvera airport is about 1 hour drive away.

## PROPERTY GALLERY

| SUPERFICIES          |          |
|----------------------|----------|
| Salón/Comedor/Cocina | 36,50m2  |
| Dormitorio I         | 13,51m2  |
| Dormitorio II        | 11,62m2  |
| Dormitorio III       | 15,29m2  |
| WC I                 | 3,48m2   |
| WC II                | 3,48m2   |
| Trastero             | 4,22m2   |
| Porche               | 27,05m2  |
| Jardín               | 98,31m2  |
| TOTAL                | 213,46m2 |