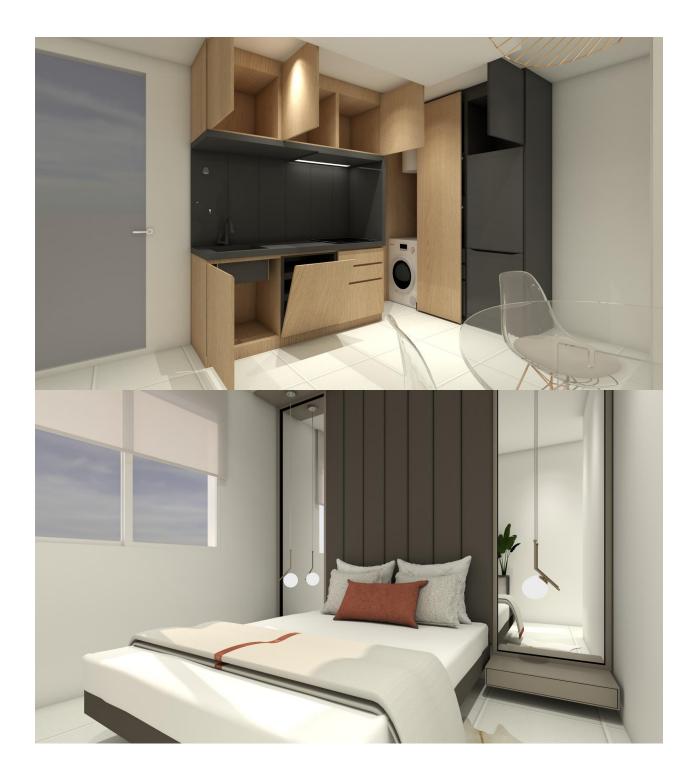

## DESCRIPTION

NEW BUILD BUNGALOW APARTMENTS IN SAN MIGUEL DE SALINAS New Build residential complex of bungalows in San Miguel del Salinas. Residential consist of bungalow apartments with 2 and 3 bedrooms, on ground floor with a private garden or top floor with a private solarium. Gated residential complex with community swimming pools for adults and children, green areas, playground for children. Residential located in San Miguel de Salinas near the Las Colinas and Campoamor golf courses, shopping centres, Torrevieja and La Mata lagoons and sandy beaches of Orihuela Costa. Quality memories: Fully furnished kitchen with filter group and induction hob. Armoured access door with panoramic peephole Porcelain floors Compact blinds White laminate cabinets with loft in bedrooms Pre-installation of air conditioning for split in living room and bedrooms San Miguel de Salinas is a municipality in the Valencian Community, Spain. Located in the south of the province of Alicante, in the region of Vega Baja del Segura near the Region of Murcia. Alicante airport located 35 minutes drive away and Murcias Corvera airport is about 1 hour drive away.

## PROPERTY GALLERY

| SUPERFICIES          |          |
|----------------------|----------|
| Salón/Comedor/Cocina | 36,50m2  |
| Dormitorio I         | 13,51m2  |
| Dormitorio II        | 11,62m2  |
| Dormitorio III       | 15,29m2  |
| WC I                 | 3,48m2   |
| WC II                | 3,48m2   |
| Trastero             | 4,22m2   |
| Porche               | 27,05m2  |
| Jardín               | 98,31m2  |
| TOTAL                | 213,46m2 |