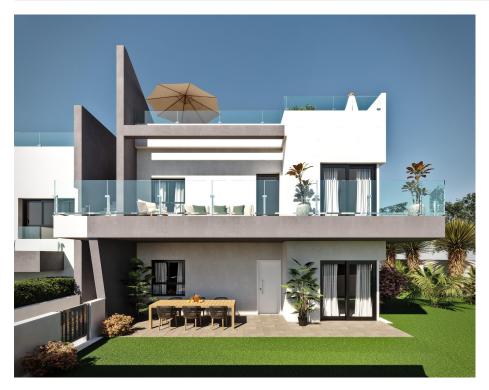

## DESCRIPTION

NEW BUILD BUNGALOW APARTMENTS IN SAN MIGUEL DE SALINAS New Build residential complex of bungalows in San Miguel del Salinas. Residential consist of bungalow apartments with 2 and 3 bedrooms, on ground floor with a private garden or top floor with a private solarium. Gated residential complex with community swimming pools for adults and children, green areas, playground for children. Residential located in San Miguel de Salinas near the Las Colinas and Campoamor golf courses, shopping centres, Torrevieja and La Mata lagoons and sandy beaches of Orihuela Costa. Quality memories: Fully furnished kitchen with filter group and induction hob. Armoured access door with panoramic peephole Porcelain floors Compact blinds White laminate cabinets with loft in bedrooms Pre-installation of air conditioning for split in living room and bedrooms San Miguel de Salinas is a municipality in the Valencian Community, Spain. Located in the south of the province of Alicante, in the region of Vega Baja del Segura near the Region of Murcia. Alicante airport located 35 minutes drive away and Murcias Corvera airport is about 1 hour drive away.

VIEWS

• Panoramic views

GARDEN AND TERRACES

• Private garden