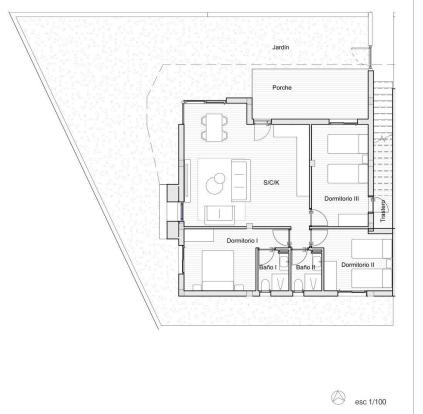

## PROPERTY GALLERY

| SUPERFICIES          |          |
|----------------------|----------|
| Salón/Comedor/Cocina | 36,50m2  |
| Dormitorio I         | 13,51m2  |
| Dormitorio II        | 11,62m2  |
| Dormitorio III       | 15,29m2  |
| WC I                 | 3,48m2   |
| WC II                | 3,48m2   |
| Trastero             | 4,22m2   |
| Porche               | 27,05m2  |
| Jardín               | 98,31m2  |
| TOTAL                | 213,46m2 |