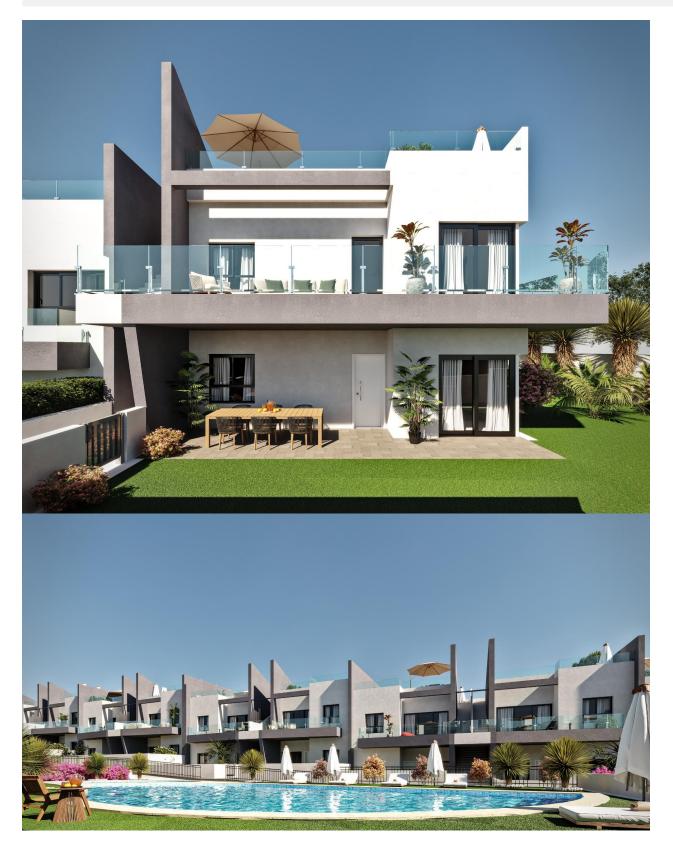

## DESCRIPTION

NEW BUILD BUNGALOW APARTMENTS IN SAN MIGUEL DE SALINAS New Build residential complex of bungalows in San Miguel del Salinas. Residential consist of bungalow apartments with 2 and 3 bedrooms, on ground floor with a private garden or top floor with a private solarium. Gated residential complex with community swimming pools for adults and children, green areas, playground for children. Residential located in San Miguel de Salinas near the Las Colinas and Campoamor golf courses, shopping centres, Torrevieja and La Mata lagoons and sandy beaches of Orihuela Costa. Quality memories: Fully furnished kitchen with filter group and induction hob. Armoured access door with panoramic peephole Porcelain floors Compact blinds White laminate cabinets with loft in bedrooms Pre-installation of air conditioning for split in living room and bedrooms San Miguel de Salinas is a municipality in the Valencian Community, Spain. Located in the south of the province of Alicante, in the region of Vega Baja del Segura near the Region of Murcia. Alicante airport located 35 minutes drive away and Murcias Corvera airport is about 1 hour drive away.

VIEWS

• Panoramic views

GARDEN AND TERRACES

• Private garden