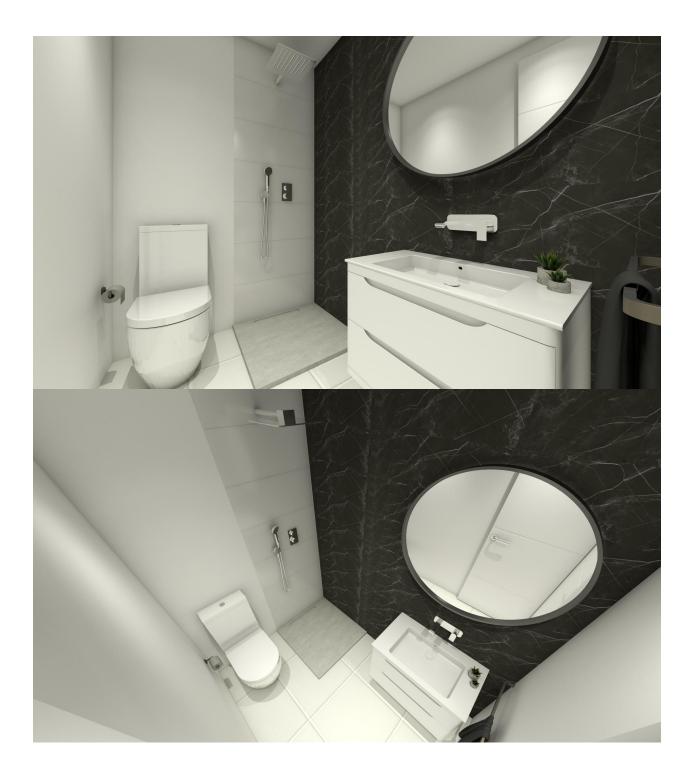

## DESCRIPTION

NEW BUILD BUNGALOW APARTMENTS IN SAN MIGUEL DE SALINAS New Build residential complex of bungalows in San Miguel del Salinas. Residential consist of bungalow apartments with 2 and 3 bedrooms, on ground floor with a private garden or top floor with a private solarium. Gated residential complex with community swimming pools for adults and children, green areas, playground for children. Residential located in San Miguel de Salinas near the Las Colinas and Campoamor golf courses, shopping centres, Torrevieja and La Mata lagoons and sandy beaches of Orihuela Costa. Quality memories: Fully furnished kitchen with filter group and induction hob. Armoured access door with panoramic peephole Porcelain floors Compact blinds White laminate cabinets with loft in bedrooms Pre-installation of air conditioning for split in living room and bedrooms San Miguel de Salinas is a municipality in the Valencian Community, Spain. Located in the south of the province of Alicante, in the region of Vega Baja del Segura near the Region of Murcia. Alicante airport located 35 minutes drive away and Murcias Corvera airport is about 1 hour drive away.

## PROPERTY GALLERY

| SUPERFICIES          |          |
|----------------------|----------|
| Salón/Comedor/Cocina | 36,50m2  |
| Dormitorio I         | 13,51m2  |
| Dormitorio II        | 11,62m2  |
| Dormitorio III       | 15,29m2  |
| WC I                 | 3,48m2   |
| WC II                | 3,48m2   |
| Trastero             | 4,22m2   |
| Porche               | 27,05m2  |
| Jardín               | 98,31m2  |
| TOTAL                | 213,46m2 |