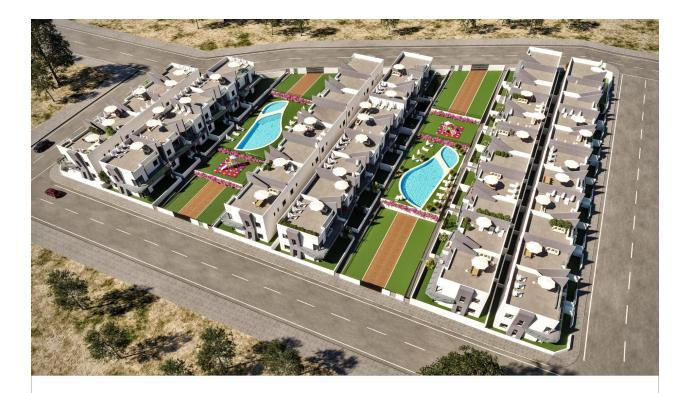

## **DESCRIPTION**

NEW BUILD BUNGALOW APARTMENTS IN SAN MIGUEL DE SALINAS New Build residential complex of bungalows in San Miguel del Salinas. Residential consist of bungalow apartments with 2 and 3 bedrooms, on ground floor with a private garden or top floor with a private solarium. Gated residential complex with community swimming pools for adults and children, green areas, playground for children. Residential located in San Miguel de Salinas near the Las Colinas and Campoamor golf courses, shopping centres, Torrevieja and La Mata lagoons and sandy beaches of Orihuela Costa. Quality memories: Fully furnished kitchen with filter group and induction hob. Armoured access door with panoramic peephole Porcelain floors Compact blinds White laminate cabinets with loft in bedrooms Pre-installation of air conditioning for split in living room and bedrooms San Miguel de Salinas is a municipality in the Valencian Community, Spain. Located in the south of the province of Alicante, in the region of Vega Baja del Segura near the Region of Murcia. Alicante airport located 35 minutes drive away and Murcias Corvera airport is about 1 hour drive away.