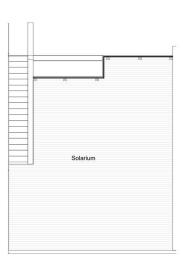

## **VIEWS**

• Panoramic views

| TOTAL                | 149,76m2 |
|----------------------|----------|
| Solarium             | 66,03m2  |
| Terraza              | 12,94m2  |
| Escalera             | 5.85m2   |
| WC II                | 3,50m2   |
| WC I                 | 3,50m2   |
| Dormitorio II        | 10,21m2  |
| Dormitorio I         | 12,49m2  |
| Salón/Comedor/Cocina | 35,24m2  |
| SUPERFICIES          |          |