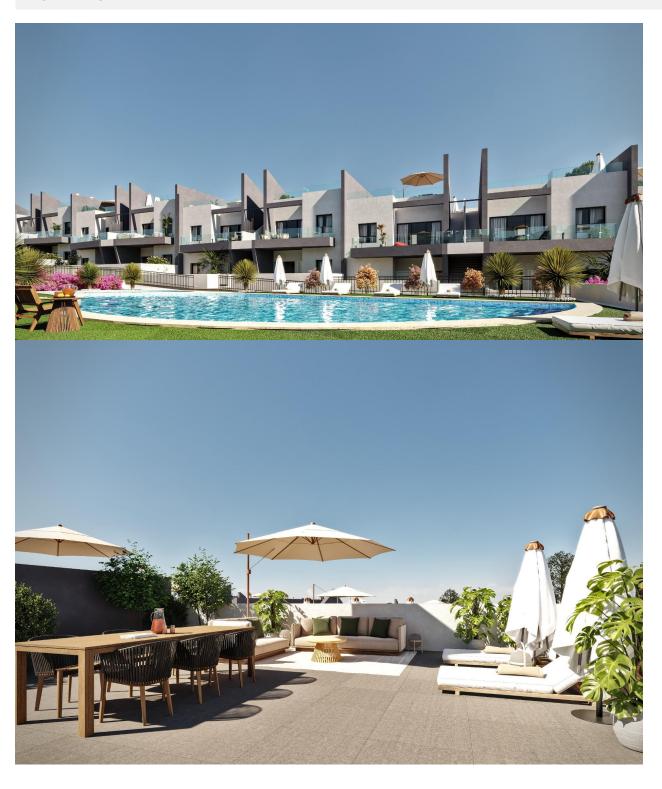

## **DESCRIPTION**

NEW BUILD BUNGALOW APARTMENTS IN SAN MIGUEL DE SALINAS New Build residential complex of bungalows in San Miguel del Salinas. Residential consist of bungalow apartments with 2 and 3 bedrooms, on ground floor with a private garden or top floor with a private solarium. Gated residential complex with community swimming pools for adults and children, green areas, playground for children. Residential located in San Miguel de Salinas near the Las Colinas and Campoamor golf courses, shopping centres, Torrevieja and La Mata lagoons and sandy beaches of Orihuela Costa. Quality memories: Fully furnished kitchen with filter group and induction hob. Armoured access door with panoramic peephole Porcelain floors Compact blinds White laminate cabinets with loft in bedrooms Pre-installation of air conditioning for split in living room and bedrooms San Miguel de Salinas is a municipality in the Valencian Community, Spain. Located in the south of the province of Alicante, in the region of Vega Baja del Segura near the Region of Murcia. Alicante airport located 35 minutes drive away and Murcias Corvera airport is about 1 hour drive away.

## **VIEWS**

• Panoramic views

| TOTAL                | 149,76m2 |
|----------------------|----------|
| Solarium             | 66,03m2  |
| Terraza              | 12,94m2  |
| Escalera             | 5.85m2   |
| WC II                | 3,50m2   |
| WC I                 | 3,50m2   |
| Dormitorio II        | 10,21m2  |
| Dormitorio I         | 12,49m2  |
| Salón/Comedor/Cocina | 35,24m2  |
| SUPERFICIES          |          |