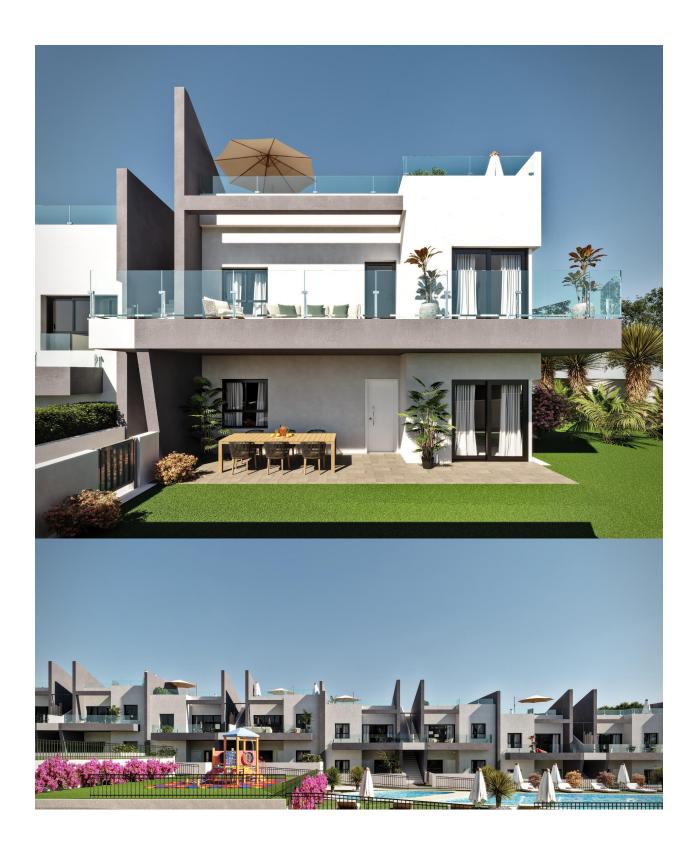

## **DESCRIPTION**

NEW BUILD BUNGALOW APARTMENTS IN SAN MIGUEL DE SALINAS New Build residential complex of bungalows in San Miguel del Salinas. Residential consist of bungalow apartments with 2 and 3 bedrooms, on ground floor with a private garden or top floor with a private solarium. Gated residential complex with community swimming pools for adults and children, green areas, playground for children. Residential located in San Miguel de Salinas near the Las Colinas and Campoamor golf courses, shopping centres, Torrevieja and La Mata lagoons and sandy beaches of Orihuela Costa. Quality memories: Fully furnished kitchen with filter group and induction hob. Armoured access door with panoramic peephole Porcelain floors Compact blinds White laminate cabinets with loft in bedrooms Pre-installation of air conditioning for split in living room and bedrooms San Miguel de Salinas is a municipality in the Valencian Community, Spain. Located in the south of the province of Alicante, in the region of Vega Baja del Segura near the Region of Murcia. Alicante airport located 35 minutes drive away and Murcias Corvera airport is about 1 hour drive away.