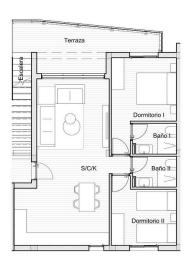

## **VIEWS**

• Panoramic views

| TOTAL                | 149,76m2 |
|----------------------|----------|
| Solarium             | 66,03m2  |
| Terraza              | 12,94m2  |
| Escalera             | 5.85m2   |
| WC II                | 3,50m2   |
| WC I                 | 3,50m2   |
| Dormitorio II        | 10,21m2  |
| Dormitorio I         | 12,49m2  |
| Salón/Comedor/Cocina | 35,24m2  |
| SUPERFICIES          |          |