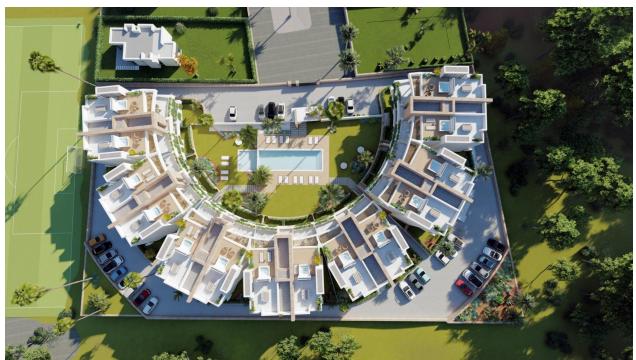

## **DESCRIPTION**

NEW BUILD RESIDENTIAL COMPLEX IN LA MANGA CLUB RESORT New Build exclusive residential of 42 apartments ideal for personal use or investment in on of the famous La Manga Club Resorts. These modern, light-filled residences afford stunning views of the Mar Menor, and their spacious terraces and the community pool let you enjoy the Mediterranean sun to the fullest. These are the last central development of new-build homes at La Manga Club, just a 5-minute walk from all the shops and restaurants. Sports rights are included and each home include a storage facility. One leaf internal doors of 210x82,5x4 cm., of MDF board, prelacquered in white, with horizontal slots every 50 cm. Prefabricated imbedded cabinet with sliding doors, of MDF board panelling, pre-lacquered in white. In bathrooms, tiling with porcelain stoneware, size 60 x 30 cm, set on a supporting surface of laminated plasterboard interior wall. In kitchens, tiling with porcelain stoneware tiles, size 60 x 30 cm, set on a supporting surface of laminated plasterboard interior wall. Aerothermal heating system, air conditioning and sanitary hot water. High efficiency fan coils. DOUBLE FLOW mechanically controlled ventilation. Armoured entry door block. White finish. Security Class 3. Folding metallic gate for vehicle access. Manual opening one-sided metallic gate for pedestrian access. La Manga Club is one of Europe's leading sport and leisure resorts. Bordered by natural parks and unspoilt beaches, its privileged location boasts exclusive holiday and residential accommodation on the Spanish Mediterranean coast. Founded in 1972, La Manga Club is a warm, safe, and vibrant community that has long attracted families and golf lovers with its diverse and outstanding leisure offer. La Manga Club enjoys excellent air connections. The local airports of Corvera (only 50 km away) and Alicante (less than 100 km away) offer regular flights to the rest of Europe, making it easy to arrive and depart from the resort.