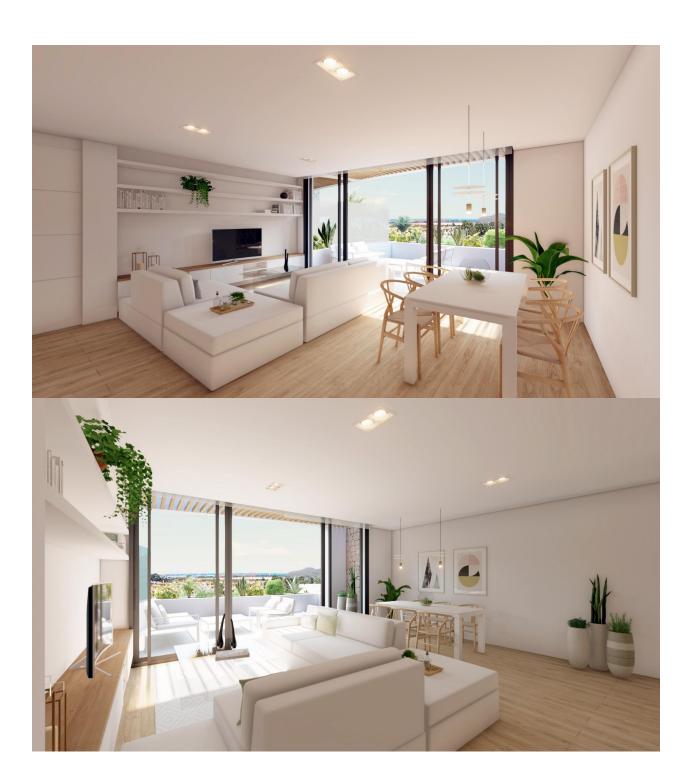

## **DESCRIPTION**

NEW BUILD RESIDENTIAL COMPLEX IN LA MANGA CLUB RESORT New Build exclusive residential of 42 apartments ideal for personal use or investment in on of the famous La Manga Club Resorts. These modern, light-filled residences afford stunning views of the Mar Menor, and their spacious terraces and the community pool let you enjoy the Mediterranean sun to the fullest. These are the last central development of new-build homes at La Manga Club, just a 5-minute walk from all the shops and restaurants. Sports rights are included and each home include a storage facility. One leaf internal doors of 210x82,5x4 cm., of MDF board, prelacquered in white, with horizontal slots every 50 cm. Prefabricated imbedded cabinet with sliding doors, of MDF board panelling, pre-lacquered in white. In bathrooms, tiling with porcelain stoneware, size 60 x 30 cm, set on a supporting surface of laminated plasterboard interior wall. In kitchens, tiling with porcelain stoneware tiles, size 60 x 30 cm, set on a supporting surface of laminated plasterboard interior wall. Aerothermal heating system, air conditioning and sanitary hot water. High efficiency fan coils. DOUBLE FLOW mechanically controlled ventilation. Armoured entry door block. White finish. Security Class 3. Folding metallic gate for vehicle access. Manual opening one-sided metallic gate for pedestrian access. La Manga Club is one of Europe's leading sport and leisure resorts. Bordered by natural parks and unspoilt beaches, its privileged location boasts exclusive holiday and residential accommodation on the Spanish Mediterranean coast. Founded in 1972, La Manga Club is a warm, safe, and vibrant community that has long attracted families and golf lovers with its diverse and outstanding leisure offer. La Manga Club enjoys excellent air connections. The local airports of Corvera (only 50 km away) and Alicante (less than 100 km away) offer regular flights to the rest of Europe, making it easy to arrive and depart from the resort.