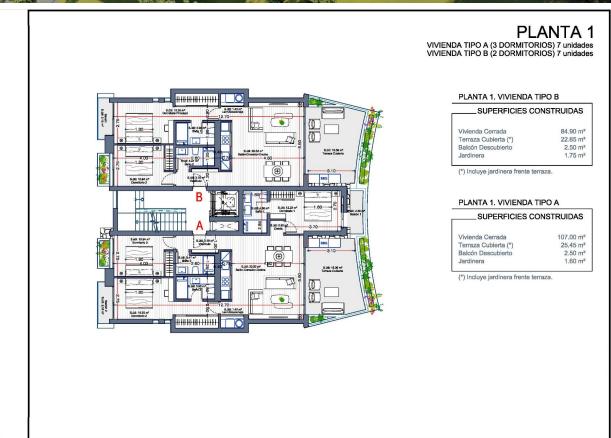

REF: # 11324

| INFO           |           |
|----------------|-----------|
| PRICE:         | 365.000 € |
| PROPERTY TYPE: | Apartment |
| LOCATION:      |           |
| BEDROOMS:      | 2         |
| Bathrooms:     | 2         |
| Build:         | 96 (m2)   |
| Plot:          | -         |
| Terrace:       | -         |
| Year:          | -         |
| Floor:         | -         |
| Old price      | -         |

## **DESCRIPTION**

NEW BUILD RESIDENTIAL COMPLEX IN LA MANGA CLUB RESORT New Build exclusive residential of 42 apartments ideal for personal use or investment in on of the famous La Manga Club Resorts. These modern, light-filled residences afford stunning views of the Mar Menor, and their spacious terraces and the community pool let you enjoy the Mediterranean sun to the fullest. These are the last central development of new-build homes at La Manga Club, just a 5-minute walk from all the shops and restaurants. Sports rights are included and each home include a storage facility. One leaf internal doors of 210x82,5x4 cm., of MDF board, prelacquered in white, with horizontal slots every 50 cm. Prefabricated imbedded cabinet with sliding doors, of MDF board panelling, pre-lacquered in white. In bathrooms, tiling with porcelain stoneware, size 60 x 30 cm, set on a supporting surface of laminated plasterboard interior wall. In kitchens, tiling with porcelain stoneware tiles, size 60 x 30 cm, set on a supporting surface of laminated plasterboard interior wall. Aerothermal heating system, air conditioning and sanitary hot water. High efficiency fan coils. DOUBLE FLOW mechanically controlled ventilation. Armoured entry door block. White finish. Security Class 3. Folding metallic gate for vehicle access. Manual opening one-sided metallic gate for pedestrian access. La Manga Club is one of Europe's leading sport and leisure resorts. Bordered by natural parks and unspoilt beaches, its privileged location boasts exclusive holiday and residential accommodation on the Spanish Mediterranean coast. Founded in 1972, La Manga Club is a warm, safe, and vibrant community that has long attracted families and golf lovers with its diverse and outstanding leisure offer. La Manga Club enjoys excellent air connections. The local airports of Corvera (only 50 km away) and Alicante (less than 100 km away) offer regular flights to the rest of Europe, making it easy to arrive and depart from the resort.