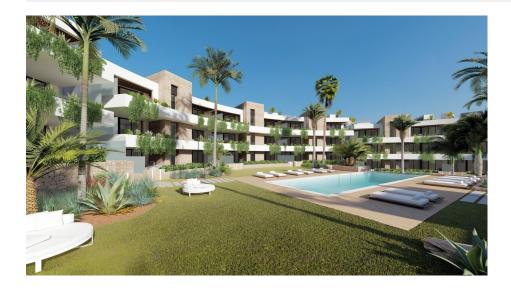

## **DESCRIPTION**

NEW BUILD RESIDENTIAL COMPLEX IN LA MANGA CLUB RESORT New Build exclusive residential of 42 apartments ideal for personal use or investment in on of the famous La Manga Club Resorts. These modern, light-filled residences afford stunning views of the Mar Menor, and their spacious terraces and the community pool let you enjoy the Mediterranean sun to the fullest. These are the last central development of new-build homes at La Manga Club, just a 5-minute walk from all the shops and restaurants. Sports rights are included and each home include a storage facility. One leaf internal doors of 210x82,5x4 cm., of MDF board, prelacquered in white, with horizontal slots every 50 cm. Prefabricated imbedded cabinet with sliding doors, of MDF board panelling, pre-lacquered in white. In bathrooms, tiling with porcelain stoneware, size 60 x 30 cm, set on a supporting surface of laminated plasterboard interior wall. In kitchens, tiling with porcelain stoneware tiles, size 60 x 30 cm, set on a supporting surface of laminated plasterboard interior wall. Aerothermal heating system, air conditioning and sanitary hot water. High efficiency fan coils. DOUBLE FLOW mechanically controlled ventilation. Armoured entry door block. White finish. Security Class 3. Folding metallic gate for vehicle access. Manual opening one-sided metallic gate for pedestrian access. La Manga Club is one of Europe's leading sport and leisure resorts. Bordered by natural parks and unspoilt beaches, its privileged location boasts exclusive holiday and residential accommodation on the Spanish Mediterranean coast. Founded in 1972, La Manga Club is a warm, safe, and vibrant community that has long attracted families and golf lovers with its diverse and outstanding leisure offer. La Manga Club enjoys excellent air connections. The local airports of Corvera (only 50 km away) and Alicante (less than 100 km away) offer regular flights to the rest of Europe, making it easy to arrive and depart from the resort.