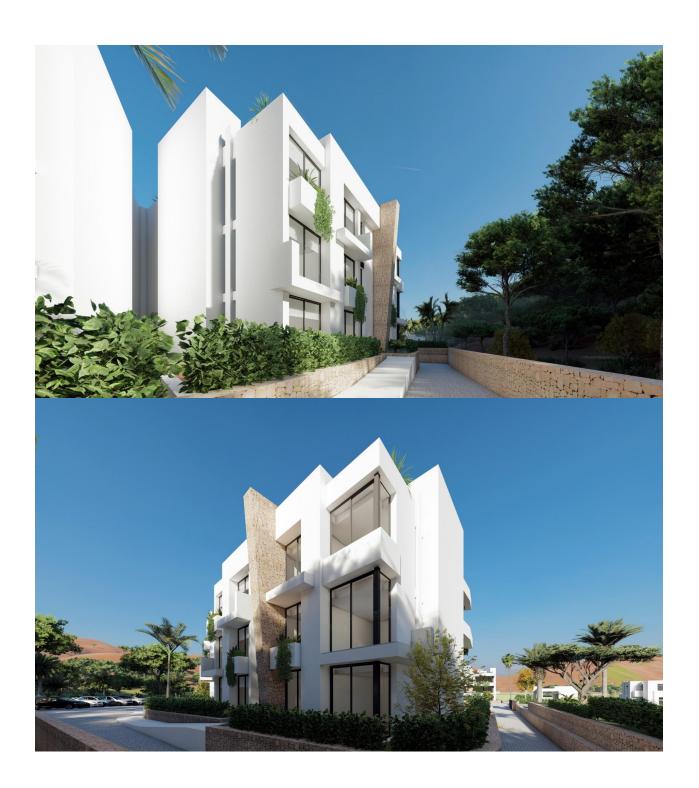

## **DESCRIPTION**

NEW BUILD RESIDENTIAL COMPLEX IN LA MANGA CLUB RESORT New Build exclusive residential of 42 apartments ideal for personal use or investment in on of the famous La Manga Club Resorts. These modern, light-filled residences afford stunning views of the Mar Menor, and their spacious terraces and the community pool let you enjoy the Mediterranean sun to the fullest. These are the last central development of new-build homes at La Manga Club, just a 5-minute walk from all the shops and restaurants. Sports rights are included and each home include a storage facility. One leaf internal doors of 210x82,5x4 cm., of MDF board, prelacquered in white, with horizontal slots every 50 cm. Prefabricated imbedded cabinet with sliding doors, of MDF board panelling, pre-lacquered in white. In bathrooms, tiling with porcelain stoneware, size 60 x 30 cm, set on a supporting surface of laminated plasterboard interior wall. In kitchens, tiling with porcelain stoneware tiles, size 60 x 30 cm, set on a supporting surface of laminated plasterboard interior wall. Aerothermal heating system, air conditioning and sanitary hot water. High efficiency fan coils. DOUBLE FLOW mechanically controlled ventilation. Armoured entry door block. White finish. Security Class 3. Folding metallic gate for vehicle access. Manual opening one-sided metallic gate for pedestrian access. La Manga Club is one of Europe's leading sport and leisure resorts. Bordered by natural parks and unspoilt beaches, its privileged location boasts exclusive holiday and residential accommodation on the Spanish Mediterranean coast. Founded in 1972, La Manga Club is a warm, safe, and vibrant community that has long attracted families and golf lovers with its diverse and outstanding leisure offer. La Manga Club enjoys excellent air connections. The local airports of Corvera (only 50 km away) and Alicante (less than 100 km away) offer regular flights to the rest of Europe, making it easy to arrive and depart from the resort.