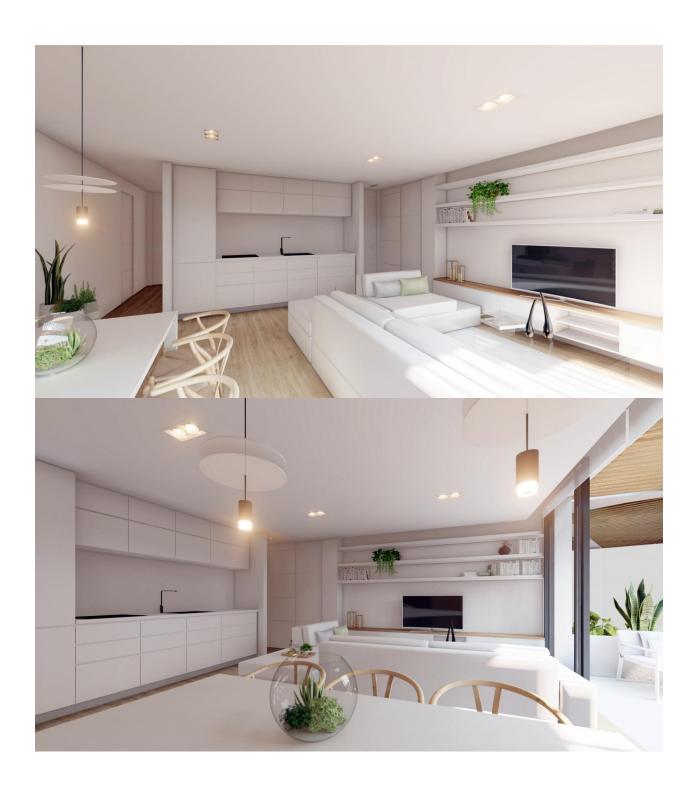

## **DESCRIPTION**

NEW BUILD RESIDENTIAL COMPLEX IN LA MANGA CLUB RESORT New Build exclusive residential of 42 apartments ideal for personal use or investment in on of the famous La Manga Club Resorts. These modern, light-filled residences afford stunning views of the Mar Menor, and their spacious terraces and the community pool let you enjoy the Mediterranean sun to the fullest. These are the last central development of new-build homes at La Manga Club, just a 5-minute walk from all the shops and restaurants. Sports rights are included and each home include a storage facility. One leaf internal doors of 210x82,5x4 cm., of MDF board, prelacquered in white, with horizontal slots every 50 cm. Prefabricated imbedded cabinet with sliding doors, of MDF board panelling, pre-lacquered in white. In bathrooms, tiling with porcelain stoneware, size 60 x 30 cm, set on a supporting surface of laminated plasterboard interior wall. In kitchens, tiling with porcelain stoneware tiles, size 60 x 30 cm, set on a supporting surface of laminated plasterboard interior wall. Aerothermal heating system, air conditioning and sanitary hot water. High efficiency fan coils. DOUBLE FLOW mechanically controlled ventilation. Armoured entry door block. White finish. Security Class 3. Folding metallic gate for vehicle access. Manual opening one-sided metallic gate for pedestrian access. La Manga Club is one of Europe's leading sport and leisure resorts. Bordered by natural parks and unspoilt beaches, its privileged location boasts exclusive holiday and residential accommodation on the Spanish Mediterranean coast. Founded in 1972, La Manga Club is a warm, safe, and vibrant community that has long attracted families and golf lovers with its diverse and outstanding leisure offer. La Manga Club enjoys excellent air connections. The local airports of Corvera (only 50 km away) and Alicante (less than 100 km away) offer regular flights to the rest of Europe, making it easy to arrive and depart from the resort.