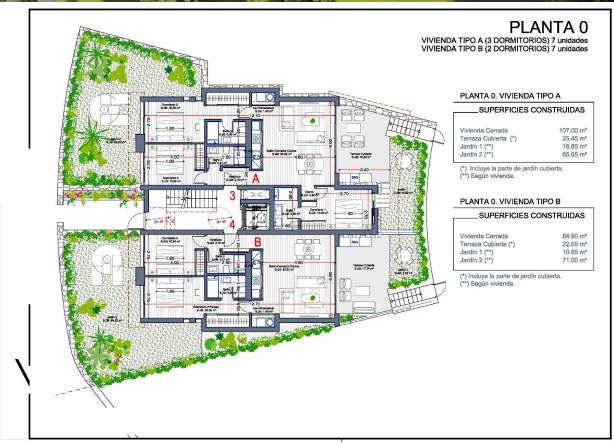

REF: # 11325

| INFO           |           |
|----------------|-----------|
| PRICE:         | 370.000€  |
| PROPERTY TYPE: | Apartment |
| LOCATION:      |           |
| BEDROOMS:      | 2         |
| Bathrooms:     | 2         |
| Build:         | 96 (m2)   |
| Plot:          | 78 (m2)   |
| Terrace:       | -         |
| Year:          | -         |
| Floor:         | -         |
| Old price      | -         |