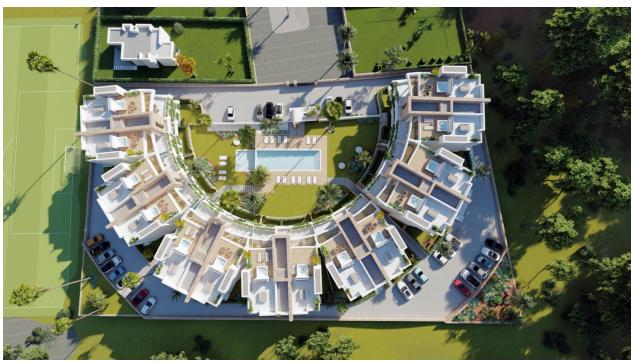

## **DESCRIPTION**

NEW BUILD RESIDENTIAL COMPLEX IN LA MANGA CLUB RESORT New Build exclusive residential of 42 apartments ideal for personal use or investment in on of the famous La Manga Club Resorts. These modern, light-filled residences afford stunning views of the Mar Menor, and their spacious terraces and the community pool let you enjoy the Mediterranean sun to the fullest. These are the last central development of new-build homes at La Manga Club, just a 5-minute walk from all the shops and restaurants. Sports rights are included and each home include a storage facility. One leaf internal doors of 210x82,5x4 cm., of MDF board, prelacquered in white, with horizontal slots every 50 cm. Prefabricated imbedded cabinet with sliding doors, of MDF board panelling, pre-lacquered in white. In bathrooms, tiling with porcelain stoneware, size 60 x 30 cm, set on a supporting surface of laminated plasterboard interior wall. In kitchens, tiling with porcelain stoneware tiles, size 60 x 30 cm, set on a supporting surface of laminated plasterboard interior wall. Aerothermal heating system, air conditioning and sanitary hot water. High efficiency fan coils. DOUBLE FLOW mechanically controlled ventilation. Armoured entry door block. White finish. Security Class 3. Folding metallic gate for vehicle access. Manual opening one-sided metallic gate for pedestrian access. La Manga Club is one of Europe's leading sport and leisure resorts. Bordered by natural parks and unspoilt beaches, its privileged location boasts exclusive holiday and residential accommodation on the Spanish Mediterranean coast. Founded in 1972, La Manga Club is a warm, safe, and vibrant community that has long attracted families and golf lovers with its diverse and outstanding leisure offer. La Manga Club enjoys excellent air connections. The local airports of Corvera (only 50 km away) and Alicante (less than 100 km away) offer regular flights to the rest of Europe, making it easy to arrive and depart from the resort.