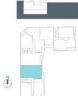

## PROPERTY GALLERY

Esc. 1 P04-C

 Superficie útil interior
 98,59 m²

 Superficie útil terrazas
 10,41 m²

 Superficie construida interior
 112,46 m²

 Superficie construida incluidas ZZCC
 134,57 m²

dicas, siempre y

## N 0 0.6. 1 2 3 4m

El presente plano comercial, que incluye una parte gráfica y datos relativos a superficies, puede ser objeto de s coando están justificados y no suporgan alteraciones sustanciates. El mobiliario mostrado no está incluido y el