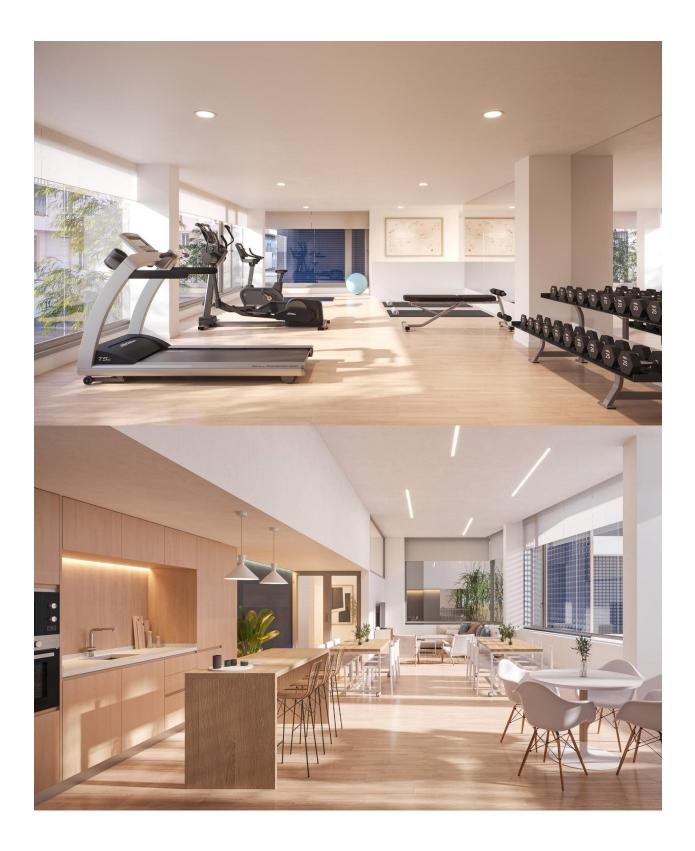

## DESCRIPTION

NEW BUILD APARTMENTS IN ALICANTE CITY New Build development of 53 apartments in Alicante city. Elegant design apartments with 2, 3 and 4 bedrooms with garage and storage room located10 minutes walk from the city centre. Everything you need within your reach. This building has spectacular communal areas on the rooftop, unique in the city, with incredible panoramic view over the Mediterranean sea, you will enjoy a swimming pool, green areas, social space, gym and rooftop solarium with sunbathing areas. Located in the middle of the Costa Blanca, Alicante is one most important tourist destinations in the Spanish east coast. The many golf courses, along with the tranquil waters of the Mediterranean Sea, are part of the appeal of this beautiful harbour city, which sits at the foot of the Castle of Santa Barbara, a silent witness to the numerous civilisations to have settled here. The coastline is, without a doubt, the favourite recreational spot for the people of Alicante. The Explanada de España promenade, located across from the port, is a lively boulevard dotted with terraces and pavement cafes.