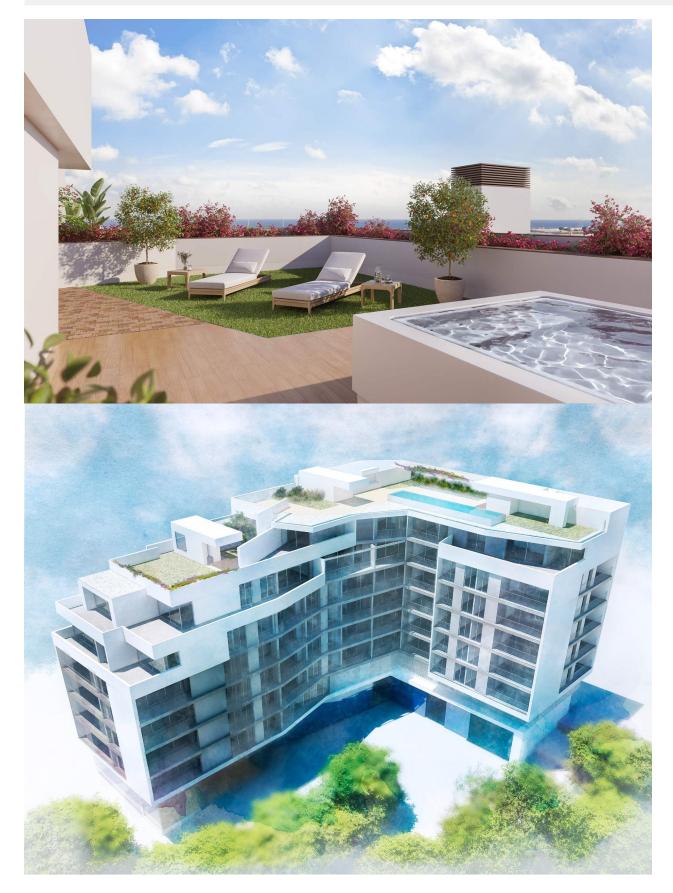

## DESCRIPTION

NEW BUILD APARTMENTS IN ALICANTE CITY New Build development of 53 apartments in Alicante city. Elegant design apartments with 2, 3 and 4 bedrooms with garage and storage room located10 minutes walk from the city centre. Everything you need within your reach. This building has spectacular communal areas on the rooftop, unique in the city, with incredible panoramic view over the Mediterranean sea, you will enjoy a swimming pool, green areas, social space, gym and rooftop solarium with sunbathing areas. Located in the middle of the Costa Blanca, Alicante is one most important tourist destinations in the Spanish east coast. The many golf courses, along with the tranquil waters of the Mediterranean Sea, are part of the appeal of this beautiful harbour city, which sits at the foot of the Castle of Santa Barbara, a silent witness to the numerous civilisations to have settled here. The coastline is, without a doubt, the favourite recreational spot for the people of Alicante. The Explanada de España promenade, located across from the port, is a lively boulevard dotted with terraces and pavement cafes.