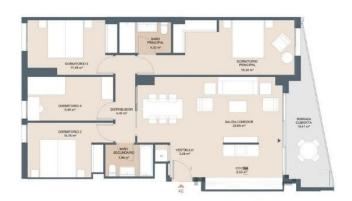

## PROPERTY GALLERY

Esc. 1 P04-C

 Superficie útil interior
 98,59 m²

 Superficie útil terrazas
 10,41 m²

 Superficie construida interior
 112,46 m²

 Superficie construida incluidas ZZCC
 134,57 m²

dicas, siempre y

## N 0 0.6. 1 2 3 4m

El presente plano comercial, que incluye una parte gráfica y datos relativos a superficies, puede ser objeto de s coando están justificados y no suporgan alteraciones sustanciates. El mobiliario mostrado no está incluido y el