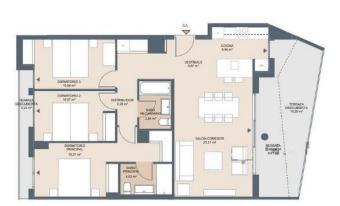

## PROPERTY GALLERY

Esc. 2 P05-A

da 3d Superficies: Superficie útil interior 85,28 m<sup>2</sup> Superficie útil terrazas 22,04 m<sup>2</sup> Superficie construida interior 98,22 m<sup>2</sup> Superficie construida incluídas ZZCC 117,35 m<sup>2</sup>

# 

El presente plano consectal, que incluye una parte gráfica y datos relativos a superficies, puede ser ob cuando estén justificados y no supongan alteraciones sustanciales. El mobiliano molitado no está incli