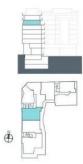

## PROPERTY GALLERY

Esc. 2 P05-A

da 3d Superficies: Superficie útil interior 85,28 m<sup>2</sup> Superficie útil terrazas 22,04 m<sup>2</sup> Superficie construida interior 98,22 m<sup>2</sup> Superficie construida incluídas ZZCC 117,35 m<sup>2</sup>

# 

El presente plano consectal, que incluye una parte gráfica y datos relativos a superficies, puede ser ob cuando estén justificados y no supongan alteraciones sustanciales. El mobiliano molitado no está incli