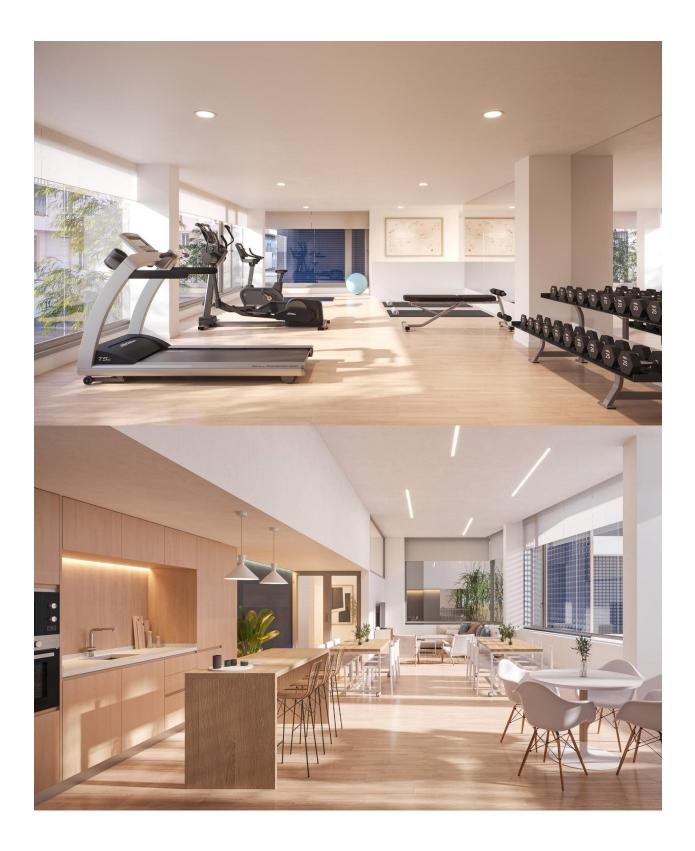

#### DESCRIPTION

NEW BUILD PENTHOUSES IN ALICANTE CITY New Build development of 53 apartments in Alicante city. Elegant design apartments with 2, 3 and 4 bedrooms with garage and storage room located10 minutes walk from the city centre. Everything you need within your reach. This building has spectacular communal areas on the rooftop, unique in the city, with incredible panoramic view over the Mediterranean sea, you will enjoy a swimming pool, green areas, social space, gym and rooftop solarium with sunbathing areas. Located in the middle of the Costa Blanca, Alicante is one most important tourist destinations in the Spanish east coast. The many golf courses, along with the tranquil waters of the Mediterranean Sea, are part of the appeal of this beautiful harbour city, which sits at the foot of the Castle of Santa Barbara, a silent witness to the numerous civilisations to have settled here. The coastline is, without a doubt, the favourite recreational spot for the people of Alicante. The Explanada de España promenade, located across from the port, is a lively boulevard dotted with terraces and pavement cafes.