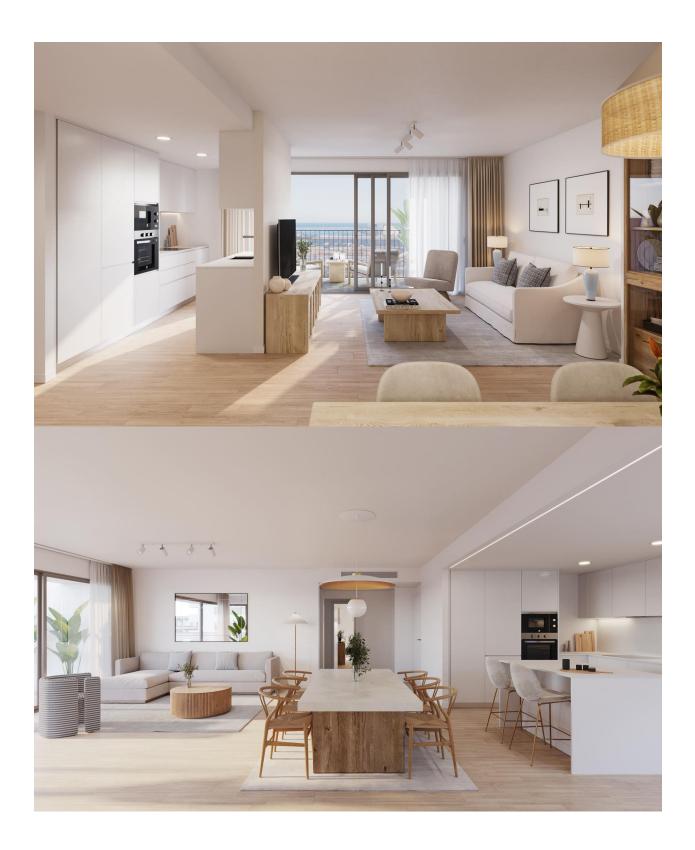

#### DESCRIPTION

NEW BUILD PENTHOUSES IN ALICANTE CITY New Build development of 53 apartments in Alicante city. Elegant design apartments with 2, 3 and 4 bedrooms with garage and storage room located10 minutes walk from the city centre. Everything you need within your reach. This building has spectacular communal areas on the rooftop, unique in the city, with incredible panoramic view over the Mediterranean sea, you will enjoy a swimming pool, green areas, social space, gym and rooftop solarium with sunbathing areas. Located in the middle of the Costa Blanca, Alicante is one most important tourist destinations in the Spanish east coast. The many golf courses, along with the tranquil waters of the Mediterranean Sea, are part of the appeal of this beautiful harbour city, which sits at the foot of the Castle of Santa Barbara, a silent witness to the numerous civilisations to have settled here. The coastline is, without a doubt, the favourite recreational spot for the people of Alicante. The Explanada de España promenade, located across from the port, is a lively boulevard dotted with terraces and pavement cafes.