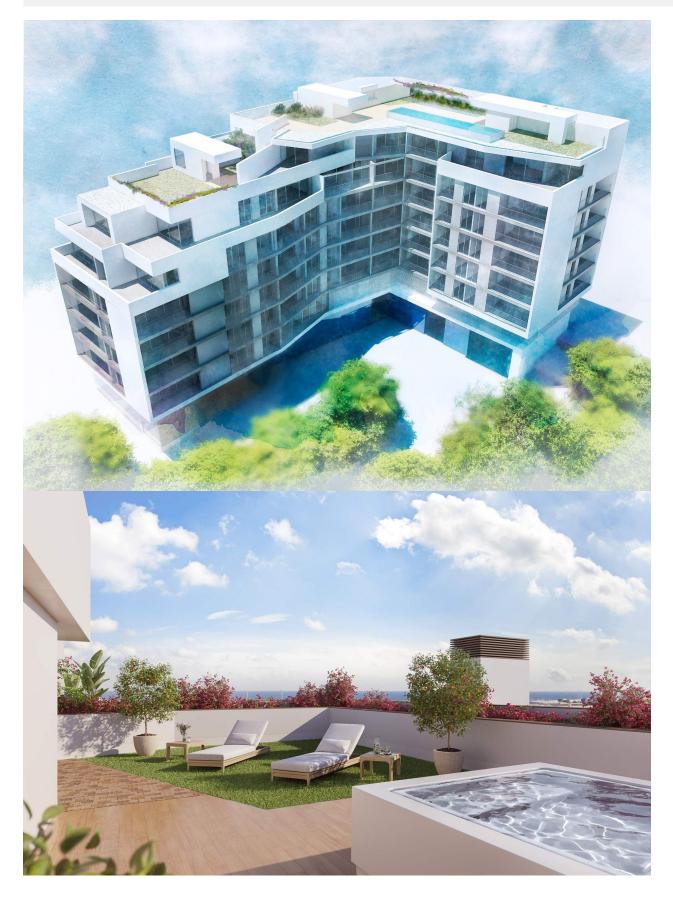

#### DESCRIPTION

NEW BUILD PENTHOUSES IN ALICANTE CITY New Build development of 53 apartments in Alicante city. Elegant design apartments with 2, 3 and 4 bedrooms with garage and storage room located10 minutes walk from the city centre. Everything you need within your reach. This building has spectacular communal areas on the rooftop, unique in the city, with incredible panoramic view over the Mediterranean sea, you will enjoy a swimming pool, green areas, social space, gym and rooftop solarium with sunbathing areas. Located in the middle of the Costa Blanca, Alicante is one most important tourist destinations in the Spanish east coast. The many golf courses, along with the tranquil waters of the Mediterranean Sea, are part of the appeal of this beautiful harbour city, which sits at the foot of the Castle of Santa Barbara, a silent witness to the numerous civilisations to have settled here. The coastline is, without a doubt, the favourite recreational spot for the people of Alicante. The Explanada de España promenade, located across from the port, is a lively boulevard dotted with terraces and pavement cafes.

### VIEWS

• Panoramic views