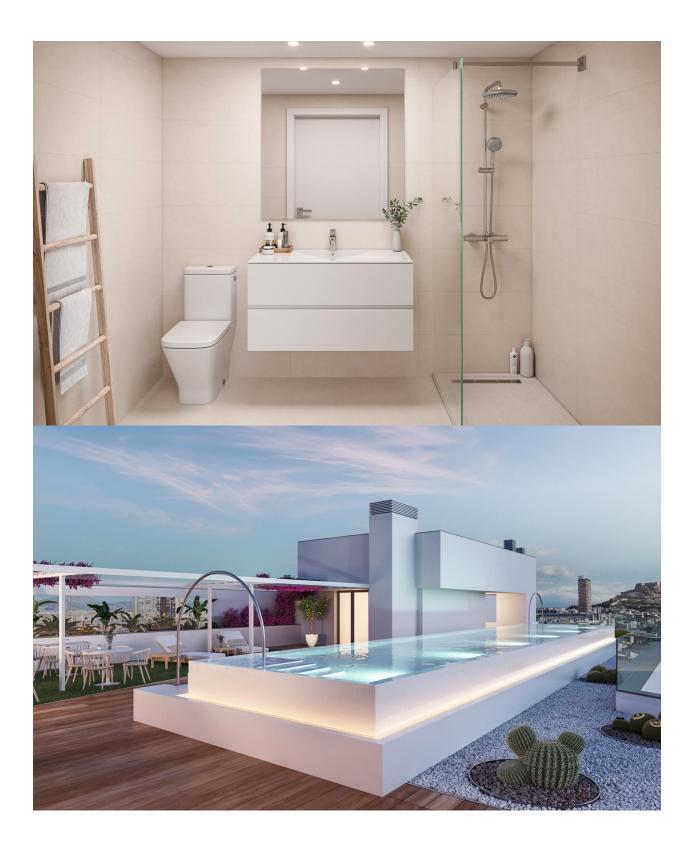

#### DESCRIPTION

NEW BUILD PENTHOUSES IN ALICANTE CITY New Build development of 53 apartments in Alicante city. Elegant design apartments with 2, 3 and 4 bedrooms with garage and storage room located10 minutes walk from the city centre. Everything you need within your reach. This building has spectacular communal areas on the rooftop, unique in the city, with incredible panoramic view over the Mediterranean sea, you will enjoy a swimming pool, green areas, social space, gym and rooftop solarium with sunbathing areas. Located in the middle of the Costa Blanca, Alicante is one most important tourist destinations in the Spanish east coast. The many golf courses, along with the tranquil waters of the Mediterranean Sea, are part of the appeal of this beautiful harbour city, which sits at the foot of the Castle of Santa Barbara, a silent witness to the numerous civilisations to have settled here. The coastline is, without a doubt, the favourite recreational spot for the people of Alicante. The Explanada de España promenade, located across from the port, is a lively boulevard dotted with terraces and pavement cafes.

### VIEWS

• Panoramic views