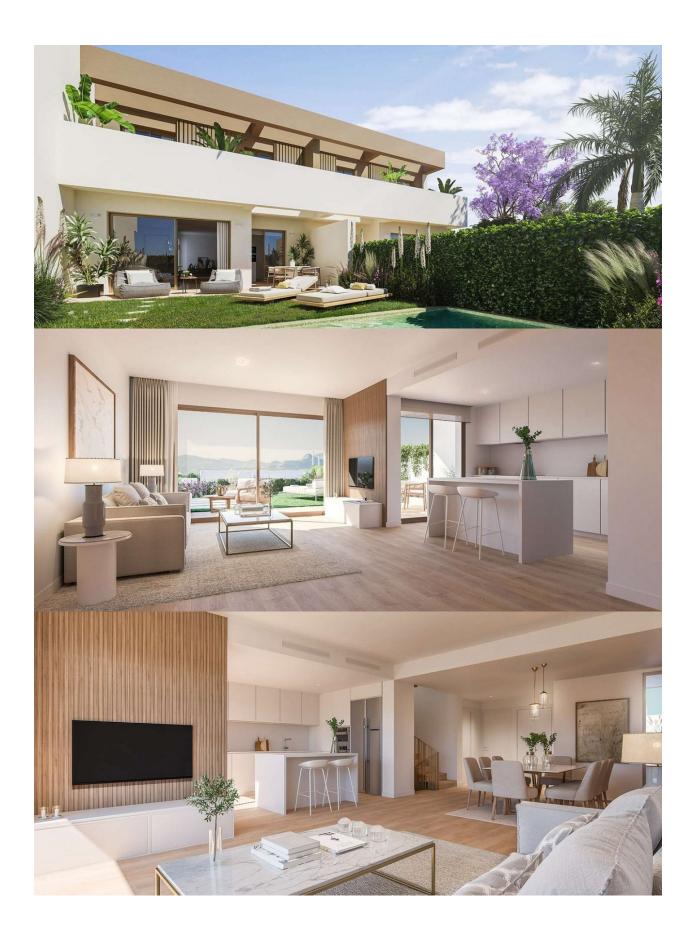

## DESCRIPTION

NEW BUILT CHALETS IN VISTAHERMOSA (ALICANTE) Chalets with 4 and 5 bedrooms, located in the privileged residential area of ??Vistahermosa Norte. Avant-garde architecture integrated into its environment: So that you can enjoy your new home even before entering it, the residential offers a differentiating and modern architecture signed by Ramón Esteve Estudio. The team of professionals that make up this office of architects proposes in your urbanization a set of refined and straight lines with spacious, comfortable interiors and with great prominence of natural light. Personalization options: allows you to configure different aspects of the distribution, finishes and options of your home. Adapt your new home to your tastes and preferences and create the environment you have always wanted. Your villa near the center and the sea: In the surroundings of the residential you can find all kinds of services; schools, health centers, hospitals, sports centers, supermarkets, etc. The residential is located just 10 minutes from the center of Alicante and perfectly connected also by urban bus line 10 and with direct access to Avda. De Denia, the main artery that connects both with the center of Alicante and with the area of Beaches such as La Albufereta or La Playa de San Juan. TRANSPORT Trolley car Lines 1 and 3 (Costa Blanca and Carrabiners Station) Buses Lines 10, 11, 23 and 23M

VIEWS

• Panoramic views

GARDEN AND TERRACES

• Private garden