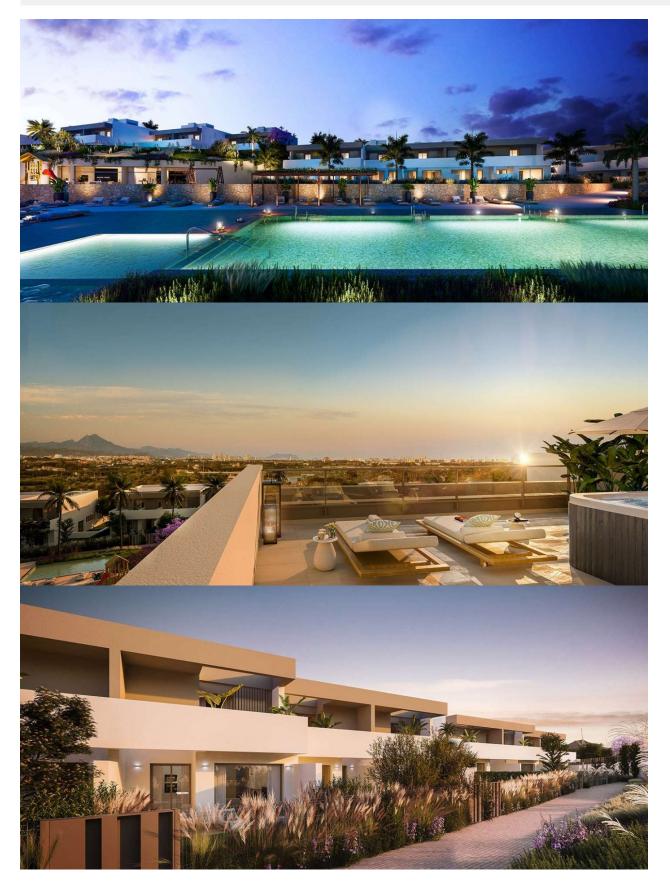

## DESCRIPTION

NEW BUILT CHALETS IN VISTAHERMOSA (ALICANTE) Chalets with 4 and 5 bedrooms, located in the privileged residential area of ??Vistahermosa Norte. Avant-garde architecture integrated into its environment: So that you can enjoy your new home even before entering it, the residential offers a differentiating and modern architecture signed by Ramón Esteve Estudio. The team of professionals that make up this office of architects proposes in your urbanization a set of refined and straight lines with spacious, comfortable interiors and with great prominence of natural light. Personalization options: allows you to configure different aspects of the distribution, finishes and options of your home. Adapt your new home to your tastes and preferences and create the environment you have always wanted. Your villa near the center and the sea: In the surroundings of the residential you can find all kinds of services; schools, health centers, hospitals, sports centers, supermarkets, etc. The residential is located just 10 minutes from the center of Alicante and perfectly connected also by urban bus line 10 and with direct access to Avda. De Denia, the main artery that connects both with the center of Alicante and with the area of Beaches such as La Albufereta or La Playa de San Juan. TRANSPORT Trolley car Lines 1 and 3 (Costa Blanca and Carrabiners Station) Buses Lines 10, 11, 23 and 23M

VIEWS

• Panoramic views

GARDEN AND TERRACES

• Private garden