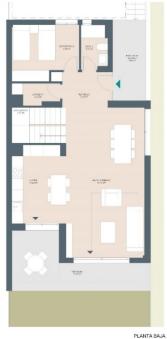

## PROPERTY GALLERY

JARDÍN Y COCINA CERRADA

0 <u>1,6</u> 4m.

Documentación informativa sin carácter contractual y meramente ilustrativa sujeta a modificaciones necesarias por exigencia de orden técnico, jurídico o comercial de la dirección facultativa autoridad competente. Las infografías nelea fachada, elementos comunes y restantes espacios son orientativas y podran ser objeto de verificación o modificación en los proyectos técnicos. Is mobiliario de las infografías interiores ne está incluido, los acabados, colores, equipamiento, aparatos sentariarios y muebles de cocina son una paroimación meramente representativa y e equipamiento de las viviendas será el indicado en la correspondiente memoría de calidades. La certificación energética se corresponde con la establecida en proyecto en trámite. Toda la información y entrega de documentacion se llevará a cabo conforme a lo dispuesto en el Real Decreto 515/1989 y demás normas que pudieran complementario y sean de carácter estato a outenômico. Bloque 02 - Tipo 5B (nº 10)

| Superficies:                        | Vivienda | 5B                    |
|-------------------------------------|----------|-----------------------|
| Superficie útil interior (SR+BR)    |          | 180.80 m <sup>2</sup> |
| Superficie útil terrazas            |          | 34.20 m <sup>2</sup>  |
| Superficie construida interior (SR+ | BR)      | 223.03 m <sup>2</sup> |
| Superficie útil ajardinada          |          | 34.51 m <sup>2</sup>  |