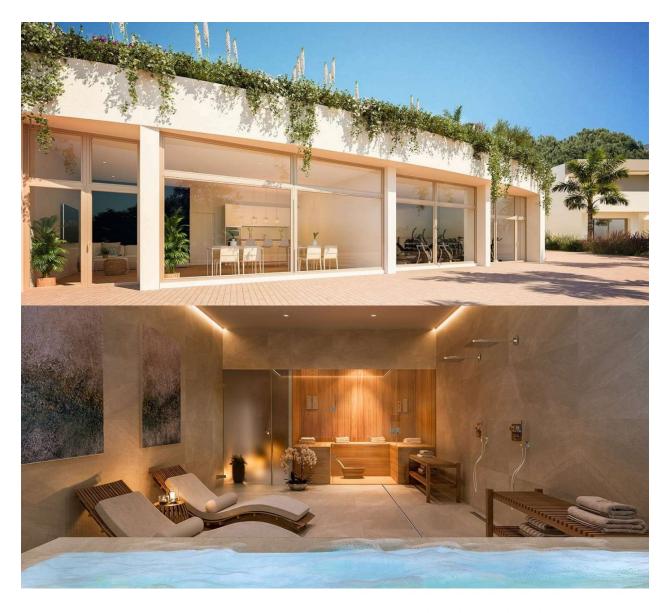

## DESCRIPTION

NEW BUILT CHALETS IN VISTAHERMOSA (ALICANTE) Chalets with 4 and 5 bedrooms, located in the privileged residential area of ??Vistahermosa Norte. Avant-garde architecture integrated into its environment: So that you can enjoy your new home even before entering it, the residential offers a differentiating and modern architecture signed by Ramón Esteve Estudio. The team of professionals that make up this office of architects proposes in your urbanization a set of refined and straight lines with spacious, comfortable interiors and with great prominence of natural light. Personalization options: allows you to configure different aspects of the distribution, finishes and options of your home. Adapt your new home to your tastes and preferences and create the environment you have always wanted. Your villa near the center and the sea: In the surroundings of the residential you can find all kinds of services; schools, health centers, hospitals, sports centers, supermarkets, etc. The residential is located just 10 minutes from the center of Alicante and perfectly connected also by urban bus line 10 and with direct access to Avda. De Denia, the main artery that connects both with the center of Alicante and with the area of Beaches such as La Albufereta or La Playa de San Juan. TRANSPORT Trolley car Lines 1 and 3 (Costa Blanca and Carrabiners Station) Buses Lines 10, 11, 23 and 23M

VIEWS

• Panoramic views

GARDEN AND TERRACES

• Private garden