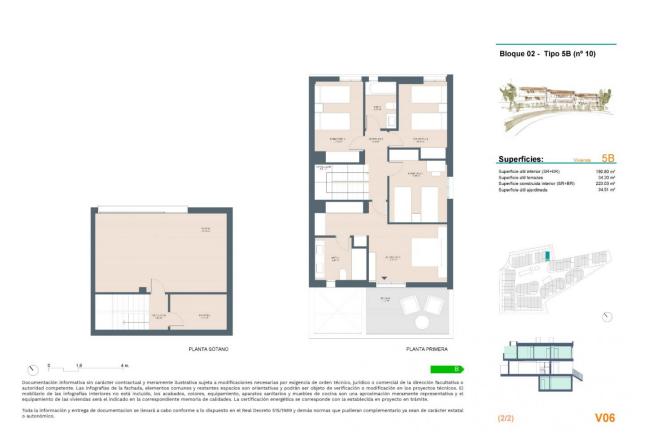

## PROPERTY GALLERY

JARDÍN Y COCINA CERRADA

0 <u>1,6</u> 4m.

Documentación informativa sin carácter contractual y meramente ilustrativa sujeta a modificaciones necesarias por exigencia de orden técnico, jurídico o comercial de la dirección facultativa autoridad competente. Las infografías nelea fachada, elementos comunes y restantes espacios son orientativas y podran ser objeto de verificación o modificación en los proyectos técnicos. Is mobiliario de las infografías interiores ne está incluido, los acabados, colores, equipamiento, aparatos sentariarios y muebles de cocina son una paroimación meramente representativa y e equipamiento de las viviendas será el indicado en la correspondiente memoría de calidades. La certificación energética se corresponde con la establecida en proyecto en trámite. Toda la información y entrega de documentacion se llevará a cabo conforme a lo dispuesto en el Real Decreto 515/1989 y demás normas que pudieran complementario y sean de carácter estato a outenômico. Bloque 02 - Tipo 5B (nº 10)

| Superficies:                        | Vivienda | 5B                    |
|-------------------------------------|----------|-----------------------|
| Superficie útil interior (SR+BR)    |          | 180.80 m <sup>2</sup> |
| Superficie útil terrazas            |          | 34.20 m <sup>2</sup>  |
| Superficie construida interior (SR+ | BR)      | 223.03 m <sup>2</sup> |
| Superficie útil ajardinada          |          | 34.51 m <sup>2</sup>  |