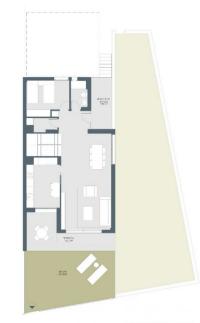

## PROPERTY GALLERY

JARDÍN Y COCINA CERRADA

0 <u>1,6</u> 4m.

Documentación informativa sin carácter contractual y meramente ilustrativa sujeta a modificaciones necesarias por exigencia de orden técnico, jurídico o comercial de la dirección facultativa autoridad competente. Las infografías nelea fachada, elementos comunes y restantes espacios son orientativas y podran ser objeto de verificación o modificación en los proyectos técnicos. Is mobiliario de las infografías interiores ne está incluido, los acabados, colores, equipamiento, aparatos sentariarios y muebles de cocina son una paroimación meramente representativa y e equipamiento de las viviendas será el indicado en la correspondiente memoría de calidades. La certificación energética se corresponde con la establecida en proyecto en trámite. Toda la información y entrega de documentacion se llevará a cabo conforme a lo dispuesto en el Real Decreto 515/1989 y demás normas que pudieran complementario y sean de carácter estato a outenômico. Bloque 02 - Tipo 5B (nº 10)

| Superficies:                        | Vivienda | 5B                    |
|-------------------------------------|----------|-----------------------|
| Superficie útil interior (SR+BR)    |          | 180.80 m <sup>2</sup> |
| Superficie útil terrazas            |          | 34.20 m <sup>2</sup>  |
| Superficie construida interior (SR+ | BR)      | 223.03 m <sup>2</sup> |
| Superficie útil ajardinada          |          | 34.51 m <sup>2</sup>  |