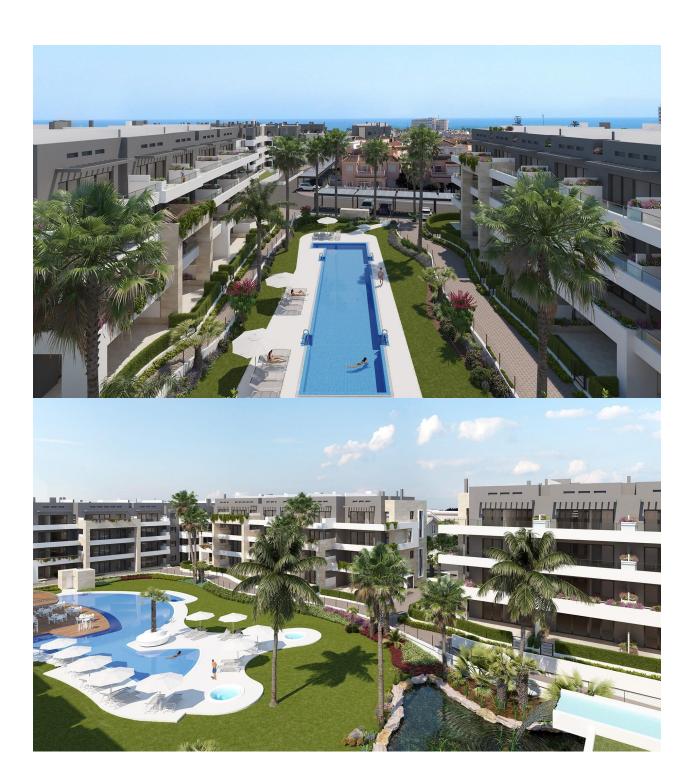

## **DESCRIPTION**

NEW BUILD RESIDENTIAL COMPLEX APARTMENTS IN PLAYA FLAMENCA - only 600m from the beach! Beautiful apartments by the sea in a residential complex with large common areas including parks, swimming pools, gym, sauna and pedestrian paths. This 76m2 apartment consists of 2 bedrooms, 1 bathrooms and has air conditioning through ducts, underfloor heating in the bathrooms and a parking space included in the price. This Residential enjoys an exceptional situation next to Flamenca beach, shopping centres and an excellent connection with the AP-7 highway. The opportunity to live near the sea in an idyllic setting, designed to offer a sustainable and healthy lifestyle, which exudes open spaces, green areas and architectural harmony. Its design includes facades with planters, large flowerpots, stone porticoes that complete a scenic route full of native flora in which there is no lack of a lake, fountains, a swimming pool with an integrated chill out lounge area, jacuzzis, and an aquatic children's play area. A glass-enclosed gym with panoramic views over the lake, an exercise room and a Finnish sauna complete the extensive list of amenities. Playa Flamenca is a quiet beach-side residential urbanization, located 40 minutes drive from Alicante airport and 15 minutes drive from the bustling town of Torrevieja, the complex is only 350m from the largest shopping centre in the region of Alicante!