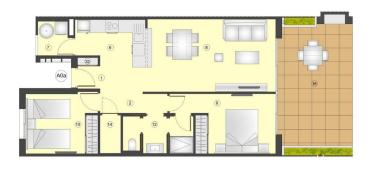

|                                       | A0b      | A0c      | A0d      |
|---------------------------------------|----------|----------|----------|
| VARIEDAD<br>DE TIPOS<br>POR TERRAZAS  | 18 22    | 06 22    | 16 23    |
| TOTAL SUP. ÚTILES                     | 64,79 m2 | 64,79 m2 | 64,79 m2 |
| SUP. CONSTRUIDA INTERIOR              | 75,96 m2 | 75,96 m2 | 75,96 m2 |
| 6 SUP. CONSTRUIDA PORCHE              | 19,05 m2 | 18.83 m2 | 19,36 m2 |
| 22 SUP. CONSTRUIDA TERRAZA DESCUNERTA | 2,44 m2  | 2,42 m2  | 2.46 m2  |
| TOTAL SUP. CONSTRUIDA PRIVADA         | 97,45 m2 | 97.41 m2 | 97,98 m2 |

| n/t | SUPERFICIES UTILES / FLOOR AREA / SURFACES UTILES                                            | TIPO TYPE AGE |
|-----|----------------------------------------------------------------------------------------------|---------------|
| 1   | VESTIBULO / HALL / ENTRÉ                                                                     | 2,86 m2       |
| 2   | PASO 1 / CORRIDOR 1 / CIRCULATION 1                                                          | 3,04 m2       |
| 6   | COCINA / KITCHEN / CUISINE                                                                   | 6,86 m2       |
| 7   | GALERÍA / GALLERY / GALLERIE                                                                 | 2,40 m2       |
|     | SALÓN COMEDOR / LIVING-DINING ROOM / SALON-SALLE A MANGER                                    | 21,21 m2      |
| 9.  | DORNITORIO 1 / BEDROOM 1 / CHAMBRE 1                                                         | 11,53 m2      |
| 10  | DORMITORIO 2 / BEDROOM 2 / CHAMBRE 2                                                         | 9,48 m2       |
| 12  | BAÑO 1 / BATHROOM 1 / SALLE DE BAINS 1                                                       | 5,31 m2       |
| 14  | TRASTERO / STOREDOM / CAVE                                                                   | 1,72 m2       |
| 32  | ZAPATERO / SHOE LOCKER / PLACARD À CHAUSSURES                                                | 0,38 m2       |
|     | TOTAL SUP. UTILES / TOTAL FLOOR AREA / TOTAL SURFACES UTILES                                 | 64,79 m2      |
|     | UP CONSTRUIDA INTERIOR / BUILT INTERIOR AREA / SURFACE CONSTRUITE INTÉRIEUR                  | 75,96 m2      |
| 16  | SUP CONSTRUIDA PORCHE / BUILT PORCH AREA / SURFACE CONSTRUITE PORCHE                         | 21,93 m2      |
|     | TOTAL SUP.CONSTRUIDA PRIVADA / TOTAL BUILT PRIVATE AREA / TOTAL SURFACE CONSTRUITE PRIVATIVE | 97,89 m2      |
|     | SUP JARDEN deade-basts / GARDEN AREA francis / SURE JARDEN de . à                            |               |

тіро/түре А0а

Enero/January/Janvier 2023

Apartamento, 2 Dormitorios + 1 Baño - Planta Baja Apartament, 2 Bedrooms + 1 Bathroom - Ground Floor Appartament, 2 Chambres + 1 Salle de bains - Rez-de-chaussér

0 1 m 3 m 5 m

Plano sujeto a posibles modificaciones por razones o exigencias de indole lácnica o juridica. Las superficies son aproximadas. Cocina y amueblamiento olentativo, sin valor contractual.
Plans suskect to posible modificacione for technical or legal reasons. Measurements shown are approximate. Atches and famility as of deglay purpose only, with no contractual values.
Plan souries à modificacione en fonction de besoin ou exercises de d'orde technique ou antidique, les existences sont approximative. Courte et amueblacione, son existence did devide technique ou antidique, les existences sont approximative. Courte et amueblacione, son existence did devide technique ou antidique, les existences sont approximative.