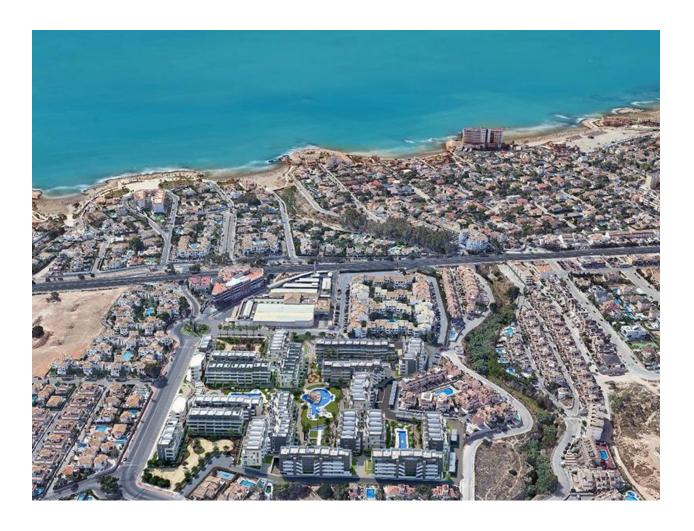

## **DESCRIPTION**

NEW BUILD RESIDENTIAL COMPLEX APARTMENTS IN PLAYA FLAMENCA - only 600m from the beach! Beautiful apartments by the sea in a residential complex with large common areas including parks, swimming pools, gym, sauna and pedestrian paths. This 76m2 apartment consists of 2 bedrooms, 1 bathrooms and has air conditioning through ducts, underfloor heating in the bathrooms and a parking space included in the price. This Residential enjoys an exceptional situation next to Flamenca beach, shopping centres and an excellent connection with the AP-7 highway. The opportunity to live near the sea in an idyllic setting, designed to offer a sustainable and healthy lifestyle, which exudes open spaces, green areas and architectural harmony. Its design includes facades with planters, large flowerpots, stone porticoes that complete a scenic route full of native flora in which there is no lack of a lake, fountains, a swimming pool with an integrated chill out lounge area, jacuzzis, and an aquatic children's play area. A glass-enclosed gym with panoramic views over the lake, an exercise room and a Finnish sauna complete the extensive list of amenities. Playa Flamenca is a quiet beach-side residential urbanization, located 40 minutes drive from Alicante airport and 15 minutes drive from the bustling town of Torrevieja, the complex is only 350m from the largest shopping centre in the region of Alicante!

# **DISTANCE TO:**

Beach : 500 m Airport: 70 Km

Town center : 5 Km