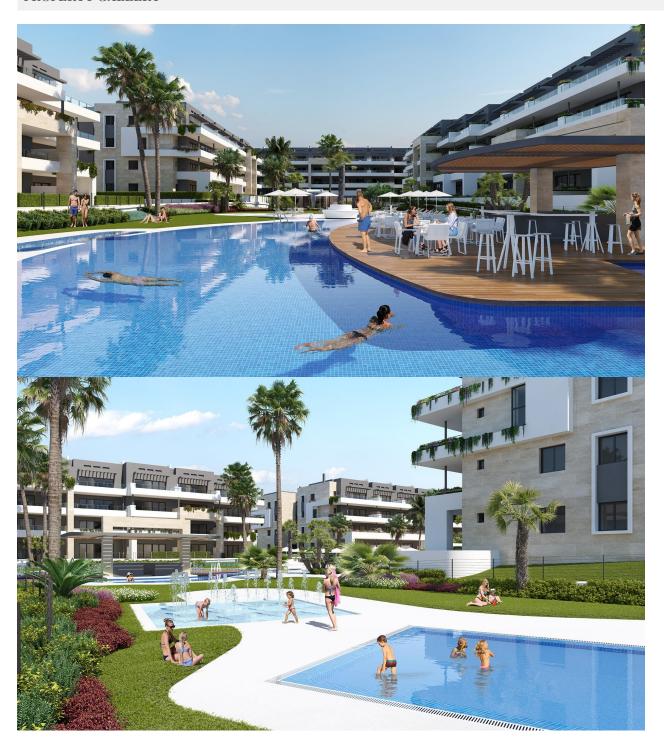

## **DESCRIPTION**

NEW BUILD RESIDENTIAL COMPLEX APARTMENTS IN PLAYA FLAMENCA - only 600m from the beach! Beautiful apartments by the sea in a residential complex with large common areas including parks, swimming pools, gym, sauna and pedestrian paths. This 76m2 apartment consists of 2 bedrooms, 1 bathrooms and has air conditioning through ducts, underfloor heating in the bathrooms and a parking space included in the price. This Residential enjoys an exceptional situation next to Flamenca beach, shopping centres and an excellent connection with the AP-7 highway. The opportunity to live near the sea in an idyllic setting, designed to offer a sustainable and healthy lifestyle, which exudes open spaces, green areas and architectural harmony. Its design includes facades with planters, large flowerpots, stone porticoes that complete a scenic route full of native flora in which there is no lack of a lake, fountains, a swimming pool with an integrated chill out lounge area, jacuzzis, and an aquatic children's play area. A glass-enclosed gym with panoramic views over the lake, an exercise room and a Finnish sauna complete the extensive list of amenities. Playa Flamenca is a quiet beach-side residential urbanization, located 40 minutes drive from Alicante airport and 15 minutes drive from the bustling town of Torrevieja, the complex is only 350m from the largest shopping centre in the region of Alicante!