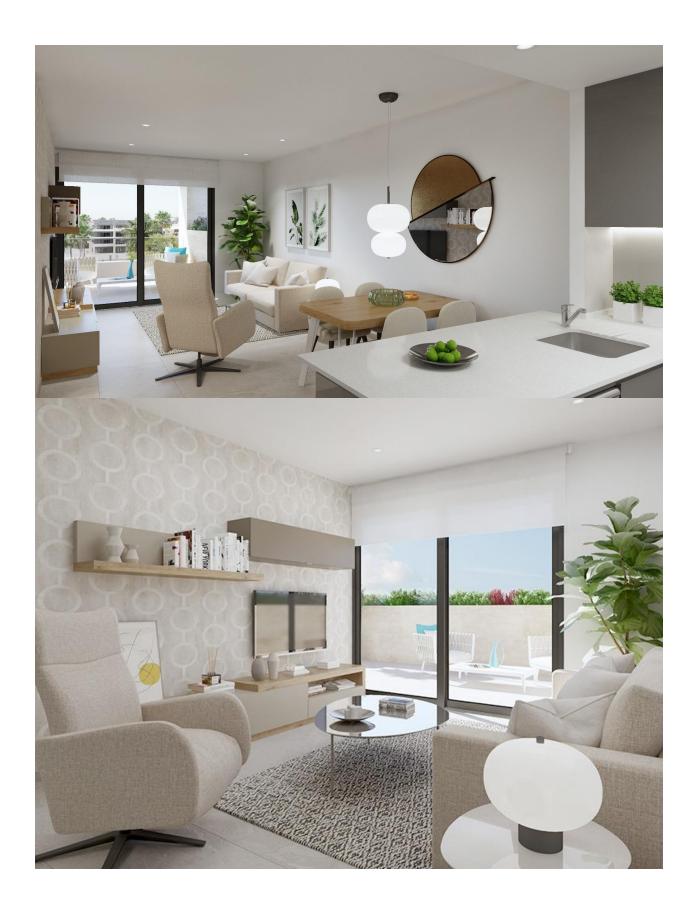

## **DESCRIPTION**

NEW BUILD RESIDENTIAL COMPLEX APARTMENTS IN PLAYA FLAMENCA - only 600m from the beach! Beautiful apartments by the sea in a residential complex with large common areas including parks, swimming pools, gym, sauna and pedestrian paths. This 76m2 apartment consists of 2 bedrooms, 1 bathrooms and has air conditioning through ducts, underfloor heating in the bathrooms and a parking space included in the price. This Residential enjoys an exceptional situation next to Flamenca beach, shopping centres and an excellent connection with the AP-7 highway. The opportunity to live near the sea in an idyllic setting, designed to offer a sustainable and healthy lifestyle, which exudes open spaces, green areas and architectural harmony. Its design includes facades with planters, large flowerpots, stone porticoes that complete a scenic route full of native flora in which there is no lack of a lake, fountains, a swimming pool with an integrated chill out lounge area, jacuzzis, and an aquatic children's play area. A glass-enclosed gym with panoramic views over the lake, an exercise room and a Finnish sauna complete the extensive list of amenities. Playa Flamenca is a quiet beach-side residential urbanization, located 40 minutes drive from Alicante airport and 15 minutes drive from the bustling town of Torrevieja, the complex is only 350m from the largest shopping centre in the region of Alicante!