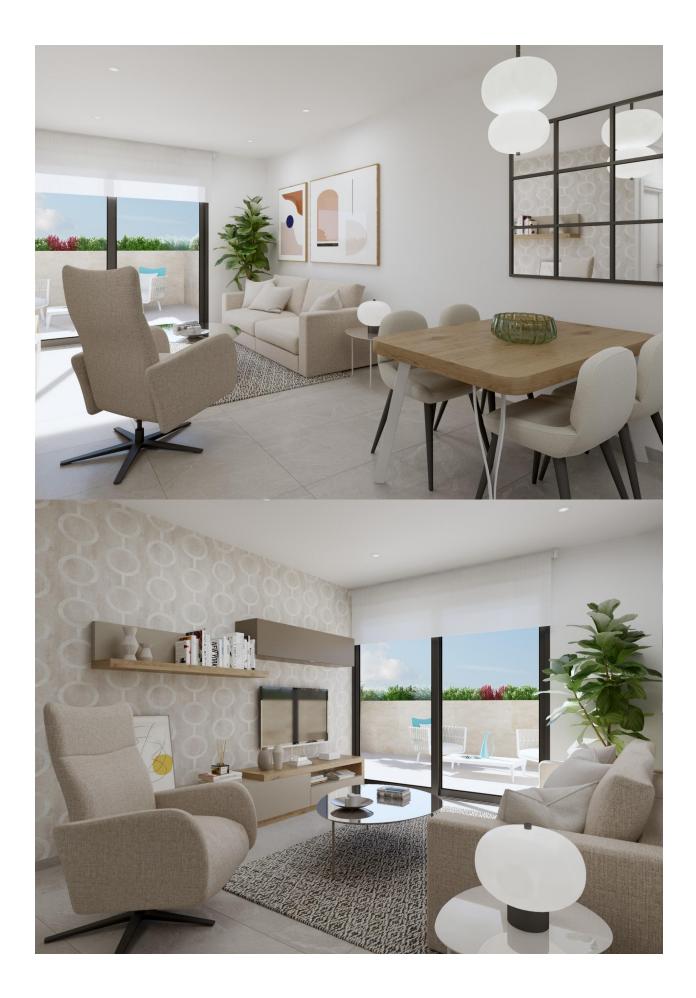

## **DESCRIPTION**

NEW BUILD RESIDENTIAL COMPLEX APARTMENTS IN PLAYA FLAMENCA - only 600m from the beach! Beautiful apartments by the sea in a residential complex with large common areas including parks, swimming pools, gym, sauna and pedestrian paths. This 76m2 apartment consists of 2 bedrooms, 1 bathrooms and has air conditioning through ducts, underfloor heating in the bathrooms and a parking space included in the price. This Residential enjoys an exceptional situation next to Flamenca beach, shopping centres and an excellent connection with the AP-7 highway. The opportunity to live near the sea in an idyllic setting, designed to offer a sustainable and healthy lifestyle, which exudes open spaces, green areas and architectural harmony. Its design includes facades with planters, large flowerpots, stone porticoes that complete a scenic route full of native flora in which there is no lack of a lake, fountains, a swimming pool with an integrated chill out lounge area, jacuzzis, and an aquatic children's play area. A glass-enclosed gym with panoramic views over the lake, an exercise room and a Finnish sauna complete the extensive list of amenities. Playa Flamenca is a quiet beach-side residential urbanization, located 40 minutes drive from Alicante airport and 15 minutes drive from the bustling town of Torrevieja, the complex is only 350m from the largest shopping centre in the region of Alicante!

# **STYLE**

- Modern
- Contemporary