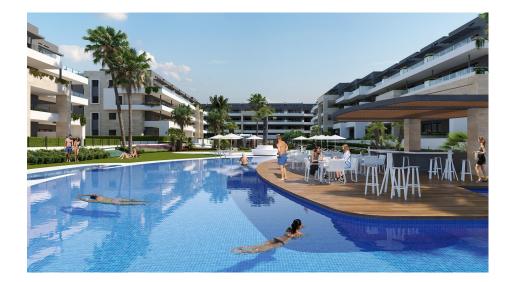

## **DESCRIPTION**

NEW BUILD RESIDENTIAL COMPLEX APARTMENTS IN PLAYA FLAMENCA - only 600m from the beach! Beautiful apartments by the sea in a residential complex with large common areas including parks, swimming pools, gym, sauna and pedestrian paths. This 76m2 apartment consists of 2 bedrooms, 1 bathrooms and has air conditioning through ducts, underfloor heating in the bathrooms and a parking space included in the price. This Residential enjoys an exceptional situation next to Flamenca beach, shopping centres and an excellent connection with the AP-7 highway. The opportunity to live near the sea in an idyllic setting, designed to offer a sustainable and healthy lifestyle, which exudes open spaces, green areas and architectural harmony. Its design includes facades with planters, large flowerpots, stone porticoes that complete a scenic route full of native flora in which there is no lack of a lake, fountains, a swimming pool with an integrated chill out lounge area, jacuzzis, and an aquatic children's play area. A glass-enclosed gym with panoramic views over the lake, an exercise room and a Finnish sauna complete the extensive list of amenities. Playa Flamenca is a quiet beach-side residential urbanization, located 40 minutes drive from Alicante airport and 15 minutes drive from the bustling town of Torrevieja, the complex is only 350m from the largest shopping centre in the region of Alicante!