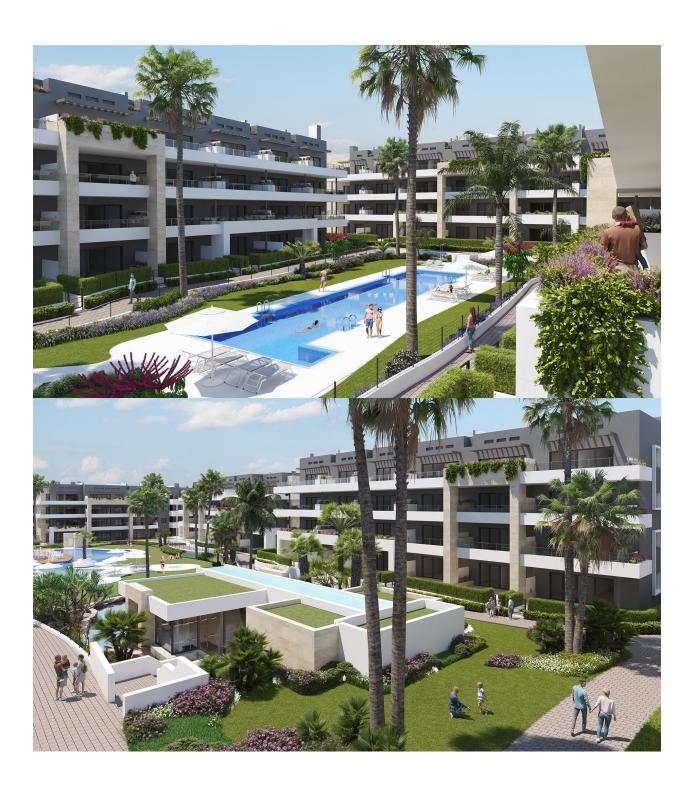

## **DESCRIPTION**

NEW BUILD RESIDENTIAL COMPLEX APARTMENTS IN PLAYA FLAMENCA - only 600m from the beach! Beautiful apartments by the sea in a residential complex with large common areas including parks, swimming pools, gym, sauna and pedestrian paths. This 76m2 apartment consists of 2 bedrooms, 1 bathrooms and has air conditioning through ducts, underfloor heating in the bathrooms and a parking space included in the price. This Residential enjoys an exceptional situation next to Flamenca beach, shopping centres and an excellent connection with the AP-7 highway. The opportunity to live near the sea in an idyllic setting, designed to offer a sustainable and healthy lifestyle, which exudes open spaces, green areas and architectural harmony. Its design includes facades with planters, large flowerpots, stone porticoes that complete a scenic route full of native flora in which there is no lack of a lake, fountains, a swimming pool with an integrated chill out lounge area, jacuzzis, and an aquatic children's play area. A glass-enclosed gym with panoramic views over the lake, an exercise room and a Finnish sauna complete the extensive list of amenities. Playa Flamenca is a quiet beach-side residential urbanization, located 40 minutes drive from Alicante airport and 15 minutes drive from the bustling town of Torrevieja, the complex is only 350m from the largest shopping centre in the region of Alicante!