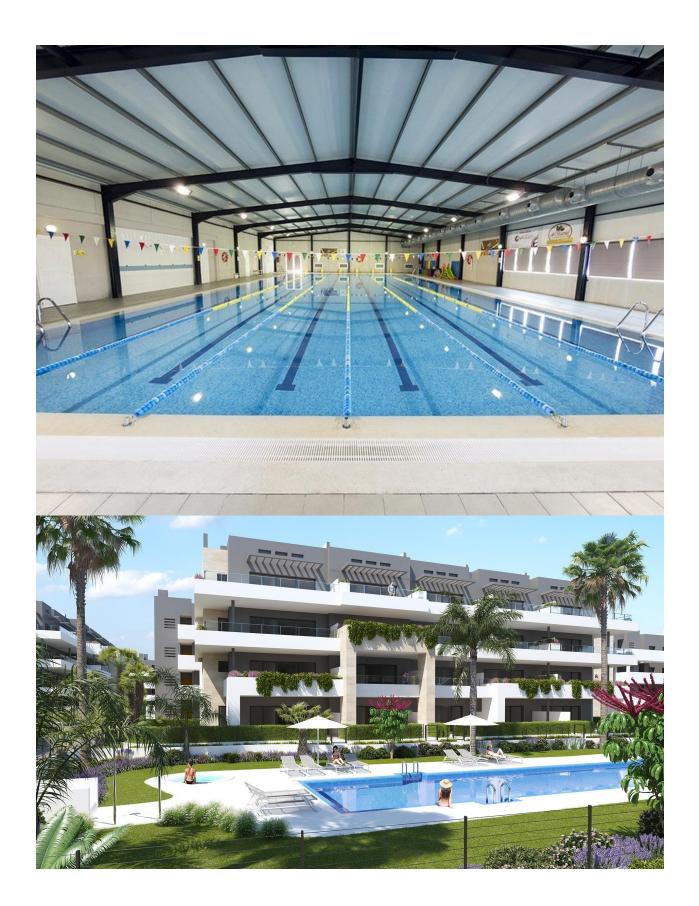

## **DESCRIPTION**

NEW BUILD RESIDENTIAL COMPLEX APARTMENTS IN PLAYA FLAMENCA - only 600m from the beach! Beautiful apartments by the sea in a residential complex with large common areas including parks, swimming pools, gym, sauna and pedestrian paths. This 76m2 apartment consists of 2 bedrooms, 1 bathrooms and has air conditioning through ducts, underfloor heating in the bathrooms and a parking space included in the price. This Residential enjoys an exceptional situation next to Flamenca beach, shopping centres and an excellent connection with the AP-7 highway. The opportunity to live near the sea in an idyllic setting, designed to offer a sustainable and healthy lifestyle, which exudes open spaces, green areas and architectural harmony. Its design includes facades with planters, large flowerpots, stone porticoes that complete a scenic route full of native flora in which there is no lack of a lake, fountains, a swimming pool with an integrated chill out lounge area, jacuzzis, and an aquatic children's play area. A glass-enclosed gym with panoramic views over the lake, an exercise room and a Finnish sauna complete the extensive list of amenities. Playa Flamenca is a quiet beach-side residential urbanization, located 40 minutes drive from Alicante airport and 15 minutes drive from the bustling town of Torrevieja, the complex is only 350m from the largest shopping centre in the region of Alicante!