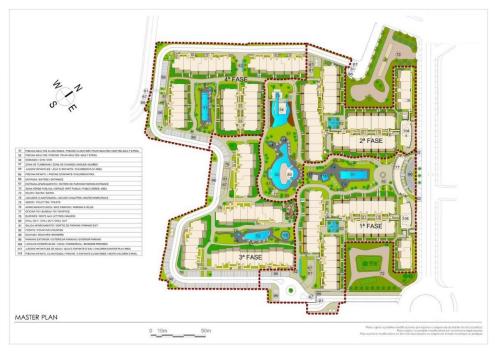

## **DESCRIPTION**

NEW BUILD RESIDENTIAL COMPLEX APARTMENTS IN PLAYA FLAMENCA - only 600m from the beach! Beautiful apartments by the sea in a residential complex with large common areas including parks, swimming pools, gym, sauna and pedestrian paths. This 76m2 apartment consists of 2 bedrooms, 1 bathrooms and has air conditioning through ducts, underfloor heating in the bathrooms and a parking space included in the price. This Residential enjoys an exceptional situation next to Flamenca beach, shopping centres and an excellent connection with the AP-7 highway. The opportunity to live near the sea in an idyllic setting, designed to offer a sustainable and healthy lifestyle, which exudes open spaces, green areas and architectural harmony. Its design includes facades with planters, large flowerpots, stone porticoes that complete a scenic route full of native flora in which there is no lack of a lake, fountains, a swimming pool with an integrated chill out lounge area, jacuzzis, and an aquatic children's play area. A glass-enclosed gym with panoramic views over the lake, an exercise room and a Finnish sauna complete the extensive list of amenities. Playa Flamenca is a quiet beach-side residential urbanization, located 40 minutes drive from Alicante airport and 15 minutes drive from the bustling town of Torrevieja, the complex is only 350m from the largest shopping centre in the region of Alicante!