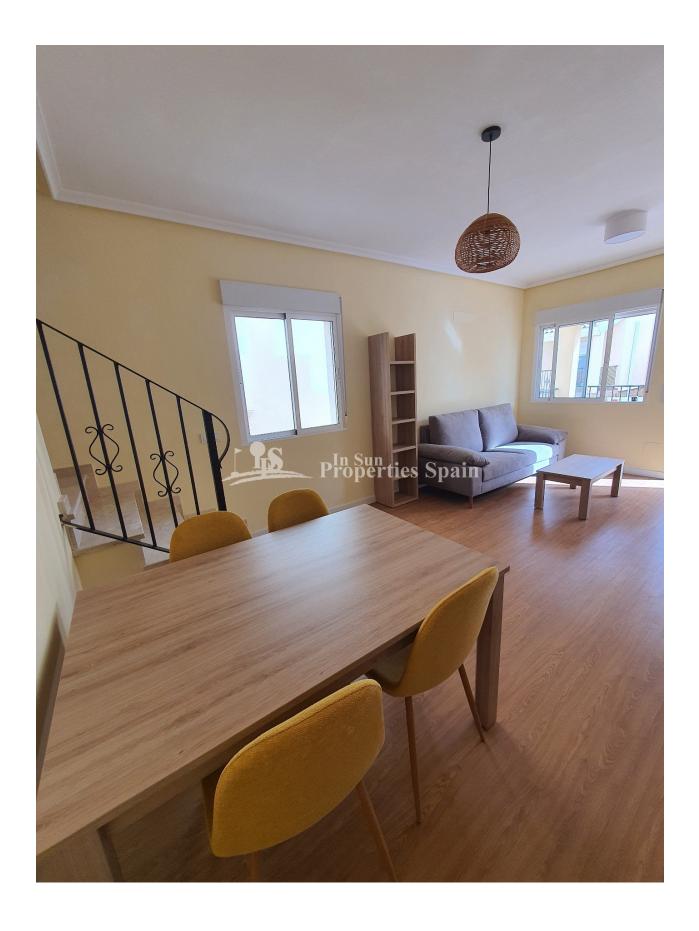

## **DESCRIPTION**

"READY TO MOVE IN" SEMI-DETACHED VILLAS IN A QUIET ENVIRONMENT !!! – includes a large 44m2 basement, ideal space for 2 extra bedrooms!! These lovely 147m2 semi-detached villas consist of 3 bedrooms, 2 bathrooms, an open plan spacious lounge / dining area, closed kitchen, large basement space, solarium and off-road parking. The property is located in a lovely rural setting within the traditional Spanish village of San Miguel de Salinas, despite its quiet location it is only 6km minutes away from all amenities and the lively area of Orihuela Costa and its beautiful sandy beaches! On entrance to the property, you have a lovely large covered terrace area perfect for outside dining, parallel to this a gated off road parking space, on the first floor you have the spacious open plan lounge/dining area, closed kitchen, adjacent to the kitchen is a very useful separate utility /storage area, there is 1 double-sized bedroom with fitted wardrobes and a bathroom with shower. On the second floor are two further double-sized bedrooms with fitted wardrobes, one with patio doors leading out to a wonderful open terrace area, a 2nd bathroom with bathtub and external stairs leading to a very spacious private solarium with lovey views over the community and rural surroundings, a perfect space to watch the sunset!. These properties have a fabulous basement area of between 44 - 49m2, with this you could add an additional two bedrooms, with such a spacious area at your disposal there are countless possibilities! The villas are in