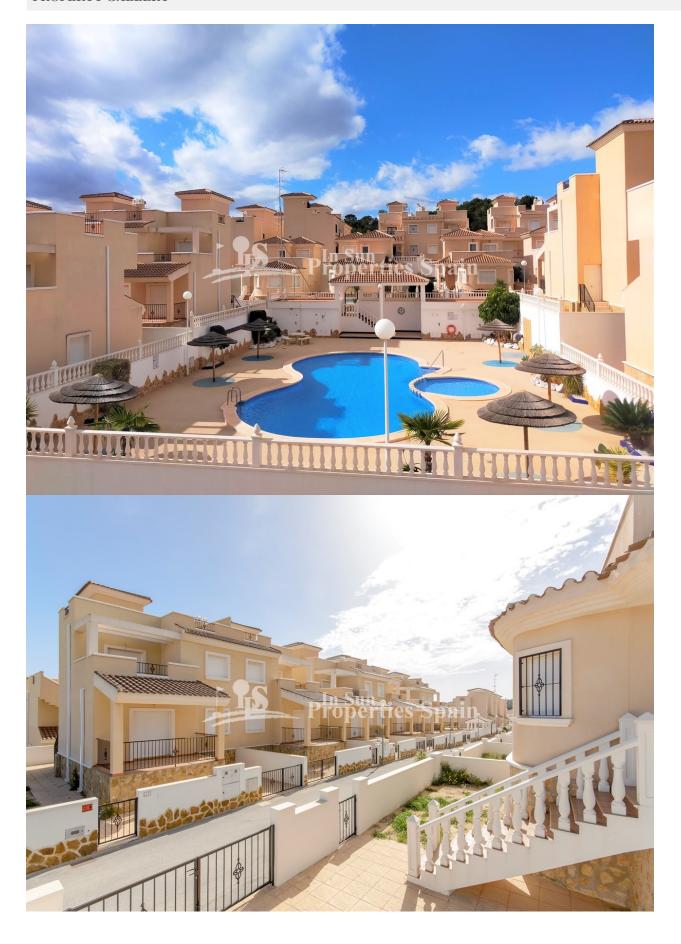

## **DESCRIPTION**

"READY TO MOVE IN" SEMI-DETACHED VILLAS IN A QUIET ENVIRONMENT !!! – includes a large 44m2 basement, ideal space for 2 extra bedrooms!! These lovely 147m2 semi-detached villas consist of 3 bedrooms, 2 bathrooms, an open plan spacious lounge / dining area, closed kitchen, large basement space, solarium and off-road parking. The property is located in a lovely rural setting within the traditional Spanish village of San Miguel de Salinas, despite its quiet location it is only 6km minutes away from all amenities and the lively area of Orihuela Costa and its beautiful sandy beaches! On entrance to the property, you have a lovely large covered terrace area perfect for outside dining, parallel to this a gated off road parking space, on the first floor you have the spacious open plan lounge/dining area, closed kitchen, adjacent to the kitchen is a very useful separate utility /storage area, there is 1 double-sized bedroom with fitted wardrobes and a bathroom with shower. On the second floor are two further double-sized bedrooms with fitted wardrobes, one with patio doors leading out to a wonderful open terrace area, a 2nd bathroom with bathtub and external stairs leading to a very spacious private solarium with lovey views over the community and rural surroundings, a perfect space to watch the sunset!. These properties have a fabulous basement area of between 44 - 49m2, with this you could add an additional two bedrooms, with such a spacious area at your disposal there are countless possibilities! The villas are in

walking distance to a beautiful communal pool with plenty of sunbathing areas! The villas have been renovated in 2019 and were originally built with very high-quality interior and exterior finishes, of a traditional Mediterranean architectural style, with natural stone, granite finishes magnificent unobstructed views and great integration with the natural environment, this unique natural environment offers the possibility of having a healthy way of life; away from stress, noise, pollution; in short, something like a paradise. And, at the same time, just 6 km away from everything you could possibly want for your dream holiday getaway or permanent residence! San Miguel de Salinas is located in the south of the Province of Alicante, 50kms from Alicante airport, between the cities Torrevieja and Murcia, only 7 miles from the coastline of Orihuela Costa. The town is situated on a hill (75m above sea level), which means there are many places that offer panoramic views over the salt lakes of La Mata and Torrevieja. The town still has a very traditional Spanish atmosphere, located inland and on the northern side of the town, there is a view over the salt lakes. From the south side, you have extensive views across lemon and orange groves. To the west, you will find the "La Pedrera" water reservoir, with the mountains of the "Sierra Escalona" and "La Pena" in the background. The centre of town has several bars, restaurants, a supermarket and a number of Spanish shops. For golf lovers there are many courses nearby including Vistabella, Villamartin, Las Colinas and Campoamor. The largest shopping centre in Alicante "Zenia Boulevard" is but a 10-minute drive away and 20 minutes will take you into the town of Torrevieja. Just 7 km away, you will find the beautiful beaches of the Orihuela Costa and the popular commercial centres such as Villamartin Plaza.