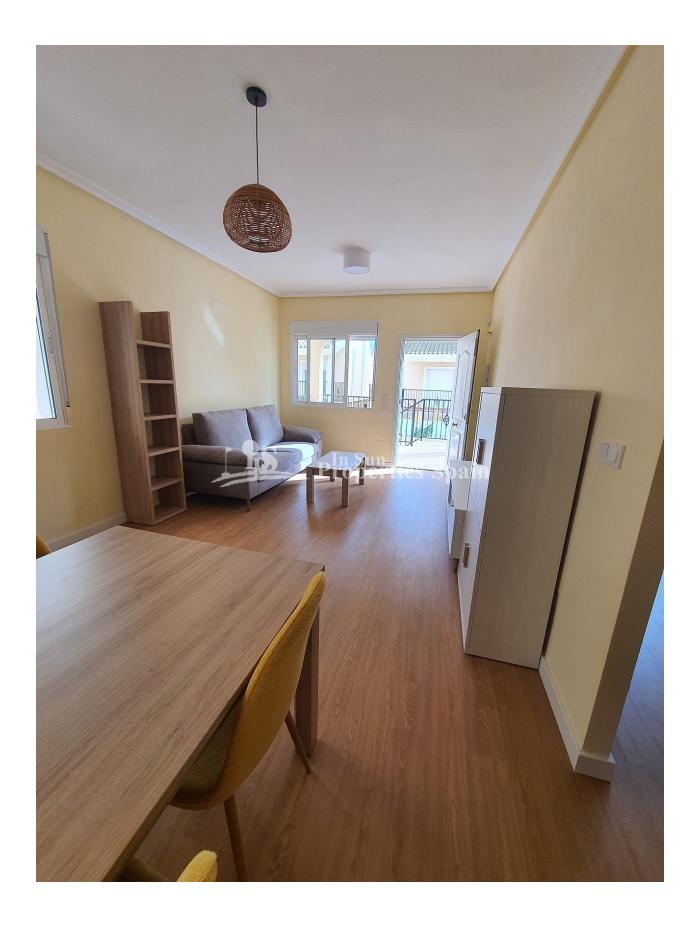

## **DESCRIPTION**

"READY TO MOVE IN" SEMI-DETACHED VILLAS IN A QUIET ENVIRONMENT !!! – includes a large 44m2 basement, ideal space for 2 extra bedrooms!! These lovely 147m2 semi-detached villas consist of 3 bedrooms, 2 bathrooms, an open plan spacious lounge / dining area, closed kitchen, large basement space, solarium and off-road parking. The property is located in a lovely rural setting within the traditional Spanish village of San Miguel de Salinas, despite its quiet location it is only 6km minutes away from all amenities and the lively area of Orihuela Costa and its beautiful sandy beaches! On entrance to the property, you have a lovely large covered terrace area perfect for outside dining, parallel to this a gated off road parking space, on the first floor you have the spacious open plan lounge/dining area, closed kitchen, adjacent to the kitchen is a very useful separate utility /storage area, there is 1 double-sized bedroom with fitted wardrobes and a bathroom with shower. On the second floor are two further double-sized bedrooms with fitted wardrobes, one with patio doors leading out to a wonderful open terrace area, a 2nd bathroom with bathtub and external stairs leading to a very spacious private solarium with lovey views over the community and rural surroundings, a perfect space to watch the sunset!. These properties have a fabulous basement area of between 44 - 49m2, with this you could add an additional two bedrooms, with such a spacious area at your disposal there are countless possibilities! The villas are in