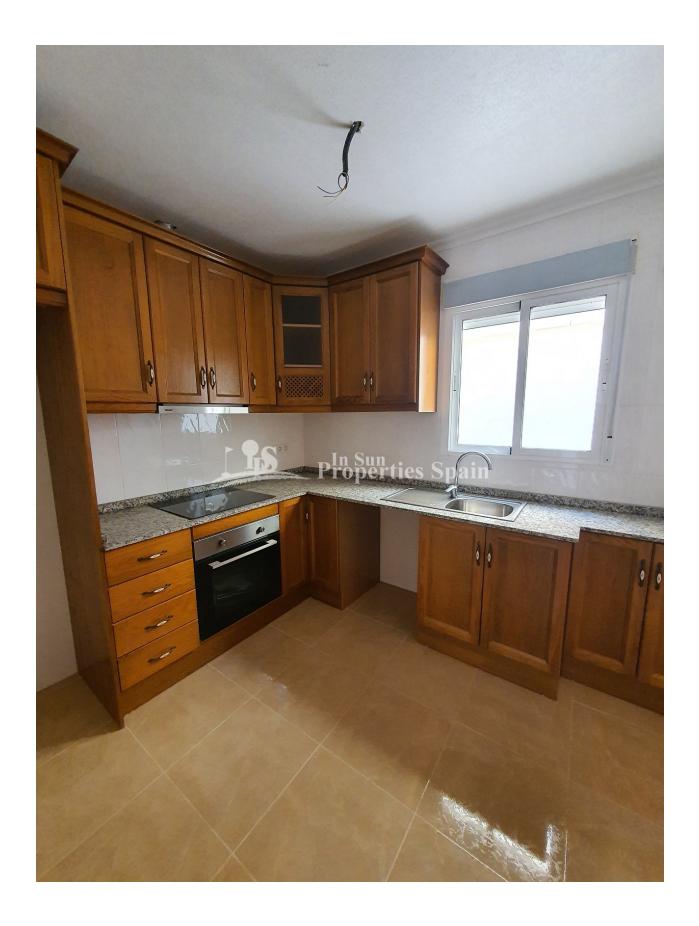

## **DESCRIPTION**

"READY TO MOVE IN" SEMI-DETACHED VILLAS IN A QUIET ENVIRONMENT !!! – includes a large 44m2 basement, ideal space for 2 extra bedrooms!! These lovely 147m2 semi-detached villas consist of 3 bedrooms, 2 bathrooms, an open plan spacious lounge / dining area, closed kitchen, large basement space, solarium and off-road parking. The property is located in a lovely rural setting within the traditional Spanish village of San Miguel de Salinas, despite its quiet location it is only 6km minutes away from all amenities and the lively area of Orihuela Costa and its beautiful sandy beaches! On entrance to the property, you have a lovely large covered terrace area perfect for outside dining, parallel to this a gated off road parking space, on the first floor you have the spacious open plan lounge/dining area, closed kitchen, adjacent to the kitchen is a very useful separate utility /storage area, there is 1 double-sized bedroom with fitted wardrobes and a bathroom with shower. On the second floor are two further double-sized bedrooms with fitted wardrobes, one with patio doors leading out to a wonderful open terrace area, a 2nd bathroom with bathtub and external stairs leading to a very spacious private solarium with lovey views over the community and rural surroundings, a perfect space to watch the sunset!. These properties have a fabulous basement area of between 44 - 49m2, with this you could add an additional two bedrooms, with such a spacious area at your disposal there are countless possibilities! The villas are in

## **EXTRA**

- Built in wardrobes
- Reinforced door

Parking no Cars: 1

• Double glazed windows

- Open kitchenClosed kitchen

"Experience our experience - Because you deserve the best"