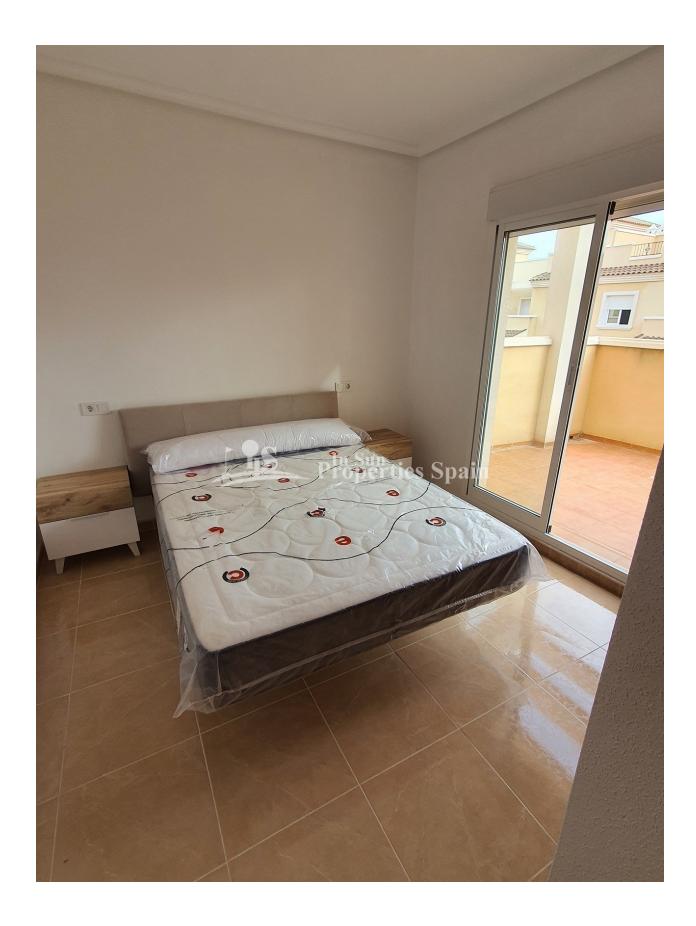

## **DESCRIPTION**

"READY TO MOVE IN" SEMI-DETACHED VILLAS IN A QUIET ENVIRONMENT !!! – includes a large 44m2 basement, ideal space for 2 extra bedrooms!! These lovely 147m2 semi-detached villas consist of 3 bedrooms, 2 bathrooms, an open plan spacious lounge / dining area, closed kitchen, large basement space, solarium and off-road parking. The property is located in a lovely rural setting within the traditional Spanish village of San Miguel de Salinas, despite its quiet location it is only 6km minutes away from all amenities and the lively area of Orihuela Costa and its beautiful sandy beaches! On entrance to the property, you have a lovely large covered terrace area perfect for outside dining, parallel to this a gated off road parking space, on the first floor you have the spacious open plan lounge/dining area, closed kitchen, adjacent to the kitchen is a very useful separate utility /storage area, there is 1 double-sized bedroom with fitted wardrobes and a bathroom with shower. On the second floor are two further double-sized bedrooms with fitted wardrobes, one with patio doors leading out to a wonderful open terrace area, a 2nd bathroom with bathtub and external stairs leading to a very spacious private solarium with lovey views over the community and rural surroundings, a perfect space to watch the sunset!. These properties have a fabulous basement area of between 44 - 49m2, with this you could add an additional two bedrooms, with such a spacious area at your disposal there are countless possibilities! The villas are in