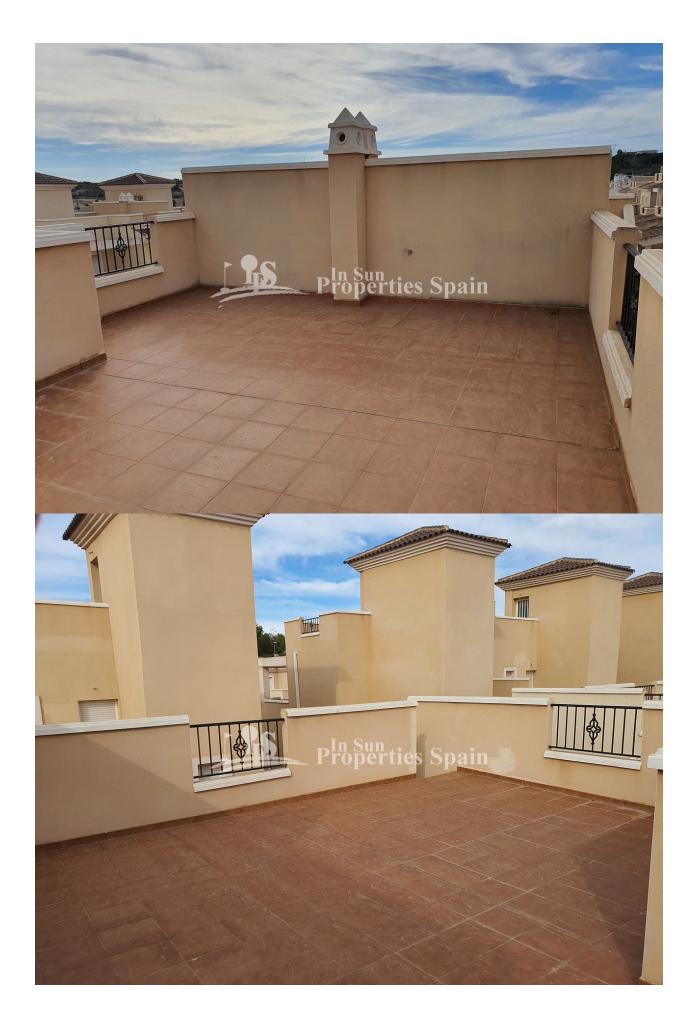

## **DESCRIPTION**

"READY TO MOVE IN" SEMI-DETACHED VILLAS IN A QUIET ENVIRONMENT !!! – includes a large 44m2 basement, ideal space for 2 extra bedrooms!! These lovely 147m2 semi-detached villas consist of 3 bedrooms, 2 bathrooms, an open plan spacious lounge / dining area, closed kitchen, large basement space, solarium and off-road parking. The property is located in a lovely rural setting within the traditional Spanish village of San Miguel de Salinas, despite its quiet location it is only 6km minutes away from all amenities and the lively area of Orihuela Costa and its beautiful sandy beaches! On entrance to the property, you have a lovely large covered terrace area perfect for outside dining, parallel to this a gated off road parking space, on the first floor you have the spacious open plan lounge/dining area, closed kitchen, adjacent to the kitchen is a very useful separate utility /storage area, there is 1 double-sized bedroom with fitted wardrobes and a bathroom with shower. On the second floor are two further double-sized bedrooms with fitted wardrobes, one with patio doors leading out to a wonderful open terrace area, a 2nd bathroom with bathtub and external stairs leading to a very spacious private solarium with lovey views over the community and rural surroundings, a perfect space to watch the sunset!. These properties have a fabulous basement area of between 44 - 49m2, with this you could add an additional two bedrooms, with such a spacious area at your disposal there are countless possibilities! The villas are in