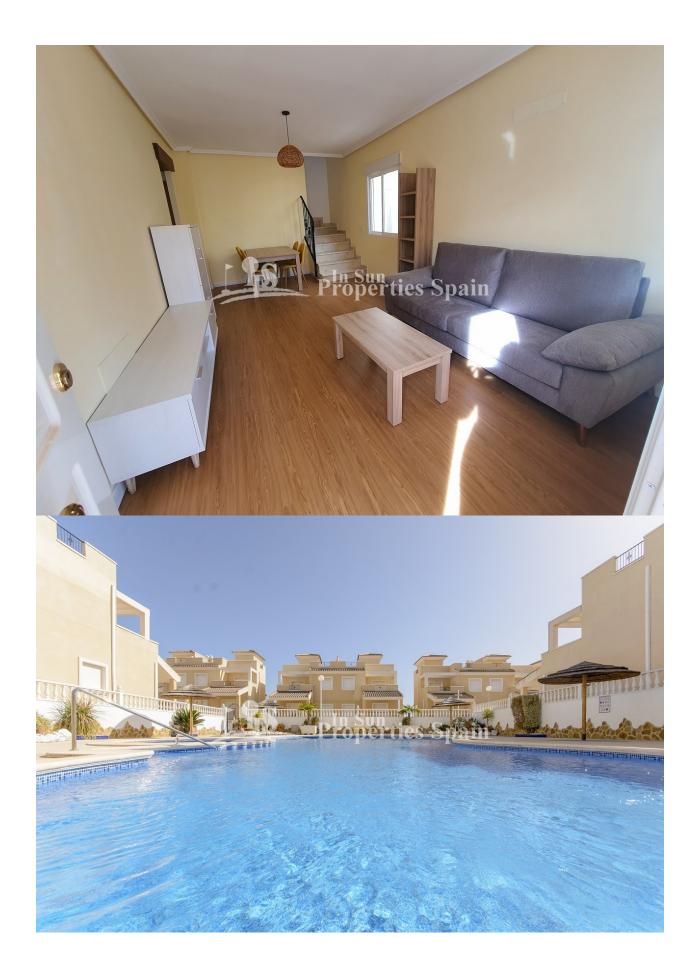

## **DESCRIPTION**

"READY TO MOVE IN" SEMI-DETACHED VILLAS IN A QUIET ENVIRONMENT !!! – includes a large 44m2 basement, ideal space for 2 extra bedrooms!! These lovely 147m2 semi-detached villas consist of 3 bedrooms, 2 bathrooms, an open plan spacious lounge / dining area, closed kitchen, large basement space, solarium and off-road parking. The property is located in a lovely rural setting within the traditional Spanish village of San Miguel de Salinas, despite its quiet location it is only 6km minutes away from all amenities and the lively area of Orihuela Costa and its beautiful sandy beaches! On entrance to the property, you have a lovely large covered terrace area perfect for outside dining, parallel to this a gated off road parking space, on the first floor you have the spacious open plan lounge/dining area, closed kitchen, adjacent to the kitchen is a very useful separate utility /storage area, there is 1 double-sized bedroom with fitted wardrobes and a bathroom with shower. On the second floor are two further double-sized bedrooms with fitted wardrobes, one with patio doors leading out to a wonderful open terrace area, a 2nd bathroom with bathtub and external stairs leading to a very spacious private solarium with lovey views over the community and rural surroundings, a perfect space to watch the sunset!. These properties have a fabulous basement area of between 44 - 49m2, with this you could add an additional two bedrooms, with such a spacious area at your disposal there are countless possibilities! The villas are in

walking distance to a beautiful communal pool with plenty of sunbathing areas! The villas have been renovated in 2019 and were originally built with very high-quality interior and exterior finishes, of a traditional Mediterranean architectural style, with natural stone, granite finishes magnificent unobstructed views and great integration with the natural environment, this unique natural environment offers the possibility of having a healthy way of life; away from stress, noise, pollution; in short, something like a paradise. And, at the same time, just 6 km away from everything you could possibly want for your dream holiday getaway or permanent residence! San Miguel de Salinas is located in the south of the Province of Alicante, 50kms from Alicante airport, between the cities Torrevieja and Murcia, only 7 miles from the coastline of Orihuela Costa. The town is situated on a hill (75m above sea level), which means there are many places that offer panoramic views over the salt lakes of La Mata and Torrevieja. The town still has a very traditional Spanish atmosphere, located inland and on the northern side of the town, there is a view over the salt lakes. From the south side, you have extensive views across lemon and orange groves. To the west, you will find the "La Pedrera" water reservoir, with the mountains of the "Sierra Escalona" and "La Pena" in the background. The centre of town has several bars, restaurants, a supermarket and a number of Spanish shops. For golf lovers there are many courses nearby including Vistabella, Villamartin, Las Colinas and Campoamor. The largest shopping centre in Alicante "Zenia Boulevard" is but a 10-minute drive away and 20 minutes will take you into the town of Torrevieja. Just 7 km away, you will find the beautiful beaches of the Orihuela Costa and the popular commercial centres such as Villamartin Plaza.