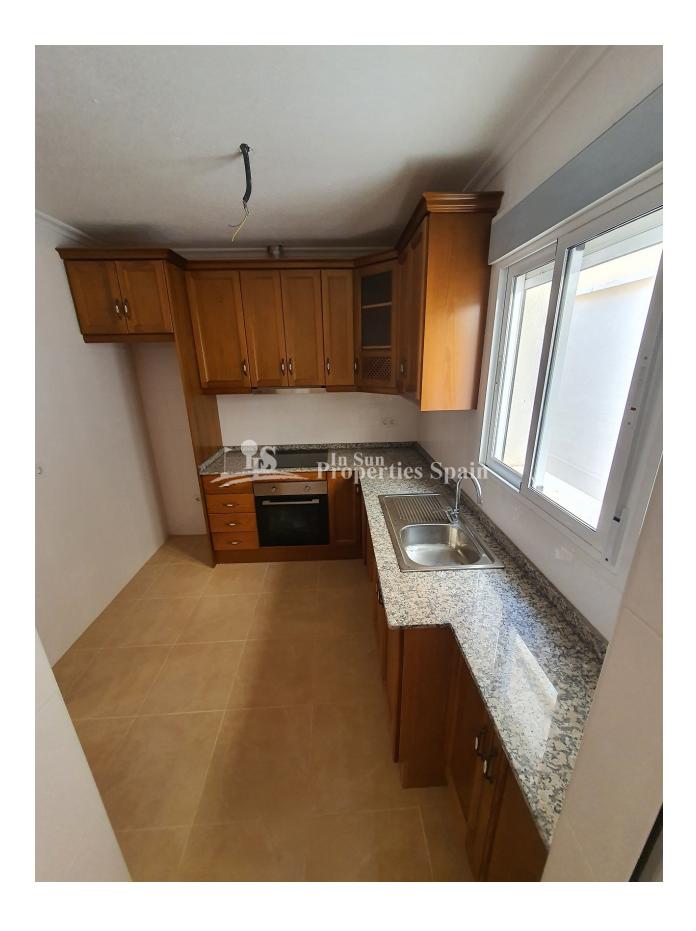

## **DESCRIPTION**

"READY TO MOVE IN" SEMI-DETACHED VILLAS IN A QUIET ENVIRONMENT !!! – includes a large 44m2 basement, ideal space for 2 extra bedrooms!! These lovely 147m2 semi-detached villas consist of 3 bedrooms, 2 bathrooms, an open plan spacious lounge / dining area, closed kitchen, large basement space, solarium and off-road parking. The property is located in a lovely rural setting within the traditional Spanish village of San Miguel de Salinas, despite its quiet location it is only 6km minutes away from all amenities and the lively area of Orihuela Costa and its beautiful sandy beaches! On entrance to the property, you have a lovely large covered terrace area perfect for outside dining, parallel to this a gated off road parking space, on the first floor you have the spacious open plan lounge/dining area, closed kitchen, adjacent to the kitchen is a very useful separate utility /storage area, there is 1 double-sized bedroom with fitted wardrobes and a bathroom with shower. On the second floor are two further double-sized bedrooms with fitted wardrobes, one with patio doors leading out to a wonderful open terrace area, a 2nd bathroom with bathtub and external stairs leading to a very spacious private solarium with lovey views over the community and rural surroundings, a perfect space to watch the sunset!. These properties have a fabulous basement area of between 44 - 49m2, with this you could add an additional two bedrooms, with such a spacious area at your disposal there are countless possibilities! The villas are in

## **EXTRA**

- Built in wardrobes
- Reinforced door

Parking no Cars: 1

• Double glazed windows

- Open kitchenClosed kitchen

"Experience our experience - Because you deserve the best"