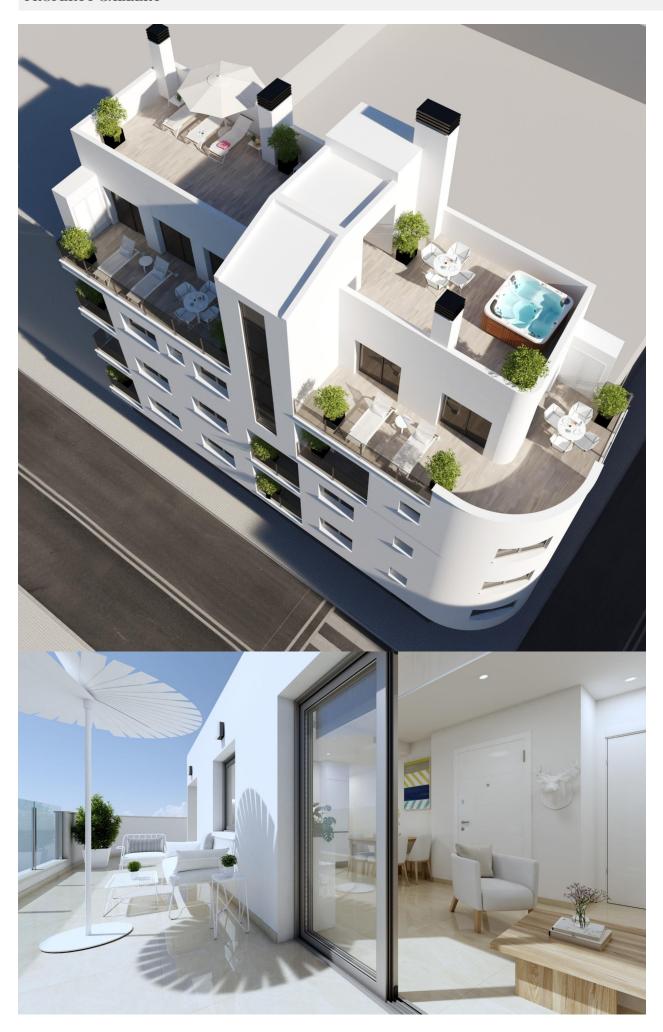

## **DESCRIPTION**

NEW BUILD PENTHOUSE APARTMENTS IN TORREVIEJA. New Build residential of 12 exclusive 1 and 2 bedrooms, 1 and 2 bathrooms apartments and penthouses, with open plan kitchen and living area, large, fitted wardrobes, fully equipped bathrooms with underfloor heating. All motorised aluminium blinds. Armoured entrance door with security lock. Pre-installation of air conditioning and heating. New Build residential complex with modern design and high quality finishes has a beautiful communal solarium. Torrevieja is a Spanish town in the province of Alicante, on the Costa Blanca. It is known for its typically Mediterranean climate and coastline. It has boardwalks with resorts along its sandy beaches. The small Museum of the Sea and Salt houses exhibitions on the fishing and salt history of the city. In the interior, the Lagunas de La Mata-Torrevieja Natural Park has