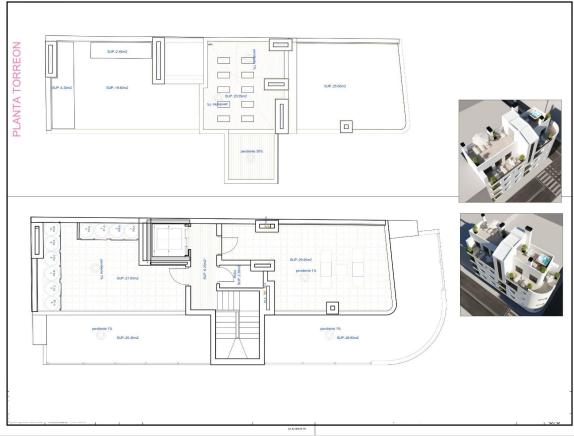

## **DESCRIPTION**

NEW BUILD PENTHOUSE APARTMENTS IN TORREVIEJA. New Build residential of 12 exclusive 1 and 2 bedrooms, 1 and 2 bathrooms apartments and penthouses, with open plan kitchen and living area, large, fitted wardrobes, fully equipped bathrooms with underfloor heating. All motorised aluminium blinds. Armoured entrance door with security lock. Pre-installation of air conditioning and heating. New Build residential complex with modern design and high quality finishes has a beautiful communal solarium. Torrevieja is a Spanish town in the province of Alicante, on the Costa Blanca. It is known for its typically Mediterranean climate and coastline. It has boardwalks with resorts along its sandy beaches. The small Museum of the Sea and Salt houses exhibitions on the fishing and salt history of the city. In the interior, the Lagunas de La Mata-Torrevieja Natural Park has