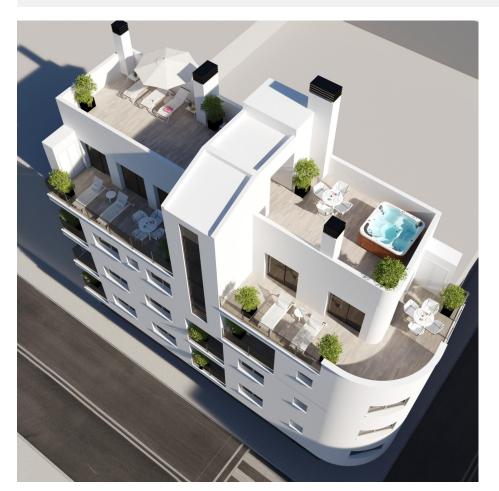

## **DESCRIPTION**

NEW BUILD PENTHOUSE APARTMENTS IN TORREVIEJA. New Build residential of 12 exclusive 1 and 2 bedrooms, 1 and 2 bathrooms apartments and penthouses, with open plan kitchen and living area, large, fitted wardrobes, fully equipped bathrooms with underfloor heating. All motorised aluminium blinds. Armoured entrance door with security lock. Pre-installation of air conditioning and heating. New Build residential complex with modern design and high quality finishes has a beautiful communal solarium. Torrevieja is a Spanish town in the province of Alicante, on the Costa Blanca. It is known for its typically Mediterranean climate and coastline. It has boardwalks with resorts along its sandy beaches. The small Museum of the Sea and Salt houses exhibitions on the fishing and salt history of the city. In the interior, the Lagunas de La Mata-Torrevieja Natural Park has