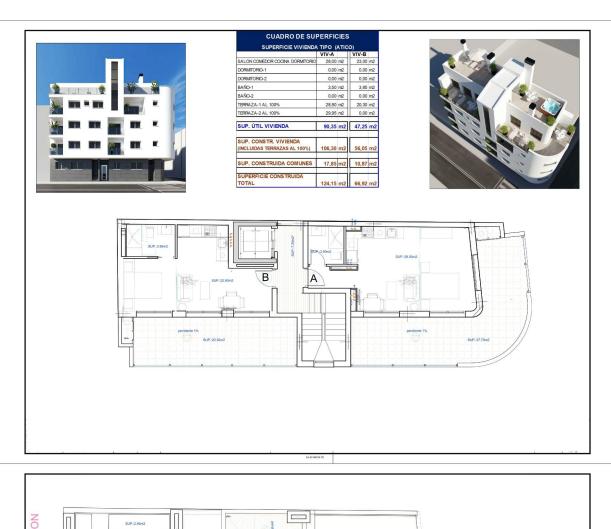

## Properties Spain

since 1999

REF: # 11375 ()

| INFO           |           |
|----------------|-----------|
| PRICE:         | 195.000 € |
| PROPERTY TYPE: | Penthouse |
| LOCATION:      | ()        |
| BEDROOMS:      | 1         |
| Bathrooms:     | 1         |
| Build:         | 66 (m2)   |
| Plot:          | -         |
| Terrace:       | -         |
| Year:          | -         |
| Floor:         | -         |
| Old price      | -         |

## **DESCRIPTION**

NEW BUILD PENTHOUSE APARTMENTS IN TORREVIEJA. New Build residential of 12 exclusive 1 and 2 bedrooms, 1 and 2 bathrooms apartments and penthouses, with open plan kitchen and living area, large, fitted wardrobes, fully equipped bathrooms with underfloor heating. All motorised aluminium blinds. Armoured entrance door with security lock. Pre-installation of air conditioning and heating. New Build residential complex with modern design and high quality finishes has a beautiful communal solarium. Torrevieja is a Spanish town in the province of Alicante, on the Costa Blanca. It is known for its typically Mediterranean climate and coastline. It has boardwalks with resorts along its sandy beaches. The small Museum of the Sea and Salt houses exhibitions on the fishing and salt history of the city. In the interior, the Lagunas de La Mata-Torrevieja Natural Park has