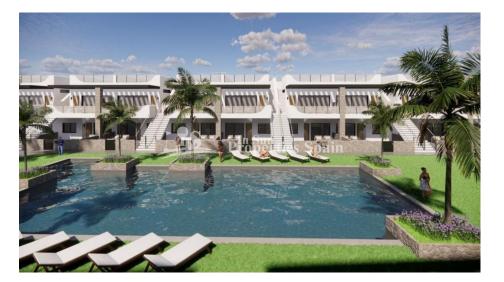

## **DESCRIPTION**

EXCLUSIVE NEW BUILD RESIDENTIAL COMPLEX OF APARTMENTS IN PUNTA PRIMA, ORIHUELA COSTA only a few meters from the centre. This 76m2 apartment consists of 3 bedrooms, 2 bathrooms, 18m2 private terrace and parking. The complex will offer nice green areas with a playground for children, a gym and two communal pools. It is located just a few meters from the centre of Punta Prima where you will find all the amenities you may need; nice restaurants, cafes, supermarkets, pharmacies and more. Punta Prima is located just 5 km from Torrevieja and has a good health infrastructure and a plenty of services available throughout the year. Just 10 km away we can find the golf courses of Villamartín, Campoamor, Las Ramblas, Las Colinas and Lo Romero, as well as the commercial centres of La Zenia and Habaneras. Nearest Airports: Alicante Airport 45mins drive (70km) and Murcia (Corvera) 42 mins (58km).

## **GARDEN AND TERRACES**

- Open terrace Play Ground Landscaped

- Communal Garden