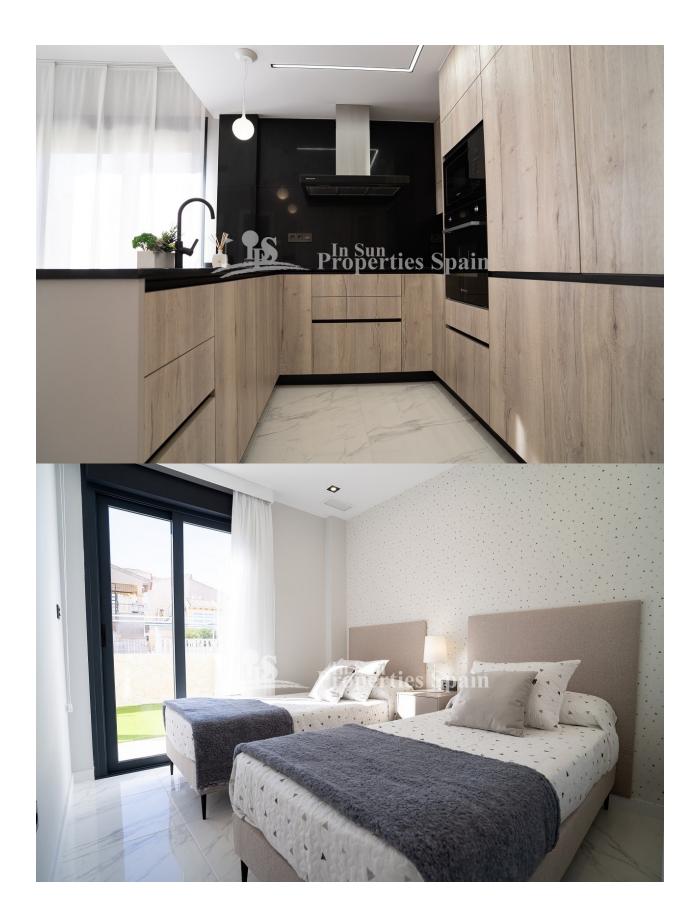

## **DESCRIPTION**

EXCLUSIVE NEW BUILD RESIDENTIAL COMPLEX OF APARTMENTS IN PUNTA PRIMA, ORIHUELA COSTA only a few meters from the centre. This 76m2 apartment consists of 3 bedrooms, 2 bathrooms, 18m2 private terrace and parking. The complex will offer nice green areas with a playground for children, a gym and two communal pools. It is located just a few meters from the centre of Punta Prima where you will find all the amenities you may need; nice restaurants, cafes, supermarkets, pharmacies and more. Punta Prima is located just 5 km from Torrevieja and has a good health infrastructure and a plenty of services available throughout the year. Just 10 km away we can find the golf courses of Villamartín, Campoamor, Las Ramblas, Las Colinas and Lo Romero, as well as the commercial centres of La Zenia and Habaneras. Nearest Airports: Alicante Airport 45mins drive (70km) and Murcia (Corvera) 42 mins (58km).

| STYLE                      | VIEWS                               | DISTANCE TO:   | FURNITURE     |
|----------------------------|-------------------------------------|----------------|---------------|
| <ul> <li>Modern</li> </ul> | <ul> <li>Panoramic views</li> </ul> | Beach : 3 Km   | Not furnished |
|                            |                                     | Airport: 60 Km |               |
| PARKING                    | MAIN LIVING AREA                    | FLOARING       | KITCHEN       |
| Parking no Cars: 1         | • Gym                               | Tile floors    | Open kitchen  |