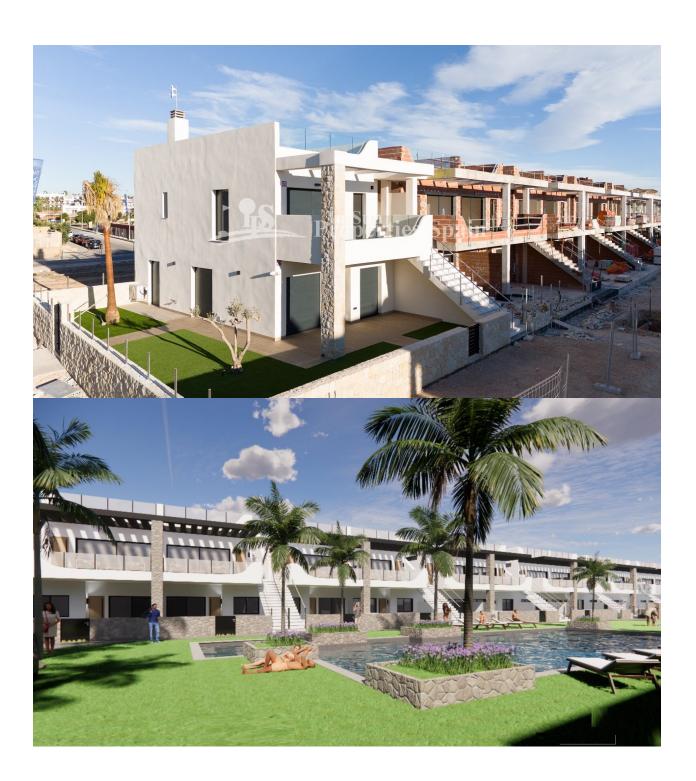

## **DESCRIPTION**

EXCLUSIVE NEW BUILD RESIDENTIAL COMPLEX OF APARTMENTS IN PUNTA PRIMA, ORIHUELA COSTA only a few meters from the centre. This 76m2 apartment consists of 3 bedrooms, 2 bathrooms, 18m2 private terrace and parking. The complex will offer nice green areas with a playground for children, a gym and two communal pools. It is located just a few meters from the centre of Punta Prima where you will find all the amenities you may need; nice restaurants, cafes, supermarkets, pharmacies and more. Punta Prima is located just 5 km from Torrevieja and has a good health infrastructure and a plenty of services available throughout the year. Just 10 km away we can find the golf courses of Villamartín, Campoamor, Las Ramblas, Las Colinas and Lo Romero, as well as the commercial centres of La Zenia and Habaneras. Nearest Airports: Alicante Airport 45mins drive (70km) and Murcia (Corvera) 42 mins (58km).

## **GARDEN AND TERRACES**

- Open terrace Play Ground Landscaped

- Communal Garden