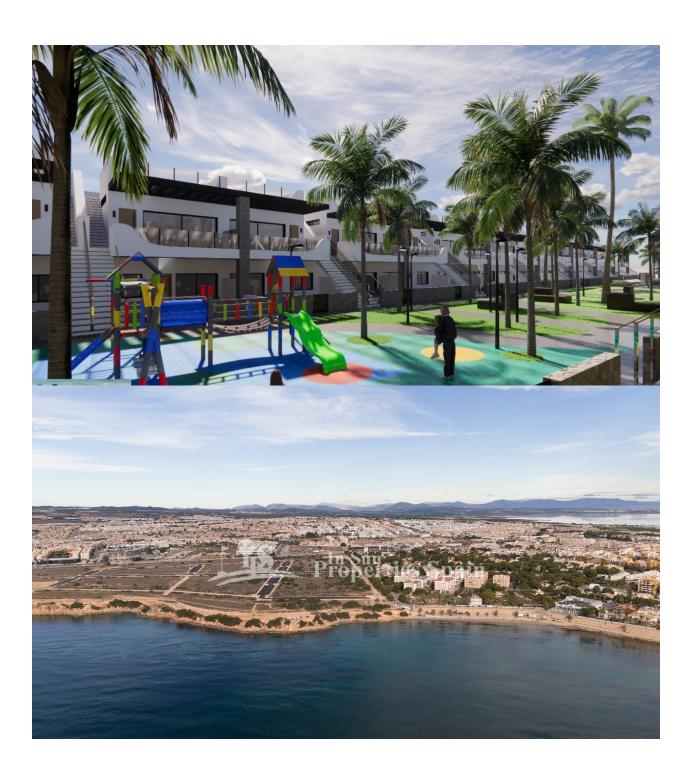

## **DESCRIPTION**

EXCLUSIVE NEW BUILD RESIDENTIAL COMPLEX OF APARTMENTS IN PUNTA PRIMA, ORIHUELA COSTA only a few meters from the centre. This 76m2 apartment consists of 3 bedrooms, 2 bathrooms, 18m2 private terrace and parking. The complex will offer nice green areas with a playground for children, a gym and two communal pools. It is located just a few meters from the centre of Punta Prima where you will find all the amenities you may need; nice restaurants, cafes, supermarkets, pharmacies and more. Punta Prima is located just 5 km from Torrevieja and has a good health infrastructure and a plenty of services available throughout the year. Just 10 km away we can find the golf courses of Villamartín, Campoamor, Las Ramblas, Las Colinas and Lo Romero, as well as the commercial centres of La Zenia and Habaneras. Nearest Airports: Alicante Airport 45mins drive (70km) and Murcia (Corvera) 42 mins (58km).

## **GARDEN AND TERRACES**

- Open terrace Play Ground Landscaped

- Communal Garden