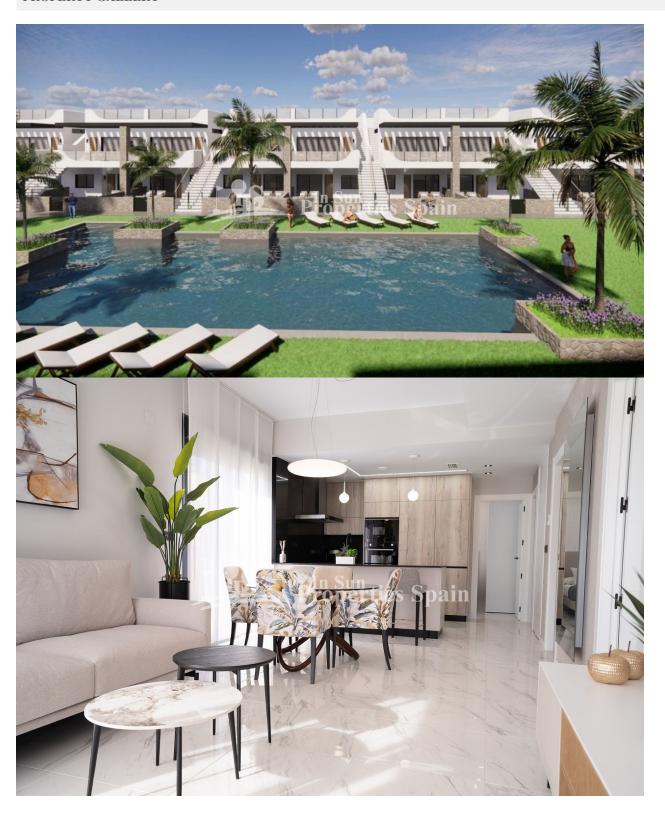

## **DESCRIPTION**

EXCLUSIVE NEW BUILD RESIDENTIAL COMPLEX OF APARTMENTS IN PUNTA PRIMA, ORIHUELA COSTA only a few meters from the centre. This 76m2 apartment consists of 3 bedrooms, 2 bathrooms, 18m2 private terrace and parking. The complex will offer nice green areas with a playground for children, a gym and two communal pools. It is located just a few meters from the centre of Punta Prima where you will find all the amenities you may need; nice restaurants, cafes, supermarkets, pharmacies and more. Punta Prima is located just 5 km from Torrevieja and has a good health infrastructure and a plenty of services available throughout the year. Just 10 km away we can find the golf courses of Villamartín, Campoamor, Las Ramblas, Las Colinas and Lo Romero, as well as the commercial centres of La Zenia and Habaneras. Nearest Airports: Alicante Airport 45mins drive (70km) and Murcia (Corvera) 42 mins (58km).

## **GARDEN AND TERRACES**

- Open terrace Play Ground Landscaped

- Communal Garden