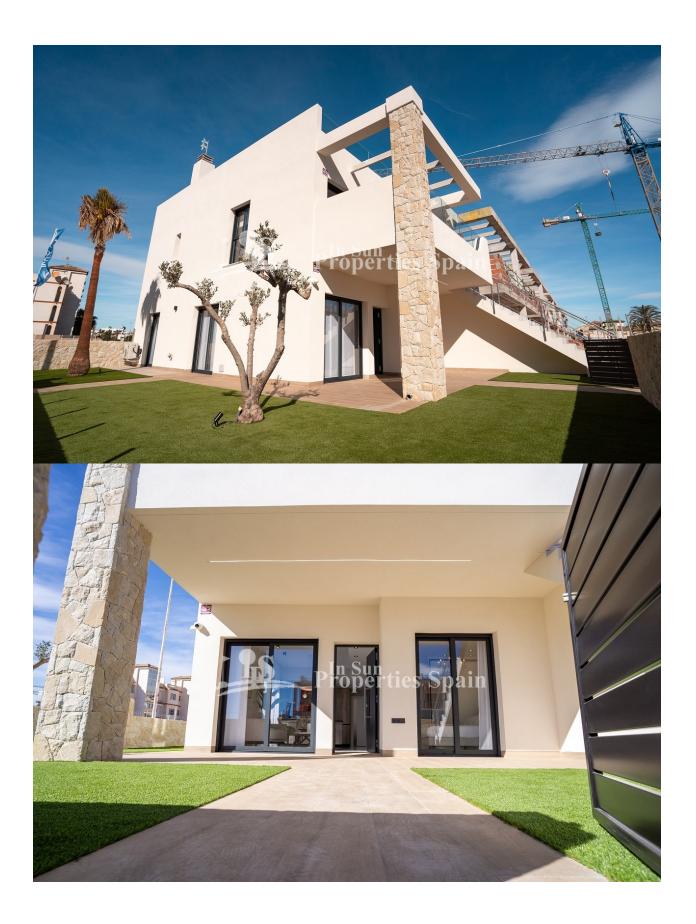

## **DESCRIPTION**

EXCLUSIVE NEW BUILD RESIDENTIAL COMPLEX OF APARTMENTS IN PUNTA PRIMA, ORIHUELA COSTA only a few meters from the centre. This 76m2 apartment consists of 3 bedrooms, 2 bathrooms, 18m2 private terrace and parking. The complex will offer nice green areas with a playground for children, a gym and two communal pools. It is located just a few meters from the centre of Punta Prima where you will find all the amenities you may need; nice restaurants, cafes, supermarkets, pharmacies and more. Punta Prima is located just 5 km from Torrevieja and has a good health infrastructure and a plenty of services available throughout the year. Just 10 km away we can find the golf courses of Villamartín, Campoamor, Las Ramblas, Las Colinas and Lo Romero, as well as the commercial centres of La Zenia and Habaneras. Nearest Airports: Alicante Airport 45mins drive (70km) and Murcia (Corvera) 42 mins (58km).

## **GARDEN AND TERRACES**

- Open terrace Play Ground Landscaped

- Communal Garden