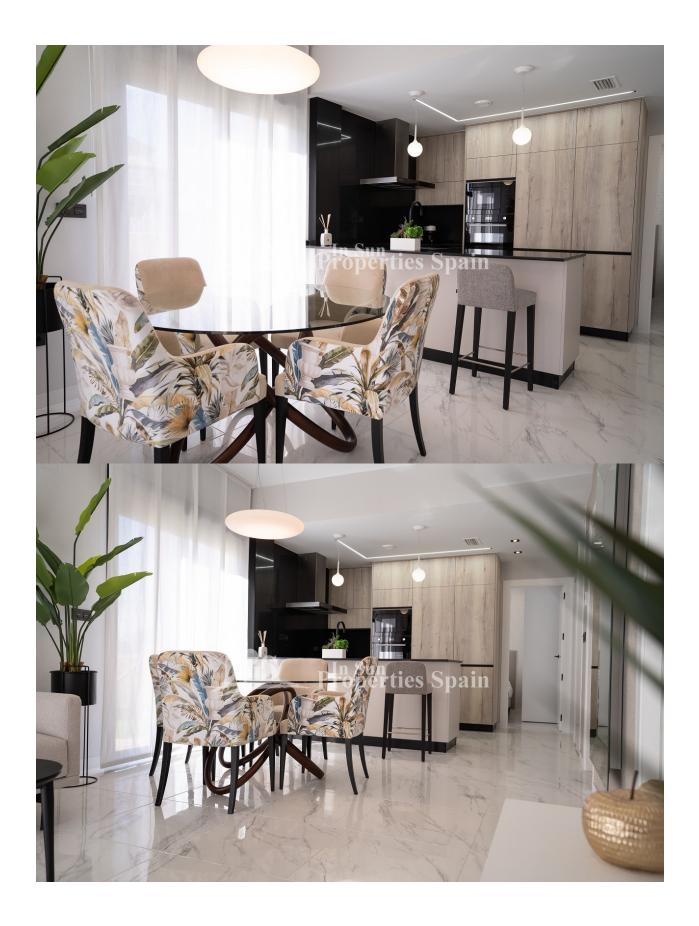

## **DESCRIPTION**

EXCLUSIVE NEW BUILD RESIDENTIAL COMPLEX OF APARTMENTS IN PUNTA PRIMA, ORIHUELA COSTA only a few meters from the centre. This 76m2 apartment consists of 3 bedrooms, 2 bathrooms, 18m2 private terrace and parking. The complex will offer nice green areas with a playground for children, a gym and two communal pools. It is located just a few meters from the centre of Punta Prima where you will find all the amenities you may need; nice restaurants, cafes, supermarkets, pharmacies and more. Punta Prima is located just 5 km from Torrevieja and has a good health infrastructure and a plenty of services available throughout the year. Just 10 km away we can find the golf courses of Villamartín, Campoamor, Las Ramblas, Las Colinas and Lo Romero, as well as the commercial centres of La Zenia and Habaneras. Nearest Airports: Alicante Airport 45mins drive (70km) and Murcia (Corvera) 42 mins (58km).

| STYLE                      | VIEWS                               | DISTANCE TO:   | FURNITURE     |
|----------------------------|-------------------------------------|----------------|---------------|
| <ul> <li>Modern</li> </ul> | <ul> <li>Panoramic views</li> </ul> | Beach : 3 Km   | Not furnished |
|                            |                                     | Airport: 60 Km |               |
| PARKING                    | MAIN LIVING AREA                    | FLOARING       | KITCHEN       |
| Parking no Cars: 1         | • Gym                               | Tile floors    | Open kitchen  |