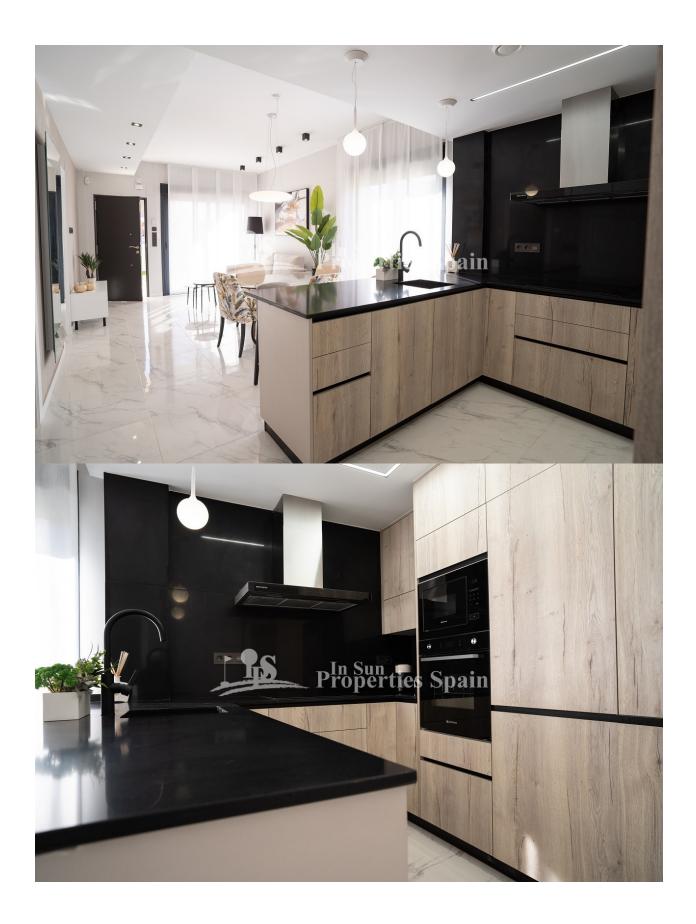

## **DESCRIPTION**

EXCLUSIVE NEW BUILD RESIDENTIAL COMPLEX OF APARTMENTS IN PUNTA PRIMA, ORIHUELA COSTA only a few meters from the centre. This 76m2 apartment consists of 3 bedrooms, 2 bathrooms, 18m2 private terrace and parking. The complex will offer nice green areas with a playground for children, a gym and two communal pools. It is located just a few meters from the centre of Punta Prima where you will find all the amenities you may need; nice restaurants, cafes, supermarkets, pharmacies and more. Punta Prima is located just 5 km from Torrevieja and has a good health infrastructure and a plenty of services available throughout the year. Just 10 km away we can find the golf courses of Villamartín, Campoamor, Las Ramblas, Las Colinas and Lo Romero, as well as the commercial centres of La Zenia and Habaneras. Nearest Airports: Alicante Airport 45mins drive (70km) and Murcia (Corvera) 42 mins (58km).

| STYLE                      | VIEWS                               | DISTANCE TO:   | FURNITURE     |
|----------------------------|-------------------------------------|----------------|---------------|
| <ul> <li>Modern</li> </ul> | <ul> <li>Panoramic views</li> </ul> | Beach : 3 Km   | Not furnished |
|                            |                                     | Airport: 60 Km |               |
| PARKING                    | MAIN LIVING AREA                    | FLOARING       | KITCHEN       |
| Parking no Cars: 1         | • Gym                               | Tile floors    | Open kitchen  |