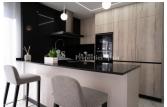

| STYLE                      | VIEWS                               | DISTANCE TO:   | FURNITURE     |
|----------------------------|-------------------------------------|----------------|---------------|
| <ul> <li>Modern</li> </ul> | <ul> <li>Panoramic views</li> </ul> | Beach : 3 Km   | Not furnished |
|                            |                                     | Airport: 60 Km |               |
| PARKING                    | MAIN LIVING AREA                    | FLOARING       | KITCHEN       |
| Parking no Cars: 1         | • Gym                               | Tile floors    | Open kitchen  |