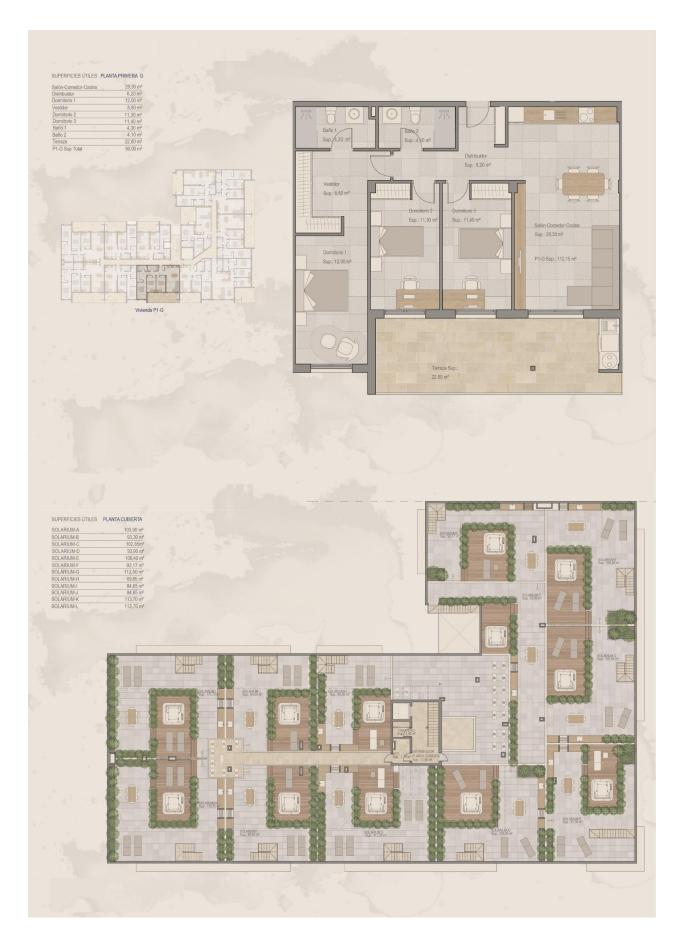

#### **DESCRIPTION**

NEW BUILD APARTMENTS IN TORRE-PACHECO - with private terrace and communal pool A residential complex of apartments in Torre Pacheco, Murcia in the heart of Costa Cálida. This 112m2 apartment consists of 3 bedrooms, 2 bathrooms, an open plan kitchen with a spacious and bright living-dining room which has access to a large 22m2 terrace. There are options for an underground parking space and storage room at an additional cost. It is a lovely modern complex with communal swimming pool and garden areas with all amenities of your doorstep; supermarkets, pharmacies, banks, schools, bars, restaurants, with the beach and the airport just a few minutes away. There is also a golf club in town very close to the apartments and there are several golf courses within a 10-25 minute drive from the apartments. The AP-7 highway is also close by and the N-332 is also very easy to access, so you can easily travel to other regions such as Pilar de la Horadada, San Pedro del Pinatar, Orihuela Costa, Torrevieja, Alicante, etc. The Murcia Corvera international airport is 20 minutes away, Alicante airport about an hour away.