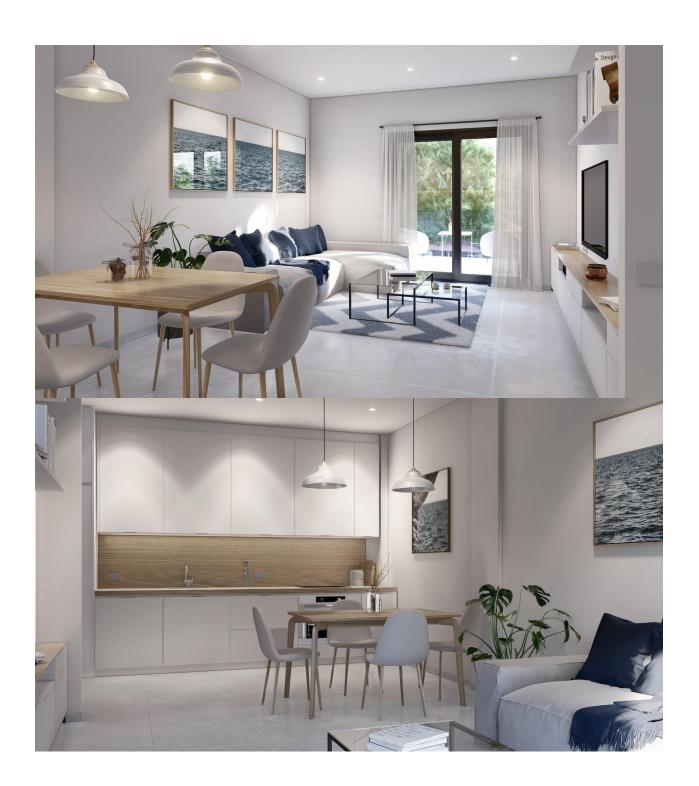

#### **DESCRIPTION**

NEW BUILD APARTMENTS IN TORRE-PACHECO - with private terrace and communal pool A residential complex of apartments in Torre Pacheco, Murcia in the heart of Costa Cálida. This 112m2 apartment consists of 3 bedrooms, 2 bathrooms, an open plan kitchen with a spacious and bright living-dining room which has access to a large 22m2 terrace. There are options for an underground parking space and storage room at an additional cost. It is a lovely modern complex with communal swimming pool and garden areas with all amenities of your doorstep; supermarkets, pharmacies, banks, schools, bars, restaurants, with the beach and the airport just a few minutes away. There is also a golf club in town very close to the apartments and there are several golf courses within a 10-25 minute drive from the apartments. The AP-7 highway is also close by and the N-332 is also very easy to access, so you can easily travel to other regions such as Pilar de la Horadada, San Pedro del Pinatar, Orihuela Costa, Torrevieja, Alicante, etc. The Murcia Corvera international airport is 20 minutes away, Alicante airport about an hour away.

# **KITCHEN**

• Open kitchen