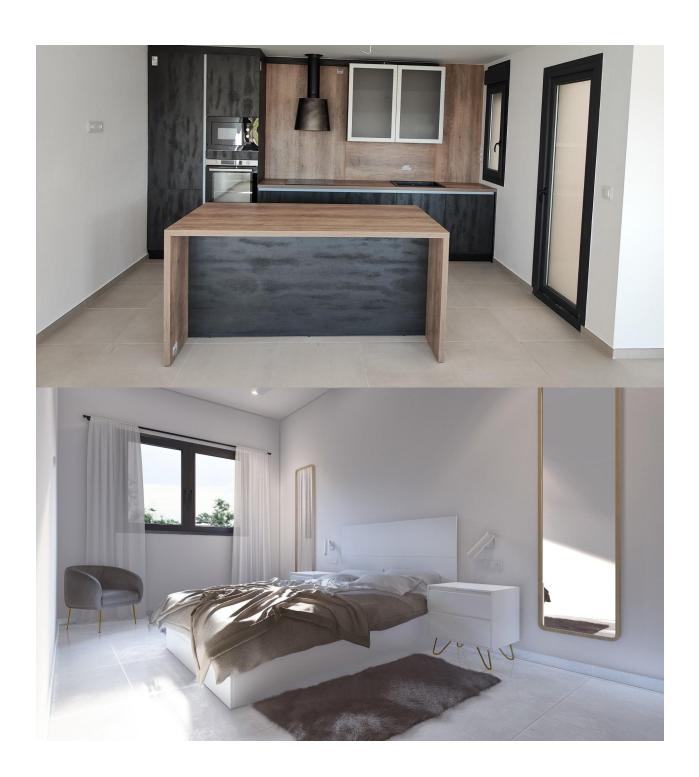

#### **DESCRIPTION**

NEW BUILD APARTMENTS IN TORRE-PACHECO - with private terrace and communal pool A residential complex of apartments in Torre Pacheco, Murcia in the heart of Costa Cálida. This 112m2 apartment consists of 3 bedrooms, 2 bathrooms, an open plan kitchen with a spacious and bright living-dining room which has access to a large 22m2 terrace. There are options for an underground parking space and storage room at an additional cost. It is a lovely modern complex with communal swimming pool and garden areas with all amenities of your doorstep; supermarkets, pharmacies, banks, schools, bars, restaurants, with the beach and the airport just a few minutes away. There is also a golf club in town very close to the apartments and there are several golf courses within a 10-25 minute drive from the apartments. The AP-7 highway is also close by and the N-332 is also very easy to access, so you can easily travel to other regions such as Pilar de la Horadada, San Pedro del Pinatar, Orihuela Costa, Torrevieja, Alicante, etc. The Murcia Corvera international airport is 20 minutes away, Alicante airport about an hour away.

# **KITCHEN**

• Open kitchen