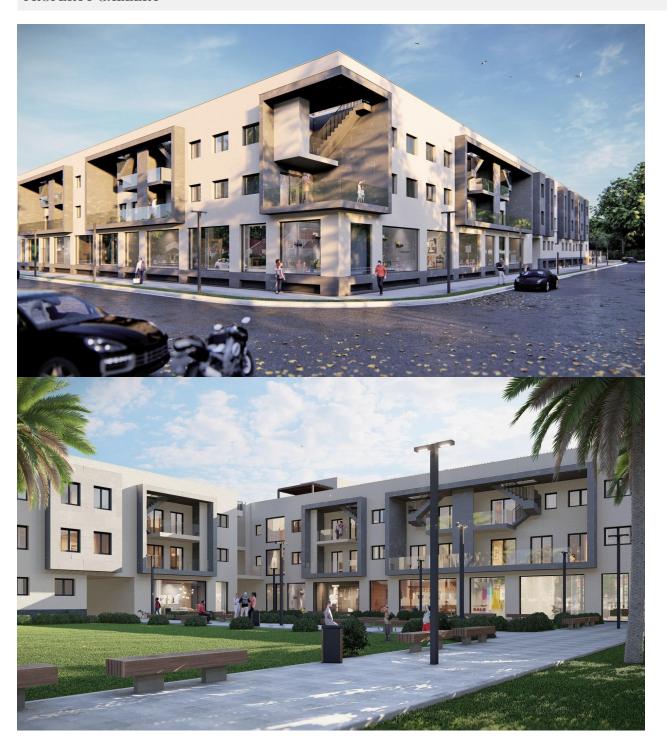

#### **DESCRIPTION**

NEW BUILD APARTMENTS IN TORRE-PACHECO - with private terrace and communal pool A residential complex of apartments in Torre Pacheco, Murcia in the heart of Costa Cálida. This 112m2 apartment consists of 3 bedrooms, 2 bathrooms, an open plan kitchen with a spacious and bright living-dining room which has access to a large 22m2 terrace. There are options for an underground parking space and storage room at an additional cost. It is a lovely modern complex with communal swimming pool and garden areas with all amenities of your doorstep; supermarkets, pharmacies, banks, schools, bars, restaurants, with the beach and the airport just a few minutes away. There is also a golf club in town very close to the apartments and there are several golf courses within a 10-25 minute drive from the apartments. The AP-7 highway is also close by and the N-332 is also very easy to access, so you can easily travel to other regions such as Pilar de la Horadada, San Pedro del Pinatar, Orihuela Costa, Torrevieja, Alicante, etc. The Murcia Corvera international airport is 20 minutes away, Alicante airport about an hour away.