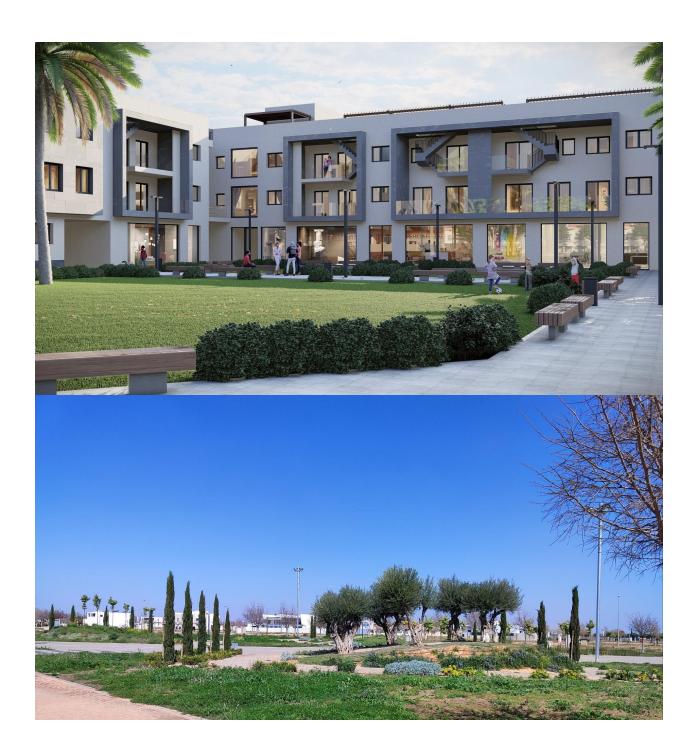

#### **DESCRIPTION**

NEW BUILD APARTMENTS IN TORRE-PACHECO - with private terrace and communal pool A residential complex of apartments in Torre Pacheco, Murcia in the heart of Costa Cálida. This 112m2 apartment consists of 3 bedrooms, 2 bathrooms, an open plan kitchen with a spacious and bright living-dining room which has access to a large 22m2 terrace. There are options for an underground parking space and storage room at an additional cost. It is a lovely modern complex with communal swimming pool and garden areas with all amenities of your doorstep; supermarkets, pharmacies, banks, schools, bars, restaurants, with the beach and the airport just a few minutes away. There is also a golf club in town very close to the apartments and there are several golf courses within a 10-25 minute drive from the apartments. The AP-7 highway is also close by and the N-332 is also very easy to access, so you can easily travel to other regions such as Pilar de la Horadada, San Pedro del Pinatar, Orihuela Costa, Torrevieja, Alicante, etc. The Murcia Corvera international airport is 20 minutes away, Alicante airport about an hour away.

## **GARDEN AND TERRACES**

• Communal Garden

"Experience our experience - Because you deserve the best"