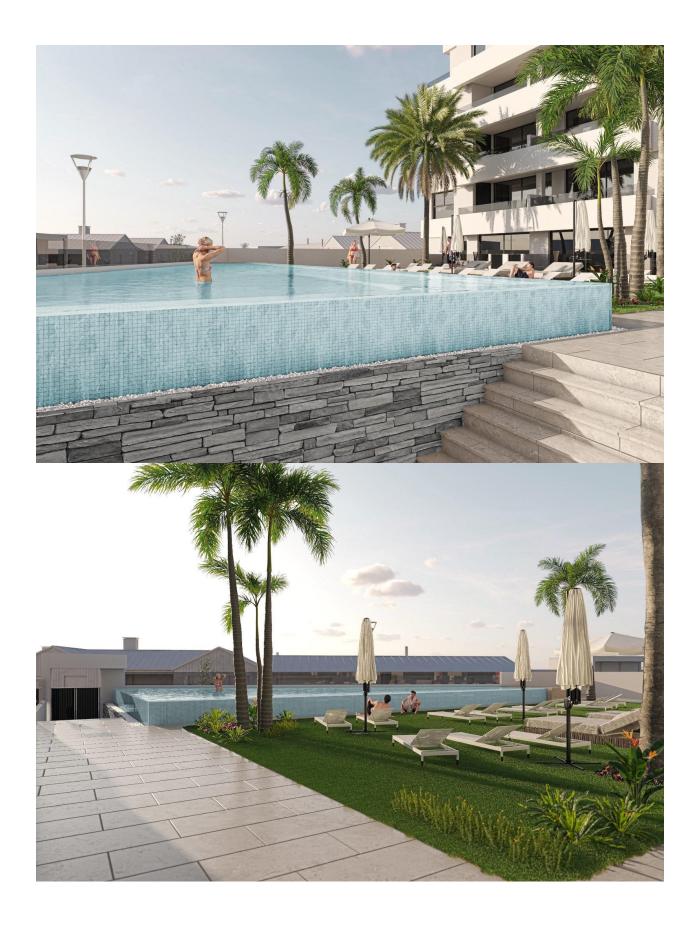

## **DESCRIPTION**

NEW BUILD RESIDENTIAL IN SAN PEDRO DEL PINATAR New Build residential complex of modern apartments and penthouses in San Pedro Del Pinatar . Apartments and penthouses with 2 and 3 bedrooms, 2 bathrooms, with open plan fully equipped kitchen with white goods - Bosch or Siemens, living area, large terraces, fitted wardrobes, fully equipped bathrooms with underfloor heating, aircon, electric shutters, closed storage, parking space with socket 16 Amp for electric cars. Modern penthouses has private solarium with summer kitchen, shower, toilet, design metalic pergola, artificial grass, preinstallation for jacuzzi, electric barbeque. Beautiful communal garden area whit artificial grass and Infinity pool with heat pump. San Pedro del Pinatar's privileged location on the Mar Menor and Mediterranean coastline it attracts those with an interest in sailing and watersports, providing marina mooring and sailing clubs, while the beaches and natural mud baths attract those seeking safe sun, sea and sand. San Pedro del Pinatar has an established community and offers an excellent range of activities, including covered swimming pool and sports facilities, as well as a year round programme of social activities by the pleasant winter weather. The benefits of the mud baths, typical of the region, or the calm waters of the Mar Menor, have favoured the growth of Lo Pagán, which currently has all kind of amenities. In addition, it has an excellent location, just 5 minutes from the Commercial Centre Dos Mares. Murcia/Corvera airport is 30 minutes away and Alicante airport is an hour drive away.