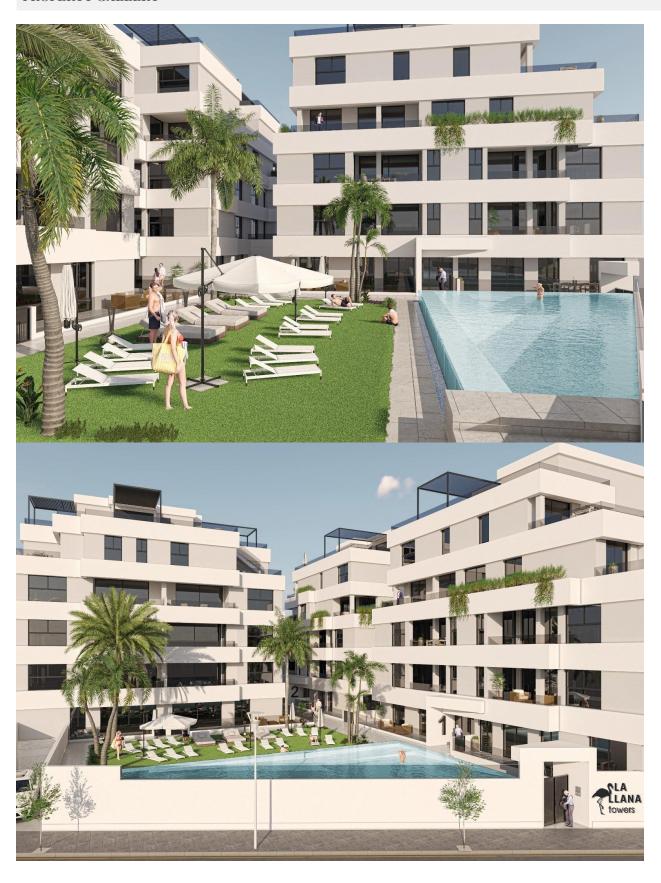

## **DESCRIPTION**

NEW BUILD RESIDENTIAL IN SAN PEDRO DEL PINATAR New Build residential complex of modern apartments and penthouses in San Pedro Del Pinatar . Apartments and penthouses with 2 and 3 bedrooms, 2 bathrooms, with open plan fully equipped kitchen with white goods - Bosch or Siemens, living area, large terraces, fitted wardrobes, fully equipped bathrooms with underfloor heating, aircon, electric shutters, closed storage, parking space with socket 16 Amp for electric cars. Modern penthouses has private solarium with summer kitchen, shower, toilet, design metalic pergola, artificial grass, preinstallation for jacuzzi, electric barbeque. Beautiful communal garden area whit artificial grass and Infinity pool with heat pump. San Pedro del Pinatar's privileged location on the Mar Menor and Mediterranean coastline it attracts those with an interest in sailing and watersports, providing marina mooring and sailing clubs, while the beaches and natural mud baths attract those seeking safe sun, sea and sand. San Pedro del Pinatar has an established community and offers an excellent range of activities, including covered swimming pool and sports facilities, as well as a year round programme of social activities by the pleasant winter weather. The benefits of the mud baths, typical of the region, or the calm waters of the Mar Menor, have favoured the growth of Lo Pagán, which currently has all kind of amenities. In addition, it has an excellent location, just 5 minutes from the Commercial Centre Dos Mares. Murcia/Corvera airport is 30 minutes away and Alicante airport is an hour drive away.