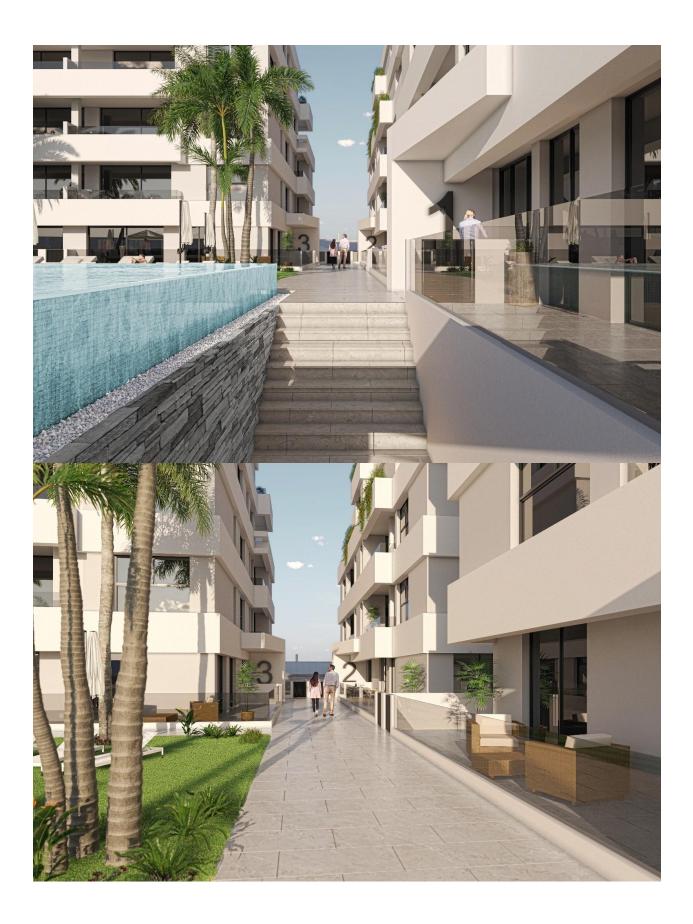

## **DESCRIPTION**

NEW BUILD RESIDENTIAL IN SAN PEDRO DEL PINATAR New Build residential complex of modern apartments and penthouses in San Pedro Del Pinatar . Apartments and penthouses with 2 and 3 bedrooms, 2 bathrooms, with open plan fully equipped kitchen with white goods - Bosch or Siemens, living area, large terraces, fitted wardrobes, fully equipped bathrooms with underfloor heating, aircon, electric shutters, closed storage, parking space with socket 16 Amp for electric cars. Modern penthouses has private solarium with summer kitchen, shower, toilet, design metalic pergola, artificial grass, preinstallation for jacuzzi, electric barbeque. Beautiful communal garden area whit artificial grass and Infinity pool with heat pump. San Pedro del Pinatar's privileged location on the Mar Menor and Mediterranean coastline it attracts those with an interest in sailing and watersports, providing marina mooring and sailing clubs, while the beaches and natural mud baths attract those seeking safe sun, sea and sand. San Pedro del Pinatar has an established community and offers an excellent range of activities, including covered swimming pool and sports facilities, as well as a year round programme of social activities by the pleasant winter weather. The benefits of the mud baths, typical of the region, or the calm waters of the Mar Menor, have favoured the growth of Lo Pagán, which currently has all kind of amenities. In addition, it has an excellent location, just 5 minutes from the Commercial Centre Dos Mares. Murcia/Corvera airport is 30 minutes away and Alicante airport is an hour drive away.

## **VIEWS**

• Panoramic views

7z

"Experience our experience - Because you deserve the best"