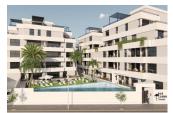

## **DESCRIPTION**

NEW BUILD RESIDENTIAL IN SAN PEDRO DEL PINATAR New Build residential complex of modern apartments and penthouses in San Pedro Del Pinatar . Apartments and penthouses with 2 and 3 bedrooms, 2 bathrooms, with open plan fully equipped kitchen with white goods - Bosch or Siemens, living area, large terraces, fitted wardrobes, fully equipped bathrooms with underfloor heating, aircon, electric shutters, closed storage, parking space with socket 16 Amp for electric cars. Modern penthouses has private solarium with summer kitchen, shower, toilet, design metalic pergola, artificial grass, preinstallation for jacuzzi, electric barbeque. Beautiful communal garden area whit artificial grass and Infinity pool with heat pump. San Pedro del Pinatar's privileged location on the Mar Menor and Mediterranean coastline it attracts those with an interest in sailing and watersports, providing marina mooring and sailing clubs, while the beaches and natural mud baths attract those seeking safe sun, sea and sand. San Pedro del Pinatar has an established community and offers an excellent range of activities, including covered swimming pool and sports facilities, as well as a year round programme of social activities by the pleasant winter weather. The benefits of the mud baths, typical of the region, or the calm waters of the Mar Menor, have favoured the growth of Lo Pagán, which currently has all kind of amenities. In addition, it has an excellent location, just 5 minutes from the Commercial Centre Dos Mares. Murcia/Corvera airport is 30 minutes away and Alicante airport is an hour drive away.