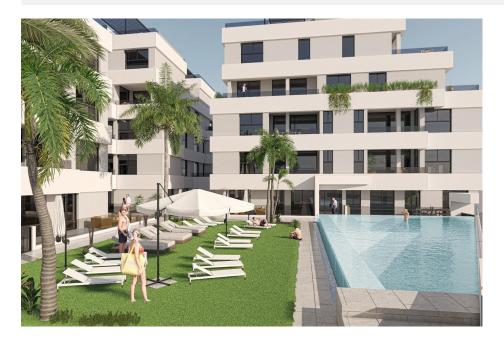

## **DESCRIPTION**

NEW BUILD RESIDENTIAL IN SAN PEDRO DEL PINATAR New Build residential complex of modern apartments and penthouses in San Pedro Del Pinatar . Apartments and penthouses with 2 and 3 bedrooms, 2 bathrooms, with open plan fully equipped kitchen with white goods - Bosch or Siemens, living area, large terraces, fitted wardrobes, fully equipped bathrooms with underfloor heating, aircon, electric shutters, closed storage, parking space with socket 16 Amp for electric cars. Modern penthouses has private solarium with summer kitchen, shower, toilet, design metalic pergola, artificial grass, preinstallation for jacuzzi, electric barbeque. Beautiful communal garden area whit artificial grass and Infinity pool with heat pump. San Pedro del Pinatar's privileged location on the Mar Menor and Mediterranean coastline it attracts those with an interest in sailing and watersports, providing marina mooring and sailing clubs, while the beaches and natural mud baths attract those seeking safe sun, sea and sand. San Pedro del Pinatar has an established community and offers an excellent range of activities, including covered swimming pool and sports facilities, as well as a year round programme of social activities by the pleasant winter weather. The benefits of the mud baths, typical of the region, or the calm waters of the Mar Menor, have favoured the growth of Lo Pagán, which currently has all kind of amenities. In addition, it has an excellent location, just 5 minutes from the Commercial Centre Dos Mares. Murcia/Corvera airport is 30 minutes away and Alicante airport is an hour drive away.