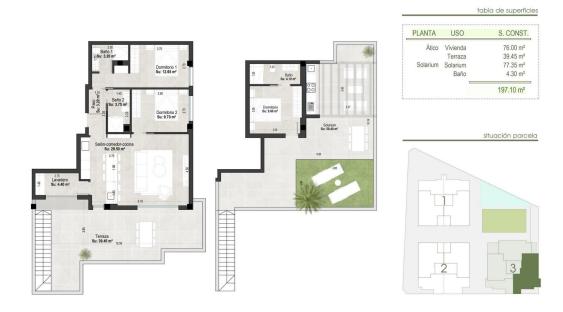

## Properties Spain

since 1999

REF: # 11420 ()

| INFO           |           |
|----------------|-----------|
| PRICE:         | 499.000 € |
| PROPERTY TYPE: | Penthouse |
| LOCATION:      | ()        |
| BEDROOMS:      | 3         |
| Bathrooms:     | 2         |
| Build:         | 90 (m2)   |
| Plot:          | -         |
| Terrace:       | -         |
| Year:          | -         |
| Floor:         | -         |
| Old price      | -         |

## **DESCRIPTION**

NEW BUILD RESIDENTIAL IN SAN PEDRO DEL PINATAR New Build residential complex of modern apartments and penthouses in San Pedro Del Pinatar . Apartments and penthouses with 2 and 3 bedrooms, 2 bathrooms, with open plan fully equipped kitchen with white goods - Bosch or Siemens, living area, large terraces, fitted wardrobes, fully equipped bathrooms with underfloor heating, aircon, electric shutters, closed storage, parking space with socket 16 Amp for electric cars. Modern penthouses has private solarium with summer kitchen, shower, toilet, design metalic pergola, artificial grass, preinstallation for jacuzzi, electric barbeque. Beautiful communal garden area whit artificial grass and Infinity pool with heat pump. San Pedro del Pinatar's privileged location on the Mar Menor and Mediterranean coastline it attracts those with an interest in sailing and watersports, providing marina mooring and sailing clubs, while the beaches and natural mud baths attract those seeking safe sun, sea and sand. San Pedro del Pinatar has an established community and offers an excellent range of activities, including covered swimming pool and sports facilities, as well as a year round programme of social activities by the pleasant winter weather. The benefits of the mud baths, typical of the region, or the calm waters of the Mar Menor, have favoured the growth of Lo Pagán, which currently has all kind of amenities. In addition, it has an excellent location, just 5 minutes from the Commercial Centre Dos Mares. Murcia/Corvera airport is 30 minutes away and Alicante airport is an hour drive away.