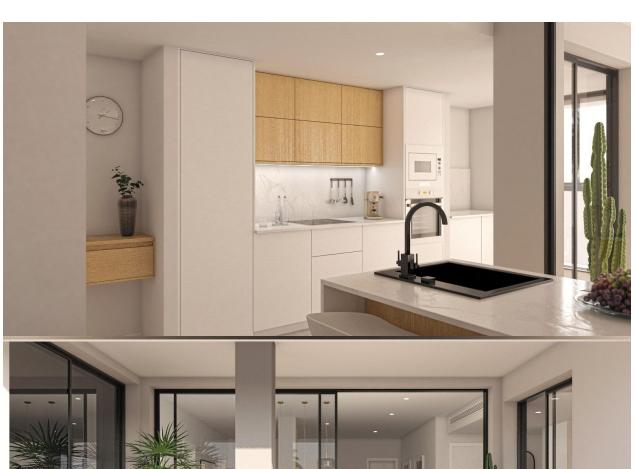

## **DESCRIPTION**

NEW BUILD RESIDENTIAL IN SAN PEDRO DEL PINATAR New Build residential complex of modern apartments and penthouses in San Pedro Del Pinatar . Apartments and penthouses with 2 and 3 bedrooms, 2 bathrooms, with open plan fully equipped kitchen with white goods - Bosch or Siemens, living area, large terraces, fitted wardrobes, fully equipped bathrooms with underfloor heating, aircon, electric shutters, closed storage, parking space with socket 16 Amp for electric cars. Modern penthouses has private solarium with summer kitchen, shower, toilet, design metalic pergola, artificial grass, preinstallation for jacuzzi, electric barbeque. Beautiful communal garden area whit artificial grass and Infinity pool with heat pump. San Pedro del Pinatar's privileged location on the Mar Menor and Mediterranean coastline it attracts those with an interest in sailing and watersports, providing marina mooring and sailing clubs, while the beaches and natural mud baths attract those seeking safe sun, sea and sand. San Pedro del Pinatar has an established community and offers an excellent range of activities, including covered swimming pool and sports facilities, as well as a year round programme of social activities by the pleasant winter weather. The benefits of the mud baths, typical of the region, or the calm waters of the Mar Menor, have favoured the growth of Lo Pagán, which currently has all kind of amenities. In addition, it has an excellent location, just 5 minutes from the Commercial Centre Dos Mares. Murcia/Corvera airport is 30 minutes away and Alicante airport is an hour drive away.