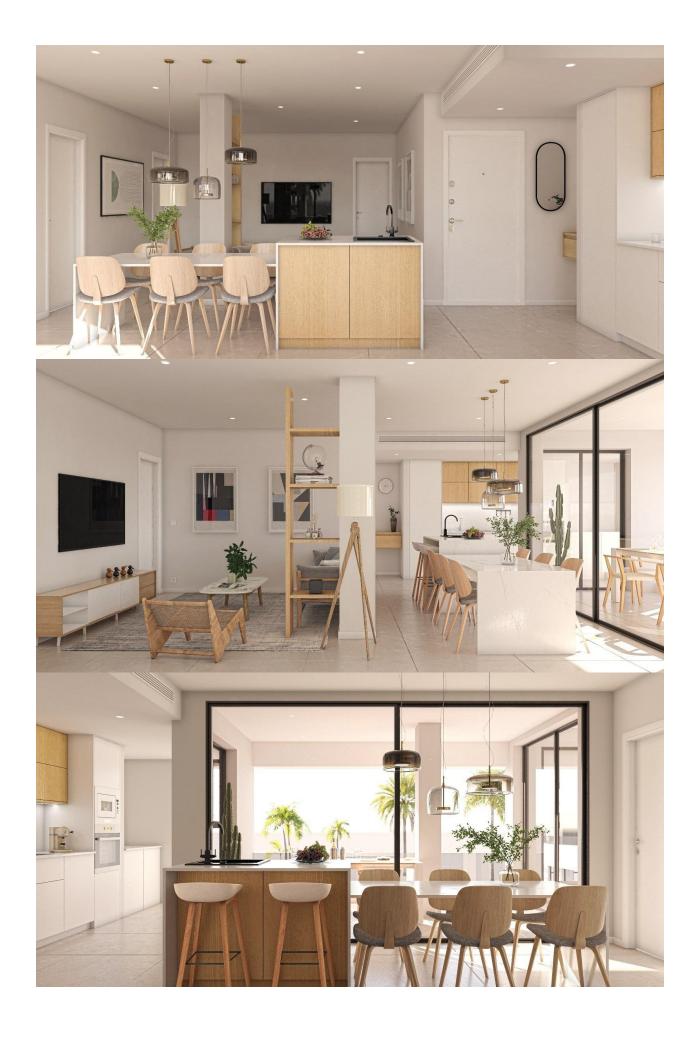

## **DESCRIPTION**

NEW BUILD RESIDENTIAL IN SAN PEDRO DEL PINATAR New Build residential complex of modern apartments and penthouses in San Pedro Del Pinatar . Apartments and penthouses with 2 and 3 bedrooms, 2 bathrooms, with open plan fully equipped kitchen with white goods - Bosch or Siemens, living area, large terraces, fitted wardrobes, fully equipped bathrooms with underfloor heating, aircon, electric shutters, closed storage, parking space with socket 16 Amp for electric cars. Modern penthouses has private solarium with summer kitchen, shower, toilet, design metalic pergola, artificial grass, preinstallation for jacuzzi, electric barbeque. Beautiful communal garden area whit artificial grass and Infinity pool with heat pump. San Pedro del Pinatar's privileged location on the Mar Menor and Mediterranean coastline it attracts those with an interest in sailing and watersports, providing marina mooring and sailing clubs, while the beaches and natural mud baths attract those seeking safe sun, sea and sand. San Pedro del Pinatar has an established community and offers an excellent range of activities, including covered swimming pool and sports facilities, as well as a year round programme of social activities by the pleasant winter weather. The benefits of the mud baths, typical of the region, or the calm waters of the Mar Menor, have favoured the growth of Lo Pagán, which currently has all kind of amenities. In addition, it has an excellent location, just 5 minutes from the Commercial Centre Dos Mares. Murcia/Corvera airport is 30 minutes away and Alicante airport is an hour drive away.