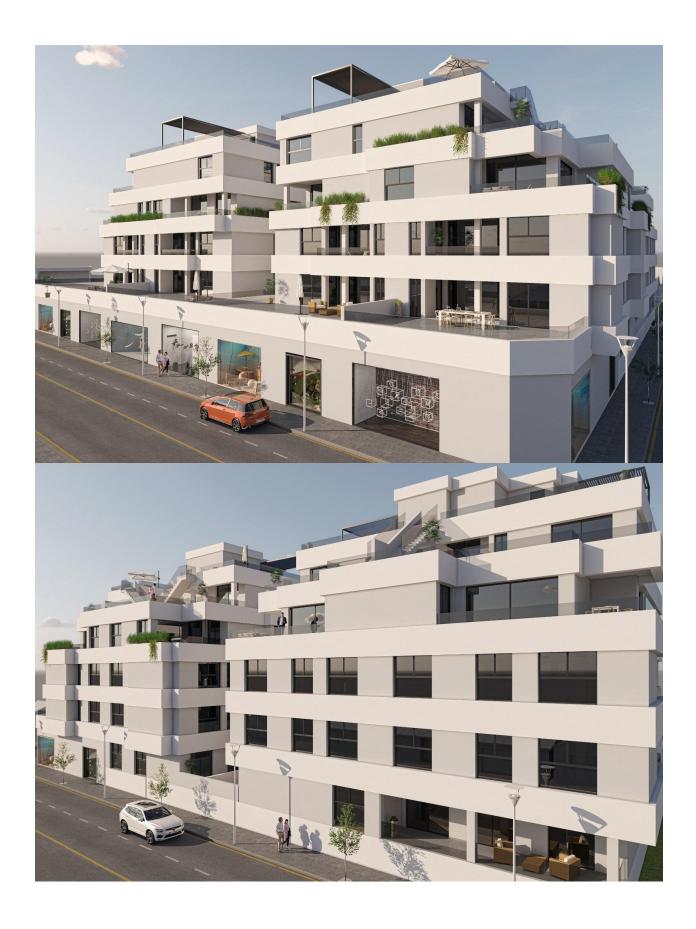

## **DESCRIPTION**

NEW BUILD RESIDENTIAL IN SAN PEDRO DEL PINATAR New Build residential complex of modern apartments and penthouses in San Pedro Del Pinatar . Apartments and penthouses with 2 and 3 bedrooms, 2 bathrooms, with open plan fully equipped kitchen with white goods - Bosch or Siemens, living area, large terraces, fitted wardrobes, fully equipped bathrooms with underfloor heating, aircon, electric shutters, closed storage, parking space with socket 16 Amp for electric cars. Modern penthouses has private solarium with summer kitchen, shower, toilet, design metalic pergola, artificial grass, preinstallation for jacuzzi, electric barbeque. Beautiful communal garden area whit artificial grass and Infinity pool with heat pump. San Pedro del Pinatar's privileged location on the Mar Menor and Mediterranean coastline it attracts those with an interest in sailing and watersports, providing marina mooring and sailing clubs, while the beaches and natural mud baths attract those seeking safe sun, sea and sand. San Pedro del Pinatar has an established community and offers an excellent range of activities, including covered swimming pool and sports facilities, as well as a year round programme of social activities by the pleasant winter weather. The benefits of the mud baths, typical of the region, or the calm waters of the Mar Menor, have favoured the growth of Lo Pagán, which currently has all kind of amenities. In addition, it has an excellent location, just 5 minutes from the Commercial Centre Dos Mares. Murcia/Corvera airport is 30 minutes away and Alicante airport is an hour drive away.