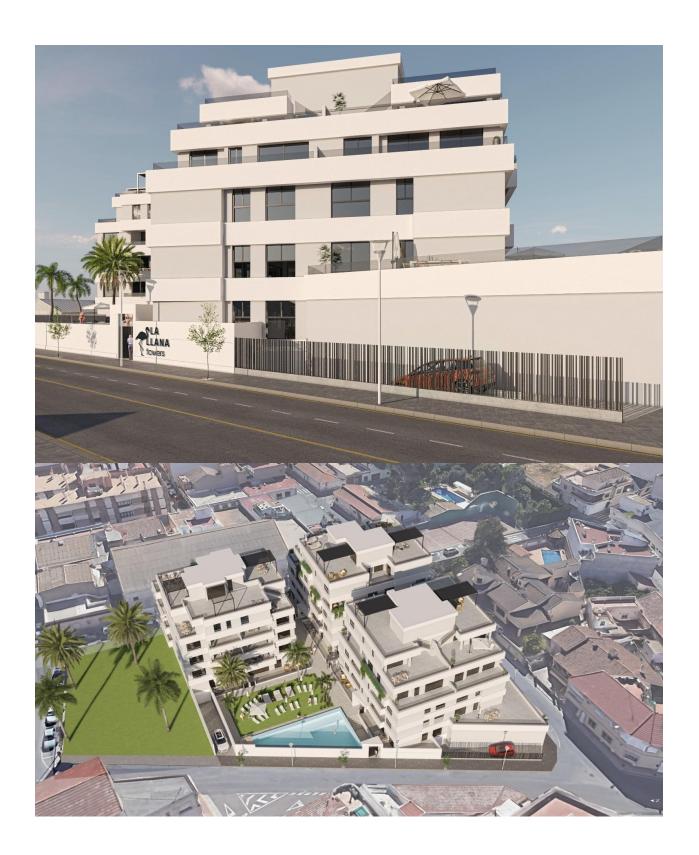

## **DESCRIPTION**

NEW BUILD RESIDENTIAL IN SAN PEDRO DEL PINATAR New Build residential complex of modern apartments and penthouses in San Pedro Del Pinatar . Apartments and penthouses with 2 and 3 bedrooms, 2 bathrooms, with open plan fully equipped kitchen with white goods - Bosch or Siemens, living area, large terraces, fitted wardrobes, fully equipped bathrooms with underfloor heating, aircon, electric shutters, closed storage, parking space with socket 16 Amp for electric cars. Modern penthouses has private solarium with summer kitchen, shower, toilet, design metalic pergola, artificial grass, preinstallation for jacuzzi, electric barbeque. Beautiful communal garden area whit artificial grass and Infinity pool with heat pump. San Pedro del Pinatar's privileged location on the Mar Menor and Mediterranean coastline it attracts those with an interest in sailing and watersports, providing marina mooring and sailing clubs, while the beaches and natural mud baths attract those seeking safe sun, sea and sand. San Pedro del Pinatar has an established community and offers an excellent range of activities, including covered swimming pool and sports facilities, as well as a year round programme of social activities by the pleasant winter weather. The benefits of the mud baths, typical of the region, or the calm waters of the Mar Menor, have favoured the growth of Lo Pagán, which currently has all kind of amenities. In addition, it has an excellent location, just 5 minutes from the Commercial Centre Dos Mares. Murcia/Corvera airport is 30 minutes away and Alicante airport is an hour drive away.