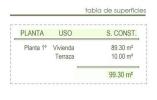

## Properties Spain

since 1999

REF: # 11421 ()

| INFO           |           |
|----------------|-----------|
| PRICE:         | 359.000 € |
| PROPERTY TYPE: | Penthouse |
| LOCATION:      | ()        |
| BEDROOMS:      | 2         |
| Bathrooms:     | 2         |
| Build:         | 80 (m2)   |
| Plot:          | -         |
| Terrace:       | -         |
| Year:          | -         |
| Floor:         | -         |
| Old price      | -         |