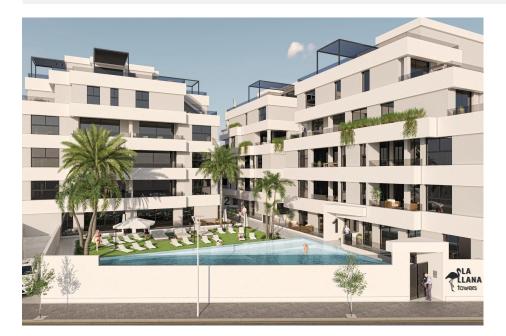

## **DESCRIPTION**

NEW BUILD RESIDENTIAL IN SAN PEDRO DEL PINATAR New Build residential complex of modern apartments and penthouses in San Pedro Del Pinatar . Apartments and penthouses with 2 and 3 bedrooms, 2 bathrooms, with open plan fully equipped kitchen with white goods - Bosch or Siemens, living area, large terraces, fitted wardrobes, fully equipped bathrooms with underfloor heating, aircon, electric shutters, closed storage, parking space with socket 16 Amp for electric cars. Modern penthouses has private solarium with summer kitchen, shower, toilet, design metalic pergola, artificial grass, preinstallation for jacuzzi, electric barbeque. Beautiful communal garden area whit artificial grass and Infinity pool with heat pump. San Pedro del Pinatar's privileged location on the Mar Menor and Mediterranean coastline it attracts those with an interest in sailing and watersports, providing marina mooring and sailing clubs, while the beaches and natural mud baths attract those seeking safe sun, sea and sand. San Pedro del Pinatar has an established community and offers an excellent range of activities, including covered swimming pool and sports facilities, as well as a year round programme of social activities by the pleasant winter weather. The benefits of the mud baths, typical of the region, or the calm waters of the Mar Menor, have favoured the growth of Lo Pagán, which currently has all kind of amenities. In addition, it has an excellent location, just 5 minutes from the Commercial Centre Dos Mares. Murcia/Corvera airport is 30 minutes away and Alicante airport is an hour drive away.