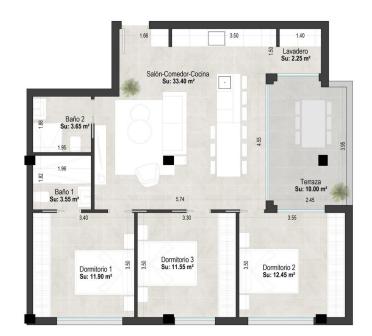

## **DESCRIPTION**

NEW BUILD RESIDENTIAL IN SAN PEDRO DEL PINATAR New Build residential complex of modern apartments and penthouses in San Pedro Del Pinatar . Apartments and penthouses with 2 and 3 bedrooms, 2 bathrooms, with open plan fully equipped kitchen with white goods - Bosch or Siemens, living area, large terraces, fitted wardrobes, fully equipped bathrooms with underfloor heating, aircon, electric shutters, closed storage, parking space with socket 16 Amp for electric cars. Modern penthouses has private solarium with summer kitchen, shower, toilet, design metalic pergola, artificial grass, preinstallation for jacuzzi, electric barbeque. Beautiful communal garden area whit artificial grass and Infinity pool with heat pump. San Pedro del Pinatar's privileged location on the Mar Menor and Mediterranean coastline it attracts those with an interest in sailing and watersports, providing marina mooring and sailing clubs, while the beaches and natural mud baths attract those seeking safe sun, sea and sand. San Pedro del Pinatar has an established community and offers an excellent range of activities, including covered swimming pool and sports facilities, as well as a year round programme of social activities by the pleasant winter weather. The benefits of the mud baths, typical of the region, or the calm waters of the Mar Menor, have favoured the growth of Lo Pagán, which currently has all kind of amenities. In addition, it has an excellent location, just 5 minutes from the Commercial Centre Dos Mares. Murcia/Corvera airport is 30 minutes away and Alicante airport is an hour drive away.