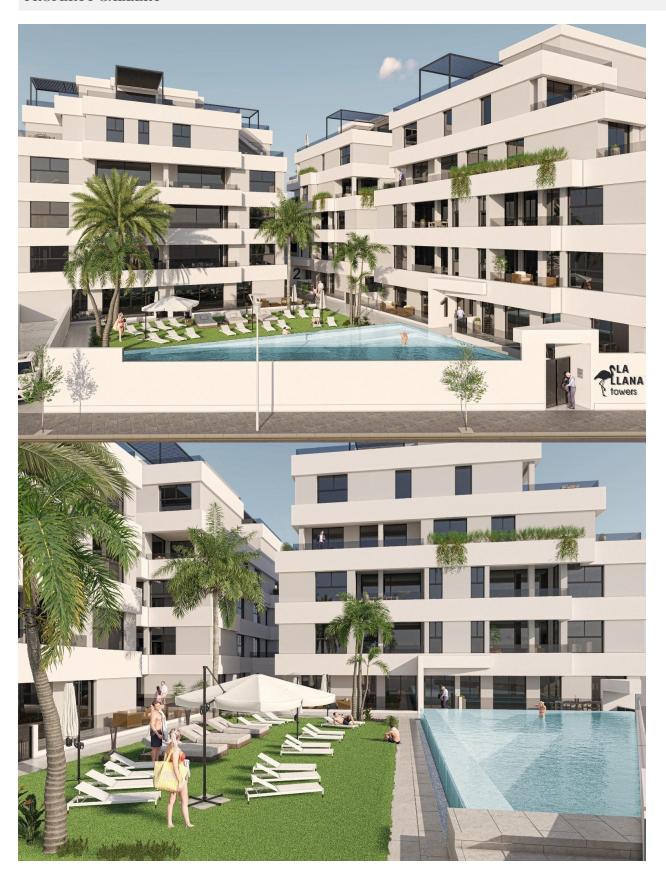

## **DESCRIPTION**

NEW BUILD RESIDENTIAL IN SAN PEDRO DEL PINATAR New Build residential complex of modern apartments and penthouses in San Pedro Del Pinatar . Apartments and penthouses with 2 and 3 bedrooms, 2 bathrooms, with open plan fully equipped kitchen with white goods - Bosch or Siemens, living area, large terraces, fitted wardrobes, fully equipped bathrooms with underfloor heating, aircon, electric shutters, closed storage, parking space with socket 16 Amp for electric cars. Modern penthouses has private solarium with summer kitchen, shower, toilet, design metalic pergola, artificial grass, preinstallation for jacuzzi, electric barbeque. Beautiful communal garden area whit artificial grass and Infinity pool with heat pump. San Pedro del Pinatar's privileged location on the Mar Menor and Mediterranean coastline it attracts those with an interest in sailing and watersports, providing marina mooring and sailing clubs, while the beaches and natural mud baths attract those seeking safe sun, sea and sand. San Pedro del Pinatar has an established community and offers an excellent range of activities, including covered swimming pool and sports facilities, as well as a year round programme of social activities by the pleasant winter weather. The benefits of the mud baths, typical of the region, or the calm waters of the Mar Menor, have favoured the growth of Lo Pagán, which currently has all kind of amenities. In addition, it has an excellent location, just 5 minutes from the Commercial Centre Dos Mares. Murcia/Corvera airport is 30 minutes away and Alicante airport is an hour drive away.