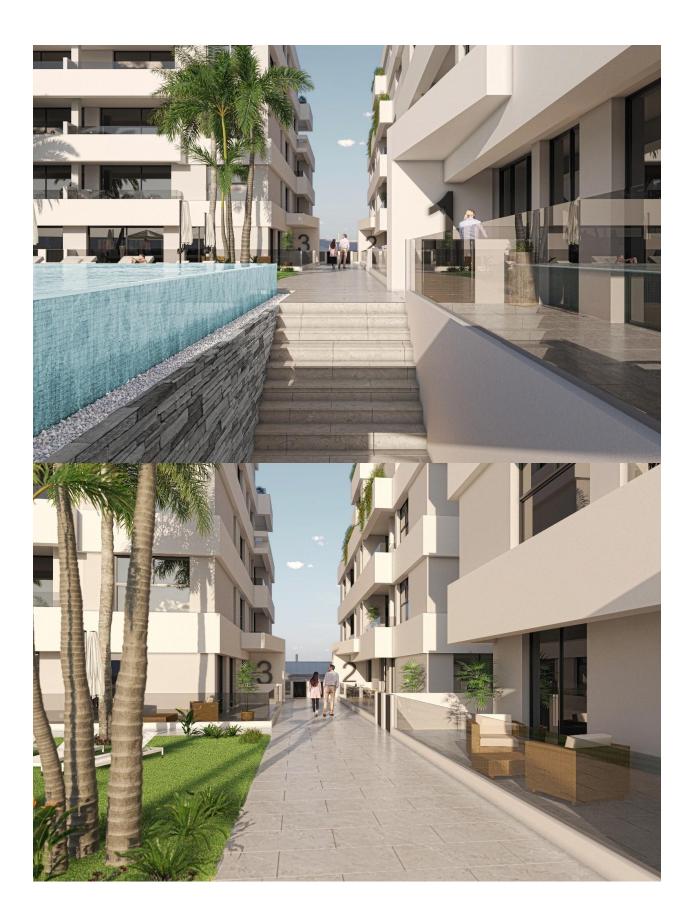

## **DESCRIPTION**

NEW BUILD RESIDENTIAL IN SAN PEDRO DEL PINATAR New Build residential complex of modern apartments and penthouses in San Pedro Del Pinatar . Apartments and penthouses with 2 and 3 bedrooms, 2 bathrooms, with open plan fully equipped kitchen with white goods - Bosch or Siemens, living area, large terraces, fitted wardrobes, fully equipped bathrooms with underfloor heating, aircon, electric shutters, closed storage, parking space with socket 16 Amp for electric cars. Modern penthouses has private solarium with summer kitchen, shower, toilet, design metalic pergola, artificial grass, preinstallation for jacuzzi, electric barbeque. Beautiful communal garden area whit artificial grass and Infinity pool with heat pump. San Pedro del Pinatar's privileged location on the Mar Menor and Mediterranean coastline it attracts those with an interest in sailing and watersports, providing marina mooring and sailing clubs, while the beaches and natural mud baths attract those seeking safe sun, sea and sand. San Pedro del Pinatar has an established community and offers an excellent range of activities, including covered swimming pool and sports facilities, as well as a year round programme of social activities by the pleasant winter weather. The benefits of the mud baths, typical of the region, or the calm waters of the Mar Menor, have favoured the growth of Lo Pagán, which currently has all kind of amenities. In addition, it has an excellent location, just 5 minutes from the Commercial Centre Dos Mares. Murcia/Corvera airport is 30 minutes away and Alicante airport is an hour drive away.

## **VIEWS**

• Panoramic views

"Experience our experience - Because you deserve the best"