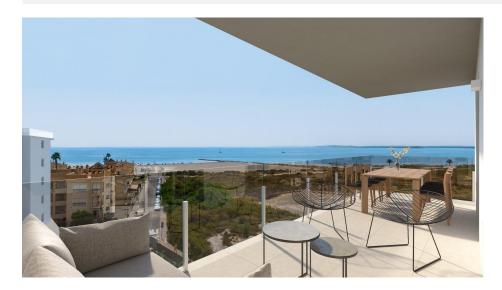

## DESCRIPTION

BEAUTIFUL CORNER APARTMENT IN SANTA POLA ALICANTE - with wonderful communal facilities including pool, landscaped gardens and children's playground, only 150m from the beach! This 106m2 apartment consists of 3 bedrooms, 2 full bathrooms, open plan kitchen with living room, fitted wardrobes, 13m2 private terrace and parking. It is situated in a modern gated residential complex comprising 3 blocks of apartments with large landscaped communal areas including a swimming pool with water beds, children's playground, pergola and bicycle parking. There is a beach-type entrance, equipped with showers and a large wooden pergola. It has landscaped areas with palm trees and vegetation, all of which are illuminated. In the central part of the pool there is a shallower area where the water beds are located. The municipality of Santa Pola is located on the popular Costa Blanca on the Mediterranean, south of Alicante and in the Bajo Vinalopó region. The city is in an enviable geographical position, surrounded by natural landscapes and with a special microclimate, which offers a mild climate all year round. Its urban center is bounded by the Castle Fortress and the port to the east and west, and is bordered by the Santa Pola Salinas Natural Park and the Sierra and Cabo de Santa Pola, an ancient reef today characterized by its reef leafy pine trees. Santa Pola located 21 km. from Alicante, the provincial capital with excellent infrastructure and 15 km. away from the international Airport "Elche-Alicante".

| STYLE                                                                                                                                                                 | VIEWS                                                                                          | AIRCONDITIONING                                    | DISTANCE TO :                   |
|-----------------------------------------------------------------------------------------------------------------------------------------------------------------------|------------------------------------------------------------------------------------------------|----------------------------------------------------|---------------------------------|
| Modern                                                                                                                                                                | Panoramic views                                                                                | Central airconditioning                            | Beach : 200 m<br>Airport: 10 Km |
| FURNITURE                                                                                                                                                             | PARKING                                                                                        | FLOARING                                           | KITCHEN                         |
| Not furnished                                                                                                                                                         | Parking no Cars: 1                                                                             | <ul><li>Tile floors</li><li>Stone floors</li></ul> | Open kitchen                    |
| GARDEN AND<br>TERRACES                                                                                                                                                | EXTRA                                                                                          |                                                    |                                 |
| <ul> <li>Covered terrace</li> <li>Palm trees</li> <li>Play Ground</li> <li>Landscaped</li> <li>Stone walls</li> <li>Electric gate</li> <li>Communal Garden</li> </ul> | <ul> <li>Built in wardrobes</li> <li>Reinforced door</li> <li>Double glazed windows</li> </ul> |                                                    |                                 |