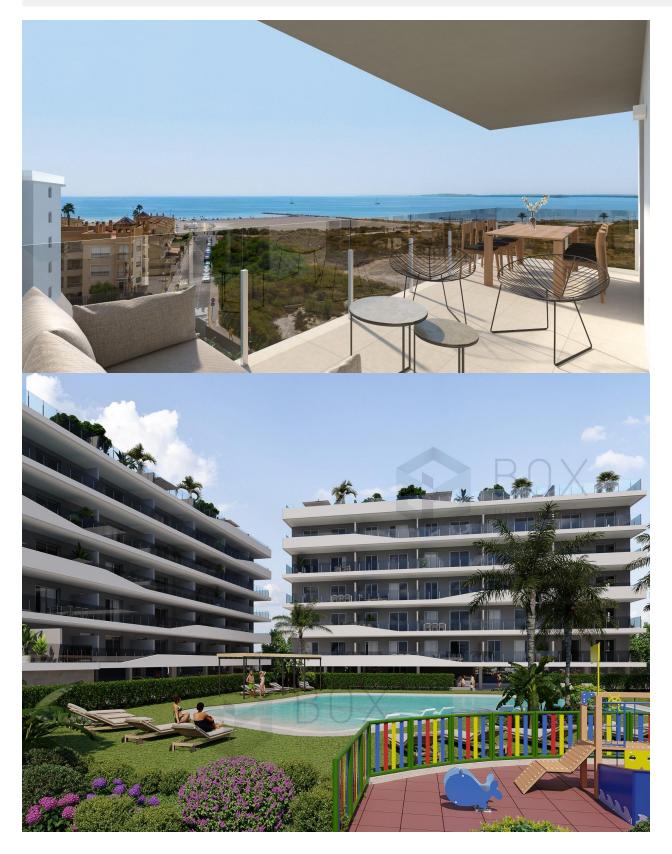

## DESCRIPTION

BEAUTIFUL CORNER APARTMENT IN SANTA POLA ALICANTE - with wonderful communal facilities including pool, landscaped gardens and children's playground, only 150m from the beach! This 106m2 apartment consists of 3 bedrooms, 2 full bathrooms, open plan kitchen with living room, fitted wardrobes, 13m2 private terrace and parking. It is situated in a modern gated residential complex comprising 3 blocks of apartments with large landscaped communal areas including a swimming pool with water beds, children's playground, pergola and bicycle parking. There is a beach-type entrance, equipped with showers and a large wooden pergola. It has landscaped areas with palm trees and vegetation, all of which are illuminated. In the central part of the pool there is a shallower area where the water beds are located. The municipality of Santa Pola is located on the popular Costa Blanca on the Mediterranean, south of Alicante and in the Bajo Vinalopó region. The city is in an enviable geographical position, surrounded by natural landscapes and with a special microclimate, which offers a mild climate all year round. Its urban center is bounded by the Castle Fortress and the port to the east and west, and is bordered by the Santa Pola Salinas Natural Park and the Sierra and Cabo de Santa Pola, an ancient reef today characterized by its reef leafy pine trees. Santa Pola located 21 km. from Alicante, the provincial capital with excellent infrastructure and 15 km. away from the international Airport "Elche-Alicante".

## PROPERTY GALLERY