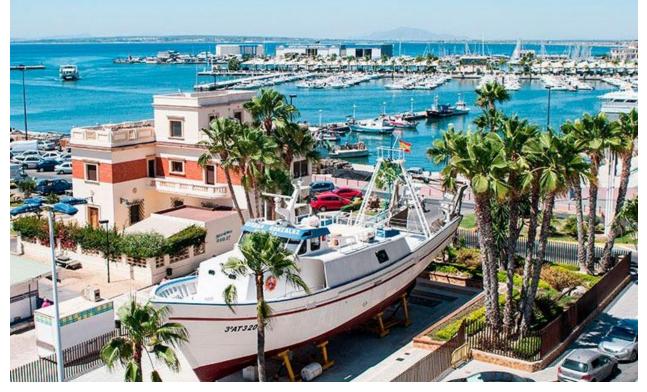

## DESCRIPTION

BEAUTIFUL CORNER APARTMENT IN SANTA POLA ALICANTE - with wonderful communal facilities including pool, landscaped gardens and children's playground, only 150m from the beach! This 106m2 apartment consists of 3 bedrooms, 2 full bathrooms, open plan kitchen with living room, fitted wardrobes, 13m2 private terrace and parking. It is situated in a modern gated residential complex comprising 3 blocks of apartments with large landscaped communal areas including a swimming pool with water beds, children's playground, pergola and bicycle parking. There is a beach-type entrance, equipped with showers and a large wooden pergola. It has landscaped areas with palm trees and vegetation, all of which are illuminated. In the central part of the pool there is a shallower area where the water beds are located. The municipality of Santa Pola is located on the popular Costa Blanca on the Mediterranean, south of Alicante and in the Bajo Vinalopó region. The city is in an enviable geographical position, surrounded by natural landscapes and with a special microclimate, which offers a mild climate all year round. Its urban center is bounded by the Castle Fortress and the port to the east and west, and is bordered by the Santa Pola Salinas Natural Park and the Sierra and Cabo de Santa Pola, an ancient reef today characterized by its reef leafy pine trees. Santa Pola located 21 km. from Alicante, the provincial capital with excellent infrastructure and 15 km. away from the international Airport "Elche-Alicante".