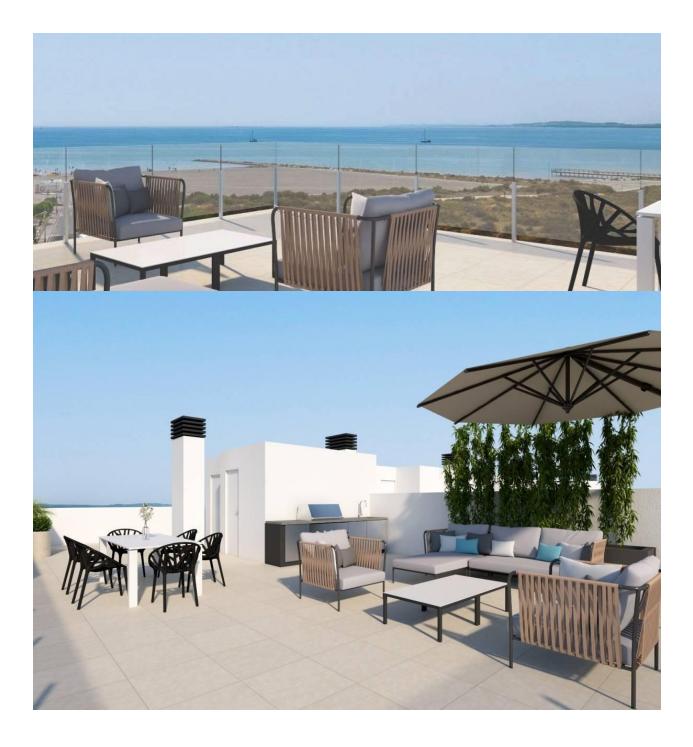

## DESCRIPTION

BEAUTIFUL CORNER APARTMENT IN SANTA POLA ALICANTE - with wonderful communal facilities including pool, landscaped gardens and children's playground, only 150m from the beach! This 106m2 apartment consists of 3 bedrooms, 2 full bathrooms, open plan kitchen with living room, fitted wardrobes, 13m2 private terrace and parking. It is situated in a modern gated residential complex comprising 3 blocks of apartments with large landscaped communal areas including a swimming pool with water beds, children's playground, pergola and bicycle parking. There is a beach-type entrance, equipped with showers and a large wooden pergola. It has landscaped areas with palm trees and vegetation, all of which are illuminated. In the central part of the pool there is a shallower area where the water beds are located. The municipality of Santa Pola is located on the popular Costa Blanca on the Mediterranean, south of Alicante and in the Bajo Vinalopó region. The city is in an enviable geographical position, surrounded by natural landscapes and with a special microclimate, which offers a mild climate all year round. Its urban center is bounded by the Castle Fortress and the port to the east and west, and is bordered by the Santa Pola Salinas Natural Park and the Sierra and Cabo de Santa Pola, an ancient reef today characterized by its reef leafy pine trees. Santa Pola located 21 km. from Alicante, the provincial capital with excellent infrastructure and 15 km. away from the international Airport "Elche-Alicante".

| STYLE                                                                                                                                                                 | VIEWS                                                                                          | AIRCONDITIONING                                    | DISTANCE TO :                   |
|-----------------------------------------------------------------------------------------------------------------------------------------------------------------------|------------------------------------------------------------------------------------------------|----------------------------------------------------|---------------------------------|
| Modern                                                                                                                                                                | Panoramic views                                                                                | Central airconditioning                            | Beach : 200 m<br>Airport: 10 Km |
| FURNITURE                                                                                                                                                             | PARKING                                                                                        | FLOARING                                           | KITCHEN                         |
| Not furnished                                                                                                                                                         | Parking no Cars: 1                                                                             | <ul><li>Tile floors</li><li>Stone floors</li></ul> | Open kitchen                    |
| GARDEN AND<br>TERRACES                                                                                                                                                | EXTRA                                                                                          |                                                    |                                 |
| <ul> <li>Covered terrace</li> <li>Palm trees</li> <li>Play Ground</li> <li>Landscaped</li> <li>Stone walls</li> <li>Electric gate</li> <li>Communal Garden</li> </ul> | <ul> <li>Built in wardrobes</li> <li>Reinforced door</li> <li>Double glazed windows</li> </ul> |                                                    |                                 |