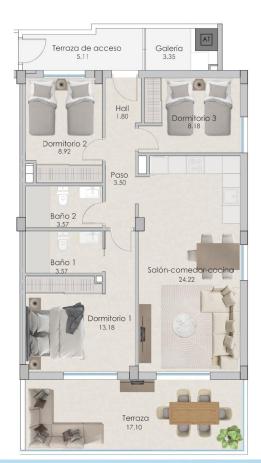

## PLANTAS 1,2,3 y 4 VIVIENDAS 1

|                 | SUPERFICIES ÚTIL     | .ES   | SUPER<br>CONSTR |        |
|-----------------|----------------------|-------|-----------------|--------|
|                 | Hall de acceso       | 1,80  | Cerrada         | 77,25  |
|                 | Salón-comedor-cocina | 24,22 | Abierta         | 28,80  |
|                 | Dormitorio 1         | 13,18 |                 |        |
| 5               | Baño 1               | 3,57  |                 |        |
| Viviendas 1 y 5 | Dormitorio 2         | 8,92  |                 |        |
| as              | Baño 2               | 3,57  |                 |        |
| SUC             | Dormitorio 3         | 8,18  |                 |        |
| Nie             | Paso                 | 3,50  |                 |        |
| >               | Galería              | 3,35  |                 |        |
|                 | Terraza              | 17,10 |                 |        |
|                 | Terraza de acceso    | 5,11  |                 |        |
|                 | TOTAL                | 87,39 |                 | 106,05 |

Las superficies indicadas lo son con carácter informativo, no contractual y pueden sufri ligeras variaciones por necesidades técnicas del proceso de construcción.

"Experience our experience - Because you deserve the best"