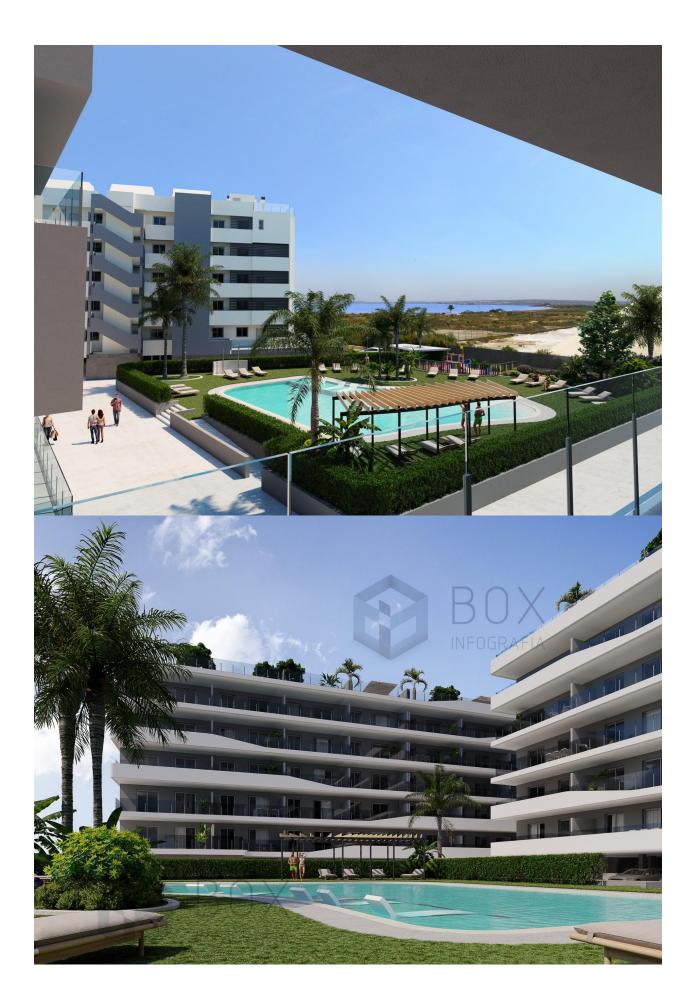

## DESCRIPTION

BEAUTIFUL CORNER APARTMENT IN SANTA POLA ALICANTE - with wonderful communal facilities including pool, landscaped gardens and children's playground, only 150m from the beach! This 106m2 apartment consists of 3 bedrooms, 2 full bathrooms, open plan kitchen with living room, fitted wardrobes, 13m2 private terrace and parking. It is situated in a modern gated residential complex comprising 3 blocks of apartments with large landscaped communal areas including a swimming pool with water beds, children's playground, pergola and bicycle parking. There is a beach-type entrance, equipped with showers and a large wooden pergola. It has landscaped areas with palm trees and vegetation, all of which are illuminated. In the central part of the pool there is a shallower area where the water beds are located. The municipality of Santa Pola is located on the popular Costa Blanca on the Mediterranean, south of Alicante and in the Bajo Vinalopó region. The city is in an enviable geographical position, surrounded by natural landscapes and with a special microclimate, which offers a mild climate all year round. Its urban center is bounded by the Castle Fortress and the port to the east and west, and is bordered by the Santa Pola Salinas Natural Park and the Sierra and Cabo de Santa Pola, an ancient reef today characterized by its reef leafy pine trees. Santa Pola located 21 km. from Alicante, the provincial capital with excellent infrastructure and 15 km. away from the international Airport "Elche-Alicante".

## PROPERTY GALLERY