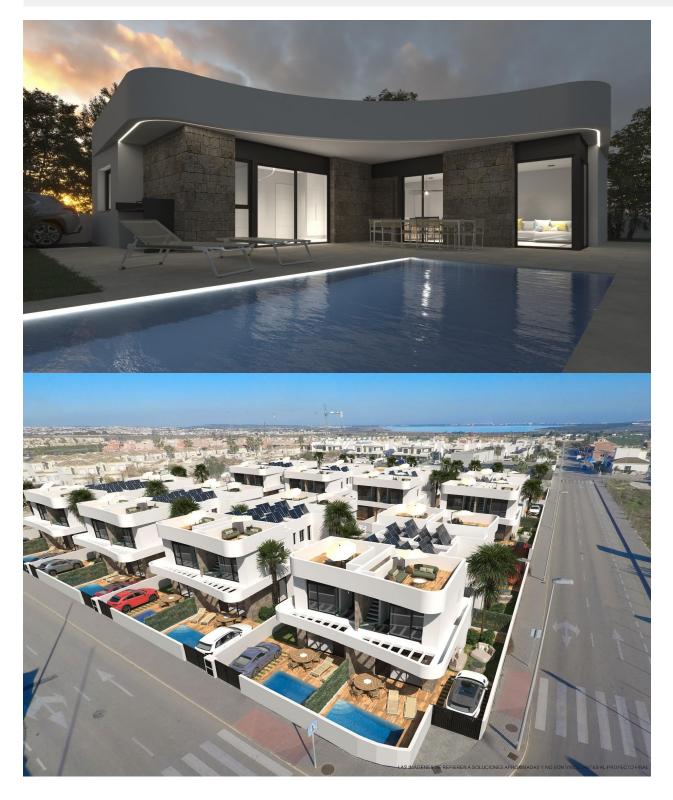

## DESCRIPTION

NEW BUILD VILLAS IN LOS MONTESINOS New construction project located in La Herrada (Los Montesinos), in a privileged location close to the best beaches of Guardamar and with all the amenities offered by a large municipality such as Los Montesinos. This project has 32 villas, some semi-detached on 2 floors and others independent on a single floor, which are delivered with the best equipment, including solarium, bath screens, garden finished with artificial grass of the best quality, decorative gardening elements, and pre-installation for solar panels, electrical socket and door motor for vehicles. Villa has 3 bedrooms, 3 bathrooms, open plan kitchen with lounge, fitted wardrobes, terrace. The typical village of Los Montesinos is strategically located 10 minutes drive from the beaches and leisure of Torrevieja (with all the services of a big city: theatre, 2 hospitals, international schools, etc.), several golf courses and with easy access to the A7 motorway to reach Alicante airport in 20 minutes. In the urbanization there are supermarkets and bars for the daily service, being a rural and quiet environment. The climate of this area guarantees 300 days of sunshine a year with an average temperature of 20°C, which together with the rich gastronomy and the cultural and sporting offer of its surroundings, make this area an ideal place to establish a second holiday home or a quiet place to live permanently.

## PROPERTY GALLERY

LAS IMÁGENES SE REFIEREN A SOLUCIONES APROXIMADAS Y NO SON VINCULANTES AL PROYECTO FINAL

PLANTA BAJA