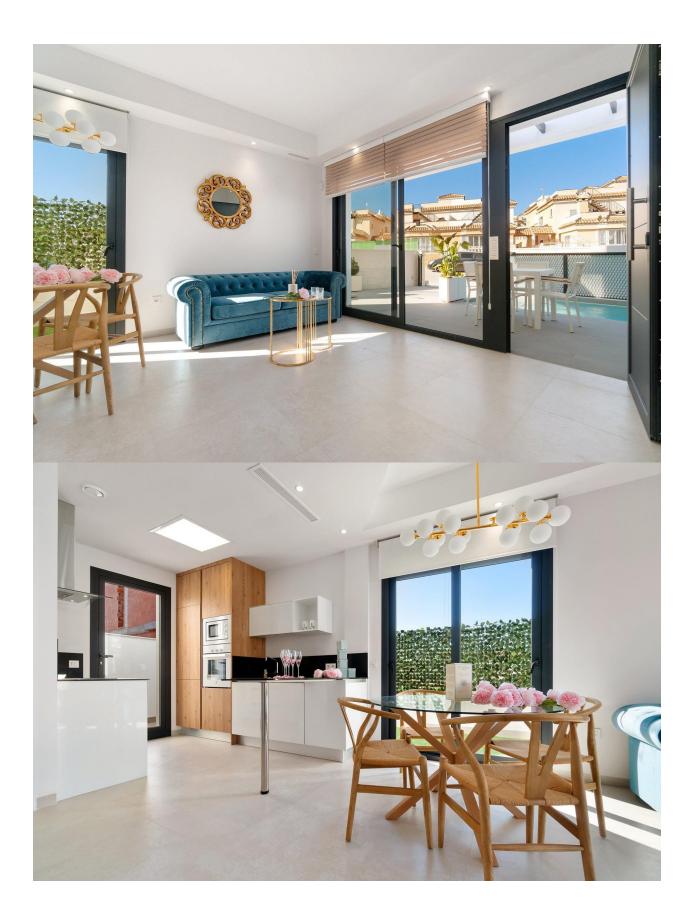

## DESCRIPTION

NEW BUILD VILLAS IN LOS MONTESINOS New construction project located in La Herrada (Los Montesinos), in a privileged location close to the best beaches of Guardamar and with all the amenities offered by a large municipality such as Los Montesinos. This project has 32 villas, some semi-detached on 2 floors and others independent on a single floor, which are delivered with the best equipment, including solarium, bath screens, garden finished with artificial grass of the best quality, decorative gardening elements, and pre-installation for solar panels, electrical socket and door motor for vehicles. Villa has 3 bedrooms, 3 bathrooms, open plan kitchen with lounge, fitted wardrobes, terrace. The typical village of Los Montesinos is strategically located 10 minutes drive from the beaches and leisure of Torrevieja (with all the services of a big city: theatre, 2 hospitals, international schools, etc.), several golf courses and with easy access to the A7 motorway to reach Alicante airport in 20 minutes. In the urbanization there are supermarkets and bars for the daily service, being a rural and quiet environment. The climate of this area guarantees 300 days of sunshine a year with an average temperature of 20°C, which together with the rich gastronomy and the cultural and sporting offer of its surroundings, make this area an ideal place to establish a second holiday home or a quiet place to live permanently.

VIEWS

• Panoramic views

GARDEN AND TERRACES

• Private garden