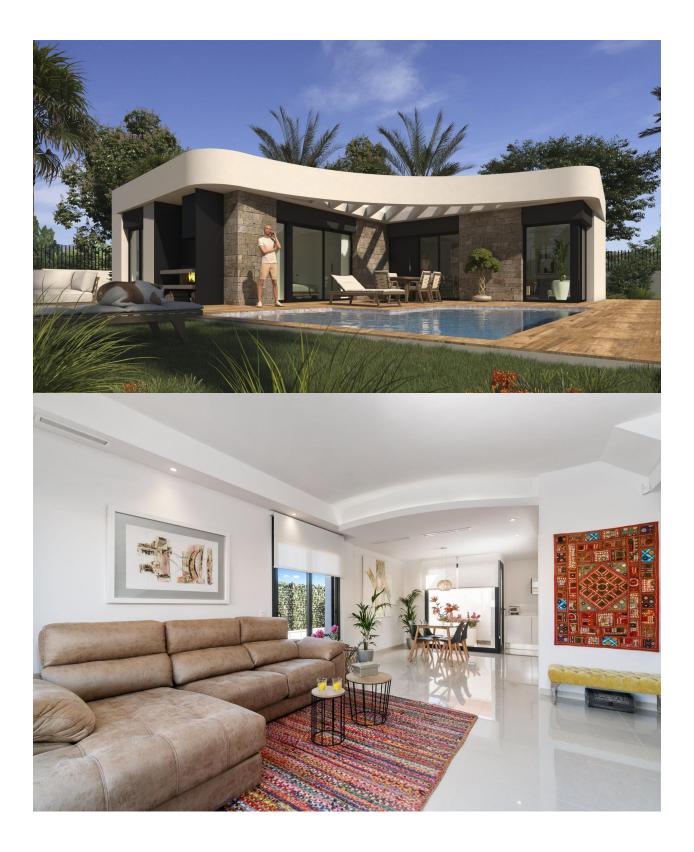

## DESCRIPTION

NEW BUILD VILLAS IN LOS MONTESINOS New construction project located in La Herrada (Los Montesinos), in a privileged location close to the best beaches of Guardamar and with all the amenities offered by a large municipality such as Los Montesinos. This project has 32 villas, some semi-detached on 2 floors and others independent on a single floor, which are delivered with the best equipment, including solarium, bath screens, garden finished with artificial grass of the best quality, decorative gardening elements, and pre-installation for solar panels, electrical socket and door motor for vehicles. Villa has 3 bedrooms, 3 bathrooms, open plan kitchen with lounge, fitted wardrobes, terrace. The typical village of Los Montesinos is strategically located 10 minutes drive from the beaches and leisure of Torrevieja (with all the services of a big city: theatre, 2 hospitals, international schools, etc.), several golf courses and with easy access to the A7 motorway to reach Alicante airport in 20 minutes. In the urbanization there are supermarkets and bars for the daily service, being a rural and quiet environment. The climate of this area guarantees 300 days of sunshine a year with an average temperature of 20°C, which together with the rich gastronomy and the cultural and sporting offer of its surroundings, make this area an ideal place to establish a second holiday home or a quiet place to live permanently.

VIEWS

• Panoramic views

GARDEN AND TERRACES

• Private garden