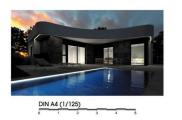

## DESCRIPTION

NEW BUILD VILLAS IN LOS MONTESINOS New construction project located in La Herrada (Los Montesinos), in a privileged location close to the best beaches of Guardamar and with all the amenities offered by a large municipality such as Los Montesinos. This project has 32 villas, some semi-detached on 2 floors and others independent on a single floor, which are delivered with the best equipment, including solarium, bath screens, garden finished with artificial grass of the best quality, decorative gardening elements, and pre-installation for solar panels, electrical socket and door motor for vehicles. Villa has 3 bedrooms, 3 bathrooms, open plan kitchen with lounge, fitted wardrobes, terrace. The typical village of Los Montesinos is strategically located 10 minutes drive from the beaches and leisure of Torrevieja (with all the services of a big city: theatre, 2 hospitals, international schools, etc.), several golf courses and with easy access to the A7 motorway to reach Alicante airport in 20 minutes. In the urbanization there are supermarkets and bars for the daily service, being a rural and quiet environment. The climate of this area guarantees 300 days of sunshine a year with an average temperature of 20°C, which together with the rich gastronomy and the cultural and sporting offer of its surroundings, make this area an ideal place to establish a second holiday home or a quiet place to live permanently.

## PROPERTY GALLERY

LAS IMÁGENES SE REFIEREN A SOLUCIONES APROXIMADAS Y NO SON VINCULANTES AL PROYECTO FINAL

PLANTA BAJA