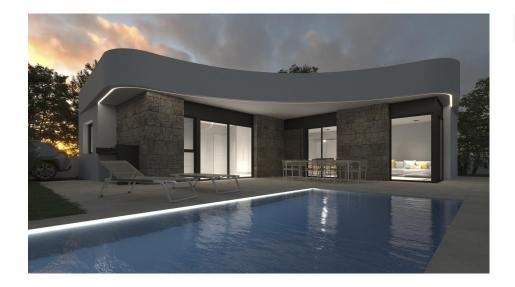

## DESCRIPTION

NEW BUILD VILLAS IN LOS MONTESINOS New construction project located in La Herrada (Los Montesinos), in a privileged location close to the best beaches of Guardamar and with all the amenities offered by a large municipality such as Los Montesinos. This project has 32 villas, some semi-detached on 2 floors and others independent on a single floor, which are delivered with the best equipment, including solarium, bath screens, garden finished with artificial grass of the best quality, decorative gardening elements, and pre-installation for solar panels, electrical socket and door motor for vehicles. Villa has 3 bedrooms, 3 bathrooms, open plan kitchen with lounge, fitted wardrobes, terrace. The typical village of Los Montesinos is strategically located 10 minutes drive from the beaches and leisure of Torrevieja (with all the services of a big city: theatre, 2 hospitals, international schools, etc.), several golf courses and with easy access to the A7 motorway to reach Alicante airport in 20 minutes. In the urbanization there are supermarkets and bars for the daily service, being a rural and quiet environment. The climate of this area guarantees 300 days of sunshine a year with an average temperature of 20°C, which together with the rich gastronomy and the cultural and sporting offer of its surroundings, make this area an ideal place to establish a second holiday home or a quiet place to live permanently.