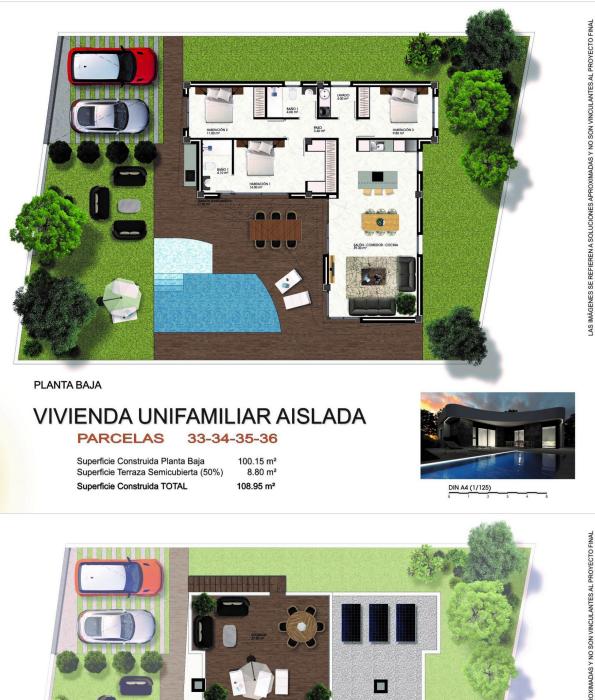

## PROPERTY GALLERY

LAS IMÁGENES SE REFIEREN A SOLUCIONES APROXIMADAS Y NO SON VINCULANTES AL PROYECTO FINAL

PLANTA BAJA

## VIVIENDA UNIFAMILIAR AISLADA PARCELAS 33-34-35-36

 Superficie Construida Planta Baja
 100.15 m²

 Superficie Terraza Semicubierta (50%)
 8.80 m²

 Superficie Solarium (100%)
 37.50 m²

 Superficie Construida TOTAL
 108.95 m²