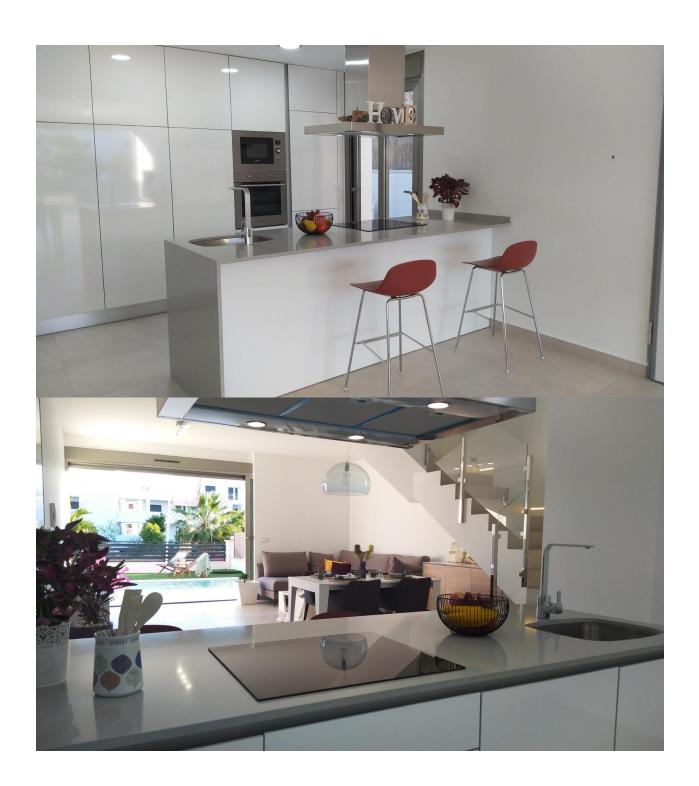

## DESCRIPTION

MODERN NEW BUILD VILLAS IN VILLAMARTIN New build villas with 2 models to choose from: 1 or 2 floors. All with 3 bedrooms and 2 or 3 bathrooms, private swimming pool, parking inside the plot and private solarium. The plot is fenced around the perimeter with access gates for vehicles and pedestrians. The surface of the plot is divided between the parking area finished with printed concrete, a lawn area and a paved area with the same flooring as inside. The interior carpentry has a high security armoured entrance door. Both the interior doors and the wardrobes are lacquered in white. In the kitchen we find furniture finished in white and quartz worktop in a colour matching the floor of the house. In the bathrooms there are shower trays and integrated glass screens as well as bathroom furniture and wall-mounted sanitary ware. The villa has pre-installations for ducted air conditioning. These fantastic properties are located close to Villamartin Plaza and the Villamartin golf course, where you will find numerous bars and restaurants, supermarkets, banks, a taxi rank and the local bus stop. The beaches of Orihuela Costa are only a 5 minute drive away, as is the new Zenia Boulevard shopping centre (the largest shopping centre in the province of Alicante). The airports of Alicante and Murcia are a 45 minute drive away.