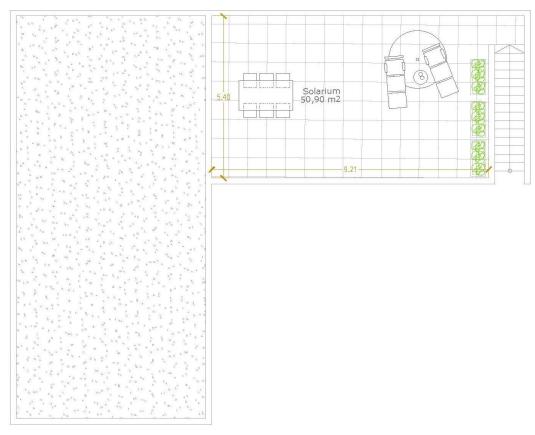

140,00 m2 BUILT + 51,00 m2 SOLARIUM +67,00 m2 TERRACE 258,00 m2

Plot

| PLOT | AREA (SIZE) |
|------|-------------|
|      | 530 m2      |

5 m

| FIRST          | -LOOR |    |
|----------------|-------|----|
| Living-kitchen | 45,44 | m2 |
| Bathroom 2     | 4,36  | m2 |
| Hall           | 3,65  | m2 |
| Corridor       | 10,80 | m2 |
| Bathroom 1     | 5,17  | m2 |
| Bedroom 1      | 17,00 | m2 |
| Bedroom 2      | 11,75 | m2 |
| Bedroom 3      | 11,03 | m2 |

140,00 m2 BUILT + 51,00 m2 SOLARIUM +67,00 m2 TERRACE

258,00 m2

| PLOT | AREA (SIZE) |
|------|-------------|
|      |             |

5 m

| FIRST FLOOR    |       |    |  |
|----------------|-------|----|--|
| Living-kitchen | 45,44 | m2 |  |
| Bathroom 2     | 4,36  | m2 |  |
| Hall           | 3,65  | m2 |  |
| Corridor       | 10,80 | m2 |  |
| Bathroom 1     | 5,17  | m2 |  |
| Bedroom 1      | 17,00 | m2 |  |
| Bedroom 2      | 11,75 | m2 |  |
| Bedroom 3      | 11,03 | m2 |  |

140,00 m2 BUILT + 51,00 m2 SOLARIUM +67,00 m2 TERRACE

"Experience our experience - Because you deserve the best"