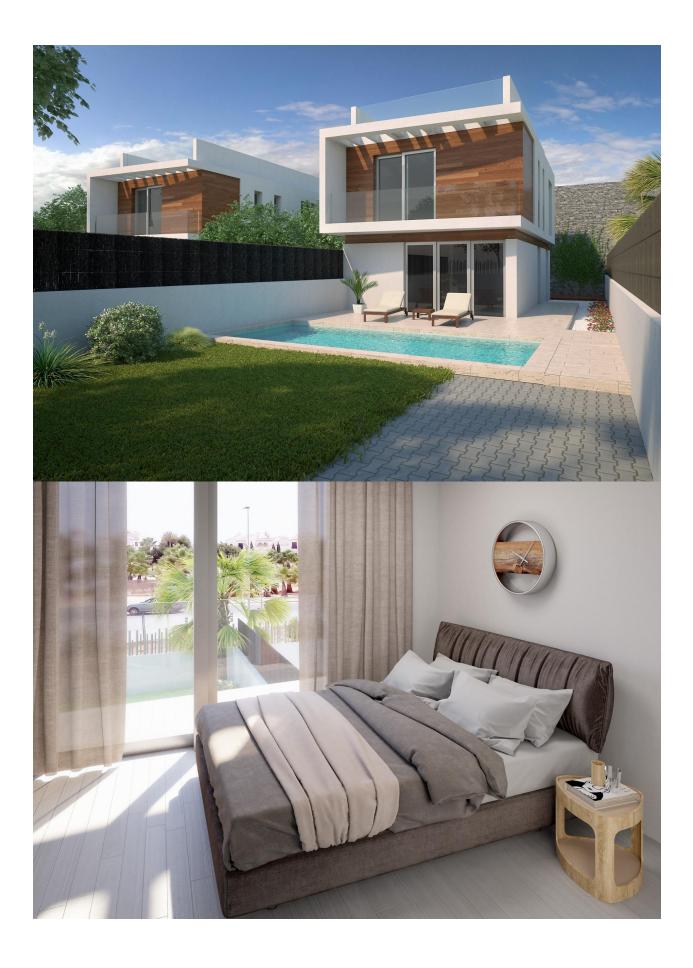

## DESCRIPTION

MODERN NEW BUILD VILLAS IN VILLAMARTIN New build villas with 2 models to choose from: 1 or 2 floors. All with 3 bedrooms and 2 or 3 bathrooms, private swimming pool, parking inside the plot and private solarium. The plot is fenced around the perimeter with access gates for vehicles and pedestrians. The surface of the plot is divided between the parking area finished with printed concrete, a lawn area and a paved area with the same flooring as inside. The interior carpentry has a high security armoured entrance door. Both the interior doors and the wardrobes are lacquered in white. In the kitchen we find furniture finished in white and quartz worktop in a colour matching the floor of the house. In the bathrooms there are shower trays and integrated glass screens as well as bathroom furniture and wall-mounted sanitary ware. The villa has pre-installations for ducted air conditioning. These fantastic properties are located close to Villamartin Plaza and the Villamartin golf course, where you will find numerous bars and restaurants, supermarkets, banks, a taxi rank and the local bus stop. The beaches of Orihuela Costa are only a 5 minute drive away, as is the new Zenia Boulevard shopping centre (the largest shopping centre in the province of Alicante). The airports of Alicante and Murcia are a 45 minute drive away.

## **VIEWS**

GARDEN AND TERRACES

• Panoramic views

• Private garden

| FIRST F        | LOOR    |
|----------------|---------|
| Living-kitchen | 45,44 m |
| Bathroom 2     | 4,36 m  |
| Hall           | 3,65 m  |
| Corridor       | 10,80 m |
| Bathroom 1     | 5,17 m  |
| Bedroom 1      | 17,00 m |
| Bedroom 2      | 11,75 m |
| Bedroom 3      | 11,03 m |