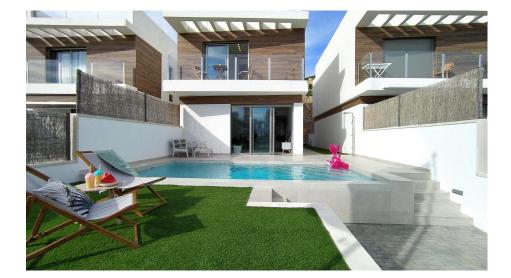

## DESCRIPTION

MODERN NEW BUILD VILLAS IN VILLAMARTIN New build villas with 2 models to choose from: 1 or 2 floors. All with 3 bedrooms and 2 or 3 bathrooms, private swimming pool, parking inside the plot and private solarium. The plot is fenced around the perimeter with access gates for vehicles and pedestrians. The surface of the plot is divided between the parking area finished with printed concrete, a lawn area and a paved area with the same flooring as inside. The interior carpentry has a high security armoured entrance door. Both the interior doors and the wardrobes are lacquered in white. In the kitchen we find furniture finished in white and quartz worktop in a colour matching the floor of the house. In the bathrooms there are shower trays and integrated glass screens as well as bathroom furniture and wall-mounted sanitary ware. The villa has pre-installations for ducted air conditioning. These fantastic properties are located close to Villamartin Plaza and the Villamartin golf course, where you will find numerous bars and restaurants, supermarkets, banks, a taxi rank and the local bus stop. The beaches of Orihuela Costa are only a 5 minute drive away, as is the new Zenia Boulevard shopping centre (the largest shopping centre in the province of Alicante). The airports of Alicante and Murcia are a 45 minute drive away.

## **VIEWS**

GARDEN AND TERRACES

• Panoramic views

• Private garden

| FIRST F        | LOOR    |
|----------------|---------|
| Living-kitchen | 45,44 m |
| Bathroom 2     | 4,36 m  |
| Hall           | 3,65 m  |
| Corridor       | 10,80 m |
| Bathroom 1     | 5,17 m  |
| Bedroom 1      | 17,00 m |
| Bedroom 2      | 11,75 m |
| Bedroom 3      | 11,03 m |