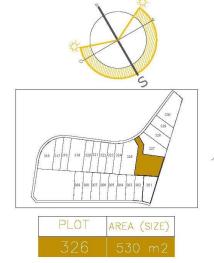

## REF: # 11469

| INFO           |           |
|----------------|-----------|
| PRICE:         | 569.900 € |
| PROPERTY TYPE: | Villa     |
| LOCATION:      |           |
| BEDROOMS:      | 3         |
| Bathrooms:     | 2         |
| Build:         | 140 (m2)  |
| Plot:          | 530 (m2)  |
| Terrace:       | -         |
| Year:          | -         |
| Floor:         | -         |
| Old price      | -         |

140,00 m2 BUILT + 51,00 m2 SOLARIUM +67,00 m2 TERRACE 258,00 m2

Plot

| PLOT | AREA (SIZE) |
|------|-------------|
|      | 530 m2      |

5 m

| FIRST          | -LOOR |    |
|----------------|-------|----|
| Living-kitchen | 45,44 | m2 |
| Bathroom 2     | 4,36  | m2 |
| Hall           | 3,65  | m2 |
| Corridor       | 10,80 | m2 |
| Bathroom 1     | 5,17  | m2 |
| Bedroom 1      | 17,00 | m2 |
| Bedroom 2      | 11,75 | m2 |
| Bedroom 3      | 11,03 | m2 |