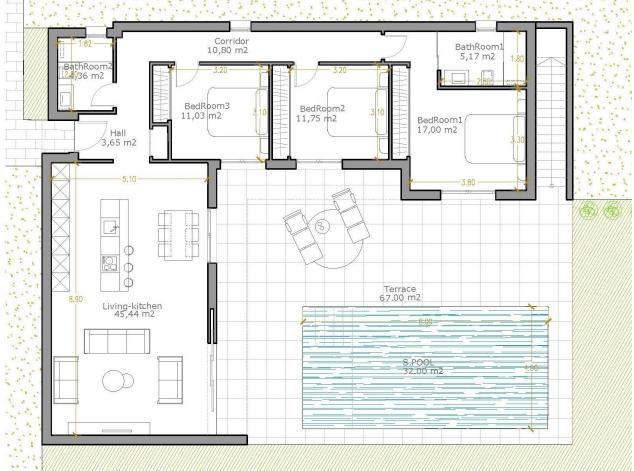

## **VIEWS**

GARDEN AND TERRACES

• Panoramic views

• Private garden

| FIRST F        | LOOR    |
|----------------|---------|
| Living-kitchen | 45,44 m |
| Bathroom 2     | 4,36 m  |
| Hall           | 3,65 m  |
| Corridor       | 10,80 m |
| Bathroom 1     | 5,17 m  |
| Bedroom 1      | 17,00 m |
| Bedroom 2      | 11,75 m |
| Bedroom 3      | 11,03 m |

140,00 m2 BUILT + 51,00 m2 SOLARIUM +67,00 m2 TERRACE 258,00 m2

Plot

| PLOT | AREA (SIZE) |
|------|-------------|
|      | 530 m2      |

5 m

| FIRST          | -LOOR |    |
|----------------|-------|----|
| Living-kitchen | 45,44 | m2 |
| Bathroom 2     | 4,36  | m2 |
| Hall           | 3,65  | m2 |
| Corridor       | 10,80 | m2 |
| Bathroom 1     | 5,17  | m2 |
| Bedroom 1      | 17,00 | m2 |
| Bedroom 2      | 11,75 | m2 |
| Bedroom 3      | 11,03 | m2 |

140,00 m2 BUILT + 51,00 m2 SOLARIUM +67,00 m2 TERRACE

258,00 m2

| PLOT | AREA (SIZE) |
|------|-------------|
|      |             |

5 m

| FIRST FLOOR    |       |    |  |
|----------------|-------|----|--|
| Living-kitchen | 45,44 | m2 |  |
| Bathroom 2     | 4,36  | m2 |  |
| Hall           | 3,65  | m2 |  |
| Corridor       | 10,80 | m2 |  |
| Bathroom 1     | 5,17  | m2 |  |
| Bedroom 1      | 17,00 | m2 |  |
| Bedroom 2      | 11,75 | m2 |  |
| Bedroom 3      | 11,03 | m2 |  |