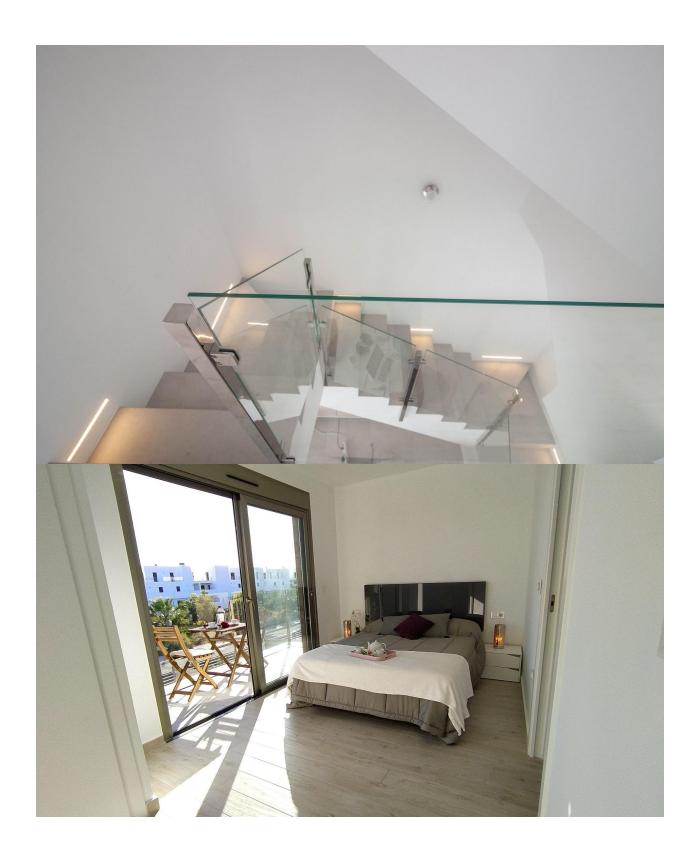

## DESCRIPTION

MODERN NEW BUILD VILLAS IN VILLAMARTIN New build villas with 2 models to choose from: 1 or 2 floors. All with 3 bedrooms and 2 or 3 bathrooms, private swimming pool, parking inside the plot and private solarium. The plot is fenced around the perimeter with access gates for vehicles and pedestrians. The surface of the plot is divided between the parking area finished with printed concrete, a lawn area and a paved area with the same flooring as inside. The interior carpentry has a high security armoured entrance door. Both the interior doors and the wardrobes are lacquered in white. In the kitchen we find furniture finished in white and quartz worktop in a colour matching the floor of the house. In the bathrooms there are shower trays and integrated glass screens as well as bathroom furniture and wall-mounted sanitary ware. The villa has pre-installations for ducted air conditioning. These fantastic properties are located close to Villamartin Plaza and the Villamartin golf course, where you will find numerous bars and restaurants, supermarkets, banks, a taxi rank and the local bus stop. The beaches of Orihuela Costa are only a 5 minute drive away, as is the new Zenia Boulevard shopping centre (the largest shopping centre in the province of Alicante). The airports of Alicante and Murcia are a 45 minute drive away.