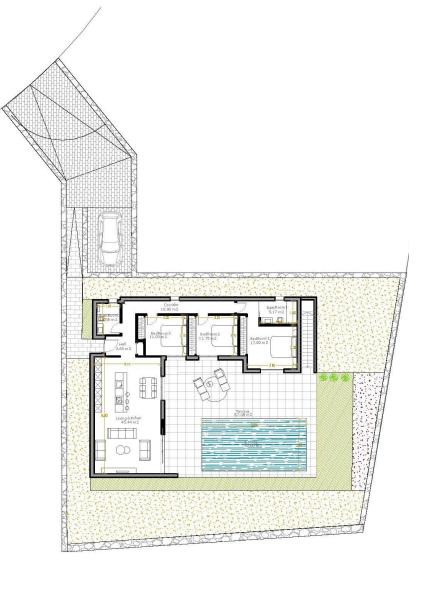

## **VIEWS**

GARDEN AND TERRACES

• Panoramic views

• Private garden

| FIRST F        | LOOR    |
|----------------|---------|
| Living-kitchen | 45,44 m |
| Bathroom 2     | 4,36 m  |
| Hall           | 3,65 m  |
| Corridor       | 10,80 m |
| Bathroom 1     | 5,17 m  |
| Bedroom 1      | 17,00 m |
| Bedroom 2      | 11,75 m |
| Bedroom 3      | 11,03 m |

140,00 m2 BUILT + 51,00 m2 SOLARIUM +67,00 m2 TERRACE 258,00 m2

Plot

| PLOT | AREA (SIZE) |
|------|-------------|
|      | 530 m2      |

5 m

| FIRST          | -LOOR |    |
|----------------|-------|----|
| Living-kitchen | 45,44 | m2 |
| Bathroom 2     | 4,36  | m2 |
| Hall           | 3,65  | m2 |
| Corridor       | 10,80 | m2 |
| Bathroom 1     | 5,17  | m2 |
| Bedroom 1      | 17,00 | m2 |
| Bedroom 2      | 11,75 | m2 |
| Bedroom 3      | 11,03 | m2 |