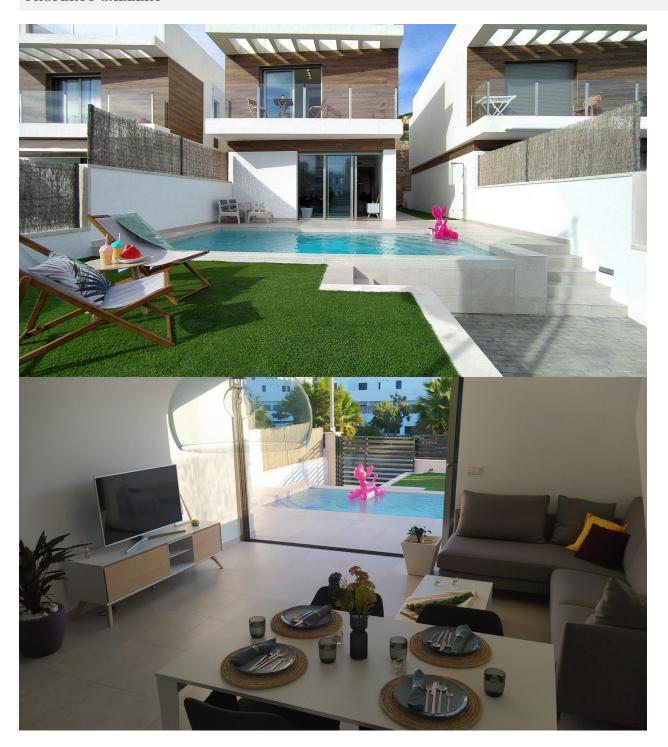

## DESCRIPTION

MODERN NEW BUILD VILLAS IN VILLAMARTIN New build villas with 2 models to choose from: 1 or 2 floors. All with 3 bedrooms and 2 or 3 bathrooms, private swimming pool, parking inside the plot and private solarium. The plot is fenced around the perimeter with access gates for vehicles and pedestrians. The surface of the plot is divided between the parking area finished with printed concrete, a lawn area and a paved area with the same flooring as inside. The interior carpentry has a high security armoured entrance door. Both the interior doors and the wardrobes are lacquered in white. In the kitchen we find furniture finished in white and quartz worktop in a colour matching the floor of the house. In the bathrooms there are shower trays and integrated glass screens as well as bathroom furniture and wall-mounted sanitary ware. The villa has pre-installations for ducted air conditioning. These fantastic properties are located close to Villamartin Plaza and the Villamartin golf course, where you will find numerous bars and restaurants, supermarkets, banks, a taxi rank and the local bus stop. The beaches of Orihuela Costa are only a 5 minute drive away, as is the new Zenia Boulevard shopping centre (the largest shopping centre in the province of Alicante). The airports of Alicante and Murcia are a 45 minute drive away.