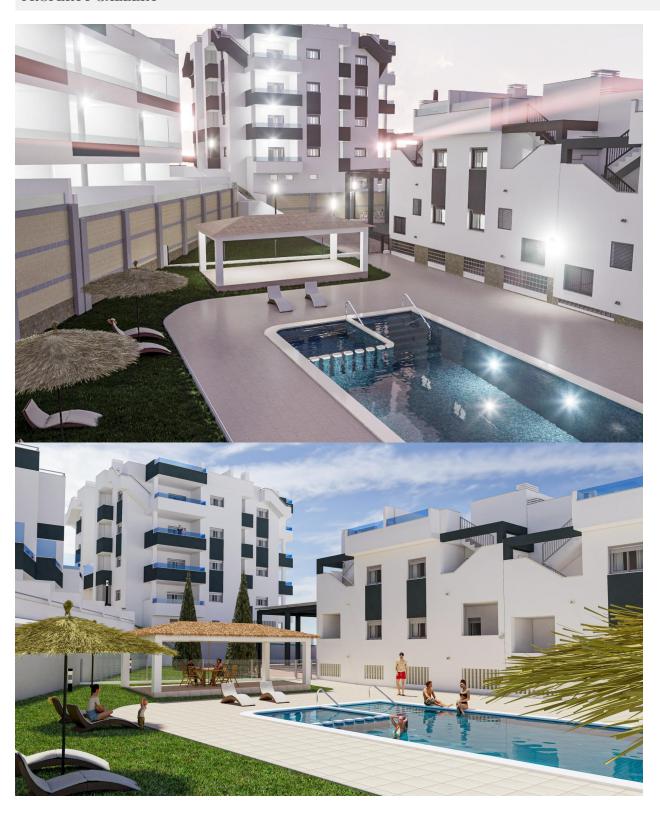

## **DESCRIPTION**

NEW BUILD RESIDENTIAL COMPLEX IN LOS ALTOS New Build residential complex in Los Altos, Orihuela Costa. Gated complex consist of bungalows, apartments and penthouses, all with 2 bedrooms, 2 bathrooms, open plan kitchen with the lounge area, fitted wardrobes, terraces, storage room and parking. Ground floor bungalows will have a semi-basement area destined to garage, the access to the garage will be made from the outside through an automatic door, top floor bungalows and penthouses will have private solarium, middle floor apartments - nice terraces. The Residential will have a swimming pool with separate areas for adults and children, a garden area around the pool with a pergola, toilets next to the pool, an open and covered social area with benches where you can enjoy eating with family and friends, and an enclosed gym and social area. The enclosed social area will have toilets and shower. Residential will also have a covered parking area, in which each home will have a linked parking space, equipped with preinstallation for charging electric vehicles, except for the ground floor bungalows which will have their own parking. New Build Residential complex is located in a great area, in current expansion, close to the beaches of Torrevieja, Punta Prima and Playa Flamenca. The Residential is also very close to the Laguna Rosa of Torrevieja which is part of the Natural Park of the Lagunas de la Mata and Torrevieja, and is a great area for walking and enjoying the beautiful and unusual landscape Residential is surrounded by all the necessary services, and leisure areas and places: it has supermarkets a few minutes away, the La Zenia shopping center is 8 minutes away, the Torrevieja Hospital is 7 minutes away, the Villamartin golf course is only 7 minutes from the Residential, and also has numerous restaurants and cafes nearby. In addition, the Residential is very close to the Mediterranean Highway, which allows you to means to reach the Altet airport in Alicante in just 40 minutes. The connection with the international airport of Murcia is