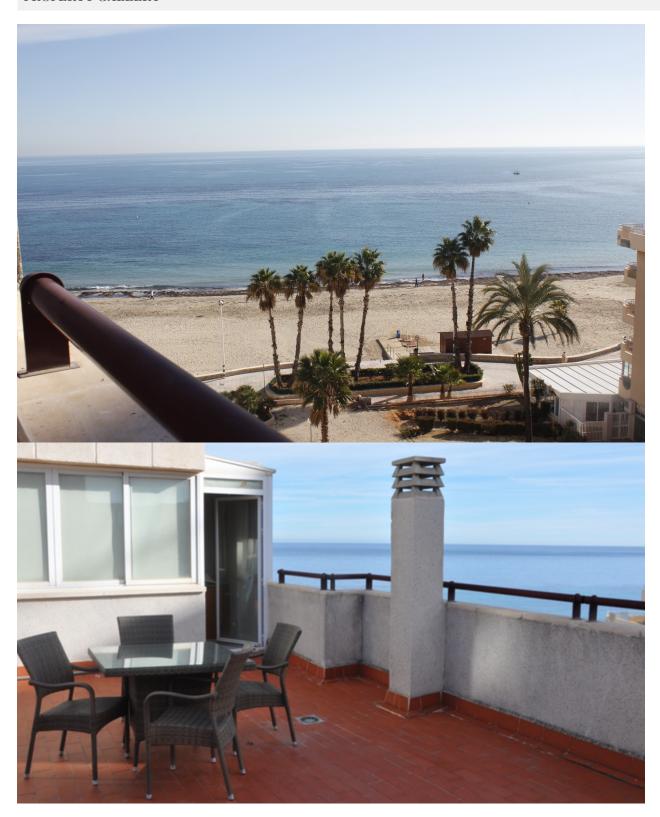

## **DESCRIPTION**

Several duplex penthouses for sale in Calpe. An ideal location as it is next to the Levante beach (la Fossa) in the Topacio IV building, close to shops, bars and restaurants. These duplex apartments consist of a living-dining room, open plan kitchen, 3 bedrooms and 2 bathrooms (one en-suite). Aircon H/C. Covered and uncovered terraces with lovely sea views. There is a community pool for adults and a smaller one for children. Also a garage, disabled access and an elevator.