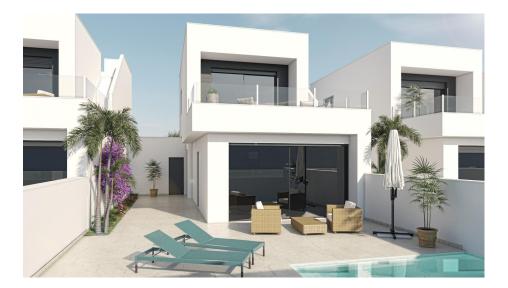

## **DESCRIPTION**

NEW BUILD RESIDENTAL OF SEMI-DETACHED VILLAS IN SAN PEDRO DEL PINATAR These stunning spacious semi-detached villas have been thoughtfully designed to provide the perfect home with spacious ground floor terraces and large-format sliding glass windows to access it. On the ground floor we have open plan salon with kitchen, storeroom and 1 bedroom with 1 bathroom. The first floor we have 2 large bedrooms with a large terrace from the master bedroom and the second bedroom and 1 bathroom. Private garden with off-road parking. Options for a rooftop solarium a private pool with an extra cost. San Pedro del Pinatar's privileged location on the Mar Menor and Mediterranean coastline it attracts those with an interest in sailing and watersports, providing marina mooring and sailing clubs, while the beaches and natural mud baths attract those seeking safe sun, sea and sand. San Pedro del Pinatar has an established community and offers an excellent range of activities, including covered swimming pool and sports facilities, as well as a year round programme of social activitiesby the pleasant winter weather. The benefits of the mud baths, typical of the region, or the calm waters of the Mar Menor, have favored the growth of Lo Pagán, wich currently has all kind of amenities. In addition, it has an excellent location, just 5 minutes from the Comercial Center Dos Mares.

## **VIEWS**

GARDEN AND TERRACES

• Panoramic views

• Private garden

\_ MASTERPLAN

"Experience our experience - Because you deserve the best"