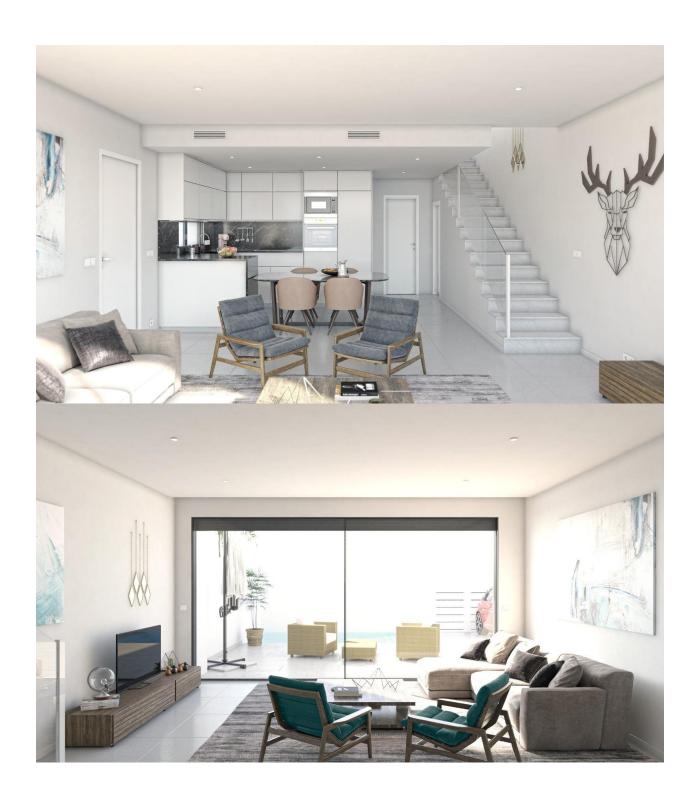

## **DESCRIPTION**

NEW BUILD RESIDENTAL OF SEMI-DETACHED VILLAS IN SAN PEDRO DEL PINATAR These stunning spacious semi-detached villas have been thoughtfully designed to provide the perfect home with spacious ground floor terraces and large-format sliding glass windows to access it. On the ground floor we have open plan salon with kitchen, storeroom and 1 bedroom with 1 bathroom. The first floor we have 2 large bedrooms with a large terrace from the master bedroom and the second bedroom and 1 bathroom. Private garden with off-road parking. Options for a rooftop solarium a private pool with an extra cost. San Pedro del Pinatar's privileged location on the Mar Menor and Mediterranean coastline it attracts those with an interest in sailing and watersports, providing marina mooring and sailing clubs, while the beaches and natural mud baths attract those seeking safe sun, sea and sand. San Pedro del Pinatar has an established community and offers an excellent range of activities, including covered swimming pool and sports facilities, as well as a year round programme of social activitiesby the pleasant winter weather. The benefits of the mud baths, typical of the region, or the calm waters of the Mar Menor, have favored the growth of Lo Pagán, wich currently has all kind of amenities. In addition, it has an excellent location, just 5 minutes from the Comercial Center Dos Mares.