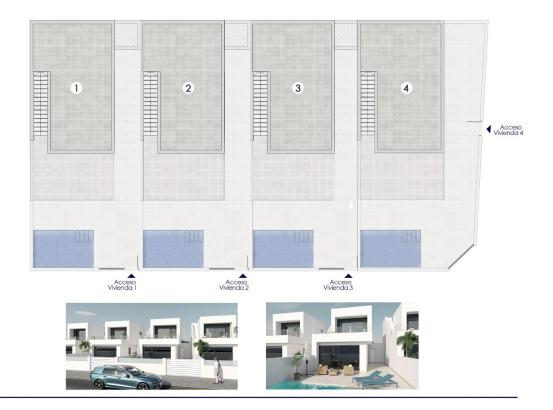

## **DESCRIPTION**

NEW BUILD RESIDENTAL OF SEMI-DETACHED VILLAS IN SAN PEDRO DEL PINATAR These stunning spacious semi-detached villas have been thoughtfully designed to provide the perfect home with spacious ground floor terraces and large-format sliding glass windows to access it. On the ground floor we have open plan salon with kitchen, storeroom and 1 bedroom with 1 bathroom. The first floor we have 2 large bedrooms with a large terrace from the master bedroom and the second bedroom and 1 bathroom. Private garden with off-road parking. Options for a rooftop solarium a private pool with an extra cost. San Pedro del Pinatar's privileged location on the Mar Menor and Mediterranean coastline it attracts those with an interest in sailing and watersports, providing marina mooring and sailing clubs, while the beaches and natural mud baths attract those seeking safe sun, sea and sand. San Pedro del Pinatar has an established community and offers an excellent range of activities, including covered swimming pool and sports facilities, as well as a year round programme of social activitiesby the pleasant winter weather. The benefits of the mud baths, typical of the region, or the calm waters of the Mar Menor, have favored the growth of Lo Pagán, wich currently has all kind of amenities. In addition, it has an excellent location, just 5 minutes from the Comercial Center Dos Mares.

## **VIEWS**

GARDEN AND TERRACES

• Panoramic views

• Private garden

\_ MASTERPLAN

"Experience our experience - Because you deserve the best"