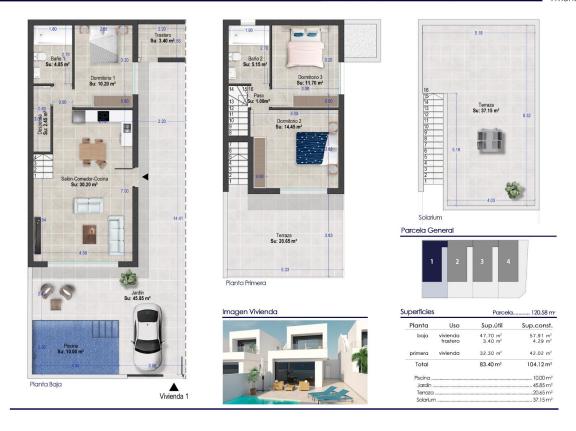

INFO

Properties Spain

since 1999

REF: # 11561 ()

| INFO           |           |
|----------------|-----------|
| PRICE:         | 320.000 € |
| PROPERTY TYPE: | Villa     |
| LOCATION:      | ()        |
| BEDROOMS:      | 3         |
| Bathrooms:     | 2         |
| Build:         | 104 (m2)  |
| Plot:          | 120 (m2)  |
| Terrace:       | -         |
| Year:          | -         |
| Floor:         | -         |
| Old price      | -         |

## **DESCRIPTION**

NEW BUILD RESIDENTAL OF SEMI-DETACHED VILLAS IN SAN PEDRO DEL PINATAR These stunning spacious semi-detached villas have been thoughtfully designed to provide the perfect home with spacious ground floor terraces and large-format sliding glass windows to access it. On the ground floor we have open plan salon with kitchen, storeroom and 1 bedroom with 1 bathroom. The first floor we have 2 large bedrooms with a large terrace from the master bedroom and the second bedroom and 1 bathroom. Private garden with off-road parking. Options for a rooftop solarium a private pool with an extra cost. San Pedro del Pinatar's privileged location on the Mar Menor and Mediterranean coastline it attracts those with an interest in sailing and watersports, providing marina mooring and sailing clubs, while the beaches and natural mud baths attract those seeking safe sun, sea and sand. San Pedro del Pinatar has an established community and offers an excellent range of activities, including covered swimming pool and sports facilities, as well as a year round programme of social activitiesby the pleasant winter weather. The benefits of the mud baths, typical of the region, or the calm waters of the Mar Menor, have favored the growth of Lo Pagán, wich currently has all kind of amenities. In addition, it has an excellent location, just 5 minutes from the Comercial Center Dos Mares.