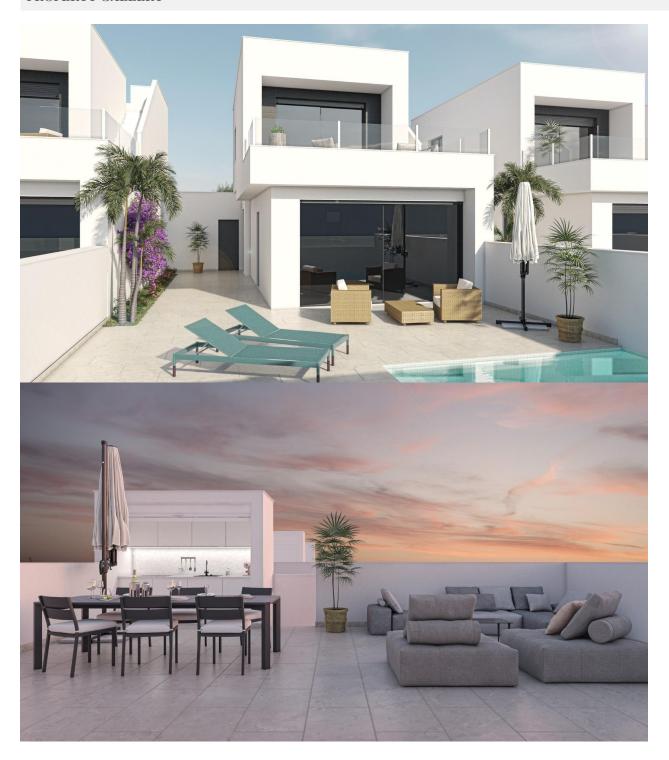

## **DESCRIPTION**

NEW BUILD RESIDENTAL OF SEMI-DETACHED VILLAS IN SAN PEDRO DEL PINATAR These stunning spacious semi-detached villas have been thoughtfully designed to provide the perfect home with spacious ground floor terraces and large-format sliding glass windows to access it. On the ground floor we have open plan salon with kitchen, storeroom and 1 bedroom with 1 bathroom. The first floor we have 2 large bedrooms with a large terrace from the master bedroom and the second bedroom and 1 bathroom. Private garden with off-road parking. Options for a rooftop solarium a private pool with an extra cost. San Pedro del Pinatar's privileged location on the Mar Menor and Mediterranean coastline it attracts those with an interest in sailing and watersports, providing marina mooring and sailing clubs, while the beaches and natural mud baths attract those seeking safe sun, sea and sand. San Pedro del Pinatar has an established community and offers an excellent range of activities, including covered swimming pool and sports facilities, as well as a year round programme of social activitiesby the pleasant winter weather. The benefits of the mud baths, typical of the region, or the calm waters of the Mar Menor, have favored the growth of Lo Pagán, wich currently has all kind of amenities. In addition, it has an excellent location, just 5 minutes from the Comercial Center Dos Mares.

## **VIEWS**

GARDEN AND TERRACES

• Panoramic views

• Private garden

\_ MASTERPLAN

"Experience our experience - Because you deserve the best"