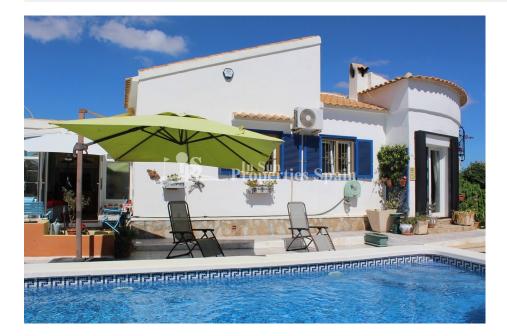

## **DESCRIPTION**

This SOUTH FACING DETACHED VILLA with private pool is very spacious and has been maintained to a very high standard! In the great location and sought after location of LA FLORIDA, PLAYA FLAMENCA, close to all amenities, golf course, beautiful sandy beaches and the largest shopping centre in the region, La Zenia Boulevard all just a 5 minute drive away! This 145m2 villa is well distributed and has 4 good sized bedrooms, two bathrooms, large living room / dining and kitchen. The South facing 400m2 plot is walled and has a private 7 x 4m swimming pool, a large brick BBQ/Summer kitchen area and a storage room, a spacious terrace with well maintained landscaped garden areas. This lovely property is sold fully furnished and can be moved into straight away in time for the Summer! Situated on a quiet one way street with parking for a number of cars directly outside the property. This house has many features that really need to be viewed to be appreciated. If golf is your passion there are numerous 18 hole golf courses within a 10 minute drive. Playa Flamenca is a large coastal area with rocky coves, large cliffs, sandy beaches and fabulous views of the Mediterranean sea. It is easily accessed by two airports, Alicante Airport and Murcia Airport (Corvera) about 30 minutes, it is accessed via the AP7 motorway or the N332 Road network and has the lovely Spanish town of Torrevieja only 4 km away.

## **GARDEN AND TERRACES**

South

- Covered terrace
- Exterior lights
- Landscaped
- Stone walls
- BBQ/grill
- Private garden

"Experience our experience - Because you deserve the best"