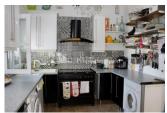

## **DESCRIPTION**

This SOUTH FACING DETACHED VILLA with private pool is very spacious and has been maintained to a very high standard! In the great location and sought after location of LA FLORIDA, PLAYA FLAMENCA, close to all amenities, golf course, beautiful sandy beaches and the largest shopping centre in the region, La Zenia Boulevard all just a 5 minute drive away! This 145m2 villa is well distributed and has 4 good sized bedrooms, two bathrooms, large living room / dining and kitchen. The South facing 400m2 plot is walled and has a private 7 x 4m swimming pool, a large brick BBQ/Summer kitchen area and a storage room, a spacious terrace with well maintained landscaped garden areas. This lovely property is sold fully furnished and can be moved into straight away in time for the Summer! Situated on a quiet one way street with parking for a number of cars directly outside the property. This house has many features that really need to be viewed to be appreciated. If golf is your passion there are numerous 18 hole golf courses within a 10 minute drive. Playa Flamenca is a large coastal area with rocky coves, large cliffs, sandy beaches and fabulous views of the Mediterranean sea. It is easily accessed by two airports, Alicante Airport and Murcia Airport (Corvera) about 30 minutes, it is accessed via the AP7 motorway or the N332 Road network and has the lovely Spanish town of Torrevieja only 4 km away.

| Mediterranean  | <ul><li>Livingroom</li><li>Bedrooms</li></ul>         | Beach : 2 Km   |
|----------------|-------------------------------------------------------|----------------|
|                |                                                       |                |
| FURNITURE      | TAX                                                   | KITCHEN        |
| • Furnished    | I.B.I : 260 €                                         | Closed kitchen |
|                |                                                       |                |
|                |                                                       |                |
|                |                                                       |                |
| HEATING        | EXTRA                                                 |                |
| Fireplace wood | <ul><li>Alarm</li><li>Door bell with camera</li></ul> |                |