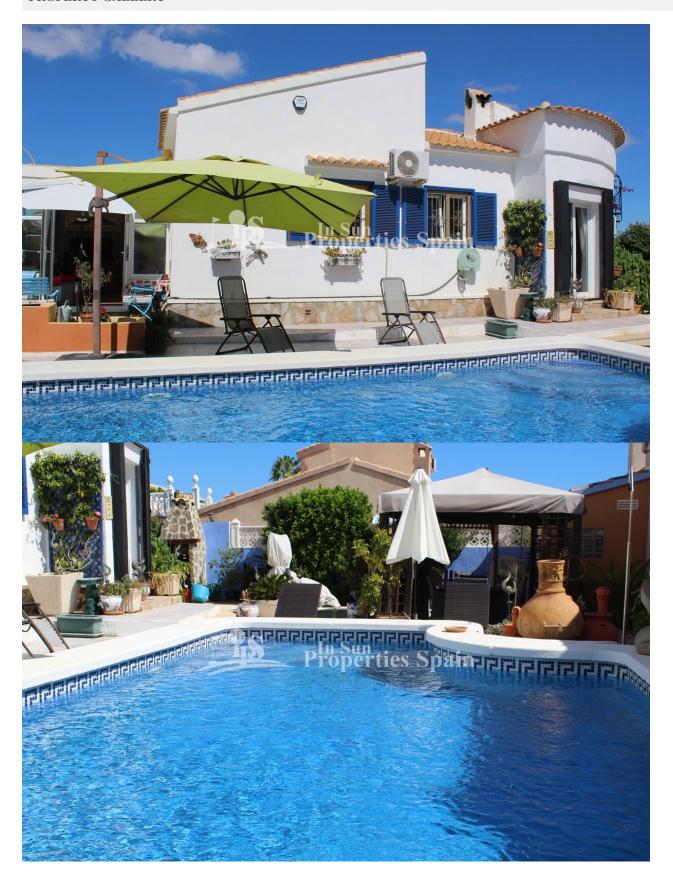

## **DESCRIPTION**

This SOUTH FACING DETACHED VILLA with private pool is very spacious and has been maintained to a very high standard! In the great location and sought after location of LA FLORIDA, PLAYA FLAMENCA, close to all amenities, golf course, beautiful sandy beaches and the largest shopping centre in the region, La Zenia Boulevard all just a 5 minute drive away! This 145m2 villa is well distributed and has 4 good sized bedrooms, two bathrooms, large living room / dining and kitchen. The South facing 400m2 plot is walled and has a private 7 x 4m swimming pool, a large brick BBQ/Summer kitchen area and a storage room, a spacious terrace with well maintained landscaped garden areas. This lovely property is sold fully furnished and can be moved into straight away in time for the Summer! Situated on a quiet one way street with parking for a number of cars directly outside the property. This house has many features that really need to be viewed to be appreciated. If golf is your passion there are numerous 18 hole golf courses within a 10 minute drive. Playa Flamenca is a large coastal area with rocky coves, large cliffs, sandy beaches and fabulous views of the Mediterranean sea. It is easily accessed by two airports, Alicante Airport and Murcia Airport (Corvera) about 30 minutes, it is accessed via the AP7 motorway or the N332 Road network and has the lovely Spanish town of Torrevieja only 4 km away.

## **GARDEN AND TERRACES**

South

- Covered terrace
- Exterior lights
- Landscaped
- Stone walls
- BBQ/grill
- Private garden

"Experience our experience - Because you deserve the best"