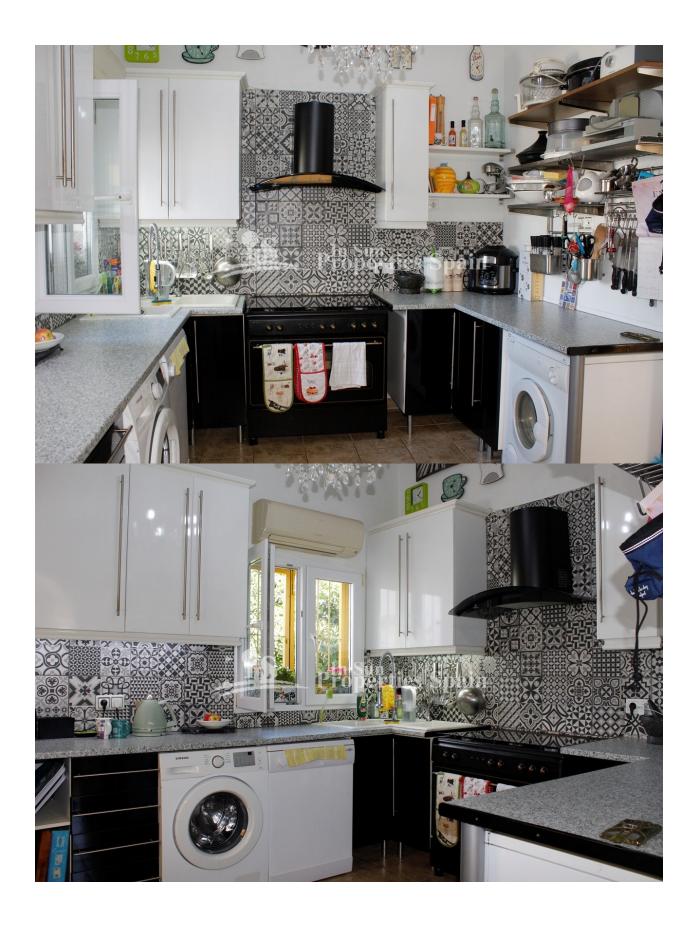

## **DESCRIPTION**

This SOUTH FACING DETACHED VILLA with private pool is very spacious and has been maintained to a very high standard! In the great location and sought after location of LA FLORIDA, PLAYA FLAMENCA, close to all amenities, golf course, beautiful sandy beaches and the largest shopping centre in the region, La Zenia Boulevard all just a 5 minute drive away! This 145m2 villa is well distributed and has 4 good sized bedrooms, two bathrooms, large living room / dining and kitchen. The South facing 400m2 plot is walled and has a private 7 x 4m swimming pool, a large brick BBQ/Summer kitchen area and a storage room, a spacious terrace with well maintained landscaped garden areas. This lovely property is sold fully furnished and can be moved into straight away in time for the Summer! Situated on a quiet one way street with parking for a number of cars directly outside the property. This house has many features that really need to be viewed to be appreciated. If golf is your passion there are numerous 18 hole golf courses within a 10 minute drive. Playa Flamenca is a large coastal area with rocky coves, large cliffs, sandy beaches and fabulous views of the Mediterranean sea. It is easily accessed by two airports, Alicante Airport and Murcia Airport (Corvera) about 30 minutes, it is accessed via the AP7 motorway or the N332 Road network and has the lovely Spanish town of Torrevieja only 4 km away.

| Mediterranean  | <ul><li>Livingroom</li><li>Bedrooms</li></ul>         | Beach : 2 Km   |
|----------------|-------------------------------------------------------|----------------|
|                |                                                       |                |
| FURNITURE      | TAX                                                   | KITCHEN        |
| • Furnished    | I.B.I : 260 €                                         | Closed kitchen |
|                |                                                       |                |
|                |                                                       |                |
|                |                                                       |                |
| HEATING        | EXTRA                                                 |                |
| Fireplace wood | <ul><li>Alarm</li><li>Door bell with camera</li></ul> |                |