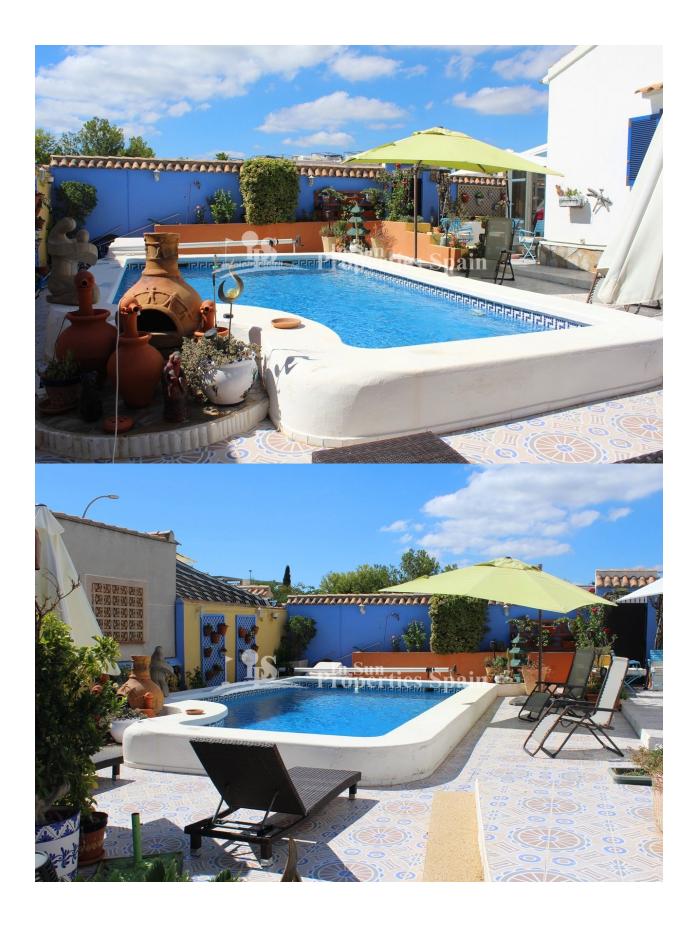

## **DESCRIPTION**

This SOUTH FACING DETACHED VILLA with private pool is very spacious and has been maintained to a very high standard! In the great location and sought after location of LA FLORIDA, PLAYA FLAMENCA, close to all amenities, golf course, beautiful sandy beaches and the largest shopping centre in the region, La Zenia Boulevard all just a 5 minute drive away! This 145m2 villa is well distributed and has 4 good sized bedrooms, two bathrooms, large living room / dining and kitchen. The South facing 400m2 plot is walled and has a private 7 x 4m swimming pool, a large brick BBQ/Summer kitchen area and a storage room, a spacious terrace with well maintained landscaped garden areas. This lovely property is sold fully furnished and can be moved into straight away in time for the Summer! Situated on a quiet one way street with parking for a number of cars directly outside the property. This house has many features that really need to be viewed to be appreciated. If golf is your passion there are numerous 18 hole golf courses within a 10 minute drive. Playa Flamenca is a large coastal area with rocky coves, large cliffs, sandy beaches and fabulous views of the Mediterranean sea. It is easily accessed by two airports, Alicante Airport and Murcia Airport (Corvera) about 30 minutes, it is accessed via the AP7 motorway or the N332 Road network and has the lovely Spanish town of Torrevieja only 4 km away.

## **GARDEN AND TERRACES**

South

- Covered terrace
- Exterior lights
- Landscaped
- Stone walls
- BBQ/grill
- Private garden

"Experience our experience - Because you deserve the best"