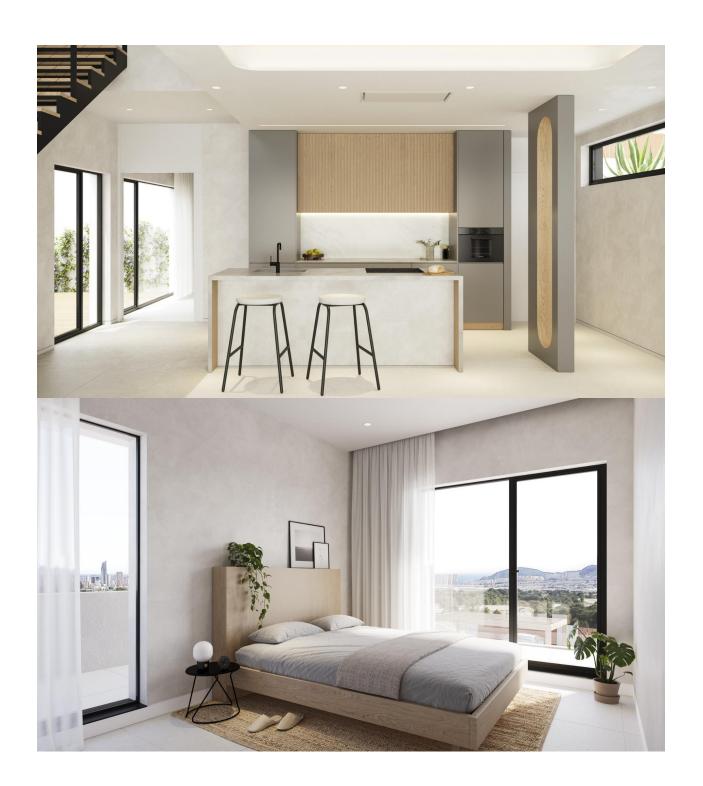

## **DESCRIPTION**

NEW BUILD VILLAS IN FINESTRAT New Build Modern villas in Finestrat. Villas with 3 bedrooms and 3 bathrooms, open plan kitchen with lounge area, terrace with magnificent views over Benidorm, private garden with swimming pool and parking space. It is conceived as a fully walkable space with interior and exterior pathways that provide independent access to each floor. This design offers various perspectives of the architectural complex and its surroundings, with the sea and Sierra Cortina serving as a picturesque backdrop. The main entrance to the villa is located at the lower part of the plot, featuring ample parking for two vehicles. A water feature with lounge chairs introduces you to the ground floor, characterized by wide walls adorned with masonry. Extending seamlessly from the living room is a terrace, made possible by a large folding window. Wooden shutters on masonry walls provide a partially covered outdoor area for added comfort. The pool, with its aquamarine hues and gresite lining, sits adjacent to a pavement area crafted from non-slip porcelain tile with a wood-like appearance. This space also includes a barbecue area that can be customized to suit the user's needs, with access from a paved zone through the natural terrain. Finestrat located in the Marina Baixa region of the Costa Blanca, close to neighbouring Benidorm and about 40 kilometres from the city of Alicante and the international airport. The village is situated on the mountainside of Puig Campana and offers beautiful views of the mountains, the coast and the Mediterranean Sea. Benidorm is just a five-minute drive from the properties and offers all the services you would need including shops, bars, restaurants, supermarkets, banks, pharmacies and several private international schools.