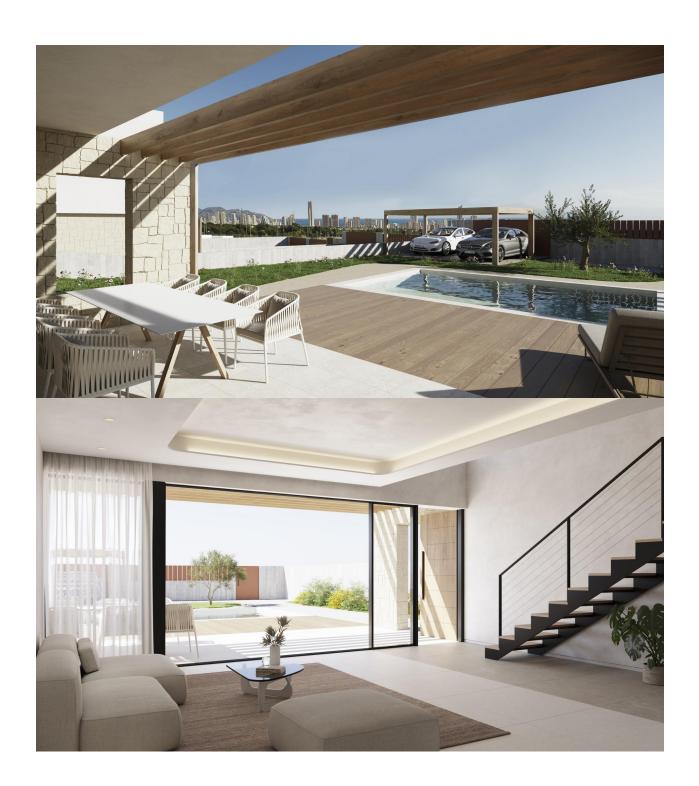

## **DESCRIPTION**

NEW BUILD VILLAS IN FINESTRAT New Build Modern villas in Finestrat. Villas with 3 bedrooms and 3 bathrooms, open plan kitchen with lounge area, terrace with magnificent views over Benidorm, private garden with swimming pool and parking space. It is conceived as a fully walkable space with interior and exterior pathways that provide independent access to each floor. This design offers various perspectives of the architectural complex and its surroundings, with the sea and Sierra Cortina serving as a picturesque backdrop. The main entrance to the villa is located at the lower part of the plot, featuring ample parking for two vehicles. A water feature with lounge chairs introduces you to the ground floor, characterized by wide walls adorned with masonry. Extending seamlessly from the living room is a terrace, made possible by a large folding window. Wooden shutters on masonry walls provide a partially covered outdoor area for added comfort. The pool, with its aquamarine hues and gresite lining, sits adjacent to a pavement area crafted from non-slip porcelain tile with a wood-like appearance. This space also includes a barbecue area that can be customized to suit the user's needs, with access from a paved zone through the natural terrain. Finestrat located in the Marina Baixa region of the Costa Blanca, close to neighbouring Benidorm and about 40 kilometres from the city of Alicante and the international airport. The village is situated on the mountainside of Puig Campana and offers beautiful views of the mountains, the coast and the Mediterranean Sea. Benidorm is just a five-minute drive from the properties and offers all the services you would need including shops, bars, restaurants, supermarkets, banks, pharmacies and several private international schools.