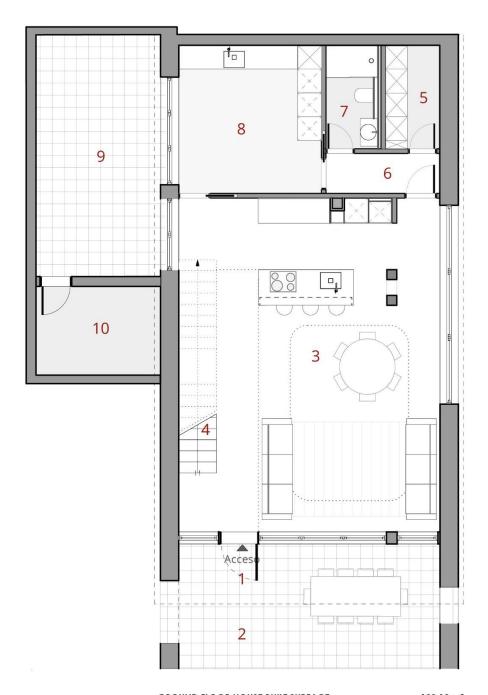

## **VIEWS**

GARDEN AND TERRACES

• Panoramic views

• Private garden

GROUND FLOOR HOUSE BUILT SURFACE (TERRACES ARE NOT INCLUDED)

108,10 m<sup>2</sup>

FIRST FLOOR HOUSE BUILT SURFACE (TERRACES ARE NOT INCLUDED)

57,63 m<sup>2</sup>

Builded Surface= 542,40 m²

Housing builded area= **158,00 m²** Builded area with terraces= **198,26 m²**  Total housing useful area= 138,19 m² Total terrace useful area= 60,07 m²

\*the m² of surface are approximate