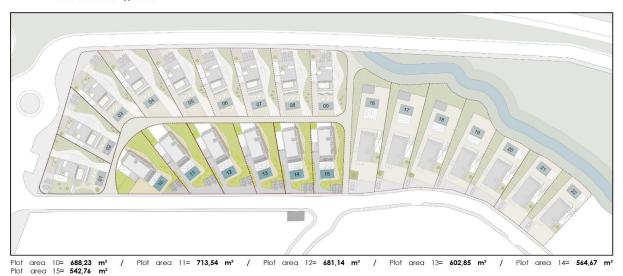

57,63 m<sup>2</sup>

Builded Surface= 542,40 m²

Housing builded area= **158,00 m²** Builded area with terraces= **198,26 m²**  Total housing useful area= 138,19 m² Total terrace useful area= 60,07 m²

\*the m² of surface are approximate