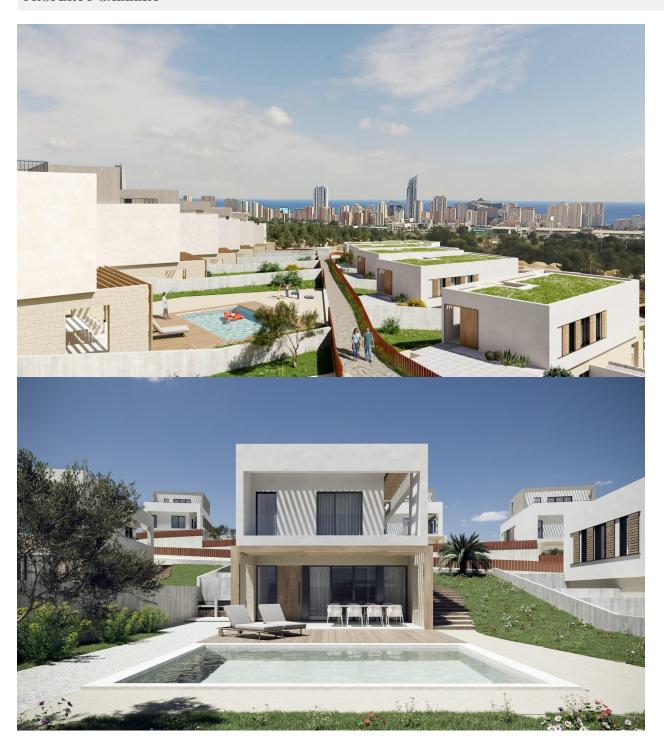

## **DESCRIPTION**

NEW BUILD VILLAS IN FINESTRAT New Build Modern villas in Finestrat. Villas with 3 bedrooms and 3 bathrooms, open plan kitchen with lounge area, terrace with magnificent views over Benidorm, private garden with swimming pool and parking space. It is conceived as a fully walkable space with interior and exterior pathways that provide independent access to each floor. This design offers various perspectives of the architectural complex and its surroundings, with the sea and Sierra Cortina serving as a picturesque backdrop. The main entrance to the villa is located at the lower part of the plot, featuring ample parking for two vehicles. A water feature with lounge chairs introduces you to the ground floor, characterized by wide walls adorned with masonry. Extending seamlessly from the living room is a terrace, made possible by a large folding window. Wooden shutters on masonry walls provide a partially covered outdoor area for added comfort. The pool, with its aquamarine hues and gresite lining, sits adjacent to a pavement area crafted from non-slip porcelain tile with a wood-like appearance. This space also includes a barbecue area that can be customized to suit the user's needs, with access from a paved zone through the natural terrain. Finestrat located in the Marina Baixa region of the Costa Blanca, close to neighbouring Benidorm and about 40 kilometres from the city of Alicante and the international airport. The village is situated on the mountainside of Puig Campana and offers beautiful views of the mountains, the coast and the Mediterranean Sea. Benidorm is just a five-minute drive from the properties and offers all the services you would need including shops, bars, restaurants, supermarkets, banks, pharmacies and several private international schools.

## **VIEWS**

GARDEN AND TERRACES

• Panoramic views

• Private garden

GROUND FLOOR HOUSE BUILT SURFACE (TERRACES ARE NOT INCLUDED)

108,10 m<sup>2</sup>

FIRST FLOOR HOUSE BUILT SURFACE (TERRACES ARE NOT INCLUDED)