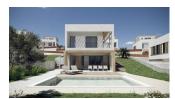

## **DESCRIPTION**

NEW BUILD VILLAS IN FINESTRAT New Build Modern villas in Finestrat. Villas with 3 bedrooms and 3 bathrooms, open plan kitchen with lounge area, terrace with magnificent views over Benidorm, private garden with swimming pool and parking space. It is conceived as a fully walkable space with interior and exterior pathways that provide independent access to each floor. This design offers various perspectives of the architectural complex and its surroundings, with the sea and Sierra Cortina serving as a picturesque backdrop. The main entrance to the villa is located at the lower part of the plot, featuring ample parking for two vehicles. A water feature with lounge chairs introduces you to the ground floor, characterized by wide walls adorned with masonry. Extending seamlessly from the living room is a terrace, made possible by a large folding window. Wooden shutters on masonry walls provide a partially covered outdoor area for added comfort. The pool, with its aquamarine hues and gresite lining, sits adjacent to a pavement area crafted from non-slip porcelain tile with a wood-like appearance. This space also includes a barbecue area that can be customized to suit the user's needs, with access from a paved zone through the natural terrain. Finestrat located in the Marina Baixa region of the Costa Blanca, close to neighbouring Benidorm and about 40 kilometres from the city of Alicante and the international airport. The village is situated on the mountainside of Puig Campana and offers beautiful views of the mountains, the coast and the Mediterranean Sea. Benidorm is just a five-minute drive from the properties and offers all the services you would need including shops, bars, restaurants, supermarkets, banks, pharmacies and several private international schools.