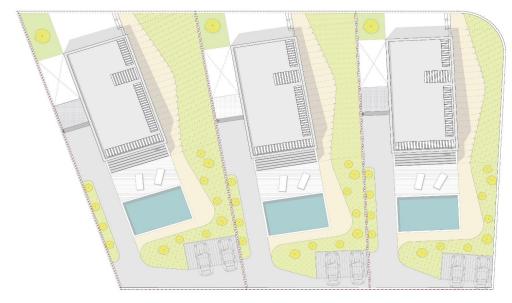

## **DESCRIPTION**

NEW BUILD VILLAS IN FINESTRAT New Build Modern villas in Finestrat. Villas with 3 bedrooms and 3 bathrooms, open plan kitchen with lounge area, terrace with magnificent views over Benidorm, private garden with swimming pool and parking space. It is conceived as a fully walkable space with interior and exterior pathways that provide independent access to each floor. This design offers various perspectives of the architectural complex and its surroundings, with the sea and Sierra Cortina serving as a picturesque backdrop. The main entrance to the villa is located at the lower part of the plot, featuring ample parking for two vehicles. A water feature with lounge chairs introduces you to the ground floor, characterized by wide walls adorned with masonry. Extending seamlessly from the living room is a terrace, made possible by a large folding window. Wooden shutters on masonry walls provide a partially covered outdoor area for added comfort. The pool, with its aquamarine hues and gresite lining, sits adjacent to a pavement area crafted from non-slip porcelain tile with a wood-like appearance. This space also includes a barbecue area that can be customized to suit the user's needs, with access from a paved zone through the natural terrain. Finestrat located in the Marina Baixa region of the Costa Blanca, close to neighbouring Benidorm and about 40 kilometres from the city of Alicante and the international airport. The village is situated on the mountainside of Puig Campana and offers beautiful views of the mountains, the coast and the Mediterranean Sea. Benidorm is just a five-minute drive from the properties and offers all the services you would need including shops, bars, restaurants, supermarkets, banks, pharmacies and several private international schools.

## **VIEWS**

GARDEN AND TERRACES

• Panoramic views

• Private garden

GROUND FLOOR HOUSE BUILT SURFACE (TERRACES ARE NOT INCLUDED)

108,10 m<sup>2</sup>

FIRST FLOOR HOUSE BUILT SURFACE (TERRACES ARE NOT INCLUDED)