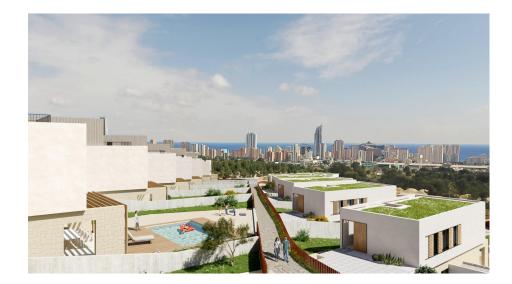

## **DESCRIPTION**

NEW BUILD VILLAS IN FINESTRAT New Build Modern villas in Finestrat. Villas with 3 bedrooms and 3 bathrooms, open plan kitchen with lounge area, terrace with magnificent views over Benidorm, private garden with swimming pool and parking space. It is conceived as a fully walkable space with interior and exterior pathways that provide independent access to each floor. This design offers various perspectives of the architectural complex and its surroundings, with the sea and Sierra Cortina serving as a picturesque backdrop. The main entrance to the villa is located at the lower part of the plot, featuring ample parking for two vehicles. A water feature with lounge chairs introduces you to the ground floor, characterized by wide walls adorned with masonry. Extending seamlessly from the living room is a terrace, made possible by a large folding window. Wooden shutters on masonry walls provide a partially covered outdoor area for added comfort. The pool, with its aquamarine hues and gresite lining, sits adjacent to a pavement area crafted from non-slip porcelain tile with a wood-like appearance. This space also includes a barbecue area that can be customized to suit the user's needs, with access from a paved zone through the natural terrain. Finestrat located in the Marina Baixa region of the Costa Blanca, close to neighbouring Benidorm and about 40 kilometres from the city of Alicante and the international airport. The village is situated on the mountainside of Puig Campana and offers beautiful views of the mountains, the coast and the Mediterranean Sea. Benidorm is just a five-minute drive from the properties and offers all the services you would need including shops, bars, restaurants, supermarkets, banks, pharmacies and several private international schools.

## **VIEWS**

GARDEN AND TERRACES

• Panoramic views

• Private garden

GROUND FLOOR HOUSE BUILT SURFACE (TERRACES ARE NOT INCLUDED)

108,10 m<sup>2</sup>

FIRST FLOOR HOUSE BUILT SURFACE (TERRACES ARE NOT INCLUDED)