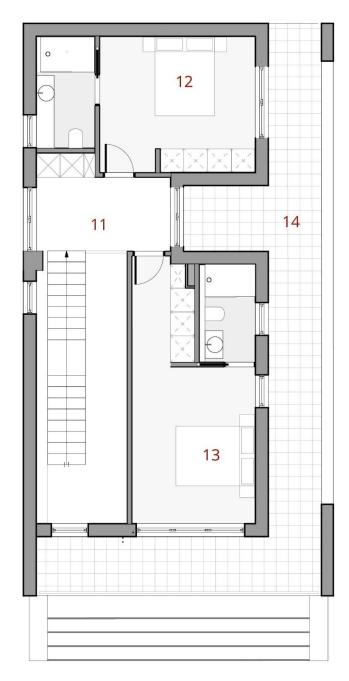

## **VIEWS**

GARDEN AND TERRACES

• Panoramic views

• Private garden

GROUND FLOOR HOUSE BUILT SURFACE (TERRACES ARE NOT INCLUDED)

108,10 m<sup>2</sup>

FIRST FLOOR HOUSE BUILT SURFACE (TERRACES ARE NOT INCLUDED)

57,63 m<sup>2</sup>

Builded Surface= 542,40 m²

Housing builded area= **158,00 m²** Builded area with terraces= **198,26 m²**  Total housing useful area= 138,19 m² Total terrace useful area= 60,07 m²

\*the m² of surface are approximate