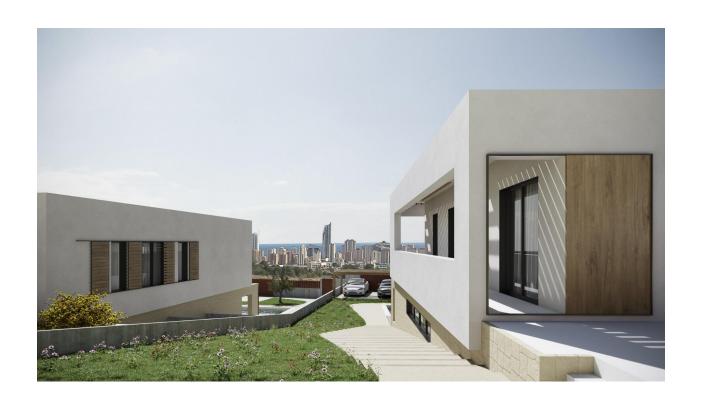

## **DESCRIPTION**

NEW BUILD VILLAS IN FINESTRAT New Build Modern villas in Finestrat. Villas with 3 bedrooms and 3 bathrooms, open plan kitchen with lounge area, terrace with magnificent views over Benidorm, private garden with swimming pool and parking space. It is conceived as a fully walkable space with interior and exterior pathways that provide independent access to each floor. This design offers various perspectives of the architectural complex and its surroundings, with the sea and Sierra Cortina serving as a picturesque backdrop. The main entrance to the villa is located at the lower part of the plot, featuring ample parking for two vehicles. A water feature with lounge chairs introduces you to the ground floor, characterized by wide walls adorned with masonry. Extending seamlessly from the living room is a terrace, made possible by a large folding window. Wooden shutters on masonry walls provide a partially covered outdoor area for added comfort. The pool, with its aquamarine hues and gresite lining, sits adjacent to a pavement area crafted from non-slip porcelain tile with a wood-like appearance. This space also includes a barbecue area that can be customized to suit the user's needs, with access from a paved zone through the natural terrain. Finestrat located in the Marina Baixa region of the Costa Blanca, close to neighbouring Benidorm and about 40 kilometres from the city of Alicante and the international airport. The village is situated on the mountainside of Puig Campana and offers beautiful views of the mountains, the coast and the Mediterranean Sea. Benidorm is just a five-minute drive from the properties and offers all the services you would need including shops, bars, restaurants, supermarkets, banks, pharmacies and several private international schools.