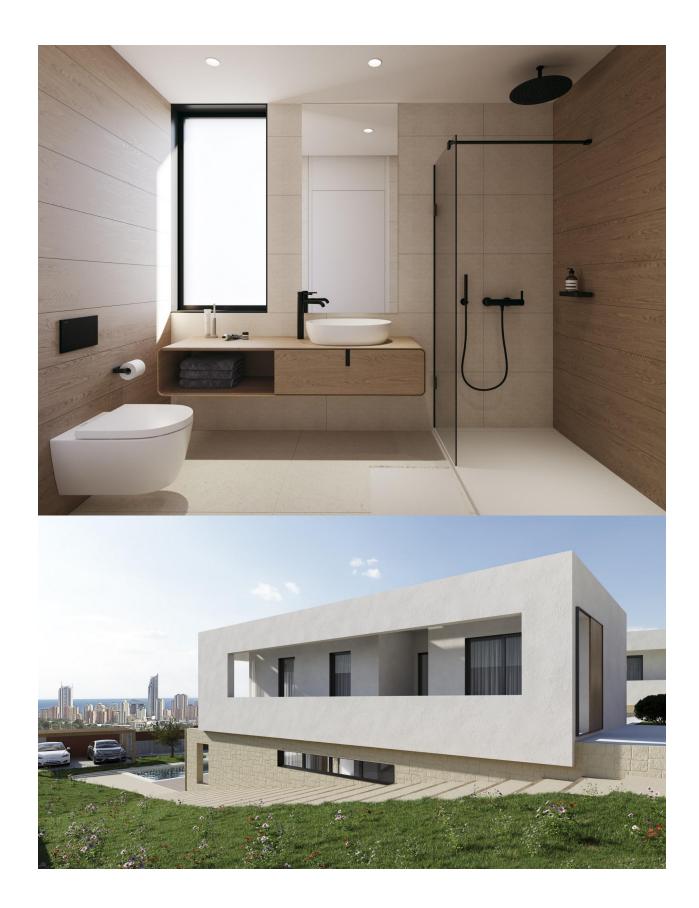

## **DESCRIPTION**

NEW BUILD VILLAS IN FINESTRAT New Build Modern villas in Finestrat. Villas with 3 bedrooms and 3 bathrooms, open plan kitchen with lounge area, terrace with magnificent views over Benidorm, private garden with swimming pool and parking space. It is conceived as a fully walkable space with interior and exterior pathways that provide independent access to each floor. This design offers various perspectives of the architectural complex and its surroundings, with the sea and Sierra Cortina serving as a picturesque backdrop. The main entrance to the villa is located at the lower part of the plot, featuring ample parking for two vehicles. A water feature with lounge chairs introduces you to the ground floor, characterized by wide walls adorned with masonry. Extending seamlessly from the living room is a terrace, made possible by a large folding window. Wooden shutters on masonry walls provide a partially covered outdoor area for added comfort. The pool, with its aquamarine hues and gresite lining, sits adjacent to a pavement area crafted from non-slip porcelain tile with a wood-like appearance. This space also includes a barbecue area that can be customized to suit the user's needs, with access from a paved zone through the natural terrain. Finestrat located in the Marina Baixa region of the Costa Blanca, close to neighbouring Benidorm and about 40 kilometres from the city of Alicante and the international airport. The village is situated on the mountainside of Puig Campana and offers beautiful views of the mountains, the coast and the Mediterranean Sea. Benidorm is just a five-minute drive from the properties and offers all the services you would need including shops, bars, restaurants, supermarkets, banks, pharmacies and several private international schools.