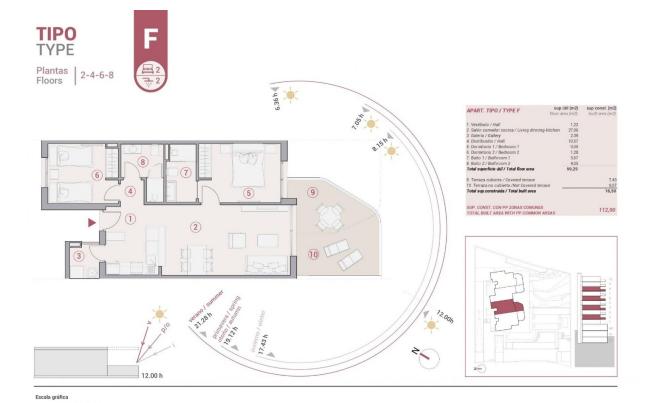

**REF: #11716** 

| INFO           |           |
|----------------|-----------|
| PRICE:         | 290.000€  |
| PROPERTY TYPE: | Apartment |
| LOCATION:      |           |
| BEDROOMS:      | 2         |
| Bathrooms:     | 2         |
| Build:         | 59 (m2)   |
| Plot:          | -         |
| Terrace:       | -         |
| Year:          | -         |
| Floor:         | -         |
| Old price      | -         |

## **DESCRIPTION**

apartments with 2 and 3 bedrooms, 2 bathrooms, open plan kitchen with living room, fitted wardrobes and terraces. Some of the properties have sea views. The common areas have a swimming pool for adults and children, a children's play area. Each apartment has a parking space and storage room in the basement. Calpe, one of the towns of La Marina Alta, lies on the northern coast of the province of Alicante, surrounded by the towns of Altea, Benidorm, Teulada-Moraira, Benissa. Calpe has a wonderful mixture of old Valencian culture and modern tourist facilities. It is a great base from which to explore the local area or enjoy the many local beaches. Calpe alone has three of the most beautiful sandy beaches on the coast. Calpe also has two Sailing Clubs: Real Club Náutico de Calpe and Club Náutico de Puerto Blanco. Fishing village of Calpe now transformed into a tourist magnet, the town sits in an ideal location, easily accessed by the A7 motorway and the N332 that runs from Valencia to Alicante; its approximately 1 hour drive from the airport at Alicante and 1,5 hours to Valencias airport.