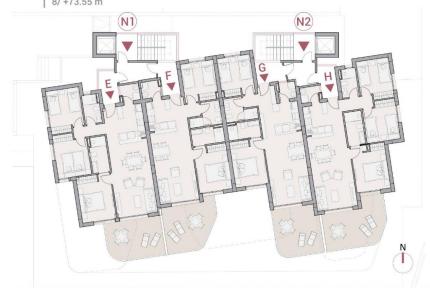

## **VIEWS**

• Panoramic views

**PLANTAS FLOORS** 

Cota Level

2 4 6

2/ +54.65 m 4/ +60.95 m 6/ +67.25 m 8/ +73.55 m

Escala gráfica

0 1 2 3 4 5 6 m