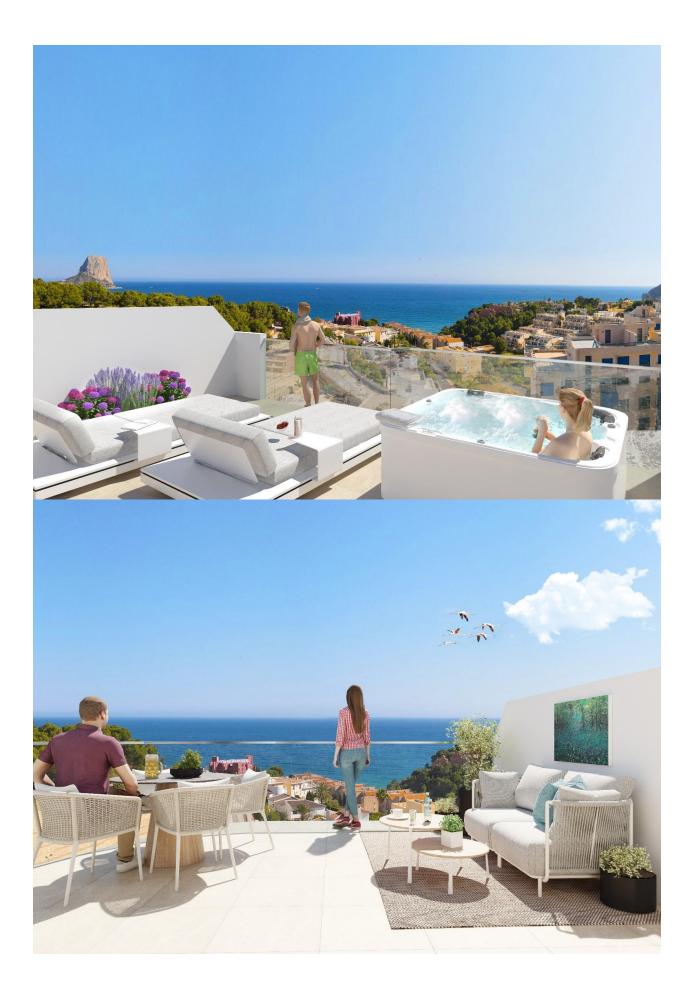

## **DESCRIPTION**

apartments with 2 and 3 bedrooms, 2 bathrooms, open plan kitchen with living room, fitted wardrobes and terraces. Some of the properties have sea views. The common areas have a swimming pool for adults and children, a children's play area. Each apartment has a parking space and storage room in the basement. Calpe, one of the towns of La Marina Alta, lies on the northern coast of the province of Alicante, surrounded by the towns of Altea, Benidorm, Teulada-Moraira, Benissa. Calpe has a wonderful mixture of old Valencian culture and modern tourist facilities. It is a great base from which to explore the local area or enjoy the many local beaches. Calpe alone has three of the most beautiful sandy beaches on the coast. Calpe also has two Sailing Clubs: Real Club Náutico de Calpe and Club Náutico de Puerto Blanco. Fishing village of Calpe now transformed into a tourist magnet, the town sits in an ideal location, easily accessed by the A7 motorway and the N332 that runs from Valencia to Alicante; its approximately 1 hour drive from the airport at Alicante and 1,5 hours to Valencias airport.

## **VIEWS**

• Panoramic views

**PLANTAS FLOORS** 

Cota Level

2 4 6

2/ +54.65 m 4/ +60.95 m 6/ +67.25 m 8/ +73.55 m

Escala gráfica

0 1 2 3 4 5 6 m