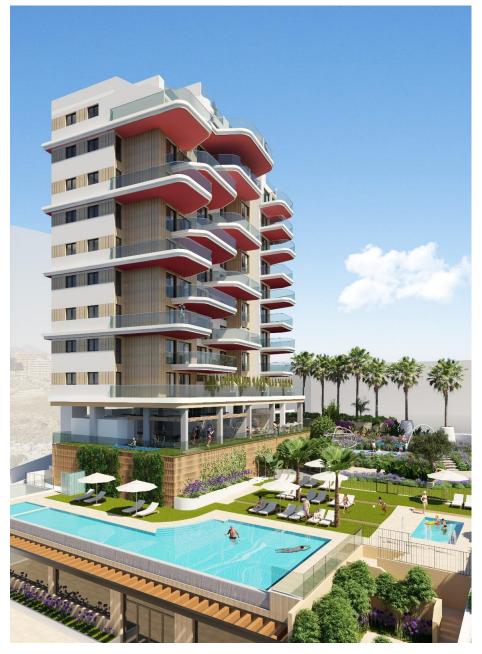

## **DESCRIPTION**

apartments with 2 and 3 bedrooms, 2 bathrooms, open plan kitchen with living room, fitted wardrobes and terraces. Some of the properties have sea views. The common areas have a swimming pool for adults and children, a children's play area. Each apartment has a parking space and storage room in the basement. Calpe, one of the towns of La Marina Alta, lies on the northern coast of the province of Alicante, surrounded by the towns of Altea, Benidorm, Teulada-Moraira, Benissa. Calpe has a wonderful mixture of old Valencian culture and modern tourist facilities. It is a great base from which to explore the local area or enjoy the many local beaches. Calpe alone has three of the most beautiful sandy beaches on the coast. Calpe also has two Sailing Clubs: Real Club Náutico de Calpe and Club Náutico de Puerto Blanco. Fishing village of Calpe now transformed into a tourist magnet, the town sits in an ideal location, easily accessed by the A7 motorway and the N332 that runs from Valencia to Alicante; its approximately 1 hour drive from the airport at Alicante and 1,5 hours to Valencias airport.