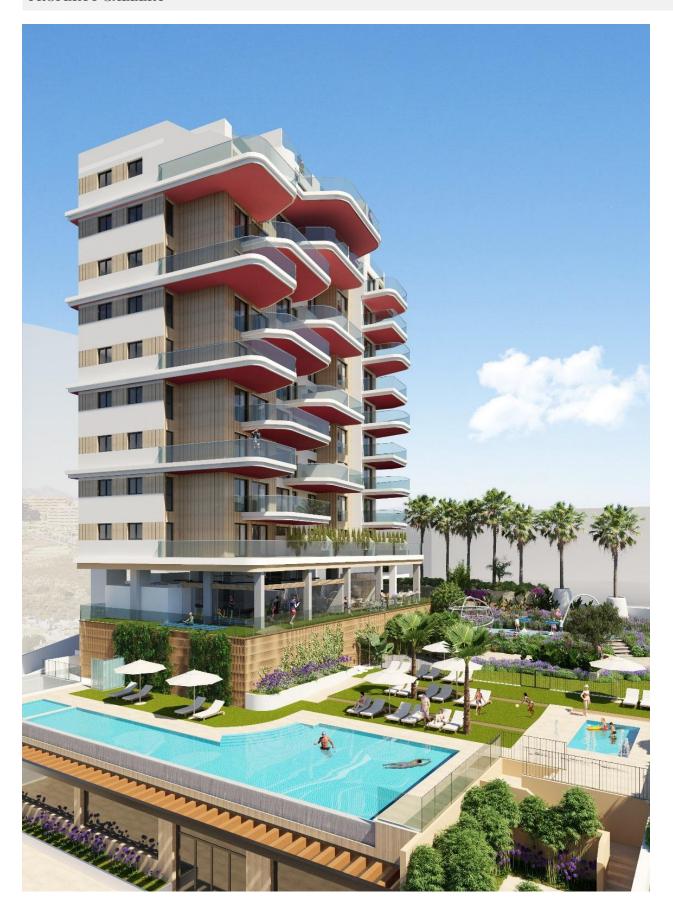

## **DESCRIPTION**

apartments with 2 and 3 bedrooms, 2 bathrooms, open plan kitchen with living room, fitted wardrobes and terraces. Some of the properties have sea views. The common areas have a swimming pool for adults and children, a children's play area. Each apartment has a parking space and storage room in the basement. Calpe, one of the towns of La Marina Alta, lies on the northern coast of the province of Alicante, surrounded by the towns of Altea, Benidorm, Teulada-Moraira, Benissa. Calpe has a wonderful mixture of old Valencian culture and modern tourist facilities. It is a great base from which to explore the local area or enjoy the many local beaches. Calpe alone has three of the most beautiful sandy beaches on the coast. Calpe also has two Sailing Clubs: Real Club Náutico de Calpe and Club Náutico de Puerto Blanco. Fishing village of Calpe now transformed into a tourist magnet, the town sits in an ideal location, easily accessed by the A7 motorway and the N332 that runs from Valencia to Alicante; its approximately 1 hour drive from the airport at Alicante and 1,5 hours to Valencias airport.