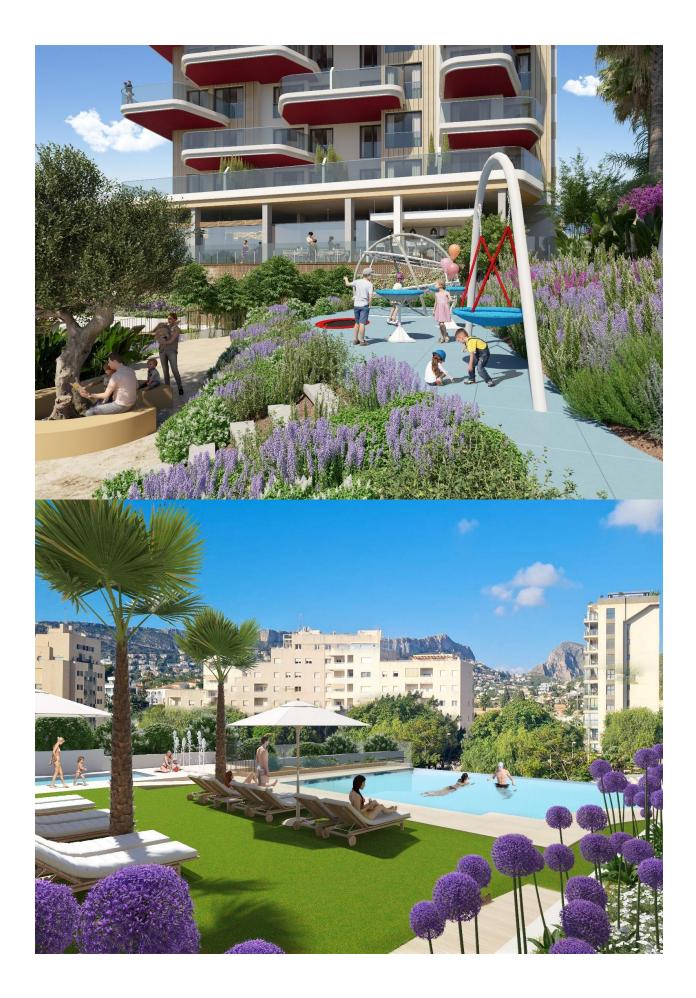

## **DESCRIPTION**

apartments with 2 and 3 bedrooms, 2 bathrooms, open plan kitchen with living room, fitted wardrobes and terraces. Some of the properties have sea views. The common areas have a swimming pool for adults and children, a children's play area. Each apartment has a parking space and storage room in the basement. Calpe, one of the towns of La Marina Alta, lies on the northern coast of the province of Alicante, surrounded by the towns of Altea, Benidorm, Teulada-Moraira, Benissa. Calpe has a wonderful mixture of old Valencian culture and modern tourist facilities. It is a great base from which to explore the local area or enjoy the many local beaches. Calpe alone has three of the most beautiful sandy beaches on the coast. Calpe also has two Sailing Clubs: Real Club Náutico de Calpe and Club Náutico de Puerto Blanco. Fishing village of Calpe now transformed into a tourist magnet, the town sits in an ideal location, easily accessed by the A7 motorway and the N332 that runs from Valencia to Alicante; its approximately 1 hour drive from the airport at Alicante and 1,5 hours to Valencias airport.