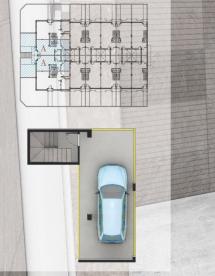

## The price includes the

- following extras:
  Furnished kitchen (except appliances)
- Lighting throughout the house
  Air conditioning Cold/Warm
  Shower screen
  Closed Garage