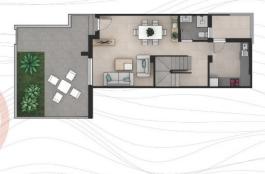

## **CUADRO SUPERFICIES**

SUPF. ÚTIL PLANTA BAJA 39,95 M2T

SUPE ÚTIL PLANTA TORREÓN 2,45 M2

SUPF. ÚTIL JARDÍN 30,15 M2

SUPF. ÚTIL PLANTA PISO 39.28 M2

SUPF. ÚTII. TOTAL 81,68 M2

SUPF. CONSTR. TOTAL 97,69 M2