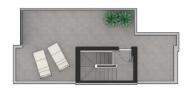

## **CUADRO SUPERFICIES**

SUPF. ÚTIL PLANTA BAJA 39,95 M2T

SUPE ÚTIL PLANTA TORREÓN 2,45 M2

SUPF. ÚTIL JARDÍN 30,15 M2

SUPF. ÚTIL PLANTA PISO 39.28 M2

SUPF. ÚTII. TOTAL 81,68 M2

SUPF. CONSTR. TOTAL 97,69 M2