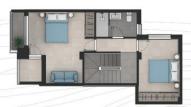

## **CUADRO SUPERFICIES**

SUPF. ÚTIL PLANTA BAJA 39,95 M2T

SUPE ÚTIL PLANTA TORREÓN 2,45 M2

SUPF. ÚTIL JARDÍN 30,15 M2

SUPF. ÚTIL PLANTA PISO 39.28 M2

SUPF. ÚTII. TOTAL 81,68 M2

SUPF. CONSTR. TOTAL 97,69 M2