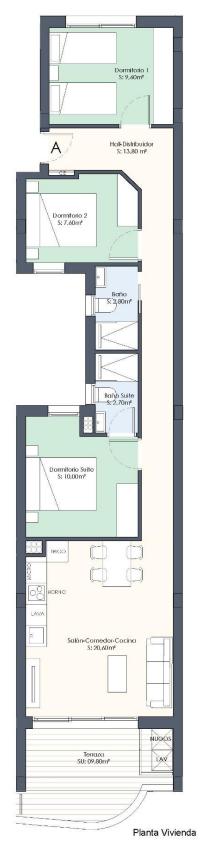

## Vivienda A - 3 Dormitorios

| SUP. ÚTIL            | $(m^2)$ |
|----------------------|---------|
| Hall - Distribuidor  | 13,80   |
| Dormitorio 1         | 9,60    |
| Baño 1               | 2,80    |
| Dormitorio 2         | 7,60    |
| Dormitorio Suite     | 10,00   |
| Baño Suite           | 2,70    |
| Salón-Comedor-Cocina | 20,80   |
| SUP. ÚTIL INTERIOR   | 67.30   |
| Terraza 1            | 9,80    |
| Solarium             | 16,60   |
| SUP. CONST VIVIENDA  | 83,20   |
| SUP. CONST TERRAZA   | 11,40   |
| SUP. CONST SOLARIUM  | 16,60   |
| SUP. CONST ZZCC      | 9,80    |
| TOTAL VIVIENDA       | 121.00  |
|                      |         |