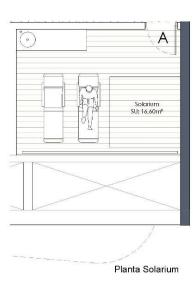

## Vivienda A - 3 Dormitorios

| SUP. ÚTIL            | $(m^2)$ |
|----------------------|---------|
| Hall - Distribuidor  | 13,80   |
| Dormitorio 1         | 9,60    |
| Baño 1               | 2,80    |
| Dormitorio 2         | 7,60    |
| Dormitorio Suite     | 10,00   |
| Baño Suite           | 2,70    |
| Salón-Comedor-Cocina | 20,80   |
| SUP. ÚTIL INTERIOR   | 67.30   |
| Terraza 1            | 9,80    |
| Solarium             | 16,60   |
| SUP. CONST VIVIENDA  | 83,20   |
| SUP. CONST TERRAZA   | 11,40   |
| SUP. CONST SOLARIUM  | 16,60   |
| SUP. CONST ZZCC      | 9,80    |
| TOTAL VIVIENDA       | 121.00  |
|                      |         |