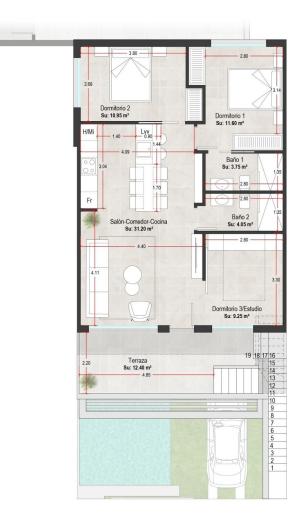

## PROPERTY GALLERY

|             |          | tabla de superfic    |
|-------------|----------|----------------------|
| PLANTA      | USO      | S. CONST.            |
| Planta Baja | Parking  | 15.00 m <sup>2</sup> |
|             | Trastero | 2.65 m <sup>2</sup>  |
| Planta 1°   | Vivienda | 80.00 m <sup>2</sup> |
|             | Terraza  | 12.40 m <sup>2</sup> |
| Solarium    | Solarium | 70.35 m <sup>2</sup> |
|             | Piscina  | 9.80 m²              |
|             |          | 190.20 m²            |

|             |          | tabla de superfic     |
|-------------|----------|-----------------------|
| PLANTA      | USO      | S. CONST.             |
| Planta Baja | Parking  | 15.00 m <sup>2</sup>  |
|             | Trastero | 2.65 m <sup>2</sup>   |
| Planta 1º   | Vivienda | 80.00 m <sup>2</sup>  |
|             | Terraza  | 12.40 m <sup>2</sup>  |
| Solarium    | Solarium | 70.35 m <sup>2</sup>  |
|             | Piscina  | 9.80 m²               |
|             |          | 190.20 m <sup>2</sup> |