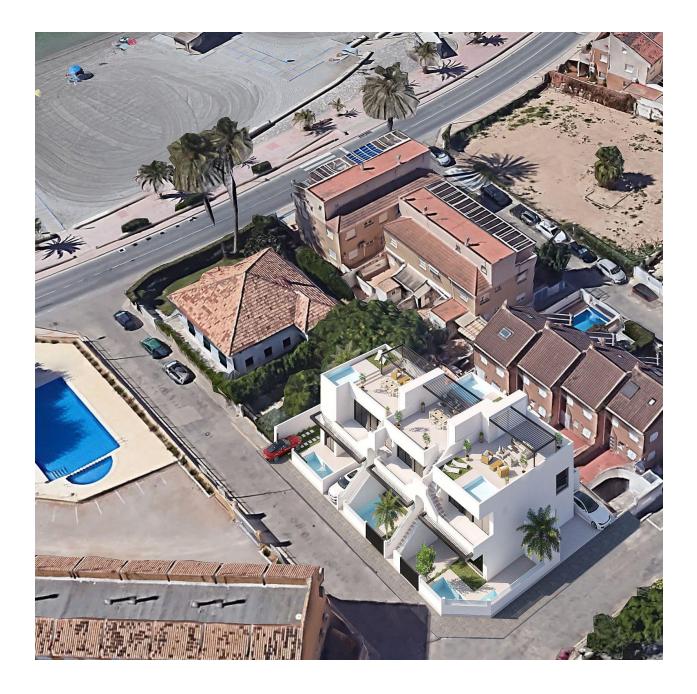

## DESCRIPTION

NEW BUILD BUNGALOWS IN SAN JAVIER New Build project with only 6 bungalow apartments, 3 ground floor and 3 top floor apartments, all them with a private pool in San Javier, less than 100m from the beach! Modern New Build bungalows with 3 bedrooms and 2 bathrooms, open plan kitchen with spacious living room, fitted wardrobes, terrace, private parking space. The ground floor properties will have a back and a front garden with pool and the top floor properties will have a solarium with pool. San Javier is close to all amenities with easy access to the beach, water sports, shops and the transport network. Here you can enjoy all of the facilities that San Javier has to offer such as the local shops, bars and restaurants as well as being near to shopping centres, the airport of Murcia and all of the beautiful places to be found along the Mar Menor. Corvera/Murcia airport is 30 minutes away and Alicante airport is 45 minutes away.