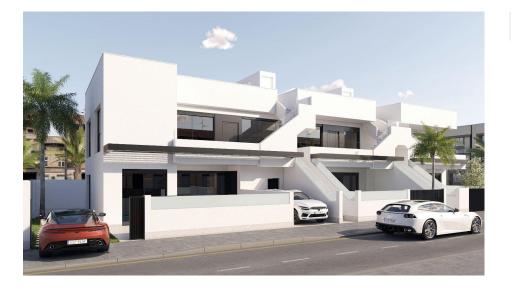

## DESCRIPTION

NEW BUILD BUNGALOWS IN SAN JAVIER New Build project with only 6 bungalow apartments, 3 ground floor and 3 top floor apartments, all them with a private pool in San Javier, less than 100m from the beach! Modern New Build bungalows with 3 bedrooms and 2 bathrooms, open plan kitchen with spacious living room, fitted wardrobes, terrace, private parking space. The ground floor properties will have a back and a front garden with pool and the top floor properties will have a solarium with pool. San Javier is close to all amenities with easy access to the beach, water sports, shops and the transport network. Here you can enjoy all of the facilities that San Javier has to offer such as the local shops, bars and restaurants as well as being near to shopping centres, the airport of Murcia and all of the beautiful places to be found along the Mar Menor. Corvera/Murcia airport is 30 minutes away and Alicante airport is 45 minutes away.