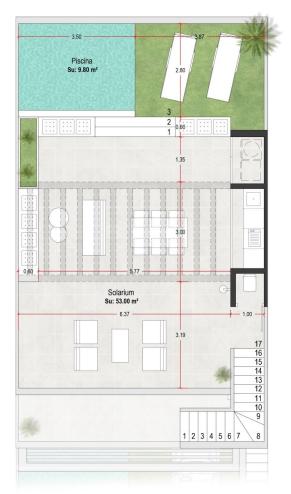

## PROPERTY GALLERY

|             |          | tabla de superfic    |
|-------------|----------|----------------------|
| PLANTA      | USO      | S. CONST.            |
| Planta Baja | Parking  | 15.00 m <sup>2</sup> |
|             | Trastero | 2.65 m <sup>2</sup>  |
| Planta 1°   | Vivienda | 80.00 m <sup>2</sup> |
|             | Terraza  | 12.40 m <sup>2</sup> |
| Solarium    | Solarium | 70.35 m <sup>2</sup> |
|             | Piscina  | 9.80 m²              |
|             |          | 190.20 m²            |

|             |          | tabla de superfic     |
|-------------|----------|-----------------------|
| PLANTA      | USO      | S. CONST.             |
| Planta Baja | Parking  | 15.00 m <sup>2</sup>  |
|             | Trastero | 2.65 m <sup>2</sup>   |
| Planta 1º   | Vivienda | 80.00 m <sup>2</sup>  |
|             | Terraza  | 12.40 m <sup>2</sup>  |
| Solarium    | Solarium | 70.35 m <sup>2</sup>  |
|             | Piscina  | 9.80 m²               |
|             |          | 190.20 m <sup>2</sup> |