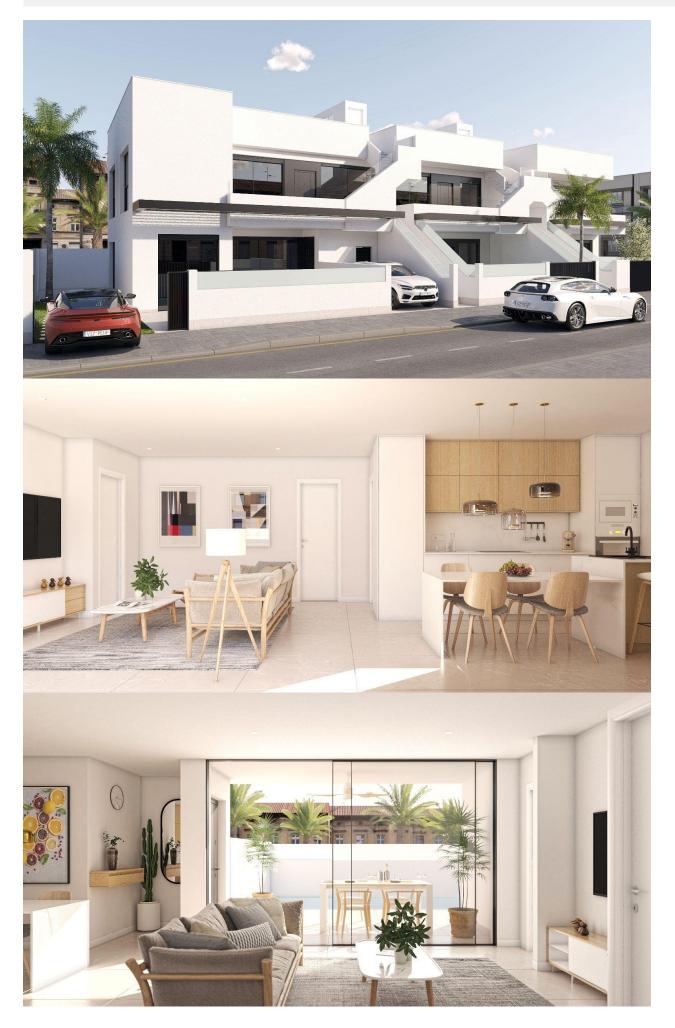

## DESCRIPTION

NEW BUILD BUNGALOWS IN SAN JAVIER New Build project with only 6 bungalow apartments, 3 ground floor and 3 top floor apartments, all them with a private pool in San Javier, less than 100m from the beach! Modern New Build bungalows with 3 bedrooms and 2 bathrooms, open plan kitchen with spacious living room, fitted wardrobes, terrace, private parking space. The ground floor properties will have a back and a front garden with pool and the top floor properties will have a solarium with pool. San Javier is close to all amenities with easy access to the beach, water sports, shops and the transport network. Here you can enjoy all of the facilities that San Javier has to offer such as the local shops, bars and restaurants as well as being near to shopping centres, the airport of Murcia and all of the beautiful places to be found along the Mar Menor. Corvera/Murcia airport is 30 minutes away and Alicante airport is 45 minutes away.