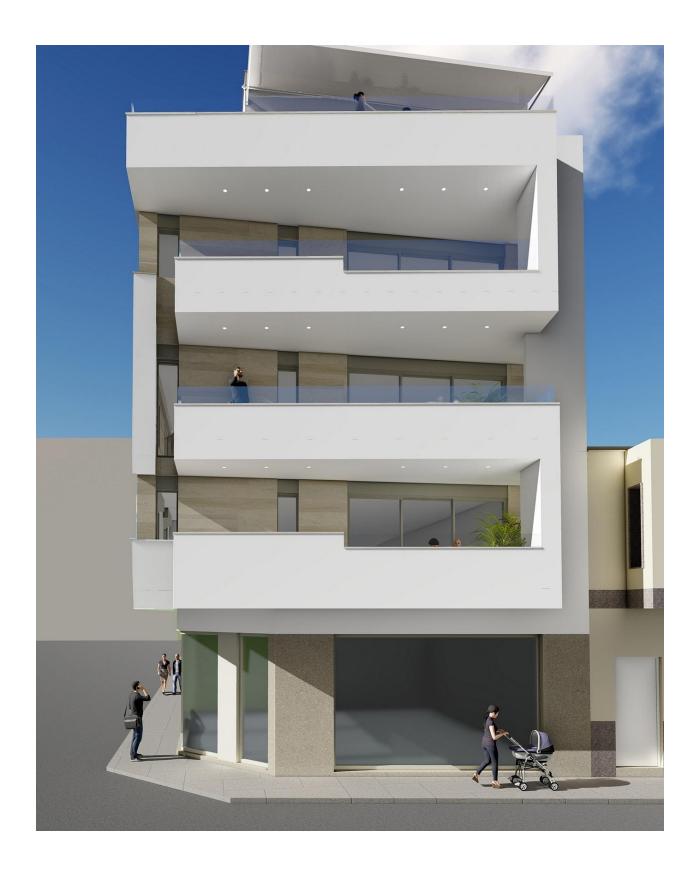

## **DESCRIPTION**

FANTASTIC NEW BUILD RESIDENTIAL APARTMENTS IN TORREVIEJA - only 5 minutes walk from Los Locos beach, in the centre of Torrevieja. This 51m2 ground floor apartment has 1 bedroom, 1 bathroom, private 11m2 terrace with community solarium, heated jacuzzi, chill-out area and sauna. There is an option of an underground parking space at an extra cost of 18.000€. There are other options available including Penthouses. The property benefits from; EQUIPPED BATHROOM WITH SHOWER SCREENS, BUILT-IN WARDROBES AND LINED WITH WOOD, KITCHEN EQUIPPED WITH VITROCERAMIC HOB, DISHWASHER, OVEN AND WASHING MACHINE, PRE-INSTALLATION FOR AIR CONDITIONING and PRE-INSTALLATION FOR AEROTHERMICS. Torrevieja is a Spanish town known for its Mediterranean climate and coastline in the province of Alicante, on the Costa Blanca with 300 days of sunshine a year and an average temperature of 20°C. It is known for its superb promenade, restaurants, weekly Friday market, Habaneras shopping centre and