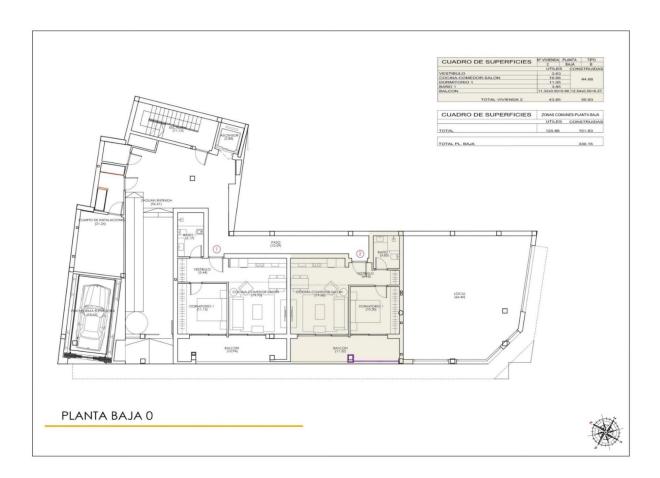

since 1999

REF: # 11825

| 176.000 € |
|-----------|
| Apartment |
| ()        |
| 1         |
| 1         |
| 51 (m2)   |
| -         |
| 11 (m2)   |
|           |
| -         |
| -         |
|           |

## **DESCRIPTION**

FANTASTIC NEW BUILD RESIDENTIAL APARTMENTS IN TORREVIEJA - only 5 minutes walk from Los Locos beach, in the centre of Torrevieja. This 51m2 ground floor apartment has 1 bedroom, 1 bathroom, private 11m2 terrace with community solarium, heated jacuzzi, chill-out area and sauna. There is an option of an underground parking space at an extra cost of 18.000€. There are other options available including Penthouses. The property benefits from; EQUIPPED BATHROOM WITH SHOWER SCREENS, BUILT-IN WARDROBES AND LINED WITH WOOD, KITCHEN EQUIPPED WITH VITROCERAMIC HOB, DISHWASHER, OVEN AND WASHING MACHINE, PRE-INSTALLATION FOR AIR CONDITIONING and PRE-INSTALLATION FOR AEROTHERMICS. Torrevieja is a Spanish town known for its Mediterranean climate and coastline in the province of Alicante, on the Costa Blanca with 300 days of sunshine a year and an average temperature of 20°C. It is known for its superb promenade, restaurants, weekly Friday market, Habaneras shopping centre and