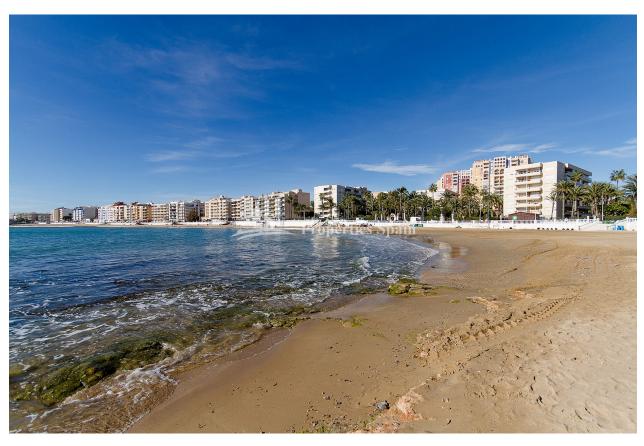

## **DESCRIPTION**

FANTASTIC NEW BUILD RESIDENTIAL APARTMENTS IN TORREVIEJA - only 5 minutes walk from Los Locos beach, in the centre of Torrevieja. This 51m2 ground floor apartment has 1 bedroom, 1 bathroom, private 11m2 terrace with community solarium, heated jacuzzi, chill-out area and sauna. There is an option of an underground parking space at an extra cost of 18.000€. There are other options available including Penthouses. The property benefits from; EQUIPPED BATHROOM WITH SHOWER SCREENS, BUILT-IN WARDROBES AND LINED WITH WOOD, KITCHEN EQUIPPED WITH VITROCERAMIC HOB, DISHWASHER, OVEN AND WASHING MACHINE, PRE-INSTALLATION FOR AIR CONDITIONING and PRE-INSTALLATION FOR AEROTHERMICS. Torrevieja is a Spanish town known for its Mediterranean climate and coastline in the province of Alicante, on the Costa Blanca with 300 days of sunshine a year and an average temperature of 20°C. It is known for its superb promenade, restaurants, weekly Friday market, Habaneras shopping centre and