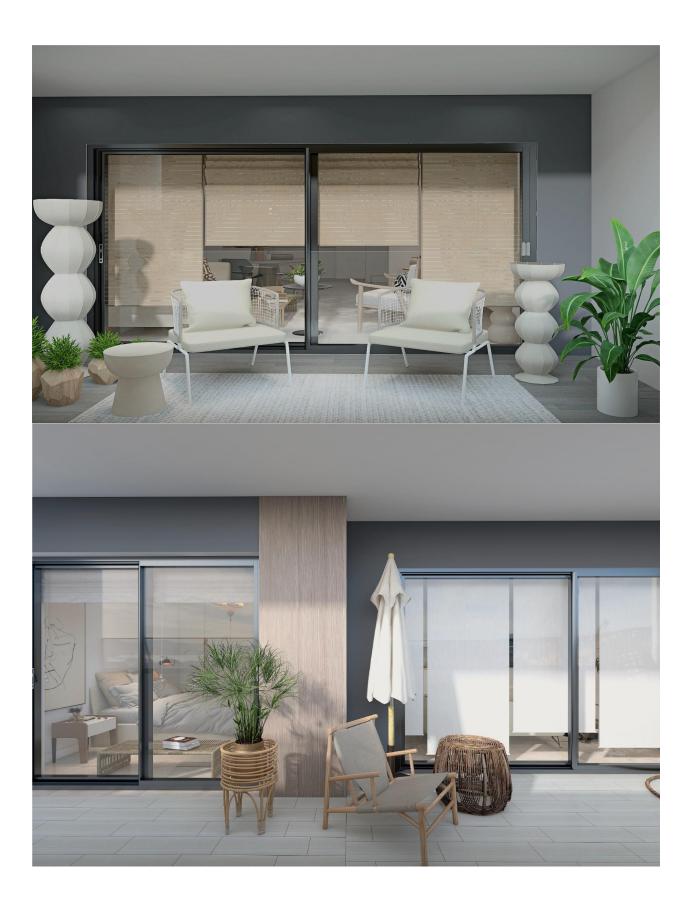

## GARDEN AND TERRACES • Outdoor jacuzzi

| Covered terrace | <ul> <li>Built in wardrobes</li> </ul>    |
|-----------------|-------------------------------------------|
|                 | <ul> <li>Reinforced door</li> </ul>       |
|                 | <ul> <li>Double glazed windows</li> </ul> |