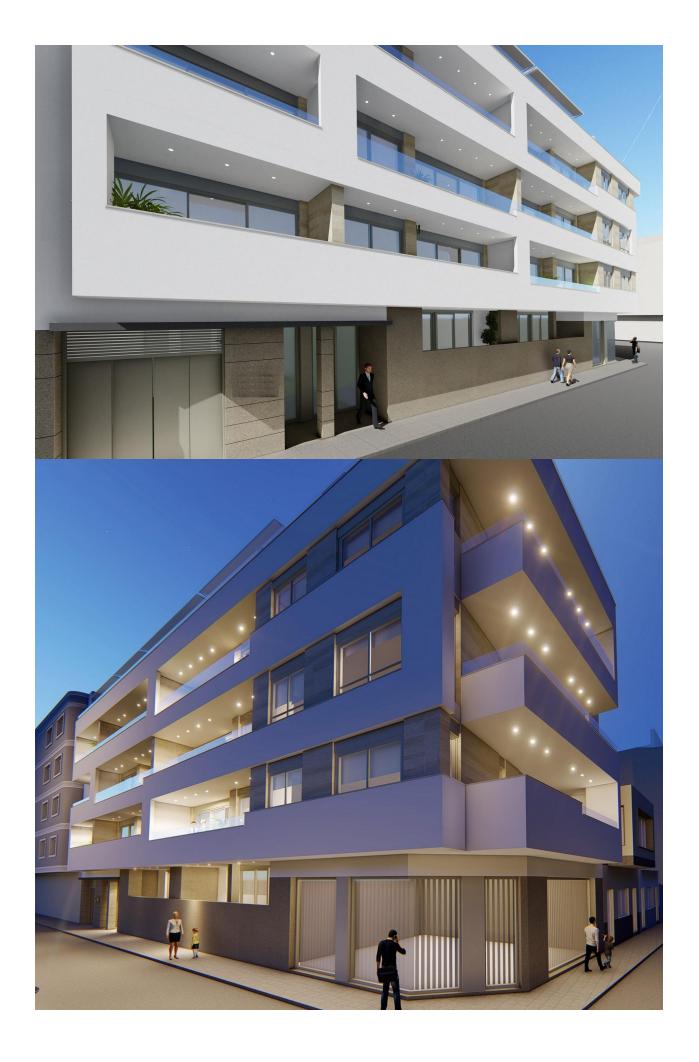

## **DESCRIPTION**

FANTASTIC NEW BUILD RESIDENTIAL APARTMENTS IN TORREVIEJA - only 5 minutes walk from Los Locos beach, in the centre of Torrevieja. This 51m2 ground floor apartment has 1 bedroom, 1 bathroom, private 11m2 terrace with community solarium, heated jacuzzi, chill-out area and sauna. There is an option of an underground parking space at an extra cost of 18.000€. There are other options available including Penthouses. The property benefits from; EQUIPPED BATHROOM WITH SHOWER SCREENS, BUILT-IN WARDROBES AND LINED WITH WOOD, KITCHEN EQUIPPED WITH VITROCERAMIC HOB, DISHWASHER, OVEN AND WASHING MACHINE, PRE-INSTALLATION FOR AIR CONDITIONING and PRE-INSTALLATION FOR AEROTHERMICS. Torrevieja is a Spanish town known for its Mediterranean climate and coastline in the province of Alicante, on the Costa Blanca with 300 days of sunshine a year and an average temperature of 20°C. It is known for its superb promenade, restaurants, weekly Friday market, Habaneras shopping centre and