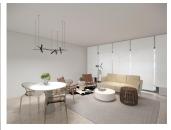

## **DESCRIPTION**

FANTASTIC NEW BUILD RESIDENTIAL APARTMENTS IN TORREVIEJA - only 5 minutes walk from Los Locos beach, in the centre of Torrevieja. This 51m2 ground floor apartment has 1 bedroom, 1 bathroom, private 11m2 terrace with community solarium, heated jacuzzi, chill-out area and sauna. There is an option of an underground parking space at an extra cost of 18.000€. There are other options available including Penthouses. The property benefits from; EQUIPPED BATHROOM WITH SHOWER SCREENS, BUILT-IN WARDROBES AND LINED WITH WOOD, KITCHEN EQUIPPED WITH VITROCERAMIC HOB, DISHWASHER, OVEN AND WASHING MACHINE, PRE-INSTALLATION FOR AIR CONDITIONING and PRE-INSTALLATION FOR AEROTHERMICS. Torrevieja is a Spanish town known for its Mediterranean climate and coastline in the province of Alicante, on the Costa Blanca with 300 days of sunshine a year and an average temperature of 20°C. It is known for its superb promenade, restaurants, weekly Friday market, Habaneras shopping centre and