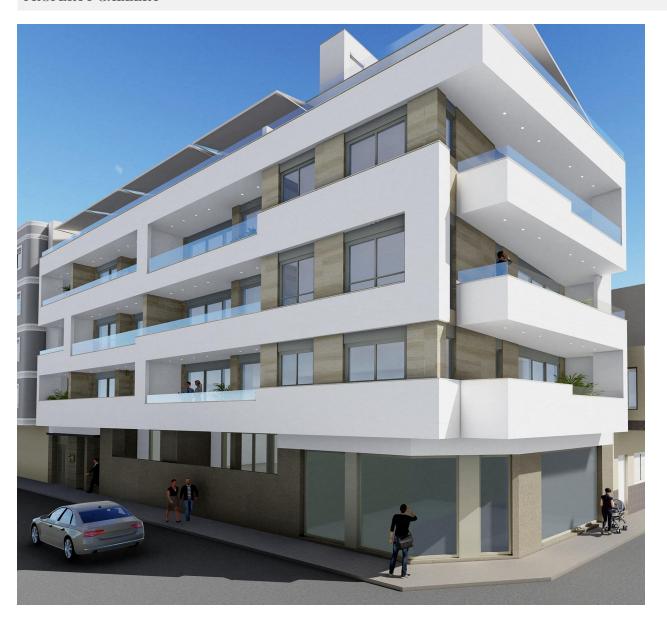

## **DESCRIPTION**

FANTASTIC NEW BUILD RESIDENTIAL APARTMENTS IN TORREVIEJA - only 5 minutes walk from Los Locos beach, in the centre of Torrevieja. This 51m2 ground floor apartment has 1 bedroom, 1 bathroom, private 11m2 terrace with community solarium, heated jacuzzi, chill-out area and sauna. There is an option of an underground parking space at an extra cost of 18.000€. There are other options available including Penthouses. The property benefits from; EQUIPPED BATHROOM WITH SHOWER SCREENS, BUILT-IN WARDROBES AND LINED WITH WOOD, KITCHEN EQUIPPED WITH VITROCERAMIC HOB, DISHWASHER, OVEN AND WASHING MACHINE, PRE-INSTALLATION FOR AIR CONDITIONING and PRE-INSTALLATION FOR AEROTHERMICS. Torrevieja is a Spanish town known for its Mediterranean climate and coastline in the province of Alicante, on the Costa Blanca with 300 days of sunshine a year and an average temperature of 20°C. It is known for its superb promenade, restaurants, weekly Friday market, Habaneras shopping centre and