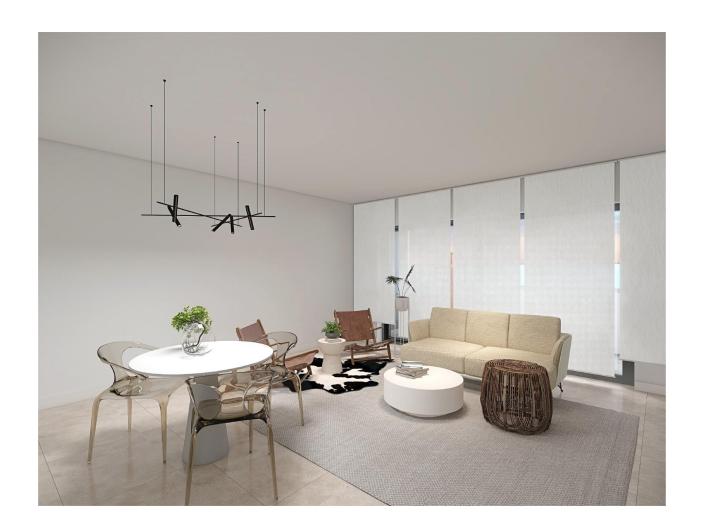

## **DESCRIPTION**

FANTASTIC NEW BUILD RESIDENTIAL APARTMENTS IN TORREVIEJA - only 5 minutes walk from Los Locos beach, in the centre of Torrevieja. This 51m2 ground floor apartment has 1 bedroom, 1 bathroom, private 11m2 terrace with community solarium, heated jacuzzi, chill-out area and sauna. There is an option of an underground parking space at an extra cost of 18.000€. There are other options available including Penthouses. The property benefits from; EQUIPPED BATHROOM WITH SHOWER SCREENS, BUILT-IN WARDROBES AND LINED WITH WOOD, KITCHEN EQUIPPED WITH VITROCERAMIC HOB, DISHWASHER, OVEN AND WASHING MACHINE, PRE-INSTALLATION FOR AIR CONDITIONING and PRE-INSTALLATION FOR AEROTHERMICS. Torrevieja is a Spanish town known for its Mediterranean climate and coastline in the province of Alicante, on the Costa Blanca with 300 days of sunshine a year and an average temperature of 20°C. It is known for its superb promenade, restaurants, weekly Friday market, Habaneras shopping centre and