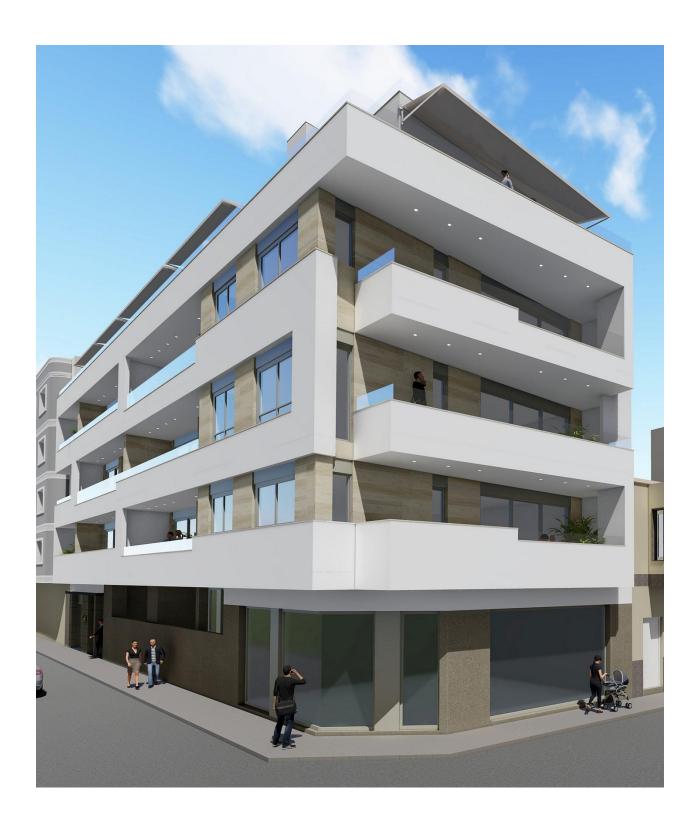

## **DESCRIPTION**

FANTASTIC NEW BUILD RESIDENTIAL APARTMENTS IN TORREVIEJA - only 5 minutes walk from Los Locos beach, in the centre of Torrevieja. This 51m2 ground floor apartment has 1 bedroom, 1 bathroom, private 11m2 terrace with community solarium, heated jacuzzi, chill-out area and sauna. There is an option of an underground parking space at an extra cost of 18.000€. There are other options available including Penthouses. The property benefits from; EQUIPPED BATHROOM WITH SHOWER SCREENS, BUILT-IN WARDROBES AND LINED WITH WOOD, KITCHEN EQUIPPED WITH VITROCERAMIC HOB, DISHWASHER, OVEN AND WASHING MACHINE, PRE-INSTALLATION FOR AIR CONDITIONING and PRE-INSTALLATION FOR AEROTHERMICS. Torrevieja is a Spanish town known for its Mediterranean climate and coastline in the province of Alicante, on the Costa Blanca with 300 days of sunshine a year and an average temperature of 20°C. It is known for its superb promenade, restaurants, weekly Friday market, Habaneras shopping centre and