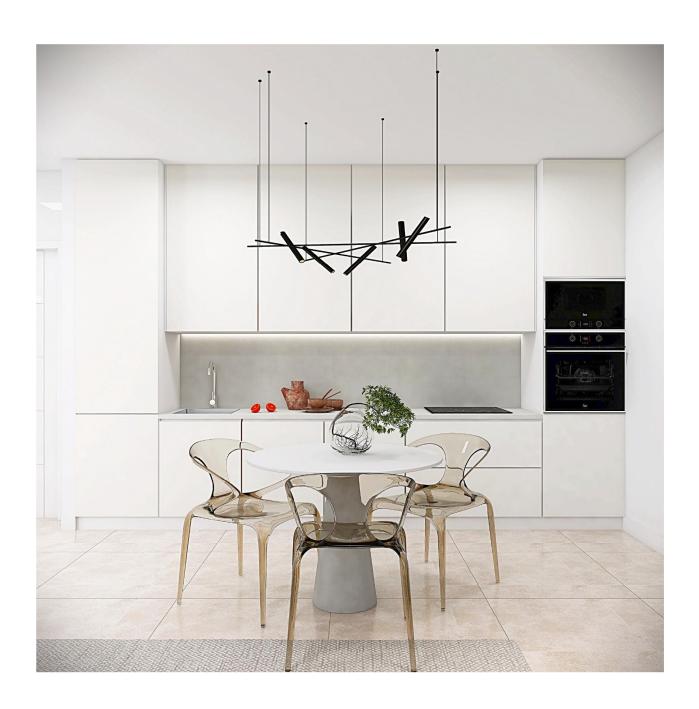

## **DESCRIPTION**

FANTASTIC NEW BUILD RESIDENTIAL APARTMENTS IN TORREVIEJA - only 5 minutes walk from Los Locos beach, in the centre of Torrevieja. This 51m2 ground floor apartment has 1 bedroom, 1 bathroom, private 11m2 terrace with community solarium, heated jacuzzi, chill-out area and sauna. There is an option of an underground parking space at an extra cost of 18.000€. There are other options available including Penthouses. The property benefits from; EQUIPPED BATHROOM WITH SHOWER SCREENS, BUILT-IN WARDROBES AND LINED WITH WOOD, KITCHEN EQUIPPED WITH VITROCERAMIC HOB, DISHWASHER, OVEN AND WASHING MACHINE, PRE-INSTALLATION FOR AIR CONDITIONING and PRE-INSTALLATION FOR AEROTHERMICS. Torrevieja is a Spanish town known for its Mediterranean climate and coastline in the province of Alicante, on the Costa Blanca with 300 days of sunshine a year and an average temperature of 20°C. It is known for its superb promenade, restaurants, weekly Friday market, Habaneras shopping centre and

## Nodern Contemporary Panoramic views Ontemporary AIRCONDITIONING DISTANCE TO: Central airconditioning Beach: 1 Km Airport: 50 Km Town center: 50 m FURNITURE MAIN LIVING AREA FLOARING KITCHEN

• Open kitchen