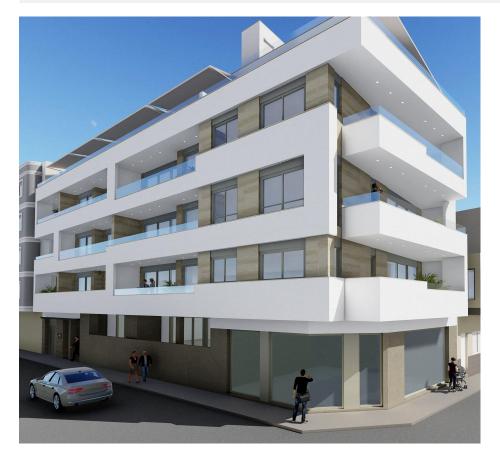

## **DESCRIPTION**

FANTASTIC NEW BUILD RESIDENTIAL APARTMENTS IN TORREVIEJA - only 5 minutes walk from Los Locos beach, in the centre of Torrevieja. This 51m2 ground floor apartment has 1 bedroom, 1 bathroom, private 11m2 terrace with community solarium, heated jacuzzi, chill-out area and sauna. There is an option of an underground parking space at an extra cost of 18.000€. There are other options available including Penthouses. The property benefits from; EQUIPPED BATHROOM WITH SHOWER SCREENS, BUILT-IN WARDROBES AND LINED WITH WOOD, KITCHEN EQUIPPED WITH VITROCERAMIC HOB, DISHWASHER, OVEN AND WASHING MACHINE, PRE-INSTALLATION FOR AIR CONDITIONING and PRE-INSTALLATION FOR AEROTHERMICS. Torrevieja is a Spanish town known for its Mediterranean climate and coastline in the province of Alicante, on the Costa Blanca with 300 days of sunshine a year and an average temperature of 20°C. It is known for its superb promenade, restaurants, weekly Friday market, Habaneras shopping centre and