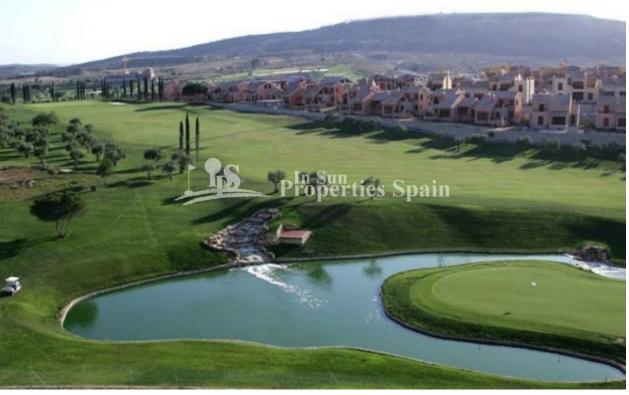

its wide range of cultural and leisure activities all year round. In the interior, the Lagunas de La Mata-Torrevieja Natural Park has trails and two salty lagoons, one pink and the other green. Only 15 minutes drive is "La Zenia Boulevard" the largest shopping centre in the Alicante region, in addition to the original established Golf courses on the Orihuela Costa Villamartin, Las Ramblas, Real Campoamor and Las Colinas, Torrevieja area is now also well served with excellent courses such as La Finca, La Marquesa, and Vistabella offering different golf experiences with a variety of sea and mountain views. Alicante Airport is 45 minutes / 45kms drive away and Murcia (Corvera) is 55 mins / 68km.