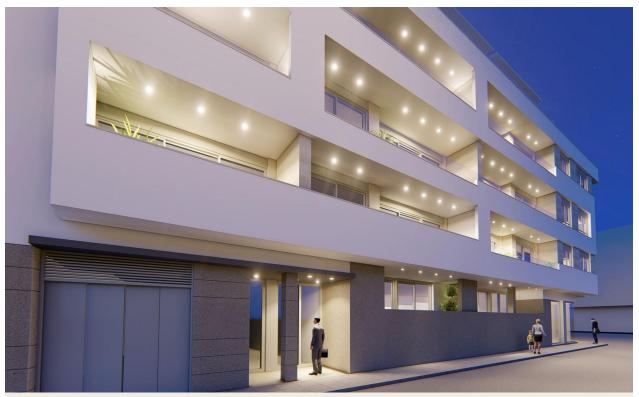

## **DESCRIPTION**

FANTASTIC NEW BUILD RESIDENTIAL APARTMENTS IN TORREVIEJA - only 5 minutes walk from Los Locos beach, in the centre of Torrevieja. This 51m2 ground floor apartment has 1 bedroom, 1 bathroom, private 11m2 terrace with community solarium, heated jacuzzi, chill-out area and sauna. There is an option of an underground parking space at an extra cost of 18.000€. There are other options available including Penthouses. The property benefits from; EQUIPPED BATHROOM WITH SHOWER SCREENS, BUILT-IN WARDROBES AND LINED WITH WOOD, KITCHEN EQUIPPED WITH VITROCERAMIC HOB, DISHWASHER, OVEN AND WASHING MACHINE, PRE-INSTALLATION FOR AIR CONDITIONING and PRE-INSTALLATION FOR AEROTHERMICS. Torrevieja is a Spanish town known for its Mediterranean climate and coastline in the province of Alicante, on the Costa Blanca with 300 days of sunshine a year and an average temperature of 20°C. It is known for its superb promenade, restaurants, weekly Friday market, Habaneras shopping centre and