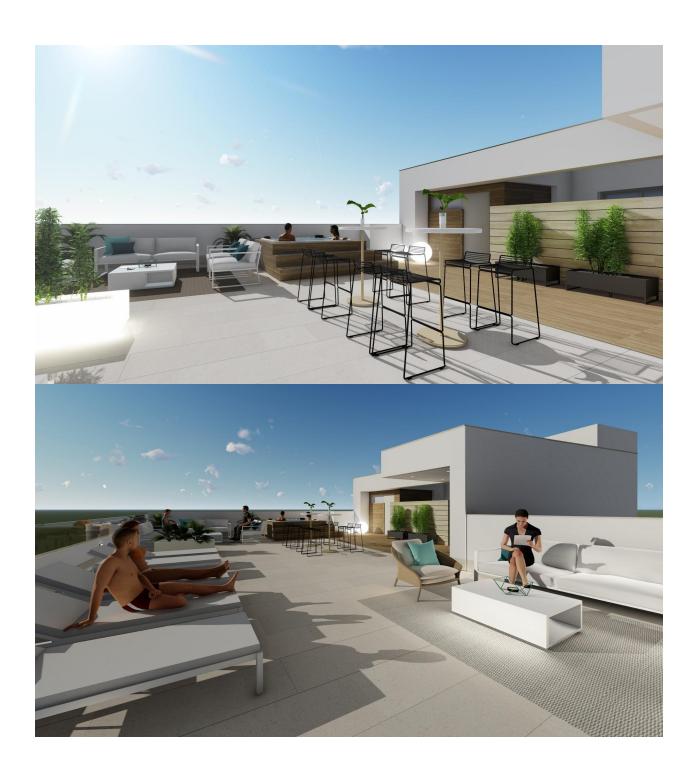

## **DESCRIPTION**

FANTASTIC NEW BUILD RESIDENTIAL APARTMENTS IN TORREVIEJA - only 5 minutes walk from Los Locos beach, in the centre of Torrevieja. This 51m2 ground floor apartment has 1 bedroom, 1 bathroom, private 11m2 terrace with community solarium, heated jacuzzi, chill-out area and sauna. There is an option of an underground parking space at an extra cost of 18.000€. There are other options available including Penthouses. The property benefits from; EQUIPPED BATHROOM WITH SHOWER SCREENS, BUILT-IN WARDROBES AND LINED WITH WOOD, KITCHEN EQUIPPED WITH VITROCERAMIC HOB, DISHWASHER, OVEN AND WASHING MACHINE, PRE-INSTALLATION FOR AIR CONDITIONING and PRE-INSTALLATION FOR AEROTHERMICS. Torrevieja is a Spanish town known for its Mediterranean climate and coastline in the province of Alicante, on the Costa Blanca with 300 days of sunshine a year and an average temperature of 20°C. It is known for its superb promenade, restaurants, weekly Friday market, Habaneras shopping centre and

## GARDEN AND TERRACES • Outdoor jacuzzi

| Covered terrace | <ul> <li>Built in wardrobes</li> </ul>    |
|-----------------|-------------------------------------------|
|                 | <ul> <li>Reinforced door</li> </ul>       |
|                 | <ul> <li>Double glazed windows</li> </ul> |