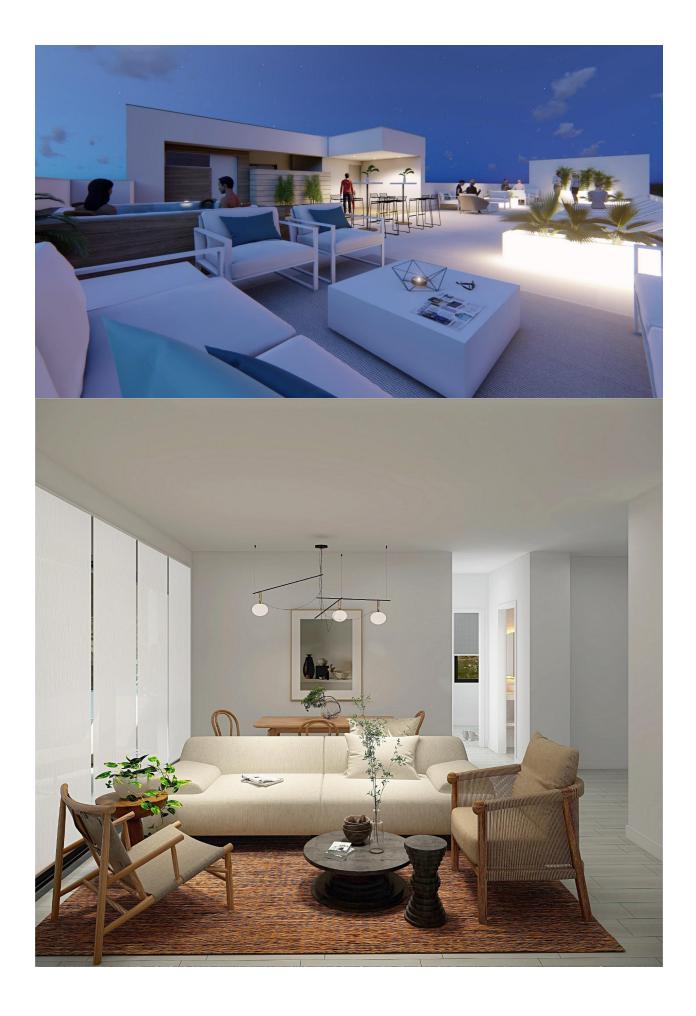

## **DESCRIPTION**

FANTASTIC NEW BUILD RESIDENTIAL APARTMENTS IN TORREVIEJA - only 5 minutes walk from Los Locos beach, in the centre of Torrevieja. This 51m2 ground floor apartment has 1 bedroom, 1 bathroom, private 11m2 terrace with community solarium, heated jacuzzi, chill-out area and sauna. There is an option of an underground parking space at an extra cost of 18.000€. There are other options available including Penthouses. The property benefits from; EQUIPPED BATHROOM WITH SHOWER SCREENS, BUILT-IN WARDROBES AND LINED WITH WOOD, KITCHEN EQUIPPED WITH VITROCERAMIC HOB, DISHWASHER, OVEN AND WASHING MACHINE, PRE-INSTALLATION FOR AIR CONDITIONING and PRE-INSTALLATION FOR AEROTHERMICS. Torrevieja is a Spanish town known for its Mediterranean climate and coastline in the province of Alicante, on the Costa Blanca with 300 days of sunshine a year and an average temperature of 20°C. It is known for its superb promenade, restaurants, weekly Friday market, Habaneras shopping centre and

## GARDEN AND TERRACES • Outdoor jacuzzi

| Covered terrace | <ul> <li>Built in wardrobes</li> </ul>    |
|-----------------|-------------------------------------------|
|                 | <ul> <li>Reinforced door</li> </ul>       |
|                 | <ul> <li>Double glazed windows</li> </ul> |