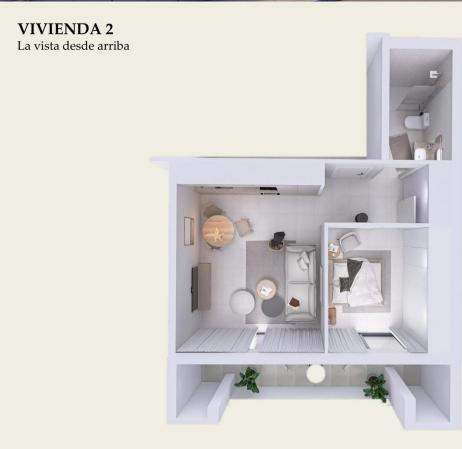

## **DESCRIPTION**

FANTASTIC NEW BUILD RESIDENTIAL APARTMENTS IN TORREVIEJA - only 5 minutes walk from Los Locos beach, in the centre of Torrevieja. This 51m2 ground floor apartment has 1 bedroom, 1 bathroom, private 11m2 terrace with community solarium, heated jacuzzi, chill-out area and sauna. There is an option of an underground parking space at an extra cost of 18.000€. There are other options available including Penthouses. The property benefits from; EQUIPPED BATHROOM WITH SHOWER SCREENS, BUILT-IN WARDROBES AND LINED WITH WOOD, KITCHEN EQUIPPED WITH VITROCERAMIC HOB, DISHWASHER, OVEN AND WASHING MACHINE, PRE-INSTALLATION FOR AIR CONDITIONING and PRE-INSTALLATION FOR AEROTHERMICS. Torrevieja is a Spanish town known for its Mediterranean climate and coastline in the province of Alicante, on the Costa Blanca with 300 days of sunshine a year and an average temperature of 20°C. It is known for its superb promenade, restaurants, weekly Friday market, Habaneras shopping centre and