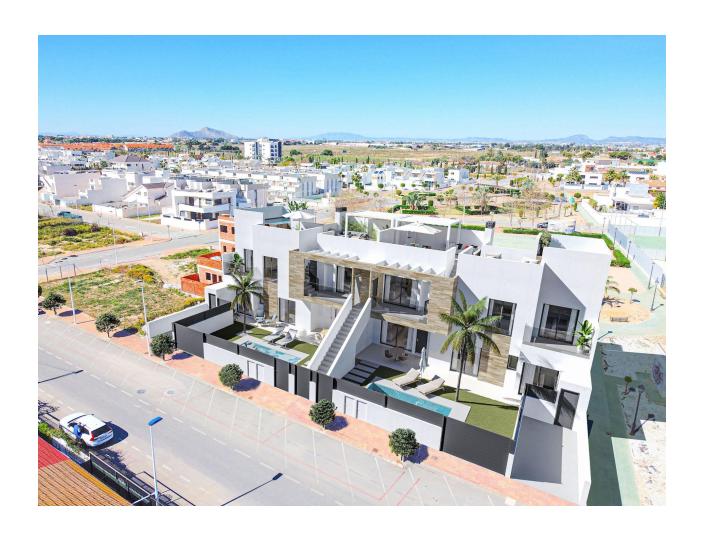

#### **DESCRIPTION**

NEW BUILD BUNGALOWS IN SAN PEDRO DEL PINATAR New Build residential complex of bungalows in San Pedro Del Pinatar. Modern bungalows with 2 bedrooms, 2 bathrooms on the ground floor, and 3 bedrooms, 2 bathrooms on the top floor, open plan kitchen with living room, fitted wardrobes, terrace. The top floor bungalow has private solarium. All bungalows has private pool and parking space. San Pedro del Pinatar's privileged location on the Mar Menor and Mediterranean coastline it attracts those with an interest in sailing and watersports, providing marina mooring and sailing clubs, while the beaches and natural mud baths attract those seeking safe sun, sea and sand. San Pedro del Pinatar has an established community and offers an excellent range of activities, including covered swimming pool and sports facilities, as well as a year round programme of social activities by the pleasant winter weather. The benefits of the mud baths, typical of the region, or the calm waters of the Mar Menor, have favoured the growth of Lo Pagán, which currently has all kind of amenities. In addition, it has an excellent location, just 5 minutes from the Commercial Centre Dos Mares. Murcia/Corvera airport is 30 minutes away and Alicante airport is an hour drive away.