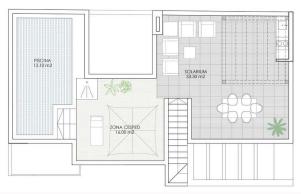

# Vivienda o3

Planta Primera + Solarium

Vivienda 03 2 Dormitorios 2 baños

Sup. Construida Sup. Exterior Parking 76,18 m2 62,80 m2 12,50 m2

Escala 1:175

Planta Baja

"Experience our experience - Because you deserve the best"