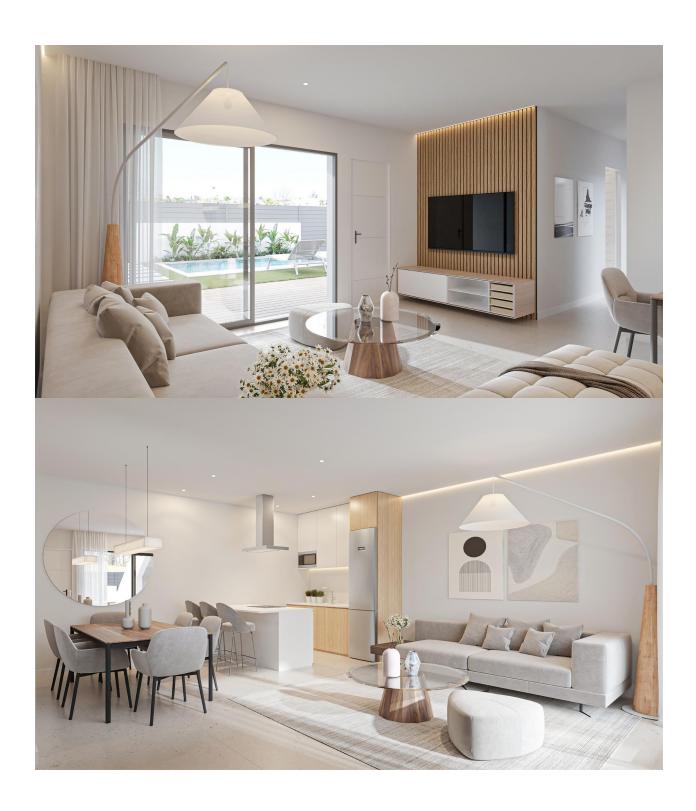

#### **DESCRIPTION**

NEW BUILD BUNGALOWS IN SAN PEDRO DEL PINATAR New Build residential complex of bungalows in San Pedro Del Pinatar. Modern bungalows with 2 bedrooms, 2 bathrooms on the ground floor, and 3 bedrooms, 2 bathrooms on the top floor, open plan kitchen with living room, fitted wardrobes, terrace. The top floor bungalow has private solarium. All bungalows has private pool and parking space. San Pedro del Pinatar's privileged location on the Mar Menor and Mediterranean coastline it attracts those with an interest in sailing and watersports, providing marina mooring and sailing clubs, while the beaches and natural mud baths attract those seeking safe sun, sea and sand. San Pedro del Pinatar has an established community and offers an excellent range of activities, including covered swimming pool and sports facilities, as well as a year round programme of social activities by the pleasant winter weather. The benefits of the mud baths, typical of the region, or the calm waters of the Mar Menor, have favoured the growth of Lo Pagán, which currently has all kind of amenities. In addition, it has an excellent location, just 5 minutes from the Commercial Centre Dos Mares. Murcia/Corvera airport is 30 minutes away and Alicante airport is an hour drive away.