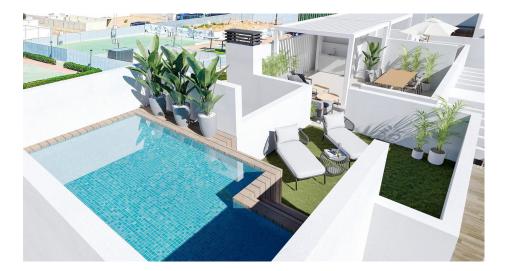

#### **DESCRIPTION**

NEW BUILD BUNGALOWS IN SAN PEDRO DEL PINATAR New Build residential complex of bungalows in San Pedro Del Pinatar. Modern bungalows with 2 bedrooms, 2 bathrooms on the ground floor, and 3 bedrooms, 2 bathrooms on the top floor, open plan kitchen with living room, fitted wardrobes, terrace. The top floor bungalow has private solarium. All bungalows has private pool and parking space. San Pedro del Pinatar's privileged location on the Mar Menor and Mediterranean coastline it attracts those with an interest in sailing and watersports, providing marina mooring and sailing clubs, while the beaches and natural mud baths attract those seeking safe sun, sea and sand. San Pedro del Pinatar has an established community and offers an excellent range of activities, including covered swimming pool and sports facilities, as well as a year round programme of social activities by the pleasant winter weather. The benefits of the mud baths, typical of the region, or the calm waters of the Mar Menor, have favoured the growth of Lo Pagán, which currently has all kind of amenities. In addition, it has an excellent location, just 5 minutes from the Commercial Centre Dos Mares. Murcia/Corvera airport is 30 minutes away and Alicante airport is an hour drive away.

# Vivienda o3

Planta Primera + Solarium

Vivienda 03 2 Dormitorios 2 baños

Sup. Construida Sup. Exterior Parking 76,18 m2 62,80 m2 12,50 m2

Escala 1:175

Planta Baja

"Experience our experience - Because you deserve the best"