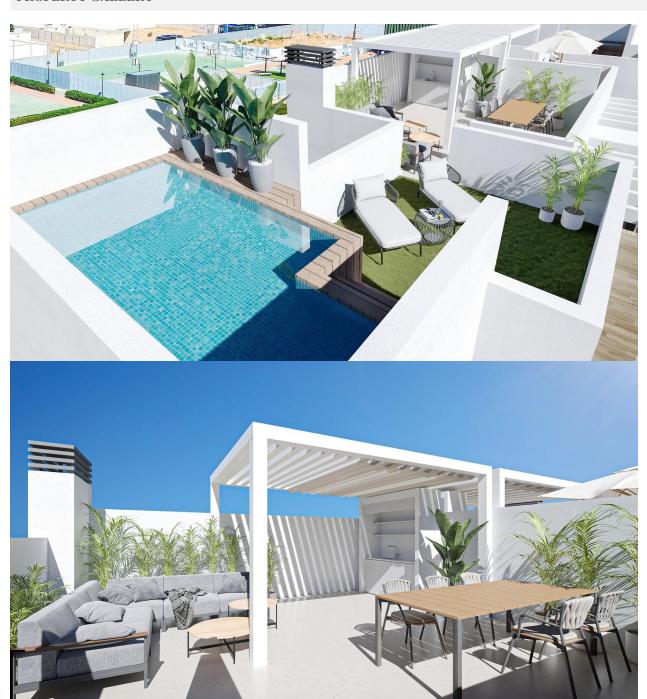

#### **DESCRIPTION**

NEW BUILD BUNGALOWS IN SAN PEDRO DEL PINATAR New Build residential complex of bungalows in San Pedro Del Pinatar. Modern bungalows with 2 bedrooms, 2 bathrooms on the ground floor, and 3 bedrooms, 2 bathrooms on the top floor, open plan kitchen with living room, fitted wardrobes, terrace. The top floor bungalow has private solarium. All bungalows has private pool and parking space. San Pedro del Pinatar's privileged location on the Mar Menor and Mediterranean coastline it attracts those with an interest in sailing and watersports, providing marina mooring and sailing clubs, while the beaches and natural mud baths attract those seeking safe sun, sea and sand. San Pedro del Pinatar has an established community and offers an excellent range of activities, including covered swimming pool and sports facilities, as well as a year round programme of social activities by the pleasant winter weather. The benefits of the mud baths, typical of the region, or the calm waters of the Mar Menor, have favoured the growth of Lo Pagán, which currently has all kind of amenities. In addition, it has an excellent location, just 5 minutes from the Commercial Centre Dos Mares. Murcia/Corvera airport is 30 minutes away and Alicante airport is an hour drive away.