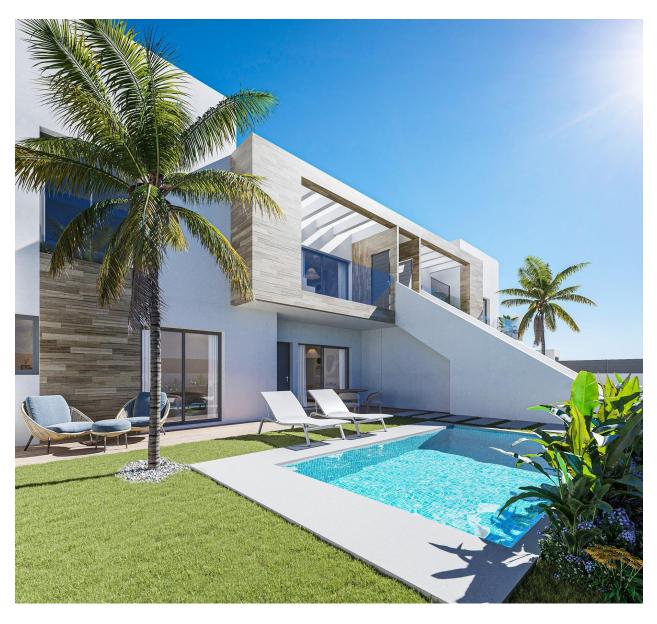

#### **DESCRIPTION**

NEW BUILD BUNGALOWS IN SAN PEDRO DEL PINATAR New Build residential complex of bungalows in San Pedro Del Pinatar. Modern bungalows with 2 bedrooms, 2 bathrooms on the ground floor, and 3 bedrooms, 2 bathrooms on the top floor, open plan kitchen with living room, fitted wardrobes, terrace. The top floor bungalow has private solarium. All bungalows has private pool and parking space. San Pedro del Pinatar's privileged location on the Mar Menor and Mediterranean coastline it attracts those with an interest in sailing and watersports, providing marina mooring and sailing clubs, while the beaches and natural mud baths attract those seeking safe sun, sea and sand. San Pedro del Pinatar has an established community and offers an excellent range of activities, including covered swimming pool and sports facilities, as well as a year round programme of social activities by the pleasant winter weather. The benefits of the mud baths, typical of the region, or the calm waters of the Mar Menor, have favoured the growth of Lo Pagán, which currently has all kind of amenities. In addition, it has an excellent location, just 5 minutes from the Commercial Centre Dos Mares. Murcia/Corvera airport is 30 minutes away and Alicante airport is an hour drive away.