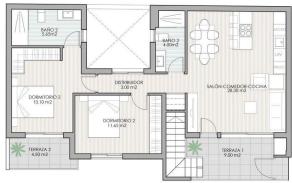

# Vivienda o3

Planta Primera + Solarium

Vivienda 03 2 Dormitorios 2 baños

Sup. Construida Sup. Exterior Parking 76,18 m2 62,80 m2 12,50 m2

Escala 1:175

Planta Baja

"Experience our experience - Because you deserve the best"