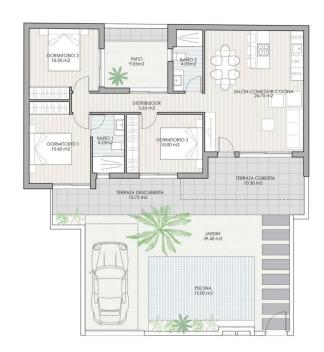

## Vivienda 01

Planta Baja

## Vivienda 01

- 3 Dormitorios 2 baños

82,78 m2 Sup. Construida Sup. Exterior 72,50 m2

"Experience our experience - Because you deserve the best"