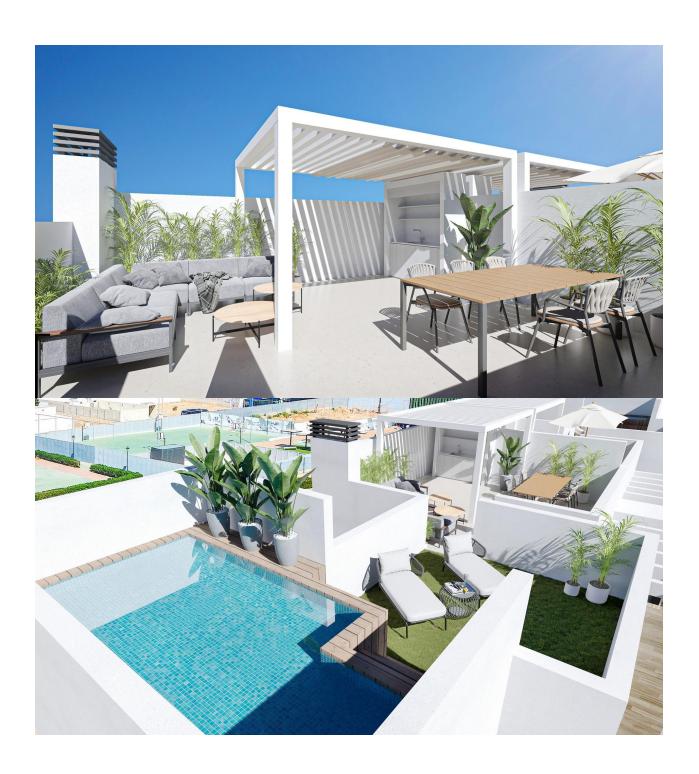

## **DESCRIPTION**

NEW BUILD BUNGALOWS IN SAN PEDRO DEL PINATAR New Build residential complex of bungalows in San Pedro Del Pinatar. Modern bungalows with 3 bedrooms, 2 bathrooms on the ground floor, and 2 bedrooms, 2 bathrooms on the top floor, open plan kitchen with living room, fitted wardrobes, terrace. The top floor bungalow has private solarium. All bungalows has private pool and parking space. San Pedro del Pinatar's privileged location on the Mar Menor and Mediterranean coastline it attracts those with an interest in sailing and watersports, providing marina mooring and sailing clubs, while the beaches and natural mud baths attract those seeking safe sun, sea and sand. San Pedro del Pinatar has an established community and offers an excellent range of activities, including covered swimming pool and sports facilities, as well as a year round programme of social activities by the pleasant winter weather. The benefits of the mud baths, typical of the region, or the calm waters of the Mar Menor, have favoured the growth of Lo Pagán, which currently has all kind of amenities. In addition, it has an excellent location, just 5 minutes from the Commercial Centre Dos Mares. Murcia/Corvera airport is 30 minutes away and Alicante airport is an hour drive away.

## **VIEWS**

GARDEN AND TERRACES

• Panoramic views

• Private garden