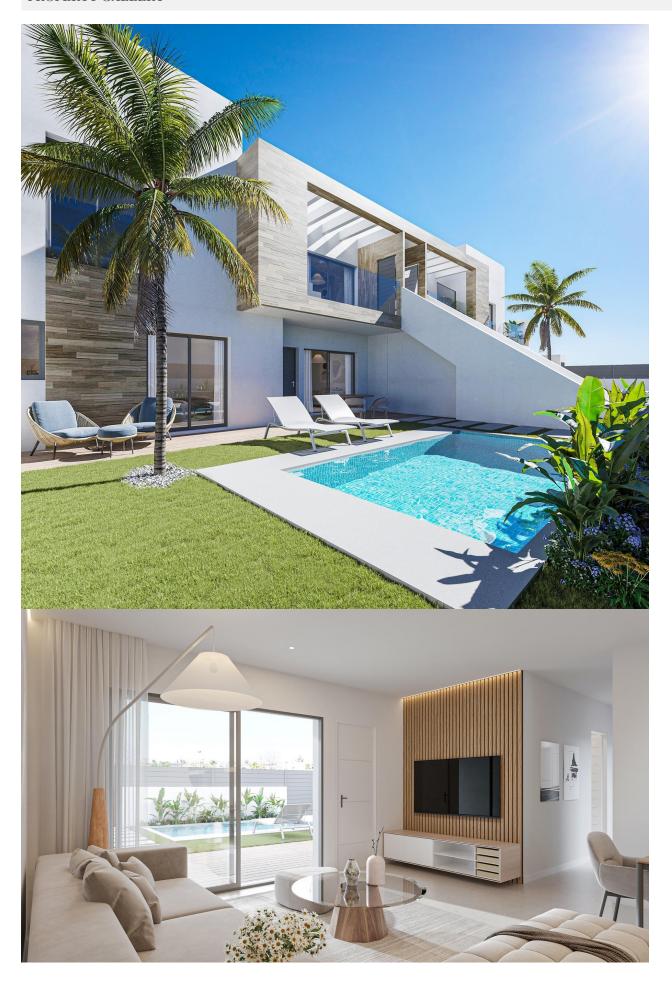

## **DESCRIPTION**

NEW BUILD BUNGALOWS IN SAN PEDRO DEL PINATAR New Build residential complex of bungalows in San Pedro Del Pinatar. Modern bungalows with 3 bedrooms, 2 bathrooms on the ground floor, and 2 bedrooms, 2 bathrooms on the top floor, open plan kitchen with living room, fitted wardrobes, terrace. The top floor bungalow has private solarium. All bungalows has private pool and parking space. San Pedro del Pinatar's privileged location on the Mar Menor and Mediterranean coastline it attracts those with an interest in sailing and watersports, providing marina mooring and sailing clubs, while the beaches and natural mud baths attract those seeking safe sun, sea and sand. San Pedro del Pinatar has an established community and offers an excellent range of activities, including covered swimming pool and sports facilities, as well as a year round programme of social activities by the pleasant winter weather. The benefits of the mud baths, typical of the region, or the calm waters of the Mar Menor, have favoured the growth of Lo Pagán, which currently has all kind of amenities. In addition, it has an excellent location, just 5 minutes from the Commercial Centre Dos Mares. Murcia/Corvera airport is 30 minutes away and Alicante airport is an hour drive away.

## **VIEWS**

GARDEN AND TERRACES

• Panoramic views

• Private garden