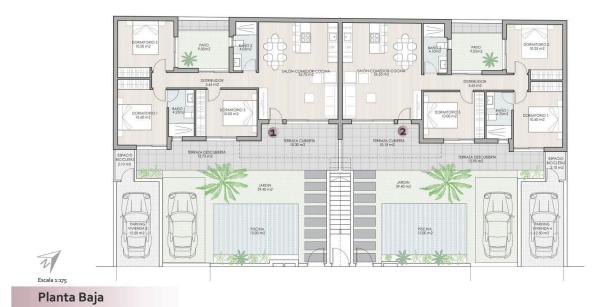

## Vivienda 01

Planta Baja

## Vivienda 01

- 3 Dormitorios 2 baños

82,78 m2 Sup. Construida Sup. Exterior 72,50 m2

"Experience our experience - Because you deserve the best"