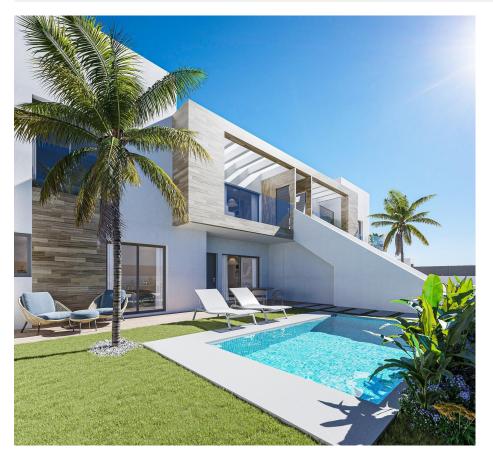

## **DESCRIPTION**

NEW BUILD BUNGALOWS IN SAN PEDRO DEL PINATAR New Build residential complex of bungalows in San Pedro Del Pinatar. Modern bungalows with 3 bedrooms, 2 bathrooms on the ground floor, and 2 bedrooms, 2 bathrooms on the top floor, open plan kitchen with living room, fitted wardrobes, terrace. The top floor bungalow has private solarium. All bungalows has private pool and parking space. San Pedro del Pinatar's privileged location on the Mar Menor and Mediterranean coastline it attracts those with an interest in sailing and watersports, providing marina mooring and sailing clubs, while the beaches and natural mud baths attract those seeking safe sun, sea and sand. San Pedro del Pinatar has an established community and offers an excellent range of activities, including covered swimming pool and sports facilities, as well as a year round programme of social activities by the pleasant winter weather. The benefits of the mud baths, typical of the region, or the calm waters of the Mar Menor, have favoured the growth of Lo Pagán, which currently has all kind of amenities. In addition, it has an excellent location, just 5 minutes from the Commercial Centre Dos Mares. Murcia/Corvera airport is 30 minutes away and Alicante airport is an hour drive away.

## **VIEWS**

GARDEN AND TERRACES

• Panoramic views

• Private garden