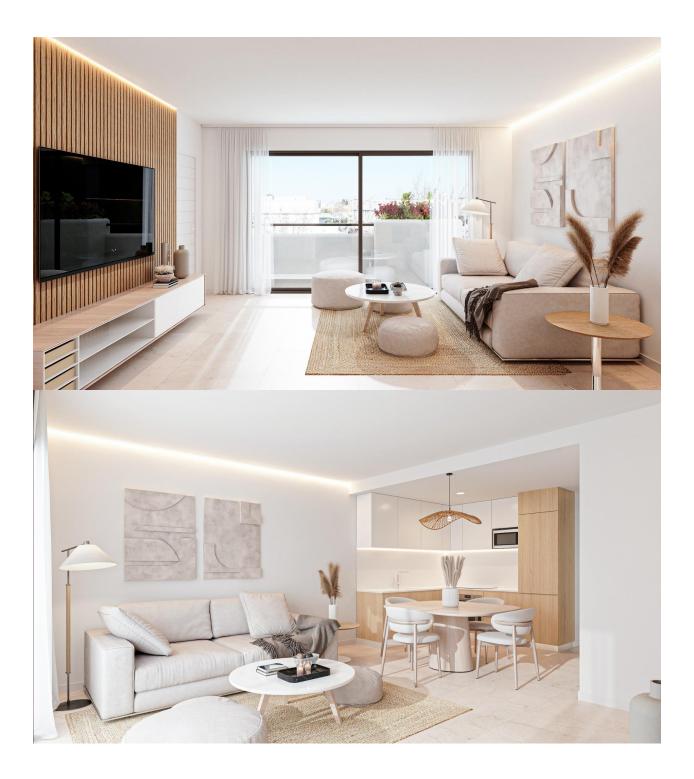

#### DESCRIPTION

NEW BUILD BUNGALOWS IN SAN PEDRO DEL PINATAR New Build residential complex of bungalows in San Pedro Del Pinatar. Modern bungalows with 2 and 3 bedrooms, open plan kitchen with living room, fitted wardrobes, terrace. The top floor bungalow has private solarium. All bungalows has a parking space. It has common garden area with swimming pool. San Pedro del Pinatar's privileged location on the Mar Menor and Mediterranean coastline it attracts those with an interest in sailing and watersports, providing marina mooring and sailing clubs, while the beaches and natural mud baths attract those seeking safe sun, sea and sand. San Pedro del Pinatar has an established community and offers an excellent range of activities, including covered swimming pool and sports facilities, as well as a year round programme of social activities by the pleasant winter weather. The benefits of the mud baths, typical of the region, or the calm waters of the Mar Menor, have favoured the growth of Lo Pagán, which currently has all kind of amenities. In addition, it has an excellent location, just 5 minutes from the Commercial Centre Dos Mares. Murcia/Corvera airport is 30 minutes away and Alicante airport is an hour drive away.

# PROPERTY GALLERY