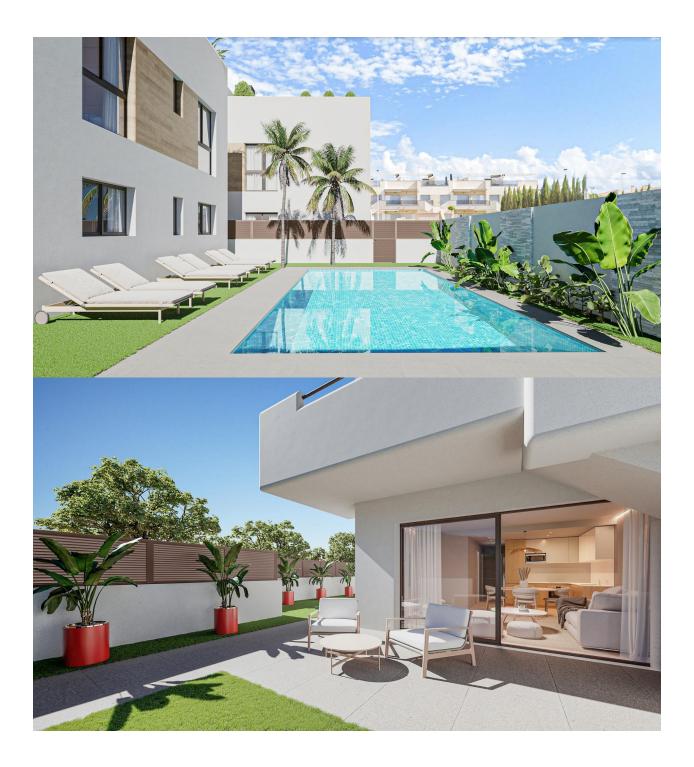

#### DESCRIPTION

NEW BUILD BUNGALOWS IN SAN PEDRO DEL PINATAR New Build residential complex of bungalows in San Pedro Del Pinatar. Modern bungalows with 2 and 3 bedrooms, open plan kitchen with living room, fitted wardrobes, terrace. The top floor bungalow has private solarium. All bungalows has a parking space. It has common garden area with swimming pool. San Pedro del Pinatar's privileged location on the Mar Menor and Mediterranean coastline it attracts those with an interest in sailing and watersports, providing marina mooring and sailing clubs, while the beaches and natural mud baths attract those seeking safe sun, sea and sand. San Pedro del Pinatar has an established community and offers an excellent range of activities, including covered swimming pool and sports facilities, as well as a year round programme of social activities by the pleasant winter weather. The benefits of the mud baths, typical of the region, or the calm waters of the Mar Menor, have favoured the growth of Lo Pagán, which currently has all kind of amenities. In addition, it has an excellent location, just 5 minutes from the Commercial Centre Dos Mares. Murcia/Corvera airport is 30 minutes away and Alicante airport is an hour drive away.

# VIEWS

• Panoramic views