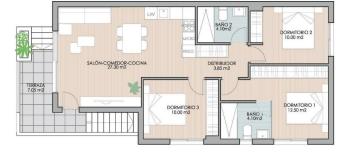

### Vivienda o8

Planta Primera + Solarium

### Vivienda o8

3 Dormitorios 2 baños

| Sup. construida | 82,13 m2 |
|-----------------|----------|
| Terraza         | 7,40 m2  |
| Solarium        | 72,75 m2 |

"Experience our experience - Because you deserve the best"