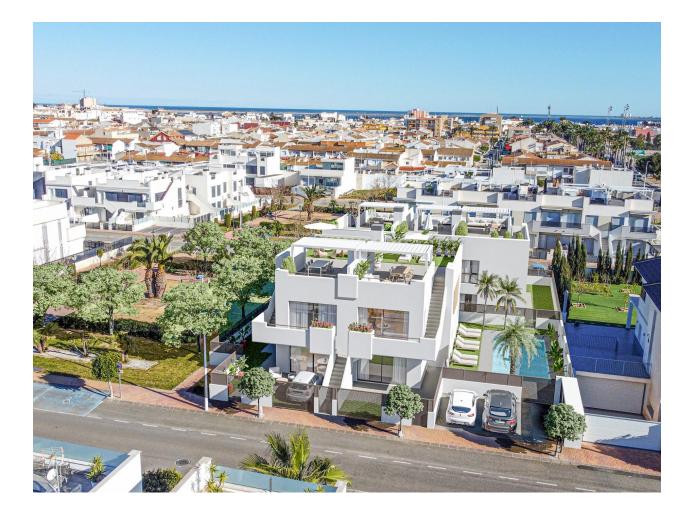

#### DESCRIPTION

NEW BUILD BUNGALOWS IN SAN PEDRO DEL PINATAR New Build residential complex of bungalows in San Pedro Del Pinatar. Modern bungalows with 2 and 3 bedrooms, open plan kitchen with living room, fitted wardrobes, terrace. The top floor bungalow has private solarium. All bungalows has a parking space. It has common garden area with swimming pool. San Pedro del Pinatar's privileged location on the Mar Menor and Mediterranean coastline it attracts those with an interest in sailing and watersports, providing marina mooring and sailing clubs, while the beaches and natural mud baths attract those seeking safe sun, sea and sand. San Pedro del Pinatar has an established community and offers an excellent range of activities, including covered swimming pool and sports facilities, as well as a year round programme of social activities by the pleasant winter weather. The benefits of the mud baths, typical of the region, or the calm waters of the Mar Menor, have favoured the growth of Lo Pagán, which currently has all kind of amenities. In addition, it has an excellent location, just 5 minutes from the Commercial Centre Dos Mares. Murcia/Corvera airport is 30 minutes away and Alicante airport is an hour drive away.

# VIEWS

• Panoramic views