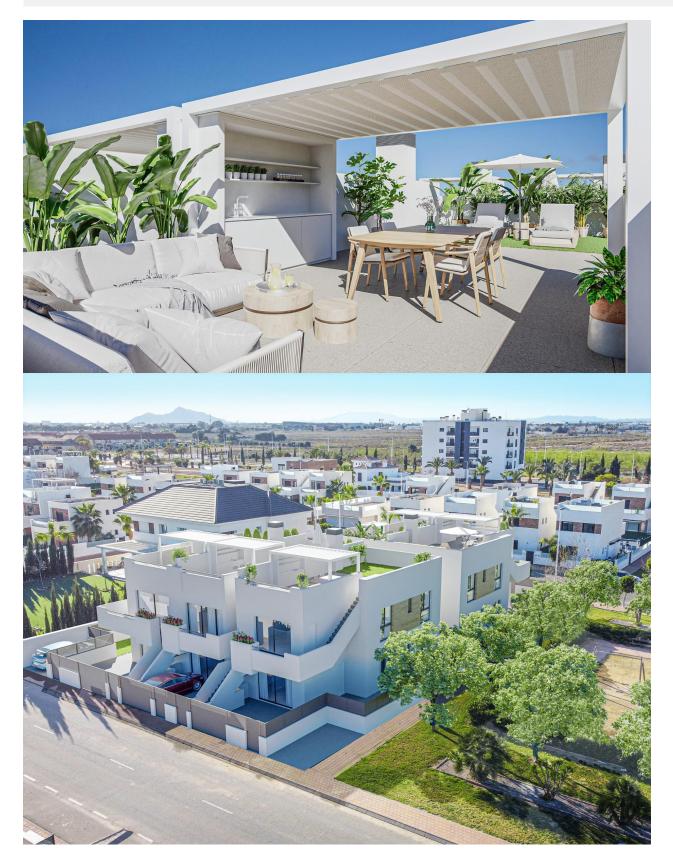

#### DESCRIPTION

NEW BUILD BUNGALOWS IN SAN PEDRO DEL PINATAR New Build residential complex of bungalows in San Pedro Del Pinatar. Modern bungalows with 2 and 3 bedrooms, open plan kitchen with living room, fitted wardrobes, terrace. The top floor bungalow has private solarium. All bungalows has a parking space. It has common garden area with swimming pool. San Pedro del Pinatar's privileged location on the Mar Menor and Mediterranean coastline it attracts those with an interest in sailing and watersports, providing marina mooring and sailing clubs, while the beaches and natural mud baths attract those seeking safe sun, sea and sand. San Pedro del Pinatar has an established community and offers an excellent range of activities, including covered swimming pool and sports facilities, as well as a year round programme of social activities by the pleasant winter weather. The benefits of the mud baths, typical of the region, or the calm waters of the Mar Menor, have favoured the growth of Lo Pagán, which currently has all kind of amenities. In addition, it has an excellent location, just 5 minutes from the Commercial Centre Dos Mares. Murcia/Corvera airport is 30 minutes away and Alicante airport is an hour drive away.

# VIEWS

• Panoramic views

### Vivienda o8

Planta Primera + Solarium

### Vivienda o8

3 Dormitorios 2 baños

| Sup. construida | 82,13 m2 |
|-----------------|----------|
| Terraza         | 7,40 m2  |
| Solarium        | 72,75 m2 |

"Experience our experience - Because you deserve the best"