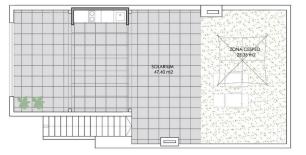

### Vivienda o8

Planta Primera + Solarium

### Vivienda o8

3 Dormitorios 2 baños

| Sup. construida | 82,13 m2 |
|-----------------|----------|
| Terraza         | 7,40 m2  |
| Solarium        | 72,75 m2 |

"Experience our experience - Because you deserve the best"