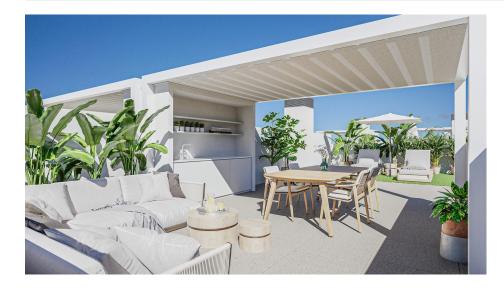

#### DESCRIPTION

NEW BUILD BUNGALOWS IN SAN PEDRO DEL PINATAR New Build residential complex of bungalows in San Pedro Del Pinatar. Modern bungalows with 2 and 3 bedrooms, open plan kitchen with living room, fitted wardrobes, terrace. The top floor bungalow has private solarium. All bungalows has a parking space. It has common garden area with swimming pool. San Pedro del Pinatar's privileged location on the Mar Menor and Mediterranean coastline it attracts those with an interest in sailing and watersports, providing marina mooring and sailing clubs, while the beaches and natural mud baths attract those seeking safe sun, sea and sand. San Pedro del Pinatar has an established community and offers an excellent range of activities, including covered swimming pool and sports facilities, as well as a year round programme of social activities by the pleasant winter weather. The benefits of the mud baths, typical of the region, or the calm waters of the Mar Menor, have favoured the growth of Lo Pagán, which currently has all kind of amenities. In addition, it has an excellent location, just 5 minutes from the Commercial Centre Dos Mares. Murcia/Corvera airport is 30 minutes away and Alicante airport is an hour drive away.

# VIEWS

• Panoramic views

### Vivienda o8

Planta Primera + Solarium

### Vivienda o8

3 Dormitorios 2 baños

| Sup. construida | 82,13 m2 |
|-----------------|----------|
| Terraza         | 7,40 m2  |
| Solarium        | 72,75 m2 |

"Experience our experience - Because you deserve the best"