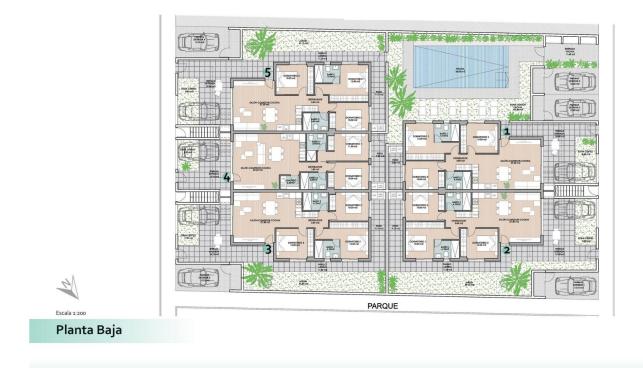

#### DESCRIPTION

NEW BUILD BUNGALOWS IN SAN PEDRO DEL PINATAR New Build residential complex of bungalows in San Pedro Del Pinatar. Modern bungalows with 2 and 3 bedrooms, open plan kitchen with living room, fitted wardrobes, terrace. The top floor bungalow has private solarium. All bungalows has a parking space. It has common garden area with swimming pool. San Pedro del Pinatar's privileged location on the Mar Menor and Mediterranean coastline it attracts those with an interest in sailing and watersports, providing marina mooring and sailing clubs, while the beaches and natural mud baths attract those seeking safe sun, sea and sand. San Pedro del Pinatar has an established community and offers an excellent range of activities, including covered swimming pool and sports facilities, as well as a year round programme of social activities by the pleasant winter weather. The benefits of the mud baths, typical of the region, or the calm waters of the Mar Menor, have favoured the growth of Lo Pagán, which currently has all kind of amenities. In addition, it has an excellent location, just 5 minutes from the Commercial Centre Dos Mares. Murcia/Corvera airport is 30 minutes away and Alicante airport is an hour drive away.