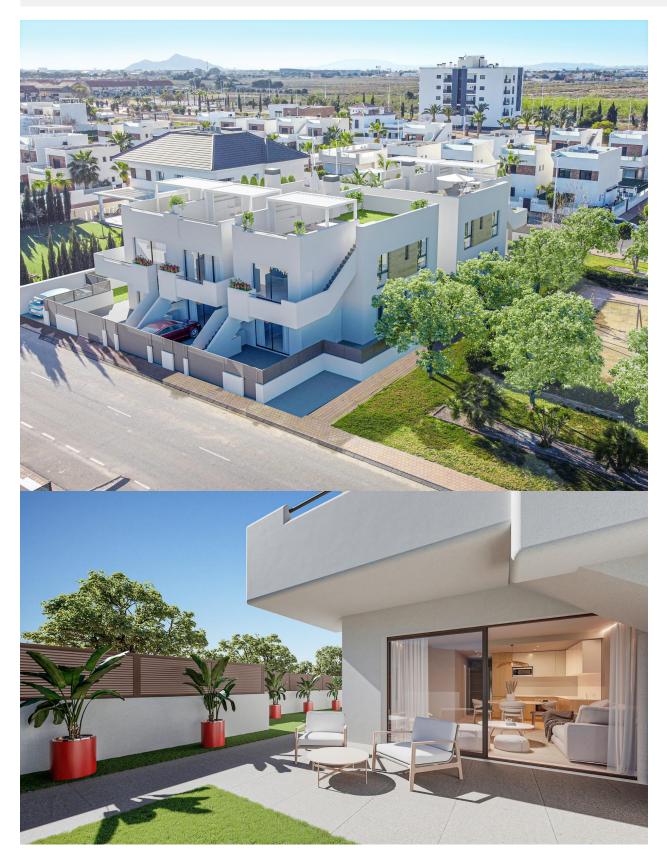

### DESCRIPTION

NEW BUILD BUNGALOWS IN SAN PEDRO DEL PINATAR New Build residential complex of bungalows in San Pedro Del Pinatar. Modern bungalows with 2 and 3 bedrooms, open plan kitchen with living room, fitted wardrobes, terrace. The top floor bungalow has private solarium. All bungalows has a parking space. It has common garden area with swimming pool. San Pedro del Pinatar's privileged location on the Mar Menor and Mediterranean coastline it attracts those with an interest in sailing and watersports, providing marina mooring and sailing clubs, while the beaches and natural mud baths attract those seeking safe sun, sea and sand. San Pedro del Pinatar has an established community and offers an excellent range of activities, including covered swimming pool and sports facilities, as well as a year round programme of social activities by the pleasant winter weather. The benefits of the mud baths, typical of the region, or the calm waters of the Mar Menor, have favoured the growth of Lo Pagán, which currently has all kind of amenities. In addition, it has an excellent location, just 5 minutes from the Commercial Centre Dos Mares. Murcia/Corvera airport is 30 minutes away and Alicante airport is an hour drive away.

## VIEWS

• Panoramic views