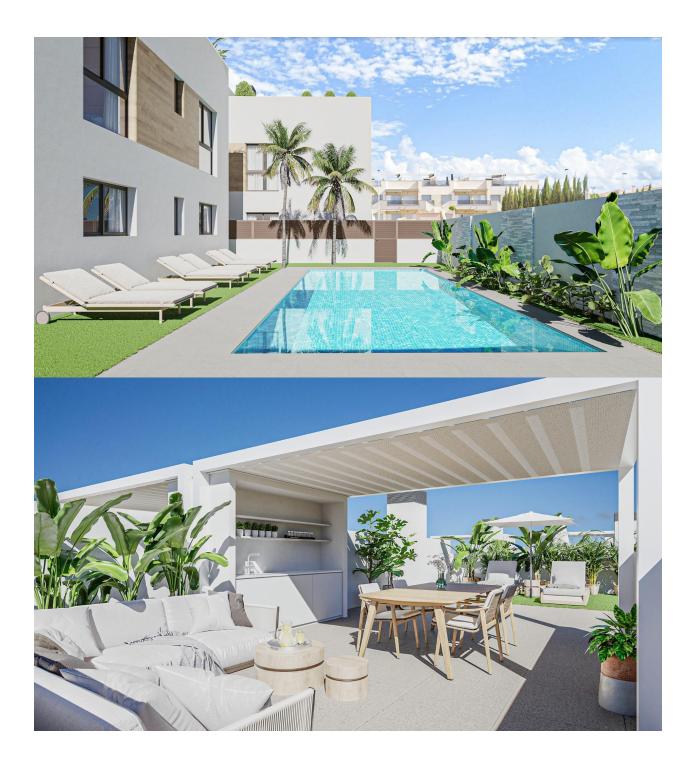

### DESCRIPTION

NEW BUILD BUNGALOWS IN SAN PEDRO DEL PINATAR New Build residential complex of bungalows in San Pedro Del Pinatar. Modern bungalows with 2 and 3 bedrooms, open plan kitchen with living room, fitted wardrobes, terrace. The top floor bungalow has private solarium. All bungalows has a parking space. It has common garden area with swimming pool. San Pedro del Pinatar's privileged location on the Mar Menor and Mediterranean coastline it attracts those with an interest in sailing and watersports, providing marina mooring and sailing clubs, while the beaches and natural mud baths attract those seeking safe sun, sea and sand. San Pedro del Pinatar has an established community and offers an excellent range of activities, including covered swimming pool and sports facilities, as well as a year round programme of social activities by the pleasant winter weather. The benefits of the mud baths, typical of the region, or the calm waters of the Mar Menor, have favoured the growth of Lo Pagán, which currently has all kind of amenities. In addition, it has an excellent location, just 5 minutes from the Commercial Centre Dos Mares. Murcia/Corvera airport is 30 minutes away and Alicante airport is an hour drive away.

## VIEWS

• Panoramic views