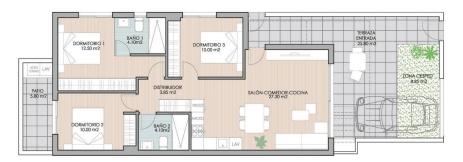

# Vivienda o1

Planta Baja

#### **Vivienda 01** 3 Dormitorios 2 baños

| Sup. construida | 92,95 m2 |
|-----------------|----------|
| Terraza         | 34,65 m2 |
| Patio           | 5,80 m2  |

"Experience our experience - Because you deserve the best"