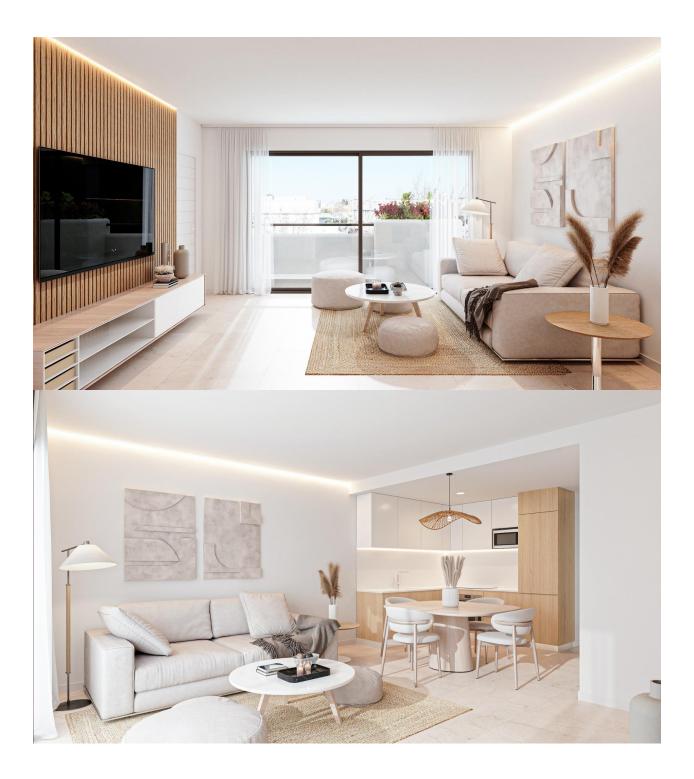

### DESCRIPTION

NEW BUILD BUNGALOWS IN SAN PEDRO DEL PINATAR New Build residential complex of bungalows in San Pedro Del Pinatar. Modern bungalows with 2 and 3 bedrooms, open plan kitchen with living room, fitted wardrobes, terrace. The top floor bungalow has private solarium. All bungalows has a parking space. It has common garden area with swimming pool. San Pedro del Pinatar's privileged location on the Mar Menor and Mediterranean coastline it attracts those with an interest in sailing and watersports, providing marina mooring and sailing clubs, while the beaches and natural mud baths attract those seeking safe sun, sea and sand. San Pedro del Pinatar has an established community and offers an excellent range of activities, including covered swimming pool and sports facilities, as well as a year round programme of social activities by the pleasant winter weather. The benefits of the mud baths, typical of the region, or the calm waters of the Mar Menor, have favoured the growth of Lo Pagán, which currently has all kind of amenities. In addition, it has an excellent location, just 5 minutes from the Commercial Centre Dos Mares. Murcia/Corvera airport is 30 minutes away and Alicante airport is an hour drive away.