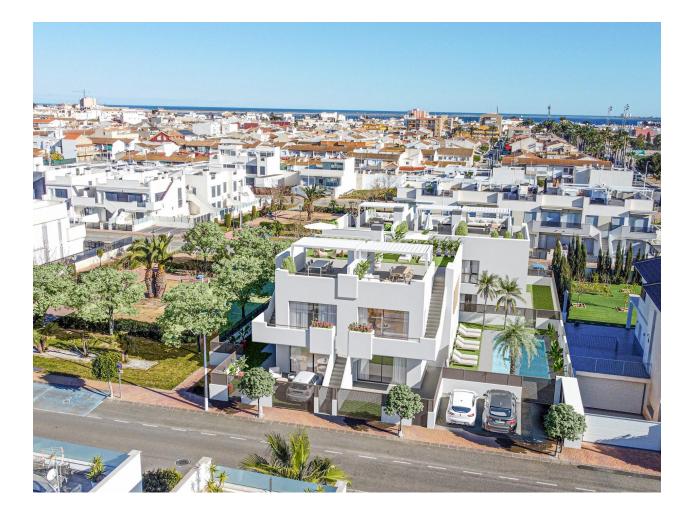

### DESCRIPTION

NEW BUILD BUNGALOWS IN SAN PEDRO DEL PINATAR New Build residential complex of bungalows in San Pedro Del Pinatar. Modern bungalows with 2 and 3 bedrooms, open plan kitchen with living room, fitted wardrobes, terrace. The top floor bungalow has private solarium. All bungalows has a parking space. It has common garden area with swimming pool. San Pedro del Pinatar's privileged location on the Mar Menor and Mediterranean coastline it attracts those with an interest in sailing and watersports, providing marina mooring and sailing clubs, while the beaches and natural mud baths attract those seeking safe sun, sea and sand. San Pedro del Pinatar has an established community and offers an excellent range of activities, including covered swimming pool and sports facilities, as well as a year round programme of social activities by the pleasant winter weather. The benefits of the mud baths, typical of the region, or the calm waters of the Mar Menor, have favoured the growth of Lo Pagán, which currently has all kind of amenities. In addition, it has an excellent location, just 5 minutes from the Commercial Centre Dos Mares. Murcia/Corvera airport is 30 minutes away and Alicante airport is an hour drive away.