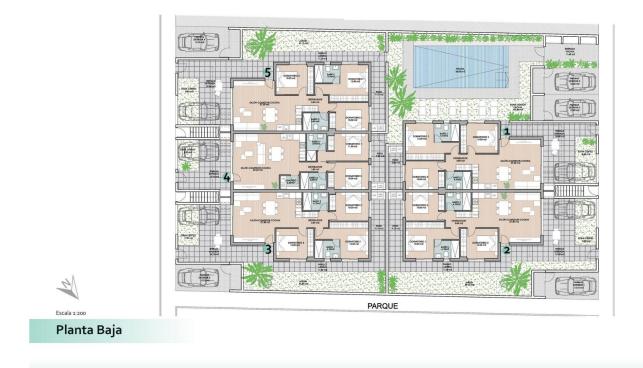

lent range of activities, including covered swimming pool and sports facilities, as well as a year round programme of social activities by the pleasant winter weather. The benefits of the mud baths, typical of the region, or the calm waters of the Mar Menor, have favoured the growth of Lo Pagán, which currently has all kind of amenities. In addition, it has an excellent location, just 5 minutes from the Commercial Centre Dos Mares. Murcia/Corvera airport is 30 minutes away and Alicante airport is an hour drive away.

## VIEWS

• Panoramic views

## PROPERTY GALLERY















Escala 1:100

# Vivienda o1

Planta Baja

#### **Vivienda 01** 3 Dormitorios 2 baños

| Sup. construida | 92,95 m2 |
|-----------------|----------|
| Terraza         | 34,65 m2 |
| Patio           | 5,80 m2  |





"Experience our experience - Because you deserve the best"