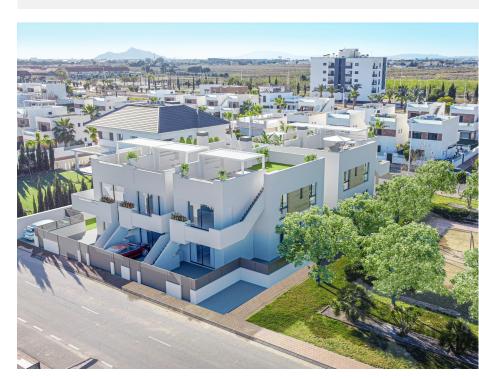

### DESCRIPTION

NEW BUILD BUNGALOWS IN SAN PEDRO DEL PINATAR New Build residential complex of bungalows in San Pedro Del Pinatar. Modern bungalows with 2 and 3 bedrooms, open plan kitchen with living room, fitted wardrobes, terrace. The top floor bungalow has private solarium. All bungalows has a parking space. It has common garden area with swimming pool. San Pedro del Pinatar's privileged location on the Mar Menor and Mediterranean coastline it attracts those with an interest in sailing and watersports, providing marina mooring and sailing clubs, while the beaches and natural mud baths attract those seeking safe sun, sea and sand. San Pedro del Pinatar has an established community and offers an excellent range of activities, including covered swimming pool and sports facilities, as well as a year round programme of social activities by the pleasant winter weather. The benefits of the mud baths, typical of the region, or the calm waters of the Mar Menor, have favoured the growth of Lo Pagán, which currently has all kind of amenities. In addition, it has an excellent location, just 5 minutes from the Commercial Centre Dos Mares. Murcia/Corvera airport is 30 minutes away and Alicante airport is an hour drive away.