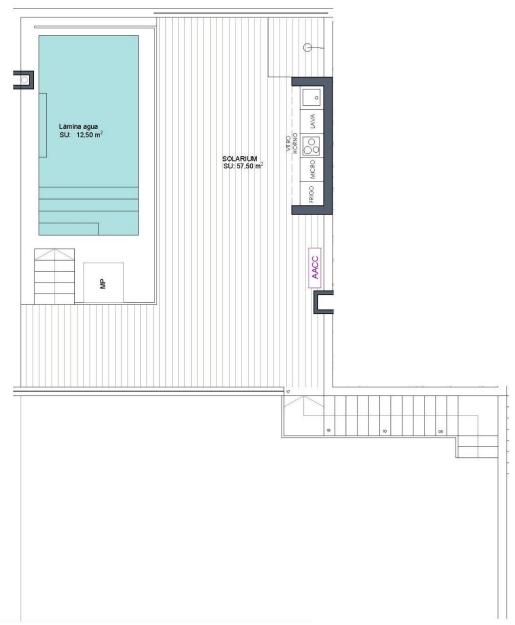

## **DESCRIPTION**

NEW BUILD RESIDENTIAL IN BENIJOFAR New Build residential with communal rooftop pool located in the centre of the charming village of Benijofar. You can choose modern apartments with terraces or penthouses with solarium. New Build modern properties with an open plan kitchen and living room, 2 and 3 bedrooms, 2 bathrooms, terraces. An options underground parking space at an extra cost. Benijofar it is a lovely village with a charming church and an attractive square/plaza located inland on the Southern Costa Blanca, close to the tourist resorts of Guardamar del Segura and Torrevieja. Benijofar is also a popular place to stay for the summer holidays as it is close enough to the coastal resorts yet quiet enough to be able to get away from it all. There are several golf courses close by as well as water parks in nearby Rojales and Torrevieja. The nearest and best beaches to Benijofar are about fifteen minutes away by car and are some of the best beaches on the Southern Costa Blanca, at Guardamar del Segura and Torrevieja. There are also regular bus services from Benijofar to Guardamar del Segura and Torrevieja with easy access to the beaches. 20 minutes drive to Alicante airport with regular flights all over Europe.