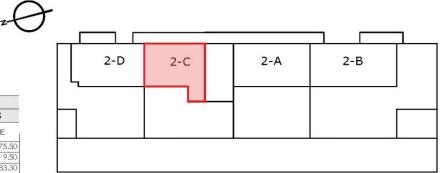

since 1999

REF: #11992

| INFO           |           |
|----------------|-----------|
| PRICE:         | 398.000 € |
| PROPERTY TYPE: | Penthouse |
| LOCATION:      |           |
| BEDROOMS:      | 2         |
| Bathrooms:     | 2         |
| Build:         | 75 (m2)   |
| Plot:          | -         |
| Terrace:       | -         |
| Year:          | -         |
| Floor:         | -         |
| Old price      | -         |

## **DESCRIPTION**

NEW BUILD RESIDENTIAL IN BENIJOFAR New Build residential with communal rooftop pool located in the centre of the charming village of Benijofar. You can choose modern apartments with terraces or penthouses with solarium. New Build modern properties with an open plan kitchen and living room, 2 and 3 bedrooms, 2 bathrooms, terraces. An options underground parking space at an extra cost. Benijofar it is a lovely village with a charming church and an attractive square/plaza located inland on the Southern Costa Blanca, close to the tourist resorts of Guardamar del Segura and Torrevieja. Benijofar is also a popular place to stay for the summer holidays as it is close enough to the coastal resorts yet quiet enough to be able to get away from it all. There are several golf courses close by as well as water parks in nearby Rojales and Torrevieja. The nearest and best beaches to Benijofar are about fifteen minutes away by car and are some of the best beaches on the Southern Costa Blanca, at Guardamar del Segura and Torrevieja. There are also regular bus services from Benijofar to Guardamar del Segura and Torrevieja with easy access to the beaches. 20 minutes drive to Alicante airport with regular flights all over Europe.