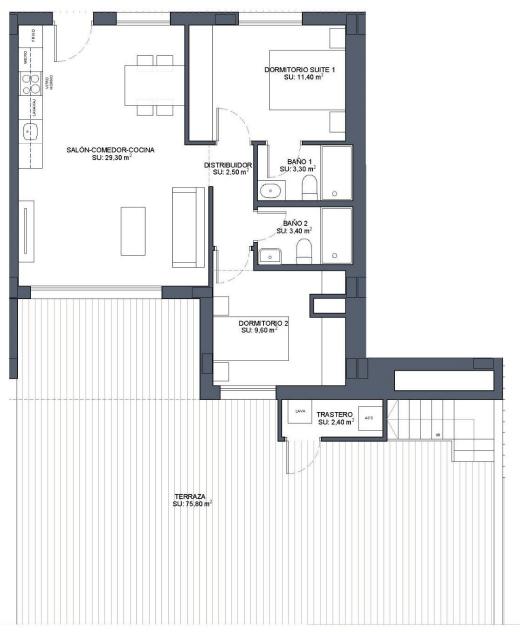

since 1999

REF: #11992

| INFO           |           |
|----------------|-----------|
| PRICE:         | 398.000 € |
| PROPERTY TYPE: | Penthouse |
| LOCATION:      |           |
| BEDROOMS:      | 2         |
| Bathrooms:     | 2         |
| Build:         | 75 (m2)   |
| Plot:          | -         |
| Terrace:       | -         |
| Year:          | -         |
| Floor:         | -         |
| Old price      | -         |

## **DESCRIPTION**

NEW BUILD RESIDENTIAL IN BENIJOFAR New Build residential with communal rooftop pool located in the centre of the charming village of Benijofar. You can choose modern apartments with terraces or penthouses with solarium. New Build modern properties with an open plan kitchen and living room, 2 and 3 bedrooms, 2 bathrooms, terraces. An options underground parking space at an extra cost. Benijofar it is a lovely village with a charming church and an attractive square/plaza located inland on the Southern Costa Blanca, close to the tourist resorts of Guardamar del Segura and Torrevieja. Benijofar is also a popular place to stay for the summer holidays as it is close enough to the coastal resorts yet quiet enough to be able to get away from it all. There are several golf courses close by as well as water parks in nearby Rojales and Torrevieja. The nearest and best beaches to Benijofar are about fifteen minutes away by car and are some of the best beaches on the Southern Costa Blanca, at Guardamar del Segura and Torrevieja. There are also regular bus services from Benijofar to Guardamar del Segura and Torrevieja with easy access to the beaches. 20 minutes drive to Alicante airport with regular flights all over Europe.