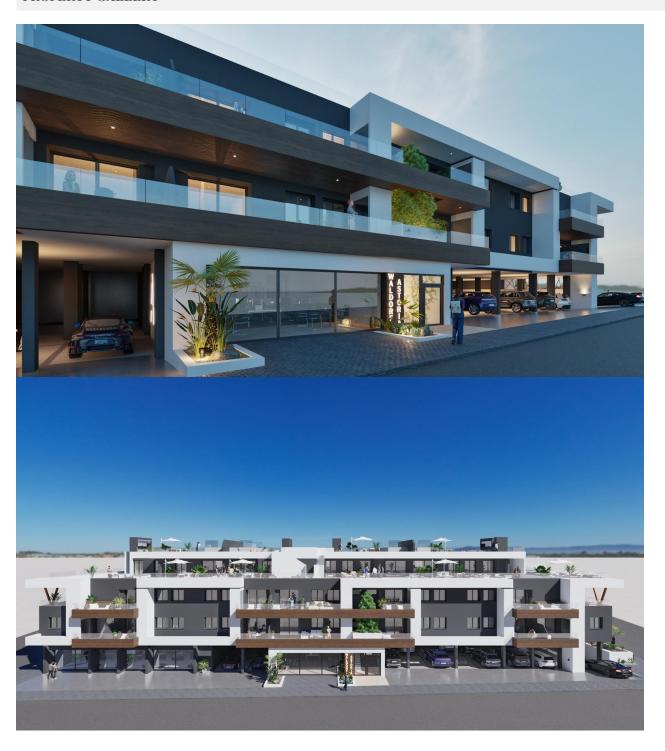

## **DESCRIPTION**

NEW BUILD RESIDENTIAL IN BENIJOFAR New Build residential with communal rooftop pool located in the centre of the charming village of Benijofar. You can choose modern apartments with terraces or penthouses with solarium. New Build modern properties with an open plan kitchen and living room, 2 and 3 bedrooms, 2 bathrooms, terraces. An options underground parking space at an extra cost. Benijofar it is a lovely village with a charming church and an attractive square/plaza located inland on the Southern Costa Blanca, close to the tourist resorts of Guardamar del Segura and Torrevieja. Benijofar is also a popular place to stay for the summer holidays as it is close enough to the coastal resorts yet quiet enough to be able to get away from it all. There are several golf courses close by as well as water parks in nearby Rojales and Torrevieja. The nearest and best beaches to Benijofar are about fifteen minutes away by car and are some of the best beaches on the Southern Costa Blanca, at Guardamar del Segura and Torrevieja. There are also regular bus services from Benijofar to Guardamar del Segura and Torrevieja with easy access to the beaches. 20 minutes drive to Alicante airport with regular flights all over Europe.