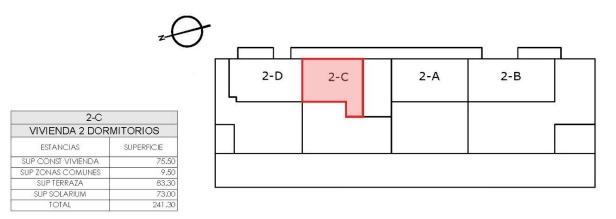

since 1999

REF: #11992

| INFO           |           |
|----------------|-----------|
| PRICE:         | 398.000 € |
| PROPERTY TYPE: | Penthouse |
| LOCATION:      |           |
| BEDROOMS:      | 2         |
| Bathrooms:     | 2         |
| Build:         | 75 (m2)   |
| Plot:          | -         |
| Terrace:       | -         |
| Year:          | -         |
| Floor:         | -         |
| Old price      | -         |

## **DESCRIPTION**

NEW BUILD RESIDENTIAL IN BENIJOFAR New Build residential with communal rooftop pool located in the centre of the charming village of Benijofar. You can choose modern apartments with terraces or penthouses with solarium. New Build modern properties with an open plan kitchen and living room, 2 and 3 bedrooms, 2 bathrooms, terraces. An options underground parking space at an extra cost. Benijofar it is a lovely village with a charming church and an attractive square/plaza located inland on the Southern Costa Blanca, close to the tourist resorts of Guardamar del Segura and Torrevieja. Benijofar is also a popular place to stay for the summer holidays as it is close enough to the coastal resorts yet quiet enough to be able to get away from it all. There are several golf courses close by as well as water parks in nearby Rojales and Torrevieja. The nearest and best beaches to Benijofar are about fifteen minutes away by car and are some of the best beaches on the Southern Costa Blanca, at Guardamar del Segura and Torrevieja. There are also regular bus services from Benijofar to Guardamar del Segura and Torrevieja with easy access to the beaches. 20 minutes drive to Alicante airport with regular flights all over Europe.