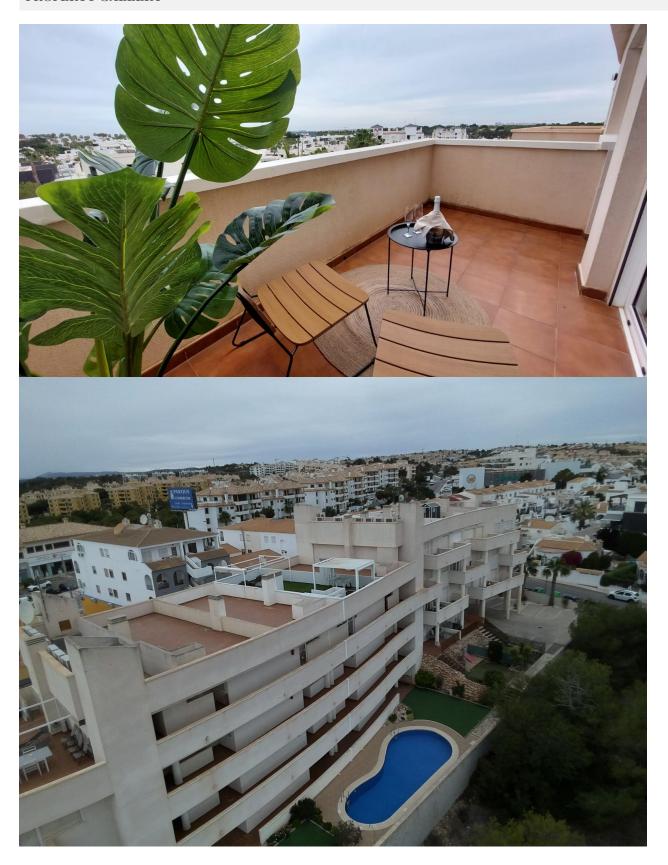

## **DESCRIPTION**

NEW BUILD RESIDENCIAL IN ORIHUELA COSTA New Build key ready residential is an exclusive building consisting of 11 modern apartments ready to move in, designed to provide maximum comfort and lifestyle. Each apartment offers a similar layout, with options including a solarium, terrace, or private garden. All apartments feature 2 bedrooms and 2 bathrooms, as well as a spacious living area and integrated kitchen creating a cozy and functional space to share special moments with your loved ones. At the heart of the residential complex you can enjoy a beautiful communal swimming pool, perfect for relaxing and refreshing on warm summer days. Additionally residential strategically located near important services and amenities. Just steps away you will find the Mercadona and ALdi supermarkets, where you can conveniently took up on all your daily needs. If you are a golf enthusiast, you will be delighted to know that residential is surrounded by prestigious golf courses, where you can practice your swing and enjoy breathtaking panoramic views. Furthermore the proximity to the sea offers the opportunity to enjoy beautiful beaches and seaside promenades. In summary, residential is more than just an apartment building; it is a lifestyle that combines comfort, luxury and proximity to all the necessary amenities to fully enjoy life.

## **VIEWS**

• Panoramic views