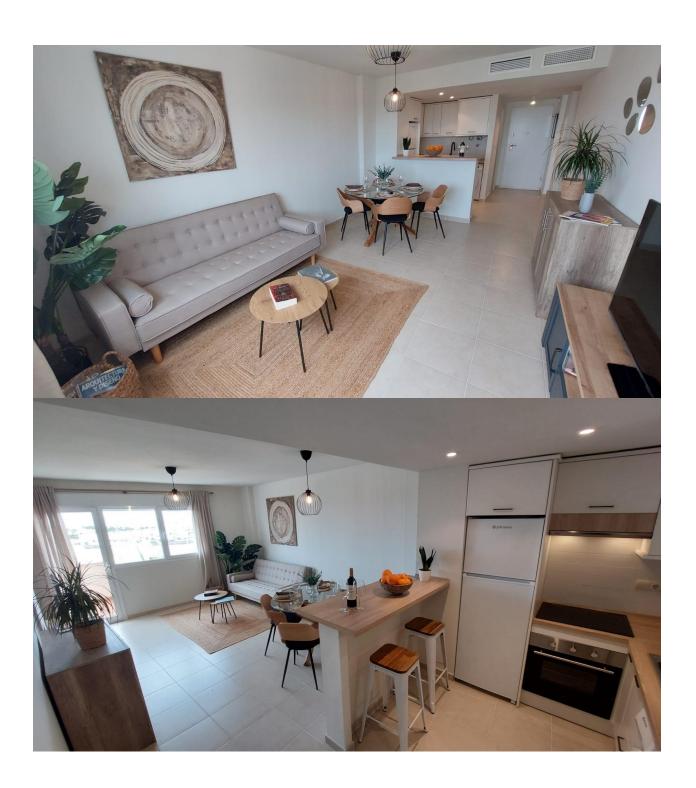

## **DESCRIPTION**

NEW BUILD RESIDENCIAL IN ORIHUELA COSTA New Build key ready residential is an exclusive building consisting of 11 modern apartments ready to move in, designed to provide maximum comfort and lifestyle. Each apartment offers a similar layout, with options including a solarium, terrace, or private garden. All apartments feature 2 bedrooms and 2 bathrooms, as well as a spacious living area and integrated kitchen creating a cozy and functional space to share special moments with your loved ones. At the heart of the residential complex you can enjoy a beautiful communal swimming pool, perfect for relaxing and refreshing on warm summer days. Additionally residential strategically located near important services and amenities. Just steps away you will find the Mercadona and ALdi supermarkets, where you can conveniently took up on all your daily needs. If you are a golf enthusiast, you will be delighted to know that residential is surrounded by prestigious golf courses, where you can practice your swing and enjoy breathtaking panoramic views. Furthermore the proximity to the sea offers the opportunity to enjoy beautiful beaches and seaside promenades. In summary, residential is more than just an apartment building; it is a lifestyle that combines comfort, luxury and proximity to all the necessary amenities to fully enjoy life.