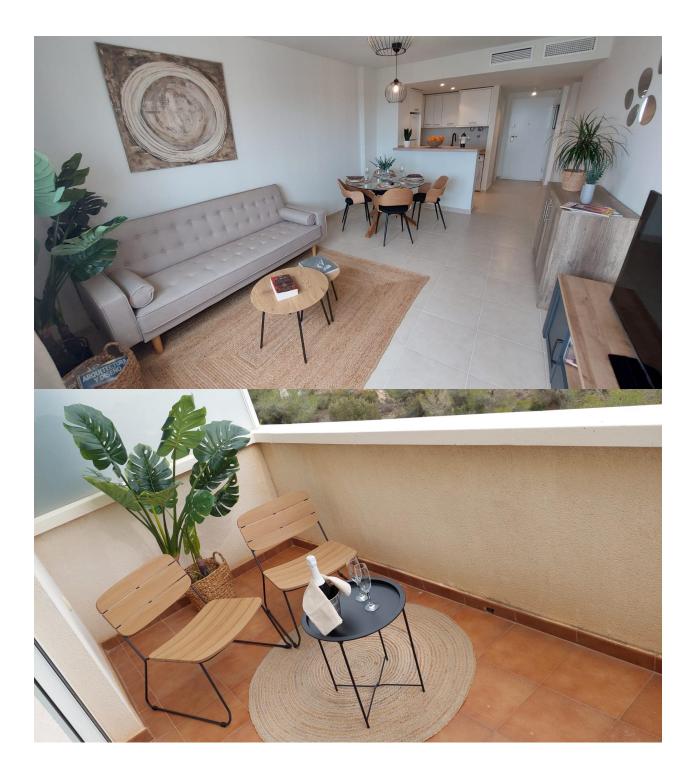

## DESCRIPTION

NEW BUILD RESIDENCIAL IN ORIHUELA COSTA New Build key ready residential is an exclusive building consisting of 11 modern apartments ready to move in, designed to provide maximum comfort and lifestyle. Each apartment offers a similar layout, with options including a solarium, terrace, or private garden. Al apartments feature 2 bedrooms and 2 bathrooms, as well as a spacious living area and integrated kitchen creating a cozy and functional space to share special moments with your loved ones. At the heart of the residential complex you can enjoy a beautiful communal swimming pool, perfect for relaxing and refreshing on warm summer days. Additionally residential strategically located near important services and amenities. Just steps away you will find the Mercadona and ALdi supermarkets, where you can conveniently took up on all your daily needs. If you are a golf enthusiast, you will be delighted to know that residential is surrounded by prestigious golf courses, where you can practice your swing and enjoy breathtaking panoramic views. Furthermore the proximity to the sea offers the opportunity to enjoy beautiful beaches and seaside promenades. In summary, residential is more than just an apartment building; it is a lifestyle that combines comfort, luxury and proximity to all the necessary amenities to fully enjoy life.