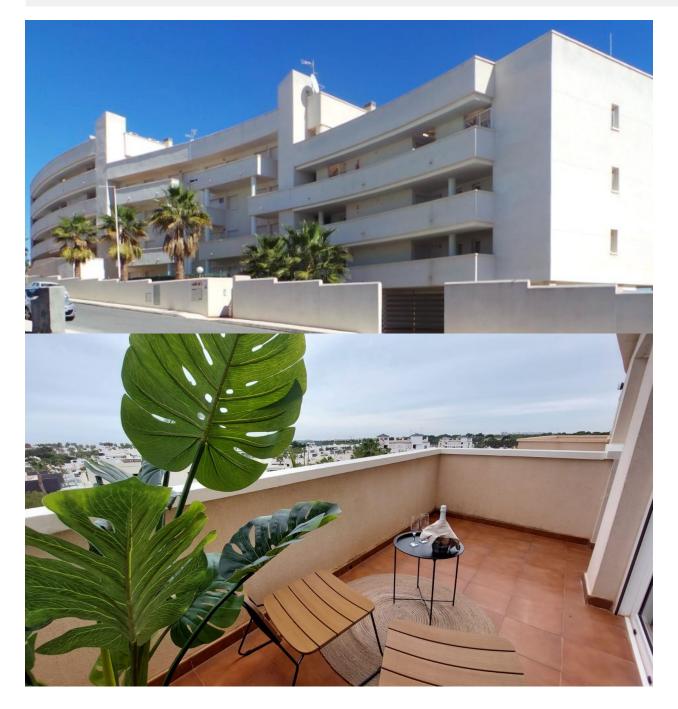

## DESCRIPTION

NEW BUILD RESIDENCIAL IN ORIHUELA COSTA New Build key ready residential is an exclusive building consisting of 11 modern apartments ready to move in, designed to provide maximum comfort and lifestyle. Each apartment offers a similar layout, with options including a solarium, terrace, or private garden. Al apartments feature 2 bedrooms and 2 bathrooms, as well as a spacious living area and integrated kitchen creating a cozy and functional space to share special moments with your loved ones. At the heart of the residential complex you can enjoy a beautiful communal swimming pool, perfect for relaxing and refreshing on warm summer days. Additionally residential strategically located near important services and amenities. Just steps away you will find the Mercadona and ALdi supermarkets, where you can conveniently took up on all your daily needs. If you are a golf enthusiast, you will be delighted to know that residential is surrounded by prestigious golf courses, where you can practice your swing and enjoy breathtaking panoramic views. Furthermore the proximity to the sea offers the opportunity to enjoy beautiful beaches and seaside promenades. In summary, residential is more than just an apartment building; it is a lifestyle that combines comfort, luxury and proximity to all the necessary amenities to fully enjoy life.

VIEWS

• Panoramic views

GARDEN AND TERRACES

• Private garden