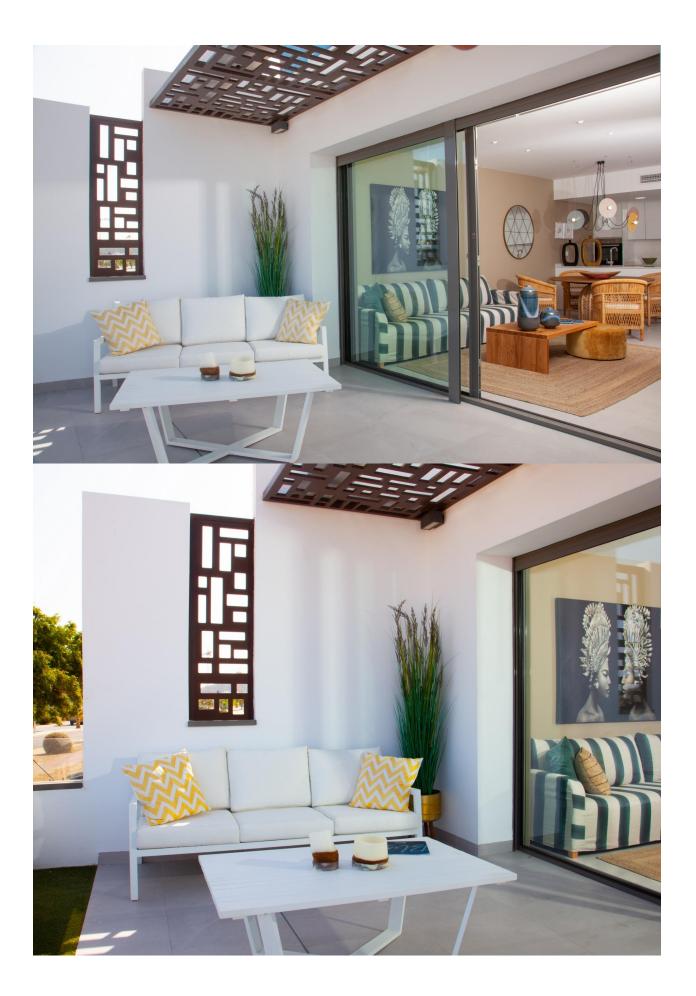

## **DESCRIPTION**

NEW BUILD RESIDENTIAL COMPLEX IN FINESTRAT WITH THE SEA VIEWS New Build luxury residential complex in Finestrat. Complex consists of duplexes, apartments, penthouses and independent villas. The complex consists of 3 blocks: 2 blocks of 7 floors and 1 of 5. Individual villas with private swimming pool. Beautiful penthouses with 3 and 4 bedrooms, 3 bathrooms, open plan kitchen with the lounge area, fitted wardrobes, terrace and private solarium. Each property comes with underground parking space and storeroom. Closed luxury complex with communal areas, sea and Benidorm skyline views located few kilometres from the bustling beach life, shopping centre and sandy beaches. The delivery of the complex is April 2025. The complex consist: Community swimming pool 200 m<sup>2</sup> Heated indoor swimming pool Playground Sports area Padel Underground parking Storage room Elevator Finestrat located in the Marina Baixa region of the Costa Blanca, close to neighbouring Benidorm and about 40 kilometres from the city of Alicante and the international airport. The village is situated on the mountainside of Puig Campana and offers beautiful views of the mountains, the coast and the Mediterranean Sea. Benidorm is just a five-minute drive from the properties and offers all the services you would need including shops, bars, restaurants, supermarkets, banks, pharmacies and several private international schools. Close to the beaches of Levante, Poniente and Cala de Finestrat, with more than 6km in length that are among the best in Europe awarded by the European Union with Blue Flags. All leisure services such as the theme parks of Aqua Natura, Terra Mítica, Terra Natura, Aqualandia and Mundomar, Sierra Cortina and Villaitana Golf courses, hiking and climbing in Puig Campana an incomparable natural setting or enjoy of nautical sports.

## **VIEWS**

GARDEN AND TERRACES

• Panoramic views

• Private garden

"Experience our experience - Because you deserve the best"