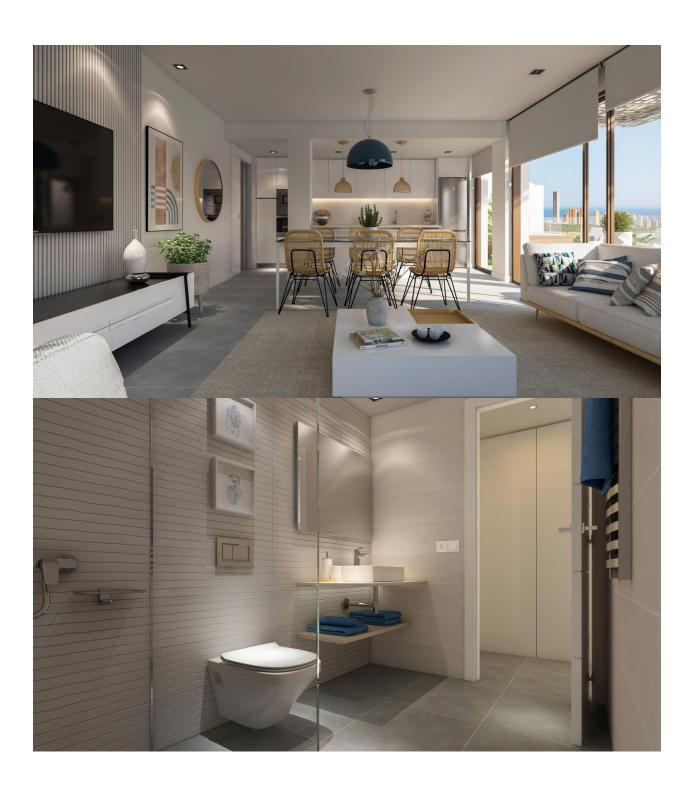

## **DESCRIPTION**

NEW BUILD RESIDENTIAL COMPLEX IN FINESTRAT WITH THE SEA VIEWS New Build luxury residential complex in Finestrat. Complex consists of duplexes, apartments, penthouses and independent villas. The complex consists of 3 blocks: 2 blocks of 7 floors and 1 of 5. Individual villas with private swimming pool. Beautiful penthouses with 3 and 4 bedrooms, 3 bathrooms, open plan kitchen with the lounge area, fitted wardrobes, terrace and private solarium. Each property comes with underground parking space and storeroom. Closed luxury complex with communal areas, sea and Benidorm skyline views located few kilometres from the bustling beach life, shopping centre and sandy beaches. The delivery of the complex is April 2025. The complex consist: Community swimming pool 200 m<sup>2</sup> Heated indoor swimming pool Playground Sports area Padel Underground parking Storage room Elevator Finestrat located in the Marina Baixa region of the Costa Blanca, close to neighbouring Benidorm and about 40 kilometres from the city of Alicante and the international airport. The village is situated on the mountainside of Puig Campana and offers beautiful views of the mountains, the coast and the Mediterranean Sea. Benidorm is just a five-minute drive from the properties and offers all the services you would need including shops, bars, restaurants, supermarkets, banks, pharmacies and several private international schools. Close to the beaches of Levante, Poniente and Cala de Finestrat, with more than 6km in length that are among the best in Europe awarded by the European Union with Blue Flags. All leisure services such as the theme parks of Aqua Natura, Terra Mítica, Terra Natura, Aqualandia and Mundomar, Sierra Cortina and Villaitana Golf courses, hiking and climbing in Puig Campana an incomparable natural setting or enjoy of nautical sports.