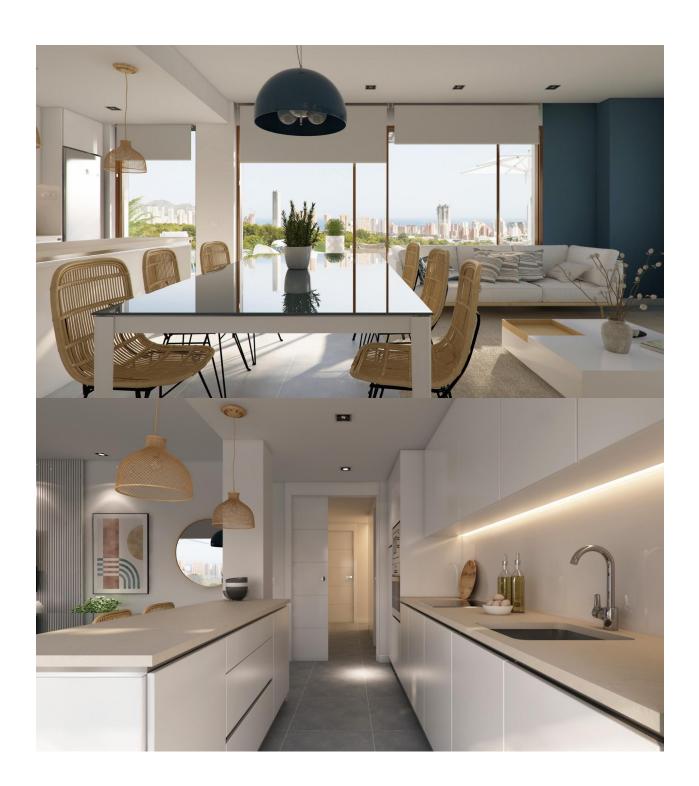

## **DESCRIPTION**

NEW BUILD RESIDENTIAL COMPLEX IN FINESTRAT WITH THE SEA VIEWS New Build luxury residential complex in Finestrat. Complex consists of duplexes, apartments, penthouses and independent villas. The complex consists of 3 blocks: 2 blocks of 7 floors and 1 of 5. Individual villas with private swimming pool. Beautiful penthouses with 3 and 4 bedrooms, 3 bathrooms, open plan kitchen with the lounge area, fitted wardrobes, terrace and private solarium. Each property comes with underground parking space and storeroom. Closed luxury complex with communal areas, sea and Benidorm skyline views located few kilometres from the bustling beach life, shopping centre and sandy beaches. The delivery of the complex is April 2025. The complex consist: Community swimming pool 200 m<sup>2</sup> Heated indoor swimming pool Playground Sports area Padel Underground parking Storage room Elevator Finestrat located in the Marina Baixa region of the Costa Blanca, close to neighbouring Benidorm and about 40 kilometres from the city of Alicante and the international airport. The village is situated on the mountainside of Puig Campana and offers beautiful views of the mountains, the coast and the Mediterranean Sea. Benidorm is just a five-minute drive from the properties and offers all the services you would need including shops, bars, restaurants, supermarkets, banks, pharmacies and several private international schools. Close to the beaches of Levante, Poniente and Cala de Finestrat, with more than 6km in length that are among the best in Europe awarded by the European Union with Blue Flags. All leisure services such as the theme parks of Aqua Natura, Terra Mítica, Terra Natura, Aqualandia and Mundomar, Sierra Cortina and Villaitana Golf courses, hiking and climbing in Puig Campana an incomparable natural setting or enjoy of nautical sports.