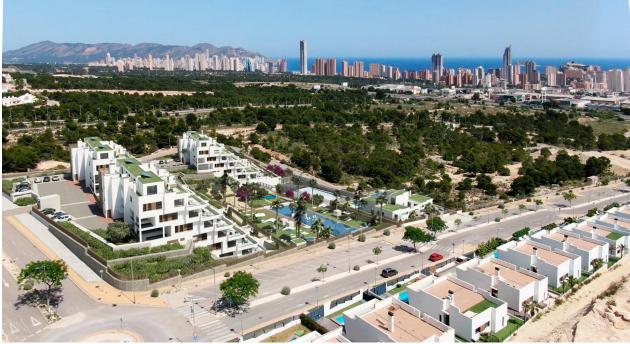

## **DESCRIPTION**

NEW BUILD RESIDENTIAL COMPLEX IN FINESTRAT WITH THE SEA VIEWS New Build luxury residential complex in Finestrat. Complex consists of duplexes, apartments, penthouses and independent villas. The complex consists of 3 blocks: 2 blocks of 7 floors and 1 of 5. Individual villas with private swimming pool. Beautiful penthouses with 3 and 4 bedrooms, 3 bathrooms, open plan kitchen with the lounge area, fitted wardrobes, terrace and private solarium. Each property comes with underground parking space and storeroom. Closed luxury complex with communal areas, sea and Benidorm skyline views located few kilometres from the bustling beach life, shopping centre and sandy beaches. The delivery of the complex is April 2025. The complex consist: Community swimming pool 200 m<sup>2</sup> Heated indoor swimming pool Playground Sports area Padel Underground parking Storage room Elevator Finestrat located in the Marina Baixa region of the Costa Blanca, close to neighbouring Benidorm and about 40 kilometres from the city of Alicante and the international airport. The village is situated on the mountainside of Puig Campana and offers beautiful views of the mountains, the coast and the Mediterranean Sea. Benidorm is just a five-minute drive from the properties and offers all the services you would need including shops, bars, restaurants, supermarkets, banks, pharmacies and several private international schools. Close to the beaches of Levante, Poniente and Cala de Finestrat, with more than 6km in length that are among the best in Europe awarded by the European Union with Blue Flags. All leisure services such as the theme parks of Aqua Natura, Terra Mítica, Terra Natura, Aqualandia and Mundomar, Sierra Cortina and Villaitana Golf courses, hiking and climbing in Puig Campana an incomparable natural setting or enjoy of nautical sports.