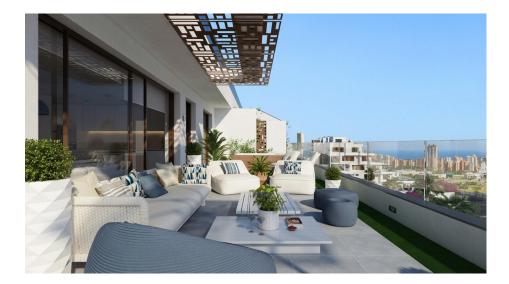

## **DESCRIPTION**

NEW BUILD RESIDENTIAL COMPLEX IN FINESTRAT WITH THE SEA VIEWS New Build luxury residential complex in Finestrat. Complex consists of duplexes, apartments, penthouses and independent villas. The complex consists of 3 blocks: 2 blocks of 7 floors and 1 of 5. Individual villas with private swimming pool. Beautiful penthouses with 3 and 4 bedrooms, 3 bathrooms, open plan kitchen with the lounge area, fitted wardrobes, terrace and private solarium. Each property comes with underground parking space and storeroom. Closed luxury complex with communal areas, sea and Benidorm skyline views located few kilometres from the bustling beach life, shopping centre and sandy beaches. The delivery of the complex is April 2025. The complex consist: Community swimming pool 200 m<sup>2</sup> Heated indoor swimming pool Playground Sports area Padel Underground parking Storage room Elevator Finestrat located in the Marina Baixa region of the Costa Blanca, close to neighbouring Benidorm and about 40 kilometres from the city of Alicante and the international airport. The village is situated on the mountainside of Puig Campana and offers beautiful views of the mountains, the coast and the Mediterranean Sea. Benidorm is just a five-minute drive from the properties and offers all the services you would need including shops, bars, restaurants, supermarkets, banks, pharmacies and several private international schools. Close to the beaches of Levante, Poniente and Cala de Finestrat, with more than 6km in length that are among the best in Europe awarded by the European Union with Blue Flags. All leisure services such as the theme parks of Aqua Natura, Terra Mítica, Terra Natura, Aqualandia and Mundomar, Sierra Cortina and Villaitana Golf courses, hiking and climbing in Puig Campana an incomparable natural setting or enjoy of nautical sports.

## **VIEWS**

GARDEN AND TERRACES

• Panoramic views

• Private garden

"Experience our experience - Because you deserve the best"