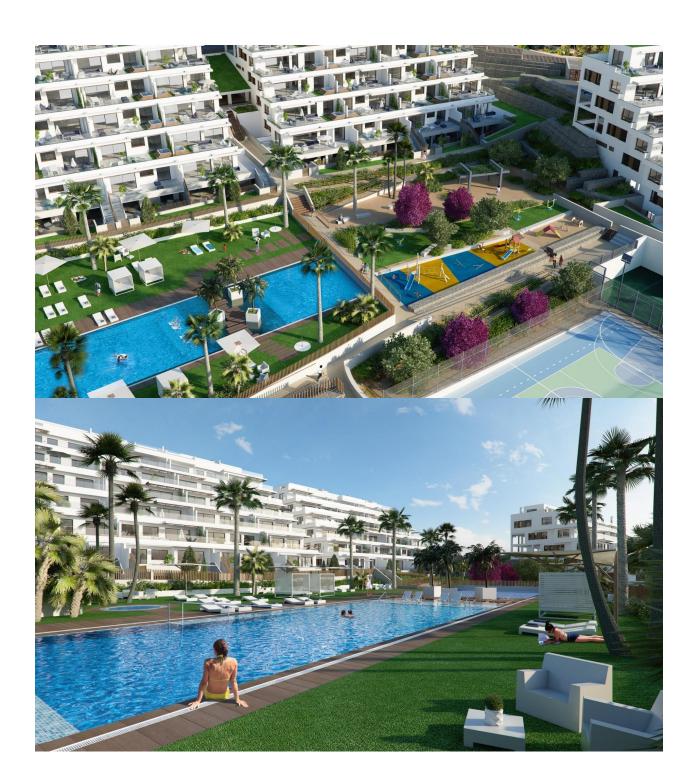

## **DESCRIPTION**

NEW BUILD RESIDENTIAL COMPLEX IN FINESTRAT WITH THE SEA VIEWS New Build luxury residential complex in Finestrat. Complex consists of duplexes, apartments, penthouses and independent villas. The complex consists of 3 blocks: 2 blocks of 7 floors and 1 of 5. Individual villas with private swimming pool. Beautiful penthouses with 3 and 4 bedrooms, 3 bathrooms, open plan kitchen with the lounge area, fitted wardrobes, terrace and private solarium. Each property comes with underground parking space and storeroom. Closed luxury complex with communal areas, sea and Benidorm skyline views located few kilometres from the bustling beach life, shopping centre and sandy beaches. The delivery of the complex is April 2025. The complex consist: Community swimming pool 200 m<sup>2</sup> Heated indoor swimming pool Playground Sports area Padel Underground parking Storage room Elevator Finestrat located in the Marina Baixa region of the Costa Blanca, close to neighbouring Benidorm and about 40 kilometres from the city of Alicante and the international airport. The village is situated on the mountainside of Puig Campana and offers beautiful views of the mountains, the coast and the Mediterranean Sea. Benidorm is just a five-minute drive from the properties and offers all the services you would need including shops, bars, restaurants, supermarkets, banks, pharmacies and several private international schools. Close to the beaches of Levante, Poniente and Cala de Finestrat, with more than 6km in length that are among the best in Europe awarded by the European Union with Blue Flags. All leisure services such as the theme parks of Aqua Natura, Terra Mítica, Terra Natura, Aqualandia and Mundomar, Sierra Cortina and Villaitana Golf courses, hiking and climbing in Puig Campana an incomparable natural setting or enjoy of nautical sports.

## **VIEWS**

GARDEN AND TERRACES

• Panoramic views

• Private garden

"Experience our experience - Because you deserve the best"