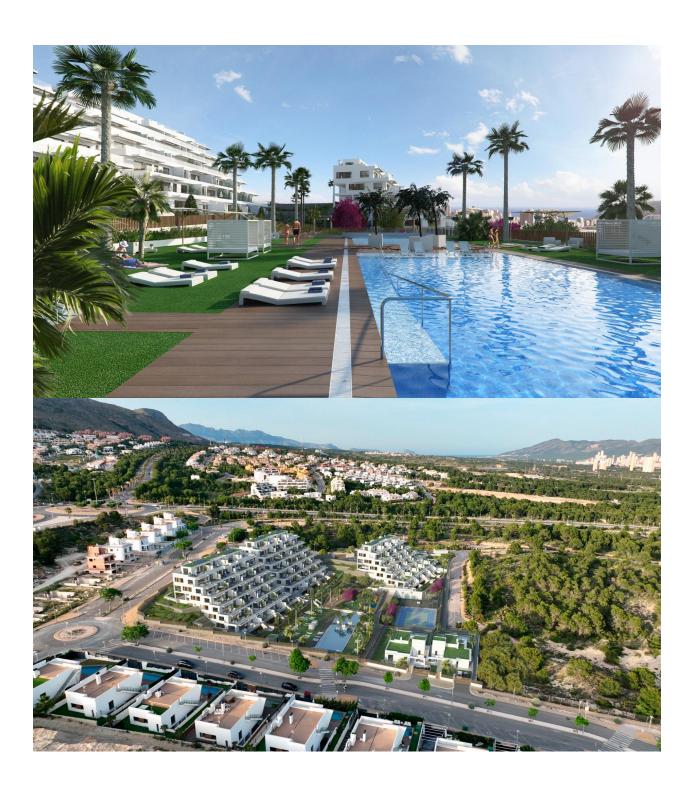

## **DESCRIPTION**

NEW BUILD RESIDENTIAL COMPLEX IN FINESTRAT WITH THE SEA VIEWS New Build luxury residential complex in Finestrat. Complex consists of duplexes, apartments, penthouses and independent villas. The complex consists of 3 blocks: 2 blocks of 7 floors and 1 of 5. Individual villas with private swimming pool. Beautiful penthouses with 3 and 4 bedrooms, 3 bathrooms, open plan kitchen with the lounge area, fitted wardrobes, terrace and private solarium. Each property comes with underground parking space and storeroom. Closed luxury complex with communal areas, sea and Benidorm skyline views located few kilometres from the bustling beach life, shopping centre and sandy beaches. The delivery of the complex is April 2025. The complex consist: Community swimming pool 200 m<sup>2</sup> Heated indoor swimming pool Playground Sports area Padel Underground parking Storage room Elevator Finestrat located in the Marina Baixa region of the Costa Blanca, close to neighbouring Benidorm and about 40 kilometres from the city of Alicante and the international airport. The village is situated on the mountainside of Puig Campana and offers beautiful views of the mountains, the coast and the Mediterranean Sea. Benidorm is just a five-minute drive from the properties and offers all the services you would need including shops, bars, restaurants, supermarkets, banks, pharmacies and several private international schools. Close to the beaches of Levante, Poniente and Cala de Finestrat, with more than 6km in length that are among the best in Europe awarded by the European Union with Blue Flags. All leisure services such as the theme parks of Aqua Natura, Terra Mítica, Terra Natura, Aqualandia and Mundomar, Sierra Cortina and Villaitana Golf courses, hiking and climbing in Puig Campana an incomparable natural setting or enjoy of nautical sports.

## **VIEWS**

GARDEN AND TERRACES

• Panoramic views

• Private garden

"Experience our experience - Because you deserve the best"