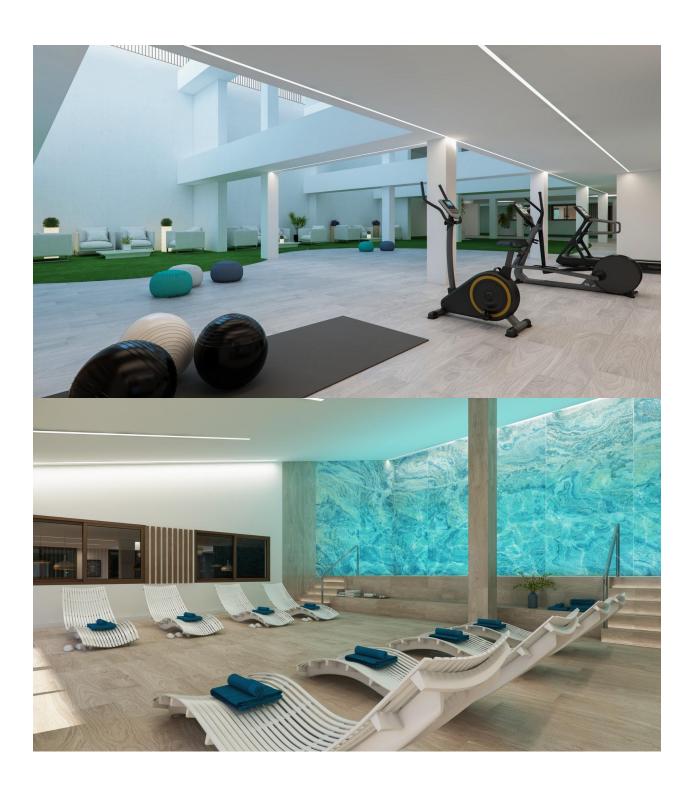

## **DESCRIPTION**

NEW BUILD RESIDENTIAL COMPLEX IN FINESTRAT WITH THE SEA VIEWS New Build luxury residential complex in Finestrat. Complex consists of duplexes, apartments, penthouses and independent villas. The complex consists of 3 blocks: 2 blocks of 7 floors and 1 of 5. Individual villas with private swimming pool. Beautiful penthouses with 3 and 4 bedrooms, 3 bathrooms, open plan kitchen with the lounge area, fitted wardrobes, terrace and private solarium. Each property comes with underground parking space and storeroom. Closed luxury complex with communal areas, sea and Benidorm skyline views located few kilometres from the bustling beach life, shopping centre and sandy beaches. The delivery of the complex is April 2025. The complex consist: Community swimming pool 200 m<sup>2</sup> Heated indoor swimming pool Playground Sports area Padel Underground parking Storage room Elevator Finestrat located in the Marina Baixa region of the Costa Blanca, close to neighbouring Benidorm and about 40 kilometres from the city of Alicante and the international airport. The village is situated on the mountainside of Puig Campana and offers beautiful views of the mountains, the coast and the Mediterranean Sea. Benidorm is just a five-minute drive from the properties and offers all the services you would need including shops, bars, restaurants, supermarkets, banks, pharmacies and several private international schools. Close to the beaches of Levante, Poniente and Cala de Finestrat, with more than 6km in length that are among the best in Europe awarded by the European Union with Blue Flags. All leisure services such as the theme parks of Aqua Natura, Terra Mítica, Terra Natura, Aqualandia and Mundomar, Sierra Cortina and Villaitana Golf courses, hiking and climbing in Puig Campana an incomparable natural setting or enjoy of nautical sports.