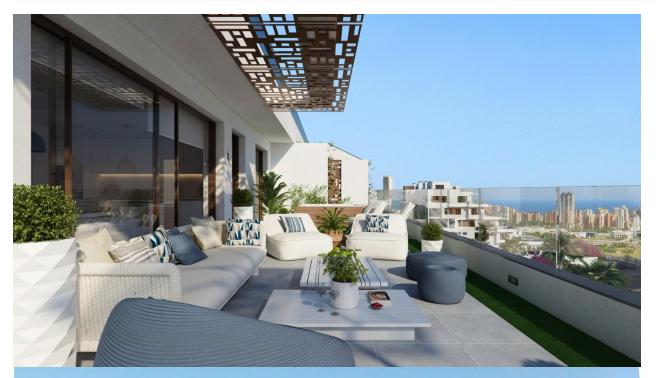

## **DESCRIPTION**

NEW BUILD RESIDENTIAL COMPLEX IN FINESTRAT WITH THE SEA VIEWS New Build luxury residential complex in Finestrat. Complex consists of duplexes, apartments, penthouses and independent villas. The complex consists of 3 blocks: 2 blocks of 7 floors and 1 of 5. Individual villas with private swimming pool. Beautiful penthouses with 3 and 4 bedrooms, 3 bathrooms, open plan kitchen with the lounge area, fitted wardrobes, terrace and private solarium. Each property comes with underground parking space and storeroom. Closed luxury complex with communal areas, sea and Benidorm skyline views located few kilometres from the bustling beach life, shopping centre and sandy beaches. The delivery of the complex is April 2025. The complex consist: Community swimming pool 200 m<sup>2</sup> Heated indoor swimming pool Playground Sports area Padel Underground parking Storage room Elevator Finestrat located in the Marina Baixa region of the Costa Blanca, close to neighbouring Benidorm and about 40 kilometres from the city of Alicante and the international airport. The village is situated on the mountainside of Puig Campana and offers beautiful views of the mountains, the coast and the Mediterranean Sea. Benidorm is just a five-minute drive from the properties and offers all the services you would need including shops, bars, restaurants, supermarkets, banks, pharmacies and several private international schools. Close to the beaches of Levante, Poniente and Cala de Finestrat, with more than 6km in length that are among the best in Europe awarded by the European Union with Blue Flags. All leisure services such as the theme parks of Aqua Natura, Terra Mítica, Terra Natura, Aqualandia and Mundomar, Sierra Cortina and Villaitana Golf courses, hiking and climbing in Puig Campana an incomparable natural setting or enjoy of nautical sports.

## **VIEWS**

GARDEN AND TERRACES

• Panoramic views

• Private garden

"Experience our experience - Because you deserve the best"