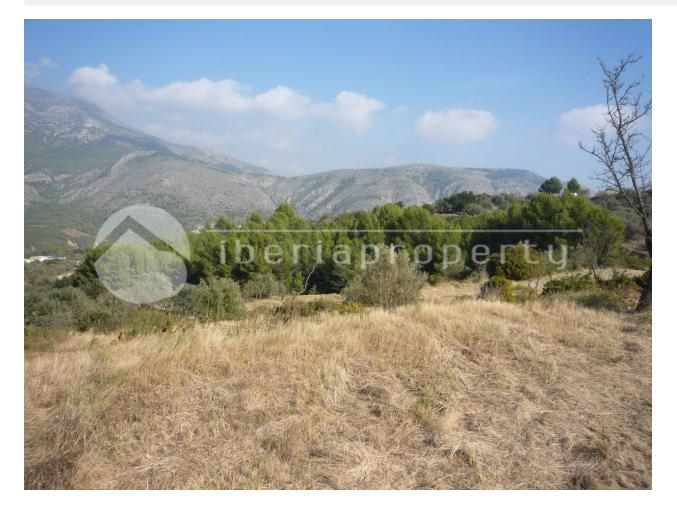

## DESCRIPTION

Large property Guadalest 13000 m2 The property is located in a southeast facing slope with beautiful views of the valley and the mountains sun from morning to about 16 o'clock The property has previously been agricultural land, and therefore banks are being built, ie large flat areas that are utilizable It can be built almost 270 m2 of housing on the plot Project approved by the arkitektera kolegiet (3 bedrooms 2 bathrooms) as well as basic surveys are included in the property (cost about 10000 €) It is about 10 min to drive to La Nucia / Polop with shopping resturants etc Guadalest is 6 min away Great for kennel, horse breeding, or just as beautiful mountain property Building cost of high standard approx. 1000 € per m2

## ORIENTATION

Panoramic views

Mountain views

South east

"Experience our experience - Because you deserve the best"