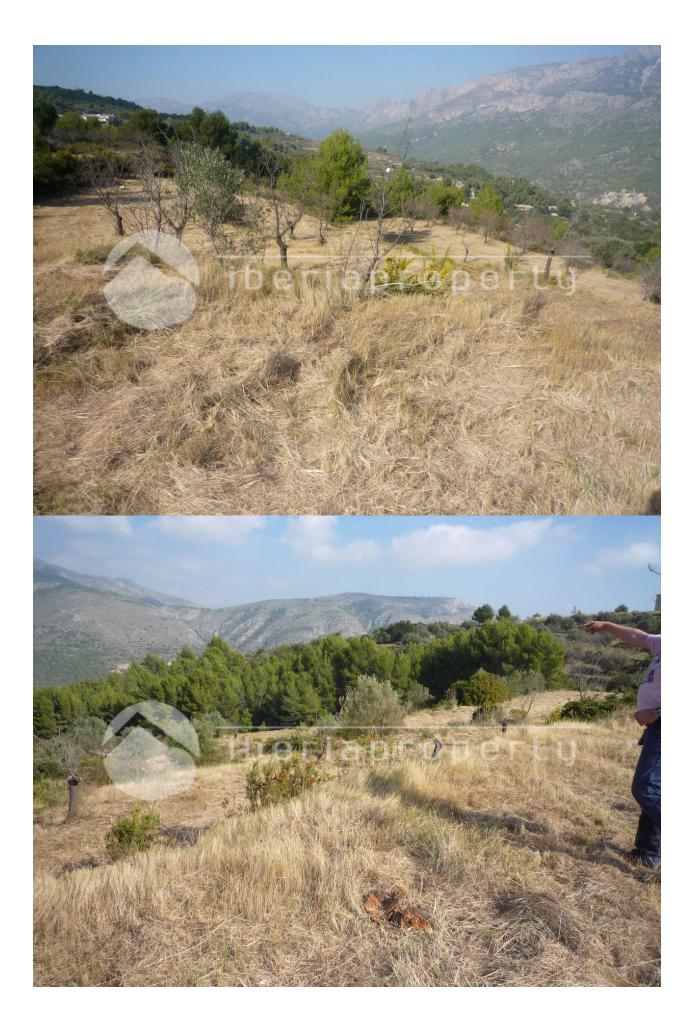

## DESCRIPTION

Large property Guadalest 13000 m2 The property is located in a southeast facing slope with beautiful views of the valley and the mountains sun from morning to about 16 o'clock The property has previously been agricultural land, and therefore banks are being built, ie large flat areas that are utilizable It can be built almost 270 m2 of housing on the plot Project approved by the arkitektera kolegiet (3 bedrooms 2 bathrooms) as well as basic surveys are included in the property (cost about 10000 €) It is about 10 min to drive to La Nucia / Polop with shopping resturants etc Guadalest is 6 min away Great for kennel, horse breeding, or just as beautiful mountain property Building cost of high standard approx. 1000 € per m2

## ORIENTATION

Panoramic views

Mountain views

South east

"Experience our experience - Because you deserve the best"