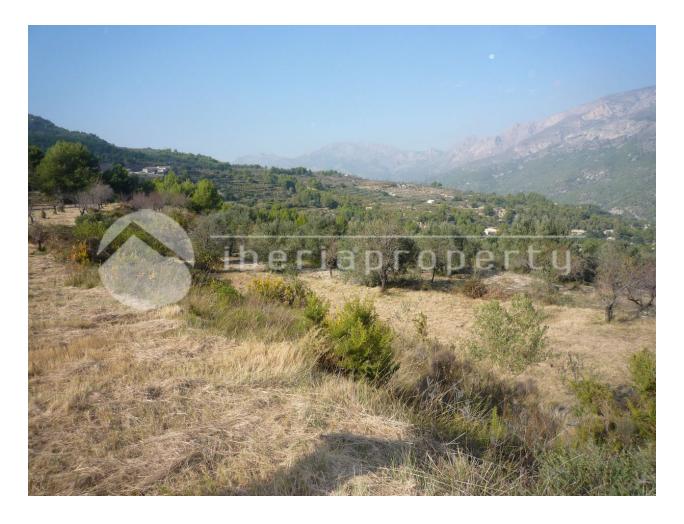

## DESCRIPTION

Large property Guadalest 13000 m2 The property is located in a southeast facing slope with beautiful views of the valley and the mountains sun from morning to about 16 o'clock The property has previously been agricultural land, and therefore banks are being built, ie large flat areas that are utilizable It can be built almost 270 m2 of housing on the plot Project approved by the arkitektera kolegiet (3 bedrooms 2 bathrooms) as well as basic surveys are included in the property (cost about 10000 €) It is about 10 min to drive to La Nucia / Polop with shopping resturants etc Guadalest is 6 min away Great for kennel, horse breeding, or just as beautiful mountain property Building cost of high standard approx. 1000 € per m2

## ORIENTATION

Panoramic views

Mountain views

South east

"Experience our experience - Because you deserve the best"