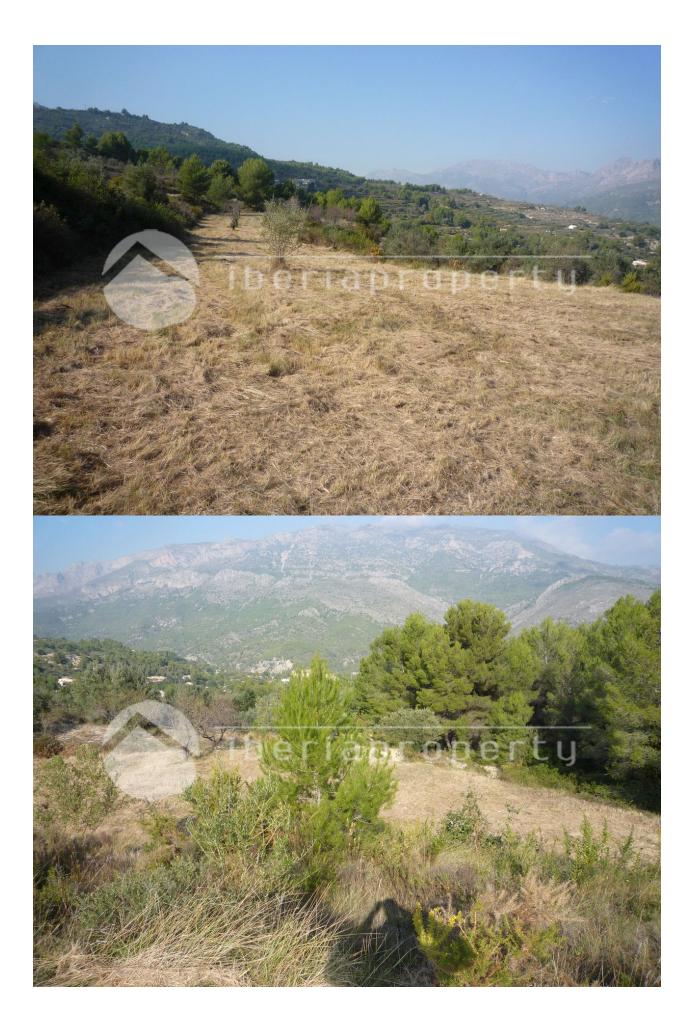

## DESCRIPTION

Large property Guadalest 13000 m2 The property is located in a southeast facing slope with beautiful views of the valley and the mountains sun from morning to about 16 o'clock The property has previously been agricultural land, and therefore banks are being built, ie large flat areas that are utilizable It can be built almost 270 m2 of housing on the plot Project approved by the arkitektera kolegiet (3 bedrooms 2 bathrooms) as well as basic surveys are included in the property (cost about 10000 €) It is about 10 min to drive to La Nucia / Polop with shopping resturants etc Guadalest is 6 min away Great for kennel, horse breeding, or just as beautiful mountain property Building cost of high standard approx. 1000 € per m2

## ORIENTATION

Panoramic views

Mountain views

South east

"Experience our experience - Because you deserve the best"