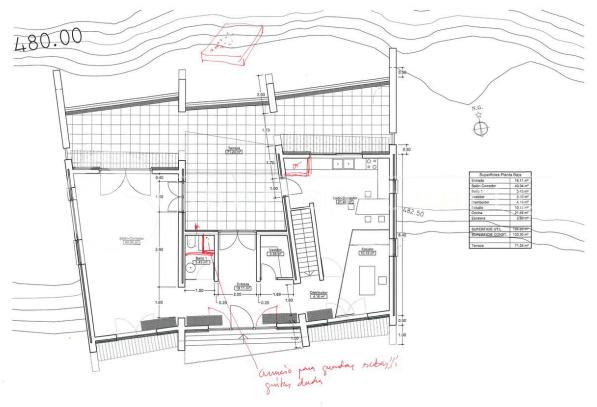

## DESCRIPTION

Large property Guadalest 13000 m2 The property is located in a southeast facing slope with beautiful views of the valley and the mountains sun from morning to about 16 o'clock The property has previously been agricultural land, and therefore banks are being built, ie large flat areas that are utilizable It can be built almost 270 m2 of housing on the plot Project approved by the arkitektera kolegiet (3 bedrooms 2 bathrooms) as well as basic surveys are included in the property (cost about 10000 €) It is about 10 min to drive to La Nucia / Polop with shopping resturants etc Guadalest is 6 min away Great for kennel, horse breeding, or just as beautiful mountain property Building cost of high standard approx. 1000 € per m2