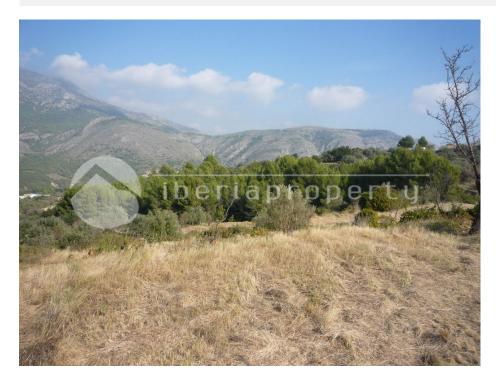

## DESCRIPTION

Large property Guadalest 13000 m2 The property is located in a southeast facing slope with beautiful views of the valley and the mountains sun from morning to about 16 o'clock The property has previously been agricultural land, and therefore banks are being built, ie large flat areas that are utilizable It can be built almost 270 m2 of housing on the plot Project approved by the arkitektera kolegiet (3 bedrooms 2 bathrooms) as well as basic surveys are included in the property (cost about 10000 €) It is about 10 min to drive to La Nucia / Polop with shopping resturants etc Guadalest is 6 min away Great for kennel, horse breeding, or just as beautiful mountain property Building cost of high standard approx. 1000 € per m2

## ORIENTATION

Panoramic views

Mountain views

South east

"Experience our experience - Because you deserve the best"