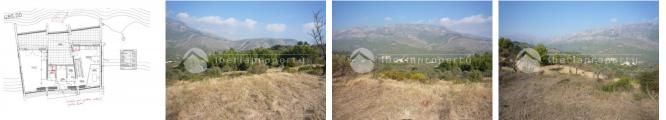

## DESCRIPTION

Large property Guadalest 13000 m2 The property is located in a southeast facing slope with beautiful views of the valley and the mountains sun from morning to about 16 o'clock The property has previously been agricultural land, and therefore banks are being built, ie large flat areas that are utilizable It can be built almost 270 m2 of housing on the plot Project approved by the arkitektera kolegiet (3 bedrooms 2 bathrooms) as well as basic surveys are included in the property (cost about 10000 €) It is about 10 min to drive to La Nucia / Polop with shopping resturants etc Guadalest is 6 min away Great for kennel, horse breeding, or just as beautiful mountain property Building cost of high standard approx. 1000 € per m2

## ORIENTATION

Panoramic views

Mountain views

South east

"Experience our experience - Because you deserve the best"