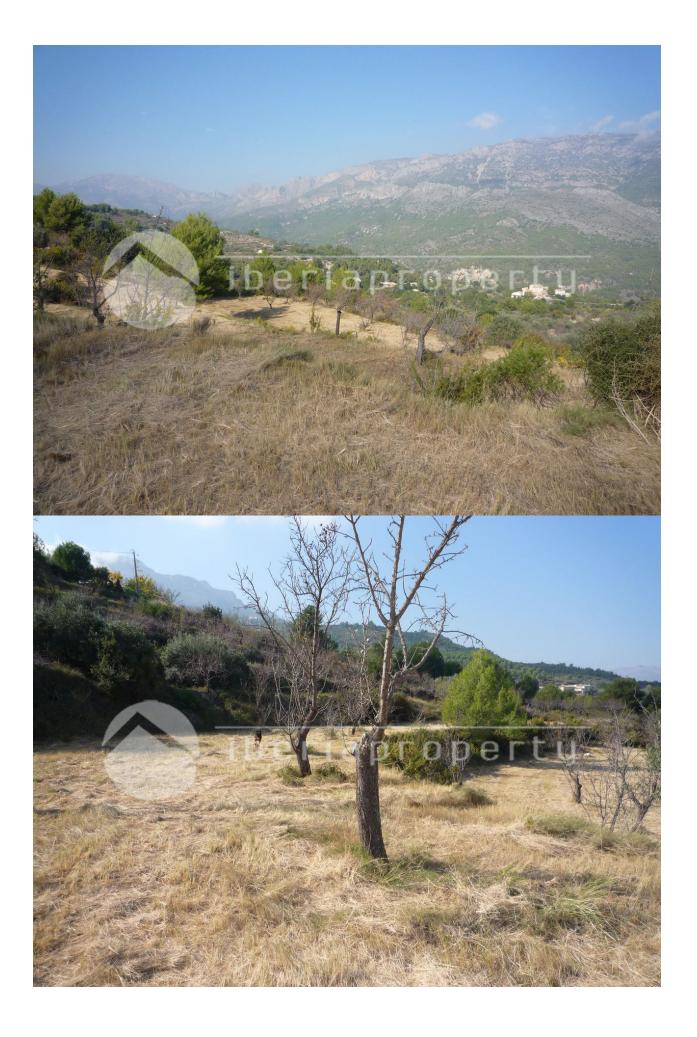

## DESCRIPTION

Large property Guadalest 13000 m2 The property is located in a southeast facing slope with beautiful views of the valley and the mountains sun from morning to about 16 o'clock The property has previously been agricultural land, and therefore banks are being built, ie large flat areas that are utilizable It can be built almost 270 m2 of housing on the plot Project approved by the arkitektera kolegiet (3 bedrooms 2 bathrooms) as well as basic surveys are included in the property (cost about 10000 €) It is about 10 min to drive to La Nucia / Polop with shopping resturants etc Guadalest is 6 min away Great for kennel, horse breeding, or just as beautiful mountain property Building cost of high standard approx. 1000 € per m2

## ORIENTATION

Panoramic views

Mountain views

South east

"Experience our experience - Because you deserve the best"