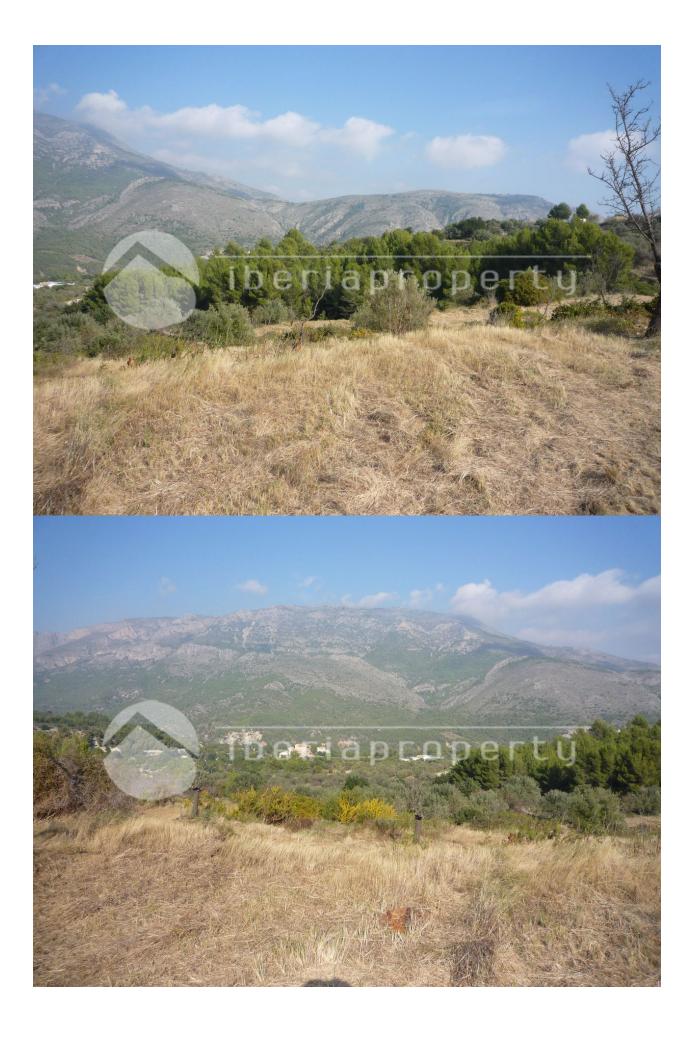

## DESCRIPTION

Large property Guadalest 13000 m2 The property is located in a southeast facing slope with beautiful views of the valley and the mountains sun from morning to about 16 o'clock The property has previously been agricultural land, and therefore banks are being built, ie large flat areas that are utilizable It can be built almost 270 m2 of housing on the plot Project approved by the arkitektera kolegiet (3 bedrooms 2 bathrooms) as well as basic surveys are included in the property (cost about 10000 €) It is about 10 min to drive to La Nucia / Polop with shopping resturants etc Guadalest is 6 min away Great for kennel, horse breeding, or just as beautiful mountain property Building cost of high standard approx. 1000 € per m2

## ORIENTATION

Panoramic views

Mountain views

South east

"Experience our experience - Because you deserve the best"